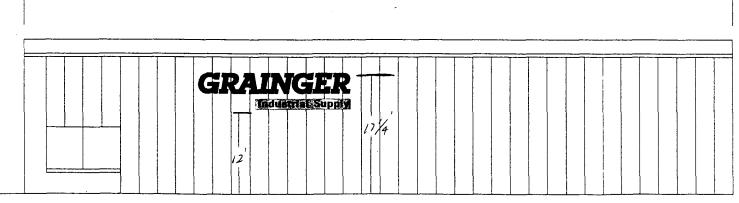

| · · · · · · · · · · · · · · · · · · ·                                                                                                                                                                                          |                                                                                                   |                                                                                                                                                                 |                                           |                                                                                        |                                              |                                                                           |
|--------------------------------------------------------------------------------------------------------------------------------------------------------------------------------------------------------------------------------|---------------------------------------------------------------------------------------------------|-----------------------------------------------------------------------------------------------------------------------------------------------------------------|-------------------------------------------|----------------------------------------------------------------------------------------|----------------------------------------------|---------------------------------------------------------------------------|
| BUSINESS NAME                                                                                                                                                                                                                  | GIRAINGER,                                                                                        | Inc.                                                                                                                                                            | CONTRACT                                  | OR SIGNS                                                                               | FIRST                                        | •                                                                         |
| STREET ADDRESS                                                                                                                                                                                                                 | S 716 SCARLE                                                                                      | =7                                                                                                                                                              |                                           | ). <u>ZZ003</u> Z                                                                      |                                              |                                                                           |
| PROPERTY OWNE                                                                                                                                                                                                                  | S 716 SCARLE<br>ER BRUCE HUNES                                                                    | 5                                                                                                                                                               | ADDRESS_                                  | 950 NOR                                                                                |                                              |                                                                           |
|                                                                                                                                                                                                                                | S 2285 SHIP                                                                                       |                                                                                                                                                                 | TELEPHONI                                 | ENO. 256                                                                               | -1877                                        |                                                                           |
| 1. FL                                                                                                                                                                                                                          | LUSH WALL 2 Sq                                                                                    | uare Feet per Linear                                                                                                                                            | Foot of Buildi                            | ing Facade                                                                             | :##.                                         | <del></del>                                                               |
| Face Change Only                                                                                                                                                                                                               | -                                                                                                 | •                                                                                                                                                               |                                           |                                                                                        |                                              |                                                                           |
| [ ] 2. RO                                                                                                                                                                                                                      | OOF 2 Squ                                                                                         | uare Feet per Linear                                                                                                                                            | Foot of Buildi                            | ing Facade                                                                             |                                              |                                                                           |
| [ ] 3. FR                                                                                                                                                                                                                      | REE-STANDING 2 Tra                                                                                | affic Lanes - 0.75 Sq                                                                                                                                           | uare Feet x St                            | reet Frontage                                                                          |                                              |                                                                           |
|                                                                                                                                                                                                                                | 4 or                                                                                              | more Traffic Lanes -                                                                                                                                            | 1.5 Square F                              | eet x Street Frontage                                                                  |                                              |                                                                           |
| [ ] 4. PR                                                                                                                                                                                                                      | ROJECTING 0.5 S                                                                                   | Square Feet per each                                                                                                                                            | Linear Foot o                             | f Building Facade                                                                      |                                              |                                                                           |
| [ ] Existing Extern                                                                                                                                                                                                            | ally or Internally Illuminate                                                                     | ed - No Change in I                                                                                                                                             | lectrical Serv                            | vice []]                                                                               | Non-Illuminat                                | ed                                                                        |
|                                                                                                                                                                                                                                | Facade <u>SO</u> Linear F                                                                         |                                                                                                                                                                 |                                           |                                                                                        |                                              |                                                                           |
| (2,4) Height to                                                                                                                                                                                                                | ontage /53 Linear Fe<br>Top of Sign /7/4 Fee                                                      |                                                                                                                                                                 | de /2                                     |                                                                                        | F USE ONLY                                   |                                                                           |
| (2,4) Height to  Existing Signage/T                                                                                                                                                                                            | Top of Sign 17 /4 Fee                                                                             | et Clearance to Gra                                                                                                                                             |                                           | ● FOR OFFICE                                                                           |                                              | •                                                                         |
| (2,4) Height to                                                                                                                                                                                                                | Top of Sign 17 /4 Fee                                                                             | Clearance to Gra                                                                                                                                                | Ft. Si                                    | • FOR OFFICE                                                                           | cel:                                         |                                                                           |
| (2,4) Height to  Existing Signage/T                                                                                                                                                                                            | Top of Sign 17 /4 Fee                                                                             | 91. 5 Sq. 1                                                                                                                                                     | Ft. Si                                    | • FOR OFFICE                                                                           | cel:                                         | Sq. Ft.                                                                   |
| (2,4) Height to  Existing Signage/T                                                                                                                                                                                            | Top of Sign 17/4 Fee                                                                              | Clearance to Gra                                                                                                                                                | Ft. Si<br>Ft. Bu<br>Ft. Fr                | • FOR OFFICE                                                                           | cel:                                         |                                                                           |
| (2,4) Height to  Existing Signage/T  Total Existing Signage/T                                                                                                                                                                  | Top of Sign 17/4 Fee Sype:  Sting:                                                                | Sq. 1                                                                                                                                                           | Ft. Si. Bu. Ft. Fr. Ft.                   | gnage Allowed on Paralleliding //- ree-Standing //- Total Allowed:                     | cel: /// // // // // // // // // // // // // | Sq. Ft. Sq. Ft.                                                           |
| Existing Signage/T  Total Existing Signage/T  NOTE: No sign proposed and exist and locations | Top of Sign 17/4 Fee Type:  sting:  Variance may exceed 300 square feeting signage including type | Sq. 1  Sq. 1 | Ft. Sign 6 n. gn permit is ering, abuttin | ee-Standing Total Allowed:  South Side of required for each sing streets, alleys, each | of bldg.  gn. Attach assements, prop         | Sq. Ft.  Sq. Ft.  Sq. Ft.  Mo Other  gnage allowed sketch of berty lines, |
| Existing Signage/T  Total Existing Signage/T  Total Existing Signage/T  Total Existing Signage/T  Notal Existing Signage/T  Total Existing Signage/T                                                                           | Top of Sign 17/4 Fee Type:  sting:  Variance may exceed 300 square feeting signage including type | Sq. 1  Sq. 1 | Ft. Sign 6 n. gn permit is ering, abuttin | ee-Standing Total Allowed:  South Side of required for each si                         | of bldg.  gn. Attach assements, prop         | Sq. Ft.  Sq. Ft.  Sq. Ft.  Mo Other  gnage allowed sketch of berty lines, |

| (970) 244-1430                                                                                                                                                      | Zone _                                                                                                                                                                       | I-/                                                                                                          |                                                                 |                                                 |
|---------------------------------------------------------------------------------------------------------------------------------------------------------------------|------------------------------------------------------------------------------------------------------------------------------------------------------------------------------|--------------------------------------------------------------------------------------------------------------|-----------------------------------------------------------------|-------------------------------------------------|
| BUSINESS NAME GRAINGER / STREET ADDRESS 716-4 SCATE PROPERTY OWNER BALLE MUNES OWNER ADDRESS 2285 SHIPAL                                                            | ET DRIVE. LICE                                                                                                                                                               | TRACTOR 29 NSE NO. 29 RESS 95 EPHONE NO.                                                                     | 70359<br>TO NORTH                                               | Avē.                                            |
| 2 Squa  3. FREE-STANDING 2 Traf 4 or n  1 4. PROJECTING 0.5 Sq                                                                                                      | are Feet per Linear Foot of are Feet per Linear Foot of fic Lanes - 0.75 Square Foore Traffic Lanes - 1.5 Square Feet per each Linear Spacing Requirements; Internally Illum | of Building Facade<br>Feet x Street Fronta<br>Equare Feet x Street<br>r Foot of Building<br>Not > 300 Square | t Frontage<br>Facade<br>Feet or < 15 Squ                        | nare Feet<br>on-Illuminated                     |
| (1 - 5) Area of Proposed Sign 91 /2 Squ<br>(1,2,4) Building Facade 50 Linear Fe<br>(1 - 4) Street Frontage 153 Linear Fee<br>(2,4,5) Height to Top of Sign 2 S Feet | et<br>et<br>t Clearance to Grade                                                                                                                                             |                                                                                                              |                                                                 |                                                 |
| (5) Distance from all Existing Off-Premise                                                                                                                          | Signs within 600 Feet _                                                                                                                                                      | Feet                                                                                                         |                                                                 |                                                 |
| (5) Distance from all Existing Off-Premise Existing Signage/Type:                                                                                                   | Signs within 600 Feet _                                                                                                                                                      | 1                                                                                                            | OR OFFICE US                                                    | E ONLY ●                                        |
|                                                                                                                                                                     | Sq. Ft.                                                                                                                                                                      | • F                                                                                                          | OR OFFICE US<br>owed on Parcel:                                 | E ONLY ●                                        |
|                                                                                                                                                                     | 1                                                                                                                                                                            | • F                                                                                                          |                                                                 | <i>ONLY</i> ● Sq. Ft.                           |
|                                                                                                                                                                     | Sq. Ft.                                                                                                                                                                      | ● F Signage All                                                                                              | owed on Parcel:                                                 |                                                 |
|                                                                                                                                                                     | Sq. Ft.                                                                                                                                                                      | ● F Signage All Building                                                                                     | owed on Parcel:                                                 | 00 Sq. Ft.                                      |
| Existing Signage/Type:  Total Existing:                                                                                                                             | Sq. Ft. Sq. Ft. Sq. Ft. Sq. Ft.                                                                                                                                              | Signage All Building Free-Standi Total A                                                                     | owed on Parcel:                                                 | 00 Sq. Ft.                                      |
| Total Existing:  COMMENTS: ONLY 15 PROPERTY REPORTS  NOTE: No sign may exceed 300 square fee proposed and existing signage including types                          | Sq. Ft. Sq. Ft. Sq. Ft. Sq. Ft. MHINING SIGN et. A separate sign cleans, dimensions, lettering                                                                               | Signage All Building Free-Standi Total A  AUGUAN  arance is required, abutting streets                       | owed on Parcel:  Ing  Illowed:  For each sign., alleys, easeme: | Sq. Ft.  Sq. Ft.  Sq. Ft.  Sq. Ft.  15  Sq. Ft. |
| Total Existing:  COMMENTS: ONLY 15 PROPERTY REPORTS A SEPARATE PERMIT FR                                                                                            | Sq. Ft. Sq. Ft. Sq. Ft. Sq. Ft. MHINING SIGN et. A separate sign cleans, dimensions, lettering                                                                               | Signage All Building Free-Standi Total A  FUCULAN  arance is required, abutting streets.  DEPARTMENT         | ng llowed:  for each sign., alleys, easemer IS REQUIRE          | Sq. Ft.  Sq. Ft.  Sq. Ft.  Sq. Ft.  15  Sq. Ft. |