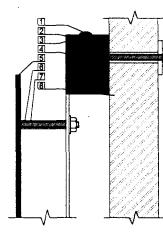

#### SPECIFICATIONS:

- 1. #10 5/5 SELF TAPPING SCREWS 36" O.C. MAX TOP & BOTTOM
- 2. .060 ALUMINUM PANEL
- 3. 11/2" X 1 1/2" ALUMINUM ANGLE FRAME
- 4. ANCHOR TO WALL AS REQUIRED BY WALL CONST.
- 5. 1/8" FCO ALUMINUM LETTERS FINISHED SEMI-GLOSS BLACK
- 6. THREADED STUD MOUNTS W/ NUT FASTENER 1" STAND OFF
- 7. STUD SLEEVE
- 8. EXISTING WALL CONSTRUCTION