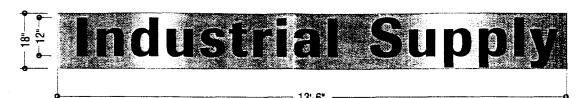

1/2" = 1' - 0"

# 2 NON-ILLUMINATED F.C.O. ALUMINUM LETTERSET

### Specifications

- GRAINGER Flat cut out 1/4" aluminum letters painted "Grainger red", pegged off wall 2"
- TAGLINE 1 1/2" deep flanged panel painted AKZO 349H3 silver with 1/8" flat cut out aluminum letters painted semi-gloss black, pegged off 1"
- Follow Grainger Construction and Graphics Standards manual specifications