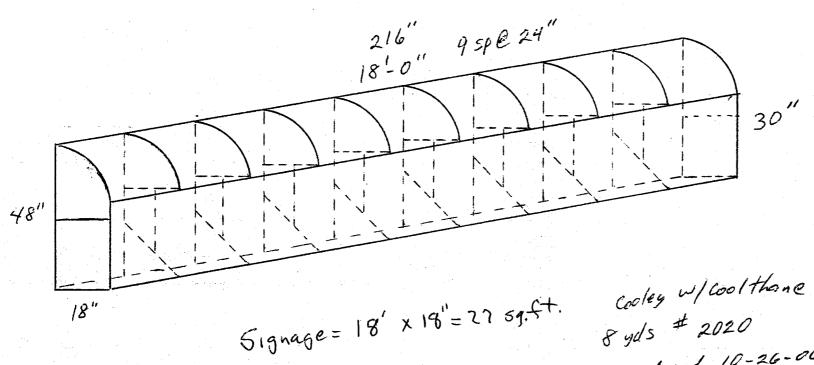

## SIGN CLEARANCE

Clearance No. Date Submitted 11-21-2000 FEE\$ 25.00 Community Development Department 250 North 5th Street

| Grand Junction, CO 81501<br>(970) 244-1430                                                                                                                                                                                                                                                                                                                                                                                   | Tax Sche<br>Zone                                 | Tax Schedule 2946-103-34-009 Zone C-2 |                      |  |
|------------------------------------------------------------------------------------------------------------------------------------------------------------------------------------------------------------------------------------------------------------------------------------------------------------------------------------------------------------------------------------------------------------------------------|--------------------------------------------------|---------------------------------------|----------------------|--|
| BUSINESS NAME Murphy + ASSO                                                                                                                                                                                                                                                                                                                                                                                                  |                                                  | ACTOR CANUAS Pr                       | oducts               |  |
| STREET ADDRESS 533 Bogart W                                                                                                                                                                                                                                                                                                                                                                                                  | _                                                | SENO. 2200 155                        |                      |  |
| PROPERTY OWNER JACK Bogart Lane                                                                                                                                                                                                                                                                                                                                                                                              |                                                  | ADDRESS S80 25 Road                   |                      |  |
| OWNER ADDRESS 62) Rogart                                                                                                                                                                                                                                                                                                                                                                                                     | hane TELEPI                                      | HONE NO. <u>242-1453</u>              |                      |  |
| 1. FLUSH WALL 2 Square Feet per Linear Foot of Building Facade 2 Square Feet per Linear Foot of Building Facade 2 Square Feet per Linear Foot of Building Facade 2 Traffic Lanes - 0.75 Square Feet x Street Frontage 4 or more Traffic Lanes - 1.5 Square Feet x Street Frontage 5 OFF-PREMISE 5 Square Feet per each Linear Foot of Building Facade See #3 Spacing Requirements; Not > 300 Square Feet or < 15 Square Feet |                                                  |                                       |                      |  |
| [ ] Externally Illuminated                                                                                                                                                                                                                                                                                                                                                                                                   | I [X] Internally Illuminated [ ] Non-Illuminated |                                       |                      |  |
| (1 - 5) Area of Proposed Sign 27 Squa<br>(1,2,4) Building Facade 24 Linear Feet<br>(1 - 4) Street Frontage 2,50 Linear Feet<br>(2 - 5) Height to Top of Sign Feet<br>(5) Distance from all Existing Off-Premise S                                                                                                                                                                                                            | t  Clearance to Grade                            | Feet<br>Feet                          |                      |  |
| Existing Signage/Type: FREE STANDIAL - 965                                                                                                                                                                                                                                                                                                                                                                                   |                                                  | ● FOR OFFICE USE ONLY ●               |                      |  |
| Flush wall ERA - 10 SAFT                                                                                                                                                                                                                                                                                                                                                                                                     | Sq. Ft.                                          | Signage Allowed on Parcel: Bogart Ja  |                      |  |
| Shannon Morgan-8 Sq. Ct.<br>Bloodies -8 Sq. Ct                                                                                                                                                                                                                                                                                                                                                                               | Sq. Ft.                                          | Building                              | Sq. Ft.              |  |
| Blesign Boss -859ft<br>-3659ft                                                                                                                                                                                                                                                                                                                                                                                               | Sq. Ft.                                          | Free-Standing 300 max                 | 87.5 Sq. Ft.         |  |
| Total Existing:                                                                                                                                                                                                                                                                                                                                                                                                              | 76 Sq. Ft.                                       | Total Allowed:                        | Sg. Ft.              |  |
| COMMENTS:                                                                                                                                                                                                                                                                                                                                                                                                                    |                                                  |                                       |                      |  |
| NOTE: No sign may exceed 300 square feet proposed and existing signage including types and locations. A SEPARATE PERMIT FRO                                                                                                                                                                                                                                                                                                  | , dimensions, lettering, a                       | butting streets, alleys, easemen      | its, property lines, |  |

533 Bogar Lane Unit A Murphy + Associate 241-7844

٤

8 yds # 2020 ordered 10-26-00 M=16"

A= 11"

This one

## Murphy & Associates Realty, LLC

18'-0" wide

\$ 2,340 plus tax