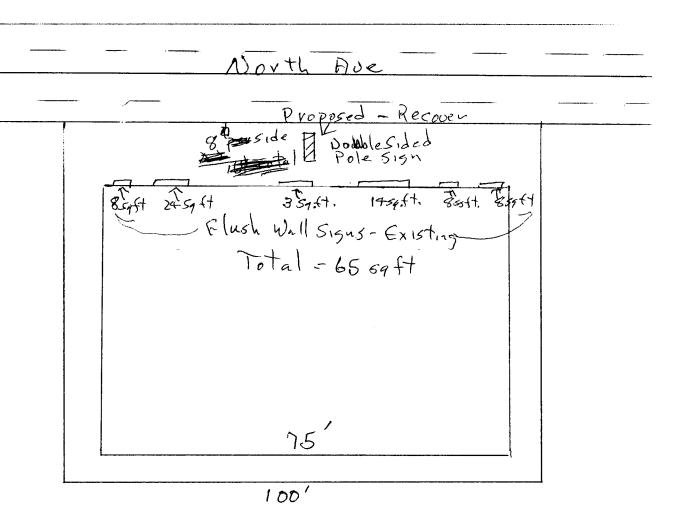

| STREET ADDRESS 545 North                                                                                                                                                                       | Ave LICEN vevs ADDR                                                                                                                                                 | ISENO. 220015                                               | s Rd                                          | <u> </u>                 |
|------------------------------------------------------------------------------------------------------------------------------------------------------------------------------------------------|---------------------------------------------------------------------------------------------------------------------------------------------------------------------|-------------------------------------------------------------|-----------------------------------------------|--------------------------|
| <del>-</del> -                                                                                                                                                                                 | Square Feet per Linear Foot of                                                                                                                                      | Building Facade                                             |                                               |                          |
| [X] 3. FREE-STANDING 2 T X 4 o                                                                                                                                                                 | Square Feet per Linear Foot of<br>Traffic Lanes - 0.75 Square Foot more Traffic Lanes - 1.5 Soot Square Feet per each Linear                                        | eet x Street Frontage<br>quare Feet x Street Frontage       |                                               |                          |
|                                                                                                                                                                                                | ated - No Change in Electric                                                                                                                                        | al Service [ ]                                              | Non-Illuminated                               | d                        |
| (1,2,4) Building Facade 75 Linear (1-4) Street Frontage 700 Linear                                                                                                                             |                                                                                                                                                                     | Feet                                                        |                                               |                          |
| Existing Signage/Type:                                                                                                                                                                         |                                                                                                                                                                     | ● FOR OFFIC                                                 | CE USE ONLY                                   | •                        |
| Existing Signage/Type:                                                                                                                                                                         | <b>L</b> Sq. Ft.                                                                                                                                                    | FOR OFFICE                                                  | 1 1/                                          | th Ave                   |
| Existing Signage/Type: Flush Wall                                                                                                                                                              | Sq. Ft.                                                                                                                                                             |                                                             | 1 1/                                          | 11.1                     |
| Existing Signage/Type: Flush Wall                                                                                                                                                              |                                                                                                                                                                     | Signage Allowed on Pa                                       | 1 1/                                          | 4h Ave                   |
| Existing Signage/Type:  Flush Wall  Total Existing:                                                                                                                                            | Sq. Ft.                                                                                                                                                             | Signage Allowed on Pa                                       | 1 1/                                          | <u>Un Ave</u><br>Sq. Ft. |
| Flush wall                                                                                                                                                                                     | Sq. Ft.                                                                                                                                                             | Signage Allowed on Pa<br>Building<br>Free-Standing          | 1 1/                                          | Sq. Ft.                  |
| Total Existing:  COMMENTS:  NOTE: No sign may exceed 300 square proposed and existing signage including ty and locations. Roof signs shall be manufactured to the signs shall be manufactured. | Sq. Ft.  Sq. Ft.  Sq. Ft.  Sq. Ft.  Sq. Ft.  Feet. A separate sign per Opes, dimensions, lettering, ctured such that no guy wir  Sq. Ft.  Sq. Ft.  Sq. Ft.  Sq. Ft. | Signage Allowed on Pa Building Free-Standing Total Allowed: | sign. Attach a sasements, propall be visible. | Sq. Ft. Sq. Ft. Sq. Ft.  |

GARDAS Products Co 580 25 Rd 242-1453 Tom Dykstra

Site Plan

Simply Outrageous 545-North Aue 257-0404 Helen Beavers