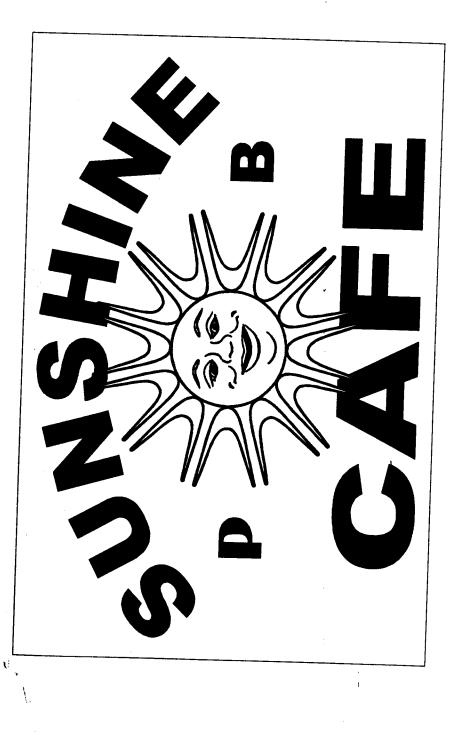

| STREET ADD<br>PROPERTY O                                                                                  | ME <u>PBSUNSH</u><br>RESS <u>603 HY</u><br>WNER <u>NORMA</u> J<br>RESS <u>Z68Y</u> 2 |                                                             | LICENS                                                  | ACTOR <u>ANGEL SI</u><br>ENO. <u>2200379</u><br>SS <u>590 N. WEST</u><br>IONE NO. <u>244-80</u> | GATE DR. #C.  |  |  |  |
|-----------------------------------------------------------------------------------------------------------|--------------------------------------------------------------------------------------|-------------------------------------------------------------|---------------------------------------------------------|-------------------------------------------------------------------------------------------------|---------------|--|--|--|
| []1.                                                                                                      | FLUSH WALL                                                                           | 2 Square Feet per Linear Foot of Building Facade            |                                                         |                                                                                                 |               |  |  |  |
| <u>Face Change O</u>                                                                                      |                                                                                      |                                                             |                                                         |                                                                                                 |               |  |  |  |
| []2.                                                                                                      | ROOF                                                                                 | 2 Square Feet per Linear                                    | Square Feet per Linear Foot of Building Facade          |                                                                                                 |               |  |  |  |
| <b>X</b> 3.                                                                                               | FREE-STANDING                                                                        |                                                             | 2 Traffic Lanes - 0.75 Square Feet x Street Frontage    |                                                                                                 |               |  |  |  |
|                                                                                                           |                                                                                      | 4 or more Traffic Lanes - 1.5 Square Feet x Street Frontage |                                                         |                                                                                                 |               |  |  |  |
| []4.                                                                                                      | PROJECTING                                                                           | 0.5 Square Feet per each                                    | 0.5 Square Feet per each Linear Foot of Building Facade |                                                                                                 |               |  |  |  |
| (1,2,4) Build<br>(1 - 4) Stree                                                                            | of Proposed Sign<br>ling Facade I<br>t Frontage L<br>ht to Top of Sign               | Linear Feet                                                 | ⊢ 50<br>de                                              | Feet                                                                                            |               |  |  |  |
| Existing Signage/Type:                                                                                    |                                                                                      |                                                             |                                                         | ● FOR OFFICE USE ONLY ●                                                                         |               |  |  |  |
| FREE GTANDING, LIGHTED 24 Sq. Ft.                                                                         |                                                                                      | Ft.                                                         | Signage Allowed on Parcel:                              |                                                                                                 |               |  |  |  |
|                                                                                                           |                                                                                      | Sq.                                                         | Ft.                                                     | Building                                                                                        | 108 P Sq. Ft. |  |  |  |
|                                                                                                           |                                                                                      | Sq.                                                         | Ft.                                                     | Free-Standing                                                                                   | 165 % Sq. Ft. |  |  |  |
| Total                                                                                                     | Existing:                                                                            | - <del>- •</del> sq.                                        | Ft.                                                     | Total Allowed:                                                                                  | 1657 Sq. Ft.  |  |  |  |
| COMMENTS: EXISTING SIGN FACES ON EACH SIDE READ "RAMPLE INN LAFE".<br>WILL CHANGE TO READ "SUNSHIVE CAFE" |                                                                                      |                                                             |                                                         |                                                                                                 |               |  |  |  |