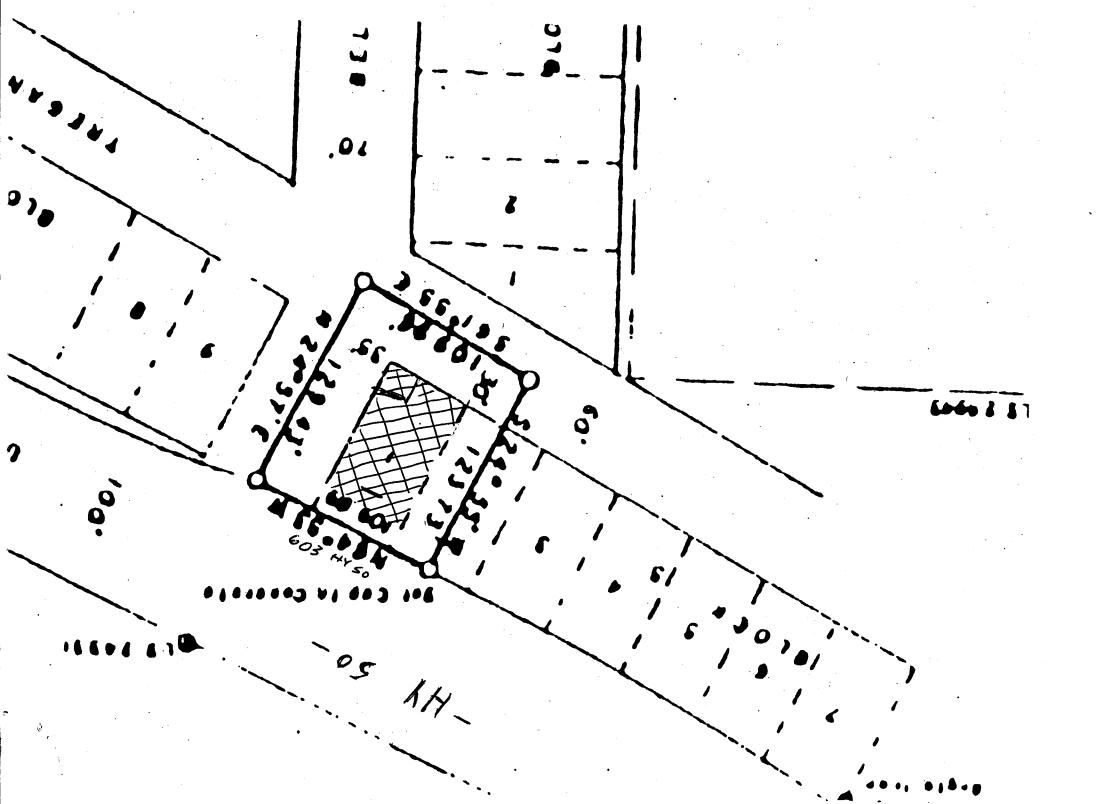

**NOTE:** No sign may exceed 300 square feet. A separate sign permit is required for each sign. Attach a sketch of proposed and existing signage including types, dimensions, lettering, abutting streets, alleys, easements, property lines, and locations.

Nual 7/6/00 Date Community Development Approval Applicant's Signature

(White: Community Development)

(Canary: Applicant)

(Pink: Code Enforcement)

06

71 , c ... CAFE CAFE 2' 31 61 LIGHTED SIGN LIGHTED SIGN 6' WX 4' H Ł ę ĸ -110 FT. -≯ .... FRONTAGE-110' ну 603 50 ...