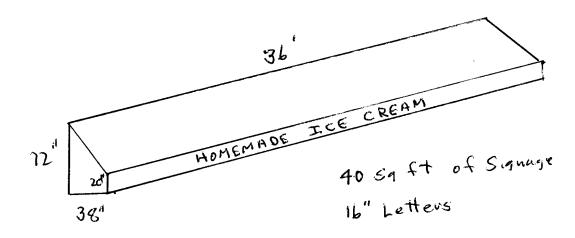

| Clearar | nce No.  | 75353  |
|---------|----------|--------|
| Date St | ıbmitted | 5/9/00 |
| Fee \$  | 25,00    | 7 7    |
| Zone    | (!-1     |        |
|         |          |        |

| TAX SCHEDULE 193 053 23 2003 CONTRACTOR (An Und S Products Co BUSINESS NAME 5.da Jacks Ice (verm LICENSE NO. 1200155  STREET ADDRESS 644 North Ave ADDRESS 560 25 Rd  PROPERTY OWNER Craig Shelley TELEPHONE NO. 242-1453  OWNER ADDRESS 1600 ute Ave CONTACT PERSON 10 m Dykstra  [X] 1. FLUSH WALL 2 Square Feet per Linear Foot of Building Facade 2 Square Feet per Linear Foot of Building Facade 2 Traffic Lanes - 0.75 Square Feet x Street Frontage             |                                                                                                                                 |  |  |
|-------------------------------------------------------------------------------------------------------------------------------------------------------------------------------------------------------------------------------------------------------------------------------------------------------------------------------------------------------------------------------------------------------------------------------------------------------------------------|---------------------------------------------------------------------------------------------------------------------------------|--|--|
| 4 or more Traffic Lanes - 1.5 Square Feet x Street Frontage  [ ] 4. PROJECTING                                                                                                                                                                                                                                                                                                                                                                                          |                                                                                                                                 |  |  |
| [ ] Externally Illuminated [X] Internally                                                                                                                                                                                                                                                                                                                                                                                                                               | ly Illuminated [ ] Non-Illuminated                                                                                              |  |  |
| (1 - 5) Area of Proposed Sign: 40 Square Feet (1,2,4) Building Façade: 25 Linear Feet 218.5 (1 - 4) Street Frontage: 265 Linear Feet 265.5 (2 - 5) Height to Top of Sign: Feet Clearance to Grade: Feet (5) Distance from all Existing Off-Premise Signs within 600 Feet: Feet                                                                                                                                                                                          |                                                                                                                                 |  |  |
| EXISTING SIGNAGE/TYPE:                                                                                                                                                                                                                                                                                                                                                                                                                                                  | → FOR OFFICE USE ONLY ●                                                                                                         |  |  |
| flush  Total Existing:  3  Cellular Store - flush wal 3  Flush  Total Existing:                                                                                                                                                                                                                                                                                                                                                                                         | Sq. Ft.  Signage Allowed on Parcel:  Building 431 Sq. Ft.  Sq. Ft.  Free-Standing 348 (300 Sq. Ft.  Total Allowed: 4374 Sq. Ft. |  |  |
| COMMENTS: Free-Standing is off 7th Street Printage                                                                                                                                                                                                                                                                                                                                                                                                                      |                                                                                                                                 |  |  |
| NOTE: No sign may exceed 300 square feet. A separate sign clearance is required for each sign. Attach a sketch, to scale, of proposed and existing signage including types, dimensions and lettering. Attach a plot plan, to scale, showing: abutting streets, alleys, easements, driveways, encroachments, property lines, distances from existing buildings to proposed signs and required setbacks. A SEPARATE PERMIT FROM THE BUILDING DEPARTMENT IS ALSO REQUIRED. |                                                                                                                                 |  |  |
| I hereby attest that the information on this form and the attached sketches are true and accurate.  5-9-00  Applicant's Signature  Date  Date                                                                                                                                                                                                                                                                                                                           |                                                                                                                                 |  |  |
| (White: Community Development) (Canary: Applica                                                                                                                                                                                                                                                                                                                                                                                                                         | 0                                                                                                                               |  |  |