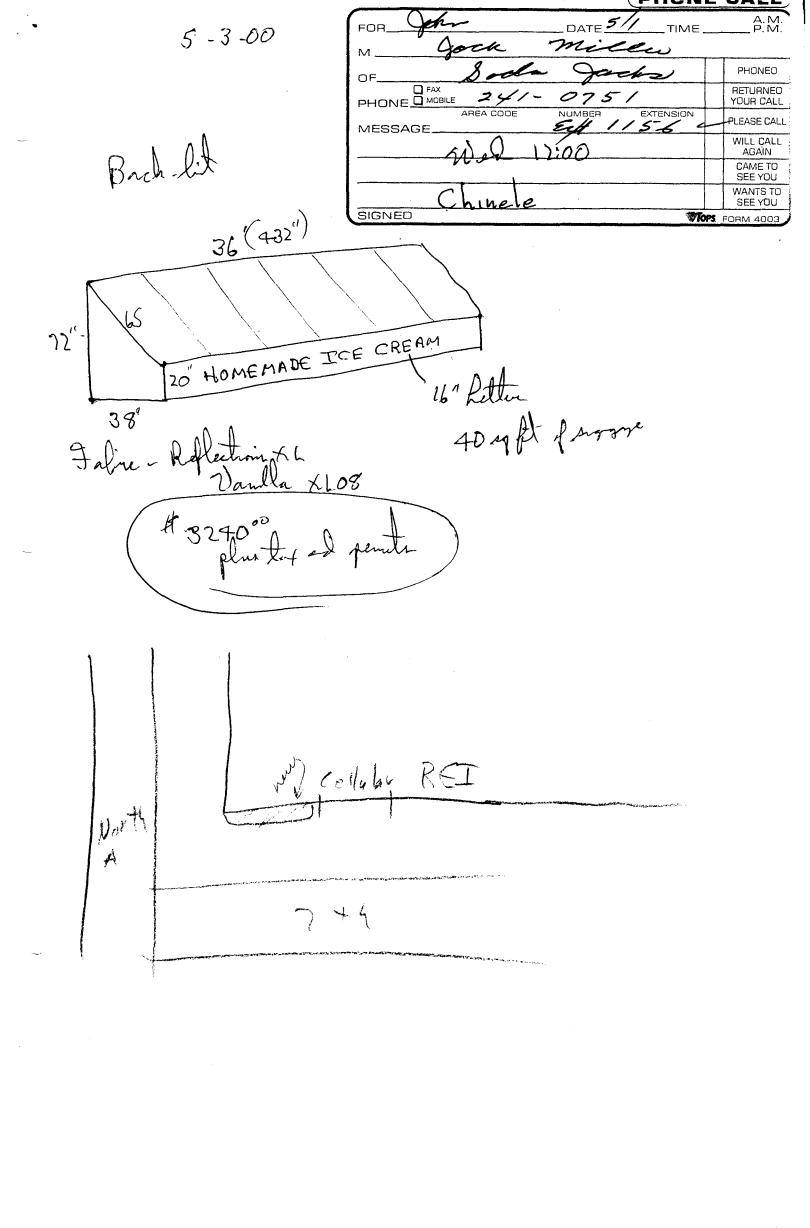

| Clearar | nce No.  | 75353  |
|---------|----------|--------|
| Date St | ıbmitted | 5/9/00 |
| Fee \$  | 25,00    | 7 7    |
| Zone    | (!-1     |        |
|         |          |        |

| TAX SCHEDULE 193 053 23 2003 CONTRACTOR (An Und S Products Co BUSINESS NAME 5.da Jacks Ice (verm LICENSE NO. 1200155  STREET ADDRESS 644 North Ave ADDRESS 560 25 Rd  PROPERTY OWNER Craig Shelley TELEPHONE NO. 242-1453  OWNER ADDRESS 1600 ute Ave CONTACT PERSON 10 m Dykstra  [X] 1. FLUSH WALL 2 Square Feet per Linear Foot of Building Facade 2 Square Feet per Linear Foot of Building Facade 2 Traffic Lanes - 0.75 Square Feet x Street Frontage             |                                                                                                                                 |  |  |
|-------------------------------------------------------------------------------------------------------------------------------------------------------------------------------------------------------------------------------------------------------------------------------------------------------------------------------------------------------------------------------------------------------------------------------------------------------------------------|---------------------------------------------------------------------------------------------------------------------------------|--|--|
| 4 or more Traffic Lanes - 1.5 Square Feet x Street Frontage  [ ] 4. PROJECTING                                                                                                                                                                                                                                                                                                                                                                                          |                                                                                                                                 |  |  |
| [ ] Externally Illuminated [X] Internally                                                                                                                                                                                                                                                                                                                                                                                                                               | ly Illuminated [ ] Non-Illuminated                                                                                              |  |  |
| (1 - 5) Area of Proposed Sign: 40 Square Feet (1,2,4) Building Façade: 25 Linear Feet 218.5 (1 - 4) Street Frontage: 265 Linear Feet 265.5 (2 - 5) Height to Top of Sign: Feet Clearance to Grade: Feet (5) Distance from all Existing Off-Premise Signs within 600 Feet: Feet                                                                                                                                                                                          |                                                                                                                                 |  |  |
| EXISTING SIGNAGE/TYPE:                                                                                                                                                                                                                                                                                                                                                                                                                                                  | → FOR OFFICE USE ONLY ●                                                                                                         |  |  |
| flush  Total Existing:  3  Cellular Store - flush wal 3  Flush  Total Existing:                                                                                                                                                                                                                                                                                                                                                                                         | Sq. Ft.  Signage Allowed on Parcel:  Building 431 Sq. Ft.  Sq. Ft.  Free-Standing 348 (300 Sq. Ft.  Total Allowed: 4374 Sq. Ft. |  |  |
| COMMENTS: Free-Standing is off 7th Street Printage                                                                                                                                                                                                                                                                                                                                                                                                                      |                                                                                                                                 |  |  |
| NOTE: No sign may exceed 300 square feet. A separate sign clearance is required for each sign. Attach a sketch, to scale, of proposed and existing signage including types, dimensions and lettering. Attach a plot plan, to scale, showing: abutting streets, alleys, easements, driveways, encroachments, property lines, distances from existing buildings to proposed signs and required setbacks. A SEPARATE PERMIT FROM THE BUILDING DEPARTMENT IS ALSO REQUIRED. |                                                                                                                                 |  |  |
| I hereby attest that the information on this form and the attached sketches are true and accurate.  5-9-00  Applicant's Signature  Date  Date                                                                                                                                                                                                                                                                                                                           |                                                                                                                                 |  |  |
| (White: Community Development) (Canary: Applica                                                                                                                                                                                                                                                                                                                                                                                                                         | 0                                                                                                                               |  |  |

CAYVas Products Co 580 25 Road 242-1453 Tom Dykstva

Soda JACKS
644 North Aue
JACK Miller
241-0751
Ext#1156