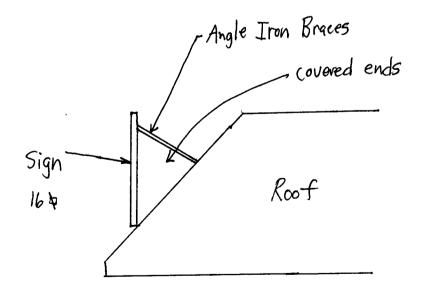

**NOTE:** No sign may exceed 300 square feet. A separate sign permit is required for each sign. Attach a sketch of proposed and existing signage including types, dimensions, lettering, abutting streets, alleys, easements, property lines, and locations. Roof signs shall be manufactured such that no guy wires, braces or supports shall be visible.