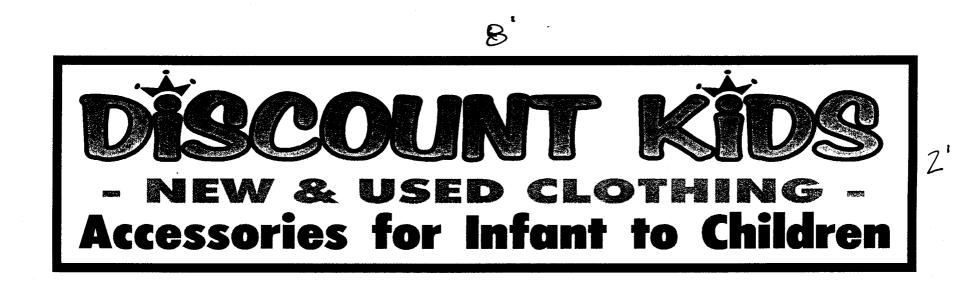

| BUSINESS NAME Discount Kids contractor Bud's sign's<br>STREET ADDRESS 719 Pitkin Suite 2 LICENSE NO. 2200100<br>PROPERTY OWNER Vicki Stacy Hilda Ander as DRESS 1055 ute Aue.<br>OWNER ADDRESS -719 Pitkin AVE TELEPHONE NO. 245-7700 |                                                                                 |                          |               |  |
|---------------------------------------------------------------------------------------------------------------------------------------------------------------------------------------------------------------------------------------|---------------------------------------------------------------------------------|--------------------------|---------------|--|
| [] 1. FLUSH WALL                                                                                                                                                                                                                      | 2 Square Feet per Linear Foot of E                                              | Building Facade          |               |  |
| Face Change Only (2,3 & 4):                                                                                                                                                                                                           |                                                                                 |                          |               |  |
| $\lambda$ 2. ROOF                                                                                                                                                                                                                     | 2 Square Feet per Linear Foot of Building Facade                                |                          |               |  |
| [] 3. FREE-STANDING                                                                                                                                                                                                                   | 2 Traffic Lanes - 0.75 Square Feet x Street Frontage                            |                          |               |  |
|                                                                                                                                                                                                                                       | 4 or more Traffic Lanes - 1.5 Square Feet x Street Frontage                     |                          |               |  |
| [] 4. PROJECTING                                                                                                                                                                                                                      | 0.5 Square Feet per each Linear Foot of Building Facade                         |                          |               |  |
| [] Existing Externally or Internally Illu(1 - 4)Area of Proposed Sign(1,2,4)Building Facade(1 - 4)Street Frontage(2,3,4)Height to Top of Sign                                                                                         | Square Feet<br>near Feet<br>lear Feet 140' for Lot<br>Feet Clearance to Grade/L |                          | n-Illuminated |  |
| Existing Signage/Type:                                                                                                                                                                                                                |                                                                                 | • FOR OFFICE             | USE ONLY •    |  |
|                                                                                                                                                                                                                                       | Sq. Ft.                                                                         | Signage Allowed on Parce | 1: Pitkin AUE |  |
|                                                                                                                                                                                                                                       | Sq. Ft.                                                                         | Building 46              | HOO Sq. Ft.   |  |
|                                                                                                                                                                                                                                       | Sq. Ft.                                                                         | Free-Standing            | 210 Sq. Ft.   |  |
| Total Existing:                                                                                                                                                                                                                       | Ø Sq. Ft.                                                                       | Total Allowed:           | 210 Sq. Ft.   |  |
| COMMENTS: No existing signage on Building                                                                                                                                                                                             |                                                                                 |                          |               |  |