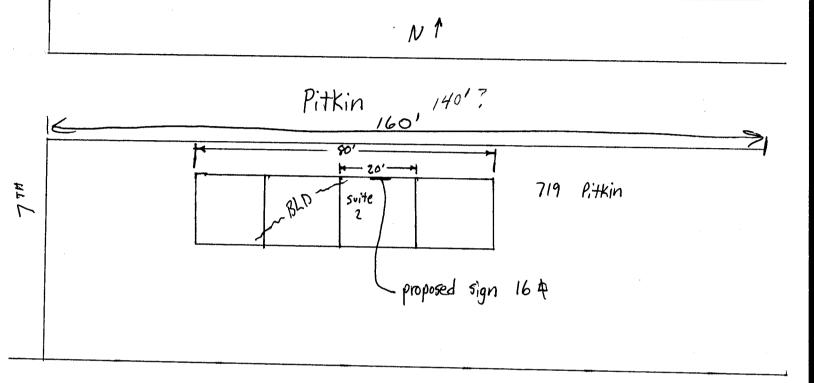

| BUSINESS NAME Discount Kids contractor Bud's sign's<br>STREET ADDRESS 719 Pitkin Suite 2 LICENSE NO. 2200100<br>PROPERTY OWNER Vicki Stacy Hilda Ander as DRESS 1055 ute Aue.<br>OWNER ADDRESS -719 Pitkin AVE TELEPHONE NO. 245-7700 |                                                                                 |                          |               |  |
|---------------------------------------------------------------------------------------------------------------------------------------------------------------------------------------------------------------------------------------|---------------------------------------------------------------------------------|--------------------------|---------------|--|
| [] 1. FLUSH WALL                                                                                                                                                                                                                      | 2 Square Feet per Linear Foot of E                                              | Building Facade          |               |  |
| Face Change Only (2,3 & 4):                                                                                                                                                                                                           |                                                                                 |                          |               |  |
| $\lambda$ 2. ROOF                                                                                                                                                                                                                     | 2 Square Feet per Linear Foot of Building Facade                                |                          |               |  |
| [] 3. FREE-STANDING                                                                                                                                                                                                                   | 2 Traffic Lanes - 0.75 Square Feet x Street Frontage                            |                          |               |  |
|                                                                                                                                                                                                                                       | 4 or more Traffic Lanes - 1.5 Square Feet x Street Frontage                     |                          |               |  |
| [] 4. PROJECTING                                                                                                                                                                                                                      | 0.5 Square Feet per each Linear Foot of Building Facade                         |                          |               |  |
| [] Existing Externally or Internally Illu(1 - 4)Area of Proposed Sign(1,2,4)Building Facade(1 - 4)Street Frontage(2,3,4)Height to Top of Sign                                                                                         | Square Feet<br>near Feet<br>lear Feet 140' for Lot<br>Feet Clearance to Grade/L |                          | n-Illuminated |  |
| Existing Signage/Type:                                                                                                                                                                                                                |                                                                                 | • FOR OFFICE             | USE ONLY •    |  |
|                                                                                                                                                                                                                                       | Sq. Ft.                                                                         | Signage Allowed on Parce | 1: Pitkin AUE |  |
|                                                                                                                                                                                                                                       | Sq. Ft.                                                                         | Building 46              | HOO Sq. Ft.   |  |
|                                                                                                                                                                                                                                       | Sq. Ft.                                                                         | Free-Standing            | 210 Sq. Ft.   |  |
| Total Existing:                                                                                                                                                                                                                       | Ø Sq. Ft.                                                                       | Total Allowed:           | 210 Sq. Ft.   |  |
| COMMENTS: No existing signage on Building                                                                                                                                                                                             |                                                                                 |                          |               |  |

**NOTE:** No sign may exceed 300 square feet. A separate sign permit is required for each sign. Attach a sketch of proposed and existing signage including types, dimensions, lettering, abutting streets, alleys, easements, property lines, and locations. Roof signs shall be manufactured such that no guy wires, braces or supports shall be visible.