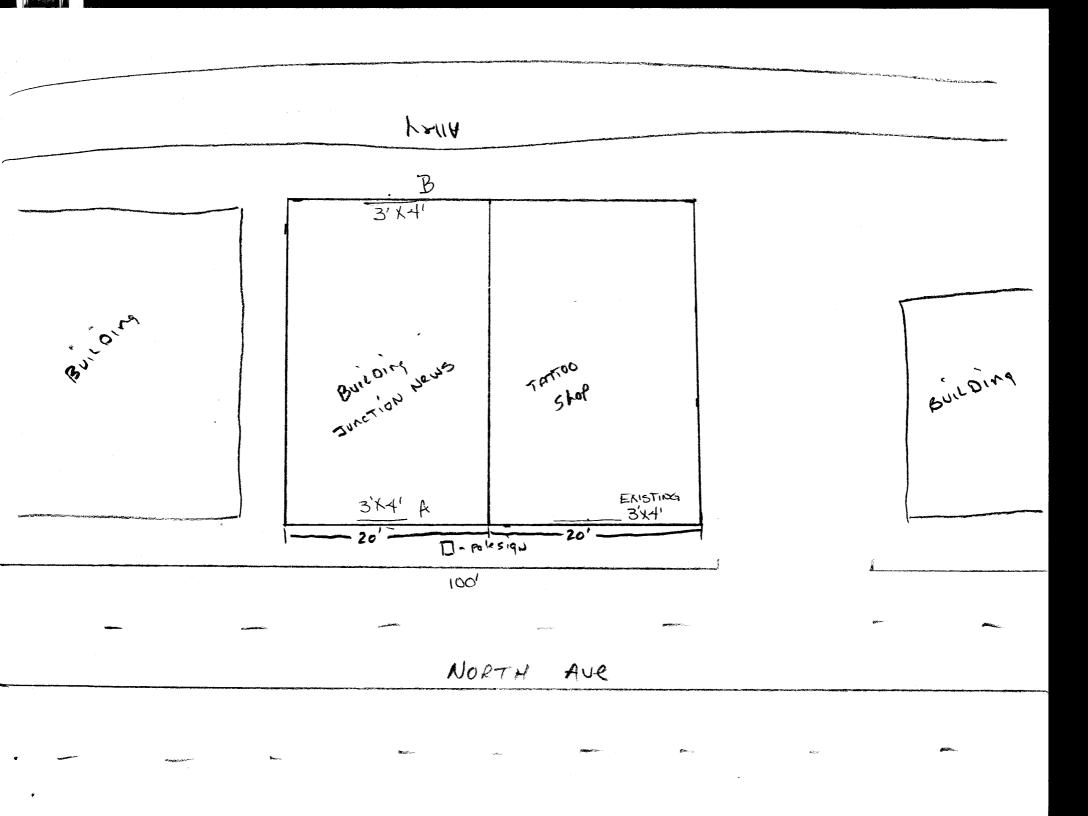

**NOTE:** No sign may exceed 300 square feet. A separate sign permit is required for each sign. Attach a sketch, to scale, of proposed and existing signage including types, dimensions and lettering. Attach a plot plan, to scale, showing: abutting streets, alleys, easements, driveways, encroachments, property lines, distances from existing buildings to proposed signs and required setbacks. Roof signs shall be manufactured such that no guy wires, braces or supports shall be visible.