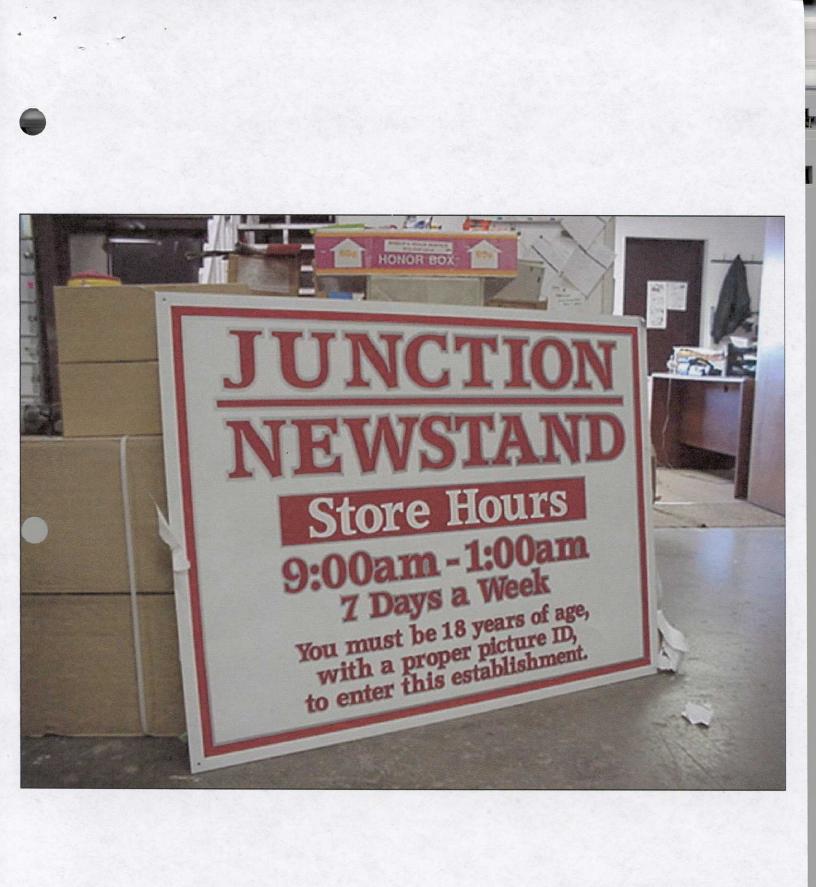

**NOTE:** No sign may exceed 300 square feet. A separate sign permit is required for each sign. Attach a sketch, to scale, of proposed and existing signage including types, dimensions and lettering. Attach a plot plan, to scale, showing: abutting streets, alleys, easements, driveways, encroachments, property lines, distances from existing buildings to proposed signs and required setbacks. Roof signs shall be manufactured such that no guy wires, braces or supports shall be visible.