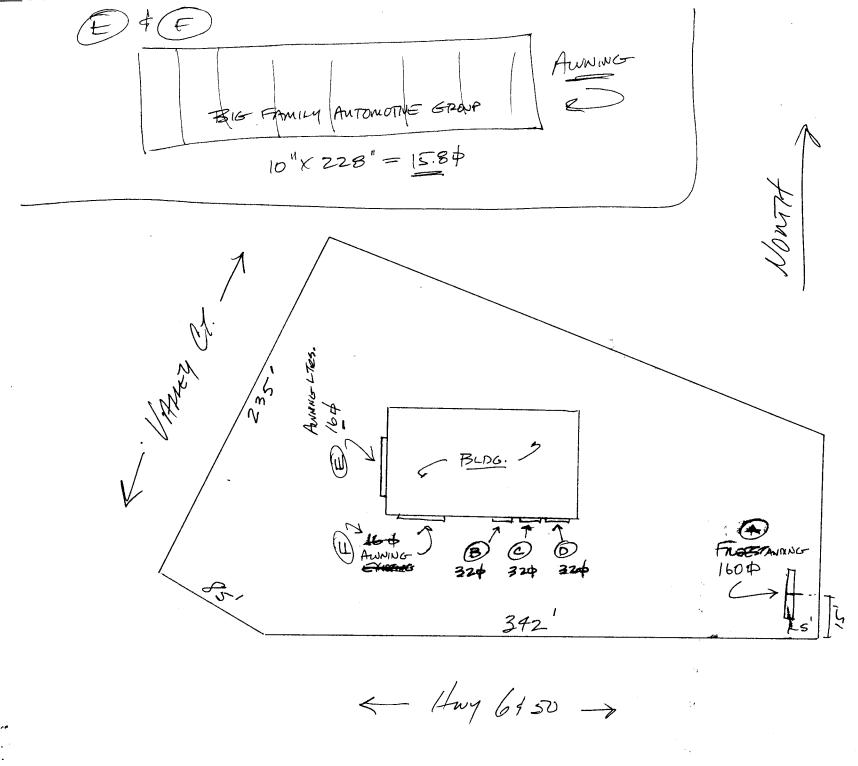

| (>,0) =                                                                                                                  | 150                                                                     |                                                      | LUIC                                                                                                                                                                                                                                                                                                                                                                                                                                                                                                                                                                                                                                                                                                                                                                                                                                                                                                                                                                                                                                                                                                                                                                                                                                                                                                                                                                                                                                                                                                                                                                                                                                                                                                                                                                                                                                                                                                                                                                                                                                                                                                                           |                          |  |  |
|--------------------------------------------------------------------------------------------------------------------------|-------------------------------------------------------------------------|------------------------------------------------------|--------------------------------------------------------------------------------------------------------------------------------------------------------------------------------------------------------------------------------------------------------------------------------------------------------------------------------------------------------------------------------------------------------------------------------------------------------------------------------------------------------------------------------------------------------------------------------------------------------------------------------------------------------------------------------------------------------------------------------------------------------------------------------------------------------------------------------------------------------------------------------------------------------------------------------------------------------------------------------------------------------------------------------------------------------------------------------------------------------------------------------------------------------------------------------------------------------------------------------------------------------------------------------------------------------------------------------------------------------------------------------------------------------------------------------------------------------------------------------------------------------------------------------------------------------------------------------------------------------------------------------------------------------------------------------------------------------------------------------------------------------------------------------------------------------------------------------------------------------------------------------------------------------------------------------------------------------------------------------------------------------------------------------------------------------------------------------------------------------------------------------|--------------------------|--|--|
|                                                                                                                          |                                                                         |                                                      |                                                                                                                                                                                                                                                                                                                                                                                                                                                                                                                                                                                                                                                                                                                                                                                                                                                                                                                                                                                                                                                                                                                                                                                                                                                                                                                                                                                                                                                                                                                                                                                                                                                                                                                                                                                                                                                                                                                                                                                                                                                                                                                                |                          |  |  |
| BUSINESS NAME BIG FAMIL                                                                                                  | LY AUTOMOTIVE                                                           |                                                      | RACTOR BUO'S S                                                                                                                                                                                                                                                                                                                                                                                                                                                                                                                                                                                                                                                                                                                                                                                                                                                                                                                                                                                                                                                                                                                                                                                                                                                                                                                                                                                                                                                                                                                                                                                                                                                                                                                                                                                                                                                                                                                                                                                                                                                                                                                 | ias                      |  |  |
| STREET ADDRESS 756 1/A7                                                                                                  | vey ct.                                                                 | •                                                    | SE NO. 2990100                                                                                                                                                                                                                                                                                                                                                                                                                                                                                                                                                                                                                                                                                                                                                                                                                                                                                                                                                                                                                                                                                                                                                                                                                                                                                                                                                                                                                                                                                                                                                                                                                                                                                                                                                                                                                                                                                                                                                                                                                                                                                                                 |                          |  |  |
| PROPERTY OWNER SAME                                                                                                      |                                                                         |                                                      | ESS 1055 UTE                                                                                                                                                                                                                                                                                                                                                                                                                                                                                                                                                                                                                                                                                                                                                                                                                                                                                                                                                                                                                                                                                                                                                                                                                                                                                                                                                                                                                                                                                                                                                                                                                                                                                                                                                                                                                                                                                                                                                                                                                                                                                                                   | 7.0                      |  |  |
| OWNER ADDRESS <u>SAME</u>                                                                                                |                                                                         | TELEF                                                | PHONE NO. $245-7$                                                                                                                                                                                                                                                                                                                                                                                                                                                                                                                                                                                                                                                                                                                                                                                                                                                                                                                                                                                                                                                                                                                                                                                                                                                                                                                                                                                                                                                                                                                                                                                                                                                                                                                                                                                                                                                                                                                                                                                                                                                                                                              | 108                      |  |  |
| I 1. FLUSH WALL                                                                                                          | 2 Square Feet per L                                                     | inear Foot of                                        | Building Facade                                                                                                                                                                                                                                                                                                                                                                                                                                                                                                                                                                                                                                                                                                                                                                                                                                                                                                                                                                                                                                                                                                                                                                                                                                                                                                                                                                                                                                                                                                                                                                                                                                                                                                                                                                                                                                                                                                                                                                                                                                                                                                                |                          |  |  |
| Face Change Only (2,3 & 4):                                                                                              |                                                                         |                                                      |                                                                                                                                                                                                                                                                                                                                                                                                                                                                                                                                                                                                                                                                                                                                                                                                                                                                                                                                                                                                                                                                                                                                                                                                                                                                                                                                                                                                                                                                                                                                                                                                                                                                                                                                                                                                                                                                                                                                                                                                                                                                                                                                |                          |  |  |
| [ ] 2. ROOF                                                                                                              | 2 Square Feet per Linear Foot of Building Facade                        |                                                      |                                                                                                                                                                                                                                                                                                                                                                                                                                                                                                                                                                                                                                                                                                                                                                                                                                                                                                                                                                                                                                                                                                                                                                                                                                                                                                                                                                                                                                                                                                                                                                                                                                                                                                                                                                                                                                                                                                                                                                                                                                                                                                                                |                          |  |  |
| [ ] 3. FREE-STANDING                                                                                                     | 2 Traffic Lanes - 0.                                                    | 2 Traffic Lanes - 0.75 Square Feet x Street Frontage |                                                                                                                                                                                                                                                                                                                                                                                                                                                                                                                                                                                                                                                                                                                                                                                                                                                                                                                                                                                                                                                                                                                                                                                                                                                                                                                                                                                                                                                                                                                                                                                                                                                                                                                                                                                                                                                                                                                                                                                                                                                                                                                                |                          |  |  |
|                                                                                                                          |                                                                         | -                                                    | uare Feet x Street Frontage                                                                                                                                                                                                                                                                                                                                                                                                                                                                                                                                                                                                                                                                                                                                                                                                                                                                                                                                                                                                                                                                                                                                                                                                                                                                                                                                                                                                                                                                                                                                                                                                                                                                                                                                                                                                                                                                                                                                                                                                                                                                                                    |                          |  |  |
| [ ] 4. PROJECTING                                                                                                        | 0.5 Square Feet per                                                     | each Linear l                                        | Foot of Building Facade                                                                                                                                                                                                                                                                                                                                                                                                                                                                                                                                                                                                                                                                                                                                                                                                                                                                                                                                                                                                                                                                                                                                                                                                                                                                                                                                                                                                                                                                                                                                                                                                                                                                                                                                                                                                                                                                                                                                                                                                                                                                                                        |                          |  |  |
|                                                                                                                          |                                                                         |                                                      | λ./                                                                                                                                                                                                                                                                                                                                                                                                                                                                                                                                                                                                                                                                                                                                                                                                                                                                                                                                                                                                                                                                                                                                                                                                                                                                                                                                                                                                                                                                                                                                                                                                                                                                                                                                                                                                                                                                                                                                                                                                                                                                                                                            |                          |  |  |
| [ ] Existing Externally or Internally II                                                                                 | luminated - No Chang                                                    | e in Electrica                                       | ll Service                                                                                                                                                                                                                                                                                                                                                                                                                                                                                                                                                                                                                                                                                                                                                                                                                                                                                                                                                                                                                                                                                                                                                                                                                                                                                                                                                                                                                                                                                                                                                                                                                                                                                                                                                                                                                                                                                                                                                                                                                                                                                                                     | Non-Illuminated          |  |  |
| (1 - 4) Area of Proposed Sign (1,2,4) Building Facade 50 (1 - 4) Street Frontage 735 I (2,4) Height to Top of Sign (2,4) | Square Feet Linear Feet Linear Feet Linear Feet Linear Feet Clearance t | o Grade <u>/</u> (                                   | Eeet                                                                                                                                                                                                                                                                                                                                                                                                                                                                                                                                                                                                                                                                                                                                                                                                                                                                                                                                                                                                                                                                                                                                                                                                                                                                                                                                                                                                                                                                                                                                                                                                                                                                                                                                                                                                                                                                                                                                                                                                                                                                                                                           |                          |  |  |
| Existing Signage/Type:                                                                                                   |                                                                         |                                                      | • FOR OFFICE                                                                                                                                                                                                                                                                                                                                                                                                                                                                                                                                                                                                                                                                                                                                                                                                                                                                                                                                                                                                                                                                                                                                                                                                                                                                                                                                                                                                                                                                                                                                                                                                                                                                                                                                                                                                                                                                                                                                                                                                                                                                                                                   | E USE ONLY ●             |  |  |
|                                                                                                                          |                                                                         | Sq. Ft.                                              | Signage Allowed on Par                                                                                                                                                                                                                                                                                                                                                                                                                                                                                                                                                                                                                                                                                                                                                                                                                                                                                                                                                                                                                                                                                                                                                                                                                                                                                                                                                                                                                                                                                                                                                                                                                                                                                                                                                                                                                                                                                                                                                                                                                                                                                                         | cel:                     |  |  |
|                                                                                                                          |                                                                         | Sq. Ft.                                              | Building                                                                                                                                                                                                                                                                                                                                                                                                                                                                                                                                                                                                                                                                                                                                                                                                                                                                                                                                                                                                                                                                                                                                                                                                                                                                                                                                                                                                                                                                                                                                                                                                                                                                                                                                                                                                                                                                                                                                                                                                                                                                                                                       | /00 Sq. Ft.              |  |  |
|                                                                                                                          |                                                                         | Sq. Ft.                                              | Free-Standing                                                                                                                                                                                                                                                                                                                                                                                                                                                                                                                                                                                                                                                                                                                                                                                                                                                                                                                                                                                                                                                                                                                                                                                                                                                                                                                                                                                                                                                                                                                                                                                                                                                                                                                                                                                                                                                                                                                                                                                                                                                                                                                  | 176.25 Sq. Ft.           |  |  |
| Total Existing:                                                                                                          |                                                                         | Sq. Ft.                                              | Total Allowed:                                                                                                                                                                                                                                                                                                                                                                                                                                                                                                                                                                                                                                                                                                                                                                                                                                                                                                                                                                                                                                                                                                                                                                                                                                                                                                                                                                                                                                                                                                                                                                                                                                                                                                                                                                                                                                                                                                                                                                                                                                                                                                                 | 176.25 Sq. Ft.           |  |  |
| comments: <u>Awming Le</u>                                                                                               | TIMNG (                                                                 | ONLY                                                 |                                                                                                                                                                                                                                                                                                                                                                                                                                                                                                                                                                                                                                                                                                                                                                                                                                                                                                                                                                                                                                                                                                                                                                                                                                                                                                                                                                                                                                                                                                                                                                                                                                                                                                                                                                                                                                                                                                                                                                                                                                                                                                                                |                          |  |  |
| NOTE: No sign may exceed 300 sproposed and existing signage include and locations.  Applicant's Signature                | quare feet. A separating types, dimensions  Date                        | s, lettering, a                                      | nit is required for each stabutting streets, alleys, each of the control of the c | sements, property lines, |  |  |
|                                                                                                                          | •                                                                       |                                                      | , ,                                                                                                                                                                                                                                                                                                                                                                                                                                                                                                                                                                                                                                                                                                                                                                                                                                                                                                                                                                                                                                                                                                                                                                                                                                                                                                                                                                                                                                                                                                                                                                                                                                                                                                                                                                                                                                                                                                                                                                                                                                                                                                                            |                          |  |  |
| (White: Community Development)                                                                                           | (Canary                                                                 | : Applicant                                          | ) (Pin                                                                                                                                                                                                                                                                                                                                                                                                                                                                                                                                                                                                                                                                                                                                                                                                                                                                                                                                                                                                                                                                                                                                                                                                                                                                                                                                                                                                                                                                                                                                                                                                                                                                                                                                                                                                                                                                                                                                                                                                                                                                                                                         | k: Code Enforcement)     |  |  |
|                                                                                                                          |                                                                         |                                                      |                                                                                                                                                                                                                                                                                                                                                                                                                                                                                                                                                                                                                                                                                                                                                                                                                                                                                                                                                                                                                                                                                                                                                                                                                                                                                                                                                                                                                                                                                                                                                                                                                                                                                                                                                                                                                                                                                                                                                                                                                                                                                                                                |                          |  |  |

| BUSINESS NAME BIG FAMILY                                                               | AUTOMOTIVE CON                                                                                                                  | TRACTOR BUOS S.         | -<br>16N.5      |  |  |
|----------------------------------------------------------------------------------------|---------------------------------------------------------------------------------------------------------------------------------|-------------------------|-----------------|--|--|
| STREET ADDRESS 756 VALLEY CT.                                                          |                                                                                                                                 | LICENSE NO. 2990100     |                 |  |  |
| PROPERTY OWNER SAME                                                                    |                                                                                                                                 | RESS 1055 UTE           | -               |  |  |
| OWNER ADDRESS SAME                                                                     | TELI                                                                                                                            | EPHONE NO. 245-         | 700             |  |  |
| 1. FLUSH WALL                                                                          | 2 Square Feet per Linear Foot of                                                                                                | of Building Facade      |                 |  |  |
| Face Change Only (2,3 & 4):  [ ] 2. ROOF                                               | 2 Savere Feet non Linear Feet                                                                                                   | of Duilding Consts      |                 |  |  |
| [ ] 3. FREE-STANDING                                                                   | <ul><li>2 Square Feet per Linear Foot of Building Facade</li><li>2 Traffic Lanes - 0.75 Square Feet x Street Frontage</li></ul> |                         |                 |  |  |
| [ ] 3. TREE-STANDING                                                                   | •                                                                                                                               | Ç                       |                 |  |  |
| [ ] 4. PROJECTING                                                                      | 4 or more Traffic Lanes - 1.5 Square Feet x Street Frontage 0.5 Square Feet per each Linear Foot of Building Facade             |                         |                 |  |  |
| []4. TROSECTING                                                                        | 0.5 Square reet per each Elliea.                                                                                                | root of building racade |                 |  |  |
| [ ] Existing Externally or Internally Illi                                             | uminated - No Change in Electri                                                                                                 | cal Service             | Non-Illuminated |  |  |
| (2,4) Height to Top of Sign //                                                         | near Feet  Feet Clearance to Grade                                                                                              |                         | NE VOE ONLY     |  |  |
| Existing Signage/Type:                                                                 |                                                                                                                                 | ● FOR OFFICE USE ONLY ● |                 |  |  |
| hust whi (B) (CO)                                                                      | 96 Sq. Ft.                                                                                                                      | Signage Allowed on Pa   | rcel:           |  |  |
| FRETSTANDING (A)                                                                       | /60 Sq. Ft.                                                                                                                     | Building                | /70 Sq. Ft.     |  |  |
|                                                                                        | Sq. Ft.                                                                                                                         | Free-Standing           | 640.5 Sq. Ft.   |  |  |
| Total Existing:                                                                        | 256 Sq. Ft.                                                                                                                     | Total Allowed:          | 640.5 Sq. Ft.   |  |  |
| NOTE: No sign may exceed 300 so proposed and existing signage including and locations. | quare feet. A separate sign pe                                                                                                  |                         |                 |  |  |
| Applicant's Signature                                                                  | - 1-27-00                                                                                                                       | Hari U. Dave            | us 1-25-00      |  |  |
| Thbucame a diguatare                                                                   | Date Commun                                                                                                                     | ity Development Approva | al Date         |  |  |