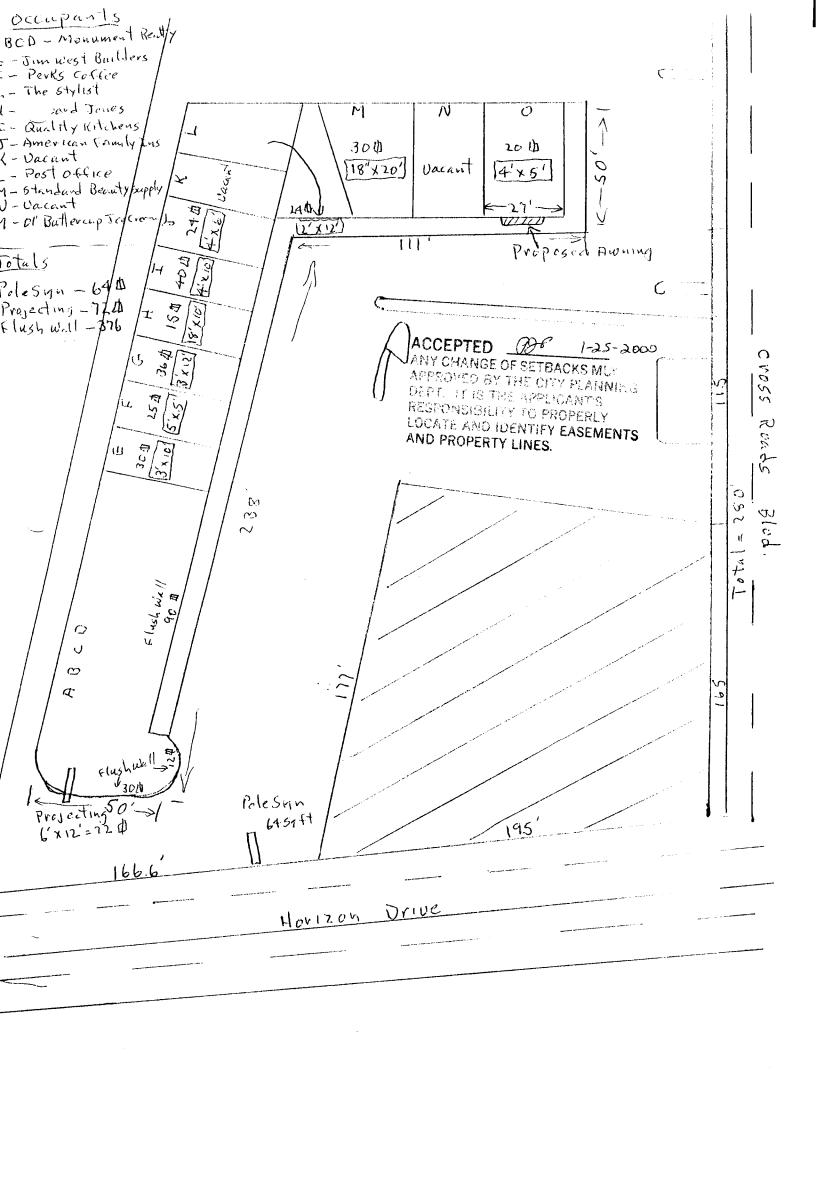

(Pink: Code Enforcement)

| BUSINESS NAME O'Buttercup Tee Cream  STREET ADDRESS 759 Horizon Drive Suite O  PROPERTY OWNER Bill Milius        |                                                         | CONTRACTOR CANUAS  LICENSE NO. 2200 155  ADDRESS 580 25                    |                            |  |
|------------------------------------------------------------------------------------------------------------------|---------------------------------------------------------|----------------------------------------------------------------------------|----------------------------|--|
| OWNER ADDRESS 445 W.                                                                                             | 12 Wood Drive                                           | TELEPHONE NO. 242-1                                                        | 453                        |  |
| [X 1. FLUSH WALL                                                                                                 | 2 Square Feet per Li                                    | near Foot of Building Facade                                               |                            |  |
| Face Change Only (2,3 & 4):                                                                                      | 1 1                                                     | C                                                                          |                            |  |
| [ ] 2. ROOF                                                                                                      | 2 Square Feet per Linear Foot of Building Facade        |                                                                            |                            |  |
| [ ] 3. FREE-STANDING                                                                                             | 2 Traffic Lanes - 0.75 Square Feet x Street Frontage    |                                                                            |                            |  |
|                                                                                                                  | 4 or more Traffic La                                    | ines - 1.5 Square Feet x Street Frontage                                   |                            |  |
| [ ] 4. PROJECTING                                                                                                | 0.5 Square Feet per each Linear Foot of Building Facade |                                                                            |                            |  |
|                                                                                                                  |                                                         |                                                                            |                            |  |
| Existing Externally or Internally Illuminated - No Change in Electrical Service [ ] Non-Illuminated              |                                                         |                                                                            |                            |  |
| (1 - 4) Street Frontage 391.6 I (2,3,4) Height to Top of Sign Existing Signage/Type:                             | Feet Clearance to                                       |                                                                            | CE USE ONLY ●              |  |
| Flush Wall                                                                                                       | 376                                                     | Sq. Ft. Signage Allowed on P                                               | arcel:                     |  |
| Projecting / Roof                                                                                                | 72                                                      | Sq. Ft. Building                                                           | 898 Sq. Ft.                |  |
| Free Standing                                                                                                    | (o H                                                    | Sq. Ft. Free-Standing                                                      | 418,7 Sq. Ft.              |  |
| Total Existing:                                                                                                  | 512                                                     | Sq. Ft. Total Allowed:                                                     | 898 Sq. Ft.                |  |
| COMMENTS:                                                                                                        | •                                                       |                                                                            | <del>-</del>               |  |
| CONTINUE (10)                                                                                                    |                                                         |                                                                            |                            |  |
|                                                                                                                  |                                                         |                                                                            |                            |  |
| <b>NOTE:</b> No sign may exceed 300 s proposed and existing signage include and locations. Roof signs shall be m | ling types, dimensions                                  | , lettering, abutting streets, alleys, on any wires, braces or supports sh | easements, property lines, |  |
| Jam Delato                                                                                                       | 1-25-00                                                 | Community Development Approv                                               | 1-25-2000                  |  |
| Applicant's Signature                                                                                            | Date                                                    | Community Development Approv                                               | val Date                   |  |
|                                                                                                                  |                                                         |                                                                            |                            |  |