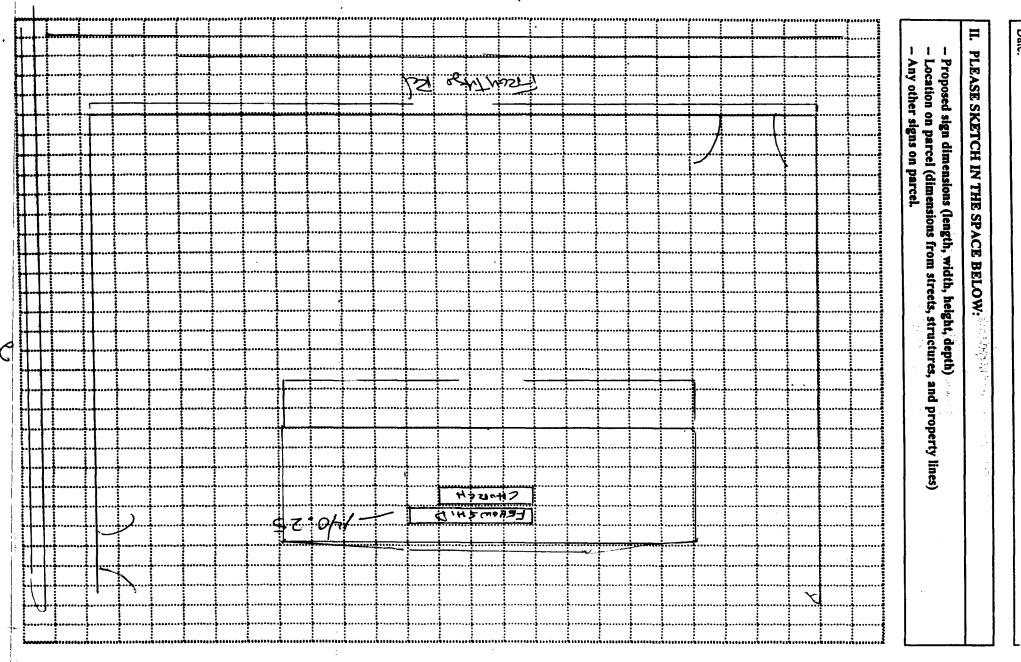

| (970) 244-1430                                                                                                                                    |                                                                                                                     | Zone KSF-K                                                                                                      |                                                    |                        |  |
|---------------------------------------------------------------------------------------------------------------------------------------------------|---------------------------------------------------------------------------------------------------------------------|-----------------------------------------------------------------------------------------------------------------|----------------------------------------------------|------------------------|--|
| BUSINESS NAME FEICUSHID CHURCH STREET ADDRESS 765 24 Rd PROPERTY OWNER SAMVE OWNER ADDRESS                                                        |                                                                                                                     | CONTRACTOR Vestern New Sigh<br>LICENSE NO. 299 G 370<br>ADDRESS 3381 HALL HU.<br>TELEPHONE NO. 970 - 524 - 4045 |                                                    |                        |  |
| [41. FLUSH WALL                                                                                                                                   | 2 Square Feet per Linea                                                                                             | r Foot of Bu                                                                                                    | ilding Facade                                      |                        |  |
| Face Change Only (2,3 & 4):                                                                                                                       | •                                                                                                                   |                                                                                                                 | Ü                                                  |                        |  |
| [ ] 2. ROOF                                                                                                                                       | 2 Square Feet per Linear Foot of Building Facade                                                                    |                                                                                                                 |                                                    |                        |  |
| [ ] 3. FREE-STANDING                                                                                                                              | 2 Traffic Lanes - 0.75 Square Feet x Street Frontage                                                                |                                                                                                                 |                                                    |                        |  |
| I 1.4 PROJECTING                                                                                                                                  | 4 or more Traffic Lanes - 1.5 Square Feet x Street Frontage 0.5 Square Feet per each Linear Foot of Building Facade |                                                                                                                 |                                                    |                        |  |
| [ ] 4. PROJECTING                                                                                                                                 | 0.5 Square Feet per each                                                                                            | n Linear Foo                                                                                                    | t of Building Facade                               |                        |  |
| [ ] Existing Externally or Internally Illuminated - No Change in Electrical Service [ Non-Illuminated                                             |                                                                                                                     |                                                                                                                 |                                                    |                        |  |
| (1 - 4) Street Frontage NA Lir<br>(2,4) Height to Top of Sign                                                                                     | near Feet near Feet Feet Clearance to Gr                                                                            | rade                                                                                                            | Feet                                               | 1999-287               |  |
| Existing Signage/Type:                                                                                                                            | T*********                                                                                                          |                                                                                                                 | ● FOR OFFICE                                       | _                      |  |
| 2 FS 30 SFF EACH                                                                                                                                  | Sq.                                                                                                                 | . Ft.                                                                                                           | Signage Allowed on Parc                            | cel: Per vanance       |  |
|                                                                                                                                                   | Sq.                                                                                                                 | . Ft.                                                                                                           | Building rese                                      | renad above Sq. Ft.    |  |
|                                                                                                                                                   | Sq.                                                                                                                 | . Ft.                                                                                                           | Free-Standing                                      | Sq. Ft.                |  |
| Total Existing:                                                                                                                                   | Sq.                                                                                                                 | . Ft.                                                                                                           | Total Allowed:                                     | Sq. Ft.                |  |
| NOTE: No sign may exceed 300 square proposed and existing signage including and locations.  Applicant's Signature  (White: Community Development) |                                                                                                                     | sign permit<br>ettering, abu                                                                                    | is required for each sinting streets, alleys, east | gn. Attach a sketch of |  |
|                                                                                                                                                   | , ·                                                                                                                 |                                                                                                                 | ·                                                  | ,                      |  |