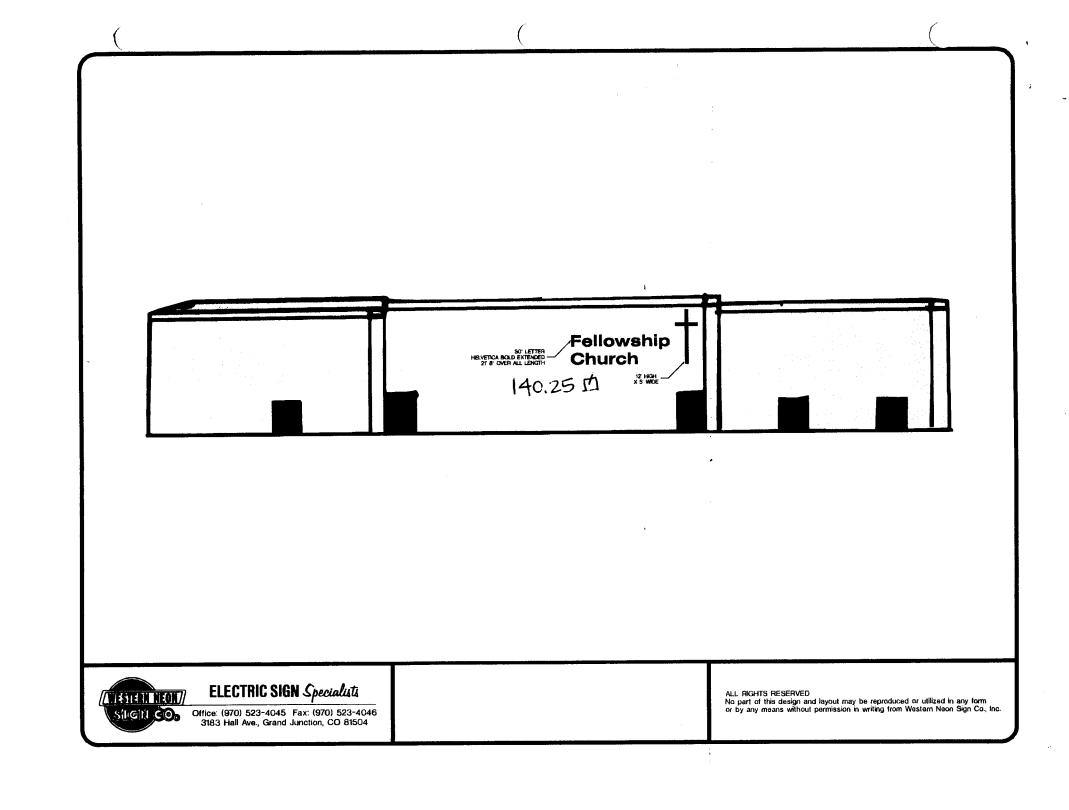

| (970) 244-1430                                                                                                                                    |                                                                                                                     | Zone KSF-K                                                                                                      |                                                    |                        |  |
|---------------------------------------------------------------------------------------------------------------------------------------------------|---------------------------------------------------------------------------------------------------------------------|-----------------------------------------------------------------------------------------------------------------|----------------------------------------------------|------------------------|--|
| BUSINESS NAME FEICUSHID CHURCH STREET ADDRESS 765 24 Rd PROPERTY OWNER SAMVE OWNER ADDRESS                                                        |                                                                                                                     | CONTRACTOR Vestern New Sigh<br>LICENSE NO. 299 G 370<br>ADDRESS 3381 HALL HU.<br>TELEPHONE NO. 970 - 524 - 4045 |                                                    |                        |  |
| [41. FLUSH WALL                                                                                                                                   | 2 Square Feet per Linea                                                                                             | r Foot of Bu                                                                                                    | ilding Facade                                      |                        |  |
| Face Change Only (2,3 & 4):                                                                                                                       | •                                                                                                                   |                                                                                                                 | Ü                                                  |                        |  |
| [ ] 2. ROOF                                                                                                                                       | 2 Square Feet per Linear Foot of Building Facade                                                                    |                                                                                                                 |                                                    |                        |  |
| [ ] 3. FREE-STANDING                                                                                                                              | 2 Traffic Lanes - 0.75 Square Feet x Street Frontage                                                                |                                                                                                                 |                                                    |                        |  |
| I 1.4 PROJECTING                                                                                                                                  | 4 or more Traffic Lanes - 1.5 Square Feet x Street Frontage 0.5 Square Feet per each Linear Foot of Building Facade |                                                                                                                 |                                                    |                        |  |
| [ ] 4. PROJECTING                                                                                                                                 | 0.5 Square Feet per each                                                                                            | n Linear Foo                                                                                                    | t of Building Facade                               |                        |  |
| [ ] Existing Externally or Internally Illuminated - No Change in Electrical Service [ Non-Illuminated                                             |                                                                                                                     |                                                                                                                 |                                                    |                        |  |
| (1 - 4) Street Frontage NA Lir<br>(2,4) Height to Top of Sign                                                                                     | near Feet near Feet Feet Clearance to Gr                                                                            | rade                                                                                                            | Feet                                               | 1999-287               |  |
| Existing Signage/Type:                                                                                                                            | T*********                                                                                                          |                                                                                                                 | ● FOR OFFICE                                       | _                      |  |
| 2 FS 30 SFF EACH                                                                                                                                  | Sq.                                                                                                                 | . Ft.                                                                                                           | Signage Allowed on Parc                            | cel: Per vanance       |  |
|                                                                                                                                                   | Sq.                                                                                                                 | . Ft.                                                                                                           | Building rese                                      | renad above Sq. Ft.    |  |
|                                                                                                                                                   | Sq.                                                                                                                 | . Ft.                                                                                                           | Free-Standing                                      | Sq. Ft.                |  |
| Total Existing:                                                                                                                                   | Sq.                                                                                                                 | . Ft.                                                                                                           | Total Allowed:                                     | Sq. Ft.                |  |
| NOTE: No sign may exceed 300 square proposed and existing signage including and locations.  Applicant's Signature  (White: Community Development) |                                                                                                                     | sign permit<br>ettering, abu                                                                                    | is required for each sinting streets, alleys, east | gn. Attach a sketch of |  |
|                                                                                                                                                   | , ·                                                                                                                 |                                                                                                                 | ·                                                  | ,                      |  |