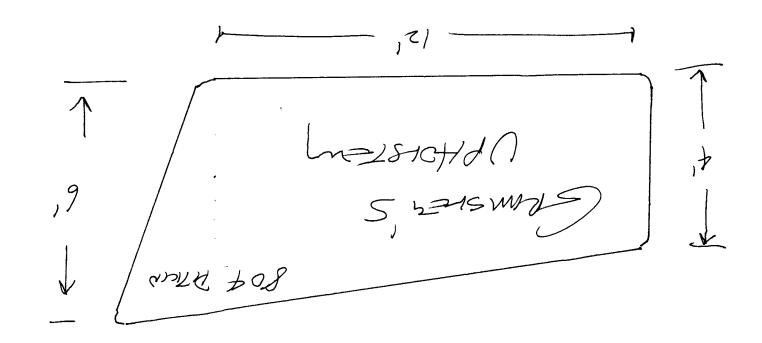

| BUSINESS NAME                                           | Grimsiers 5                             | UPHOISTEM                                            | CONTR                                              | ACTOR BUD'S S                                                            | 16NS                                               |  |
|---------------------------------------------------------|-----------------------------------------|------------------------------------------------------|----------------------------------------------------|--------------------------------------------------------------------------|----------------------------------------------------|--|
| STREET ADDRESS                                          | ~                                       | UN T                                                 | LICENS                                             | 7000                                                                     | 2                                                  |  |
| PROPERTY OWNER SAME                                     |                                         |                                                      |                                                    | ADDRESS 1055 UTE                                                         |                                                    |  |
| OWNER ADDRESS SAME                                      |                                         |                                                      |                                                    | TELEPHONE NO. 245-7700                                                   |                                                    |  |
|                                                         | USH WALL                                | 2 Square Feet per Line                               | ear Foot of B                                      | uilding Facade                                                           | *****                                              |  |
| Face Change Only                                        |                                         | 2 square reet per Emi                                | Jul 1 001 01 2                                     | anding I doub                                                            |                                                    |  |
| [ ] 2. ROOF 2 Square Feet per Line                      |                                         |                                                      | ear Foot of B                                      | Building Facade                                                          |                                                    |  |
| []3. FF                                                 | REE-STANDING                            | 2 Traffic Lanes - 0.75 Square Feet x Street Frontage |                                                    |                                                                          |                                                    |  |
|                                                         |                                         |                                                      | -                                                  | ire Feet x Street Frontage                                               |                                                    |  |
| [ ] 4. PF                                               |                                         |                                                      |                                                    |                                                                          |                                                    |  |
| [ ] Existing Extern                                     | ally or Internally Illu                 | minated - No Change i                                | n Electrical                                       | Service [1]                                                              | Non-Illuminated                                    |  |
| (1,2,4) Building I<br>(1 - 4) Street Fro                | <del></del>                             | Square Feet near Feet near Feet Feet Clearance to C  | Grade /0                                           | ) Feet                                                                   |                                                    |  |
|                                                         |                                         |                                                      |                                                    |                                                                          |                                                    |  |
| Existing Signage/T                                      | ype:                                    |                                                      |                                                    |                                                                          | CE USE ONLY ●                                      |  |
|                                                         | ype:                                    |                                                      | q. Ft.                                             |                                                                          | ***                                                |  |
|                                                         | ype:                                    | S                                                    |                                                    | ● FOR OFFIC                                                              | rcel:                                              |  |
|                                                         | ype:                                    | S                                                    | q. Ft.                                             | ● FOR OFFICE Signage Allowed on Pa                                       | ***                                                |  |
|                                                         |                                         | S<br>S<br>S                                          | q. Ft.<br>q. Ft.                                   | ● FOR OFFICE Signage Allowed on Pa                                       | rcel: 160 # Sq. Ft.                                |  |
| Existing Signage/T                                      |                                         | S<br>S<br>S                                          | q. Ft.<br>q. Ft.<br>q. Ft.                         | ● FOR OFFICE Signage Allowed on Path Building Free-Standing              | rcel:  /60 # Sq. Ft.  93.75 Sq. Ft.                |  |
| Existing Signage/T  Total Exi  COMMENTS:  NOTE: No sign | may exceed 300 squing signage including | s s s s s s s s s s s s s s s s s s s                | q. Ft. q. Ft. q. Ft. q. Ft. sign permiettering, ab | For OFFICE Signage Allowed on Path Building Free-Standing Total Allowed: | sign. Attach a sketch of asements, property lines, |  |