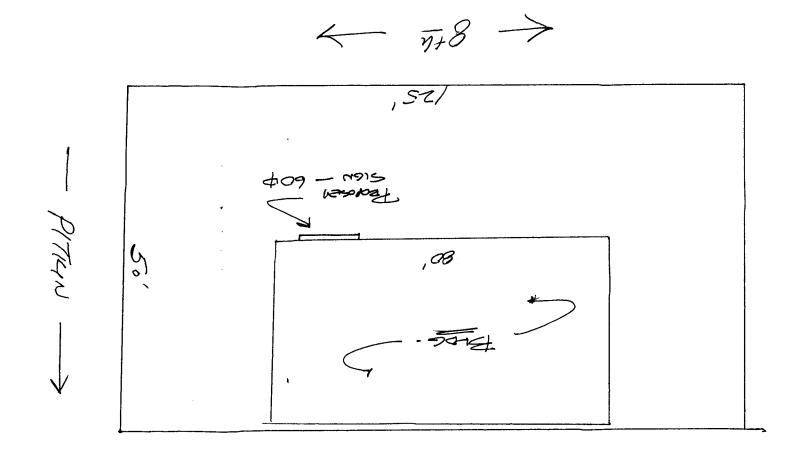

| BUSINESS NAME                                           | Grimsiers 5                             | UPHOISTEM                                            | CONTR                                              | ACTOR BUD'S S                                                            | 16NS                                               |  |
|---------------------------------------------------------|-----------------------------------------|------------------------------------------------------|----------------------------------------------------|--------------------------------------------------------------------------|----------------------------------------------------|--|
| STREET ADDRESS                                          | ~                                       | UN T                                                 | LICENS                                             | 7000                                                                     | 2                                                  |  |
| PROPERTY OWNER SAME                                     |                                         |                                                      |                                                    | ADDRESS 1055 UTE                                                         |                                                    |  |
| OWNER ADDRESS SAME                                      |                                         |                                                      |                                                    | TELEPHONE NO. 245-7700                                                   |                                                    |  |
|                                                         | USH WALL                                | 2 Square Feet per Line                               | ear Foot of B                                      | uilding Facade                                                           | *****                                              |  |
| Face Change Only                                        |                                         | 2 square reet per Emi                                | Jul 1 001 01 2                                     | anding I doub                                                            |                                                    |  |
| [ ] 2. ROOF 2 Square Feet per Line                      |                                         |                                                      | ear Foot of B                                      | Building Facade                                                          |                                                    |  |
| []3. FF                                                 | REE-STANDING                            | 2 Traffic Lanes - 0.75 Square Feet x Street Frontage |                                                    |                                                                          |                                                    |  |
|                                                         |                                         |                                                      | -                                                  | ire Feet x Street Frontage                                               |                                                    |  |
| [ ] 4. PF                                               |                                         |                                                      |                                                    |                                                                          |                                                    |  |
| [ ] Existing Extern                                     | ally or Internally Illu                 | minated - No Change i                                | n Electrical                                       | Service [1]                                                              | Non-Illuminated                                    |  |
| (1,2,4) Building I<br>(1 - 4) Street Fro                | <del></del>                             | Square Feet near Feet near Feet Feet Clearance to C  | Grade /0                                           | ) Feet                                                                   |                                                    |  |
|                                                         |                                         |                                                      |                                                    |                                                                          |                                                    |  |
| Existing Signage/T                                      | ype:                                    |                                                      |                                                    |                                                                          | CE USE ONLY ●                                      |  |
|                                                         | ype:                                    |                                                      | q. Ft.                                             |                                                                          | ***                                                |  |
|                                                         | ype:                                    | S                                                    |                                                    | ● FOR OFFIC                                                              | rcel:                                              |  |
|                                                         | ype:                                    | S                                                    | q. Ft.                                             | ● FOR OFFICE Signage Allowed on Pa                                       | ***                                                |  |
|                                                         |                                         | S<br>S<br>S                                          | q. Ft.<br>q. Ft.                                   | ● FOR OFFICE Signage Allowed on Pa                                       | rcel: 160 # Sq. Ft.                                |  |
| Existing Signage/T                                      |                                         | S<br>S<br>S                                          | q. Ft.<br>q. Ft.<br>q. Ft.                         | ● FOR OFFICE Signage Allowed on Path Building Free-Standing              | rcel:  /60 # Sq. Ft.  93.75 Sq. Ft.                |  |
| Existing Signage/T  Total Exi  COMMENTS:  NOTE: No sign | may exceed 300 squing signage including | s s s s s s s s s s s s s s s s s s s                | q. Ft. q. Ft. q. Ft. q. Ft. sign permiettering, ab | For OFFICE Signage Allowed on Path Building Free-Standing Total Allowed: | sign. Attach a sketch of asements, property lines, |  |