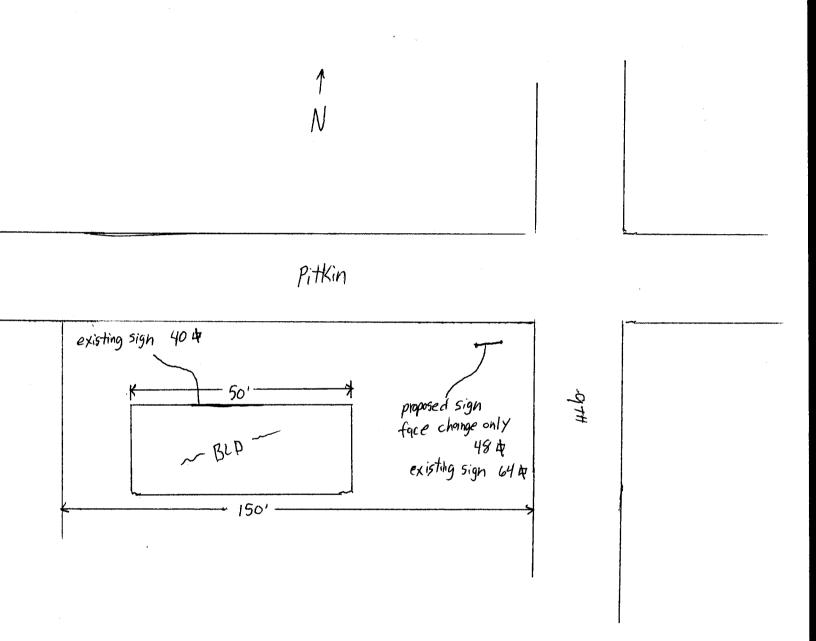

|                                                                                                                          |                                                      | •                                             |                           |                                   |  |
|--------------------------------------------------------------------------------------------------------------------------|------------------------------------------------------|-----------------------------------------------|---------------------------|-----------------------------------|--|
| BUSINESS NAME CEF 695 STREET ADDRESS 97# E P.HKIN PROPERTY OWNER Frank Child OWNER ADDRESS 1649 Main                     | (859 pitkin)<br>s                                    | CONTRACT<br>LICENSE N<br>ADDRESS_<br>TELEPHON | o. 2000100 J              | Ave                               |  |
| [] 1. FLUSH WALL 2.S                                                                                                     | Square Feet per Line                                 | ear Foot of Build                             | ling Facade               |                                   |  |
| Face Change Only (2,3 & 4):                                                                                              |                                                      |                                               |                           |                                   |  |
| [ ] 2. ROOF 2.5                                                                                                          | Square Feet per Linear Foot of Building Facade       |                                               |                           |                                   |  |
|                                                                                                                          | 2 Traffic Lanes - 0.75 Square Feet x Street Frontage |                                               |                           |                                   |  |
| 4 or more Traffic Lanes - 1.5 Square Feet x Street Frontage                                                              |                                                      |                                               |                           |                                   |  |
| [ ] 4. PROJECTING 0.5 Square Feet per each Linear Foot of Building Facade                                                |                                                      |                                               |                           |                                   |  |
| [ ] Existing Externally or Internally Illumin                                                                            | ated - No Change i                                   | in Electrical Ser                             | rvice []N                 | on-Illuminated                    |  |
| (1,2,4) Building Facade 50 Linear (1-4) Street Frontage 150 Linear                                                       |                                                      | Grade /8                                      | Feet                      |                                   |  |
| Existing Signage/Type:                                                                                                   |                                                      | ● FOR OFFICE USE ONLY ●                       |                           |                                   |  |
| Flushwall                                                                                                                | 40 s                                                 | Sq. Ft.                                       | Signage Allowed on Parce  | el: PHKIN Ame                     |  |
| Freeslandin )                                                                                                            | lla s                                                | Sq. Ft.                                       | Building                  | /00 Sq. Ft.                       |  |
| 48 \$ Bace Change                                                                                                        | S                                                    | Sq. Ft.                                       | Free-Standing             | ∂35 sq. Ft.                       |  |
| Total Existing:                                                                                                          | 152 s                                                | Sq. Ft.                                       | Total Allowed:            | 225 sa. Ft.                       |  |
| COMMENTS: 48 pl ) ==================================                                                                     | to Francisco                                         | ling Sign                                     | FS A                      |                                   |  |
| NOTE: No sign may exceed 300 square proposed and existing signage including ty and locations. Roof signs shall be manufa | pes, dimensions, ctured such that n                  | lettering, abut                               | ting streets, alleys, eas | ements, property lines,           |  |
| Applicant's Signature                                                                                                    | $\frac{12-26-00}{\text{Date}}  {}$                   | onamunity Da                                  | velopment Approval        | <i>   2 - 2 7 - 0 0</i><br>  Date |  |
| (White: Community Development)                                                                                           |                                                      | Applicant)                                    |                           | :: Code Enforcement)              |  |