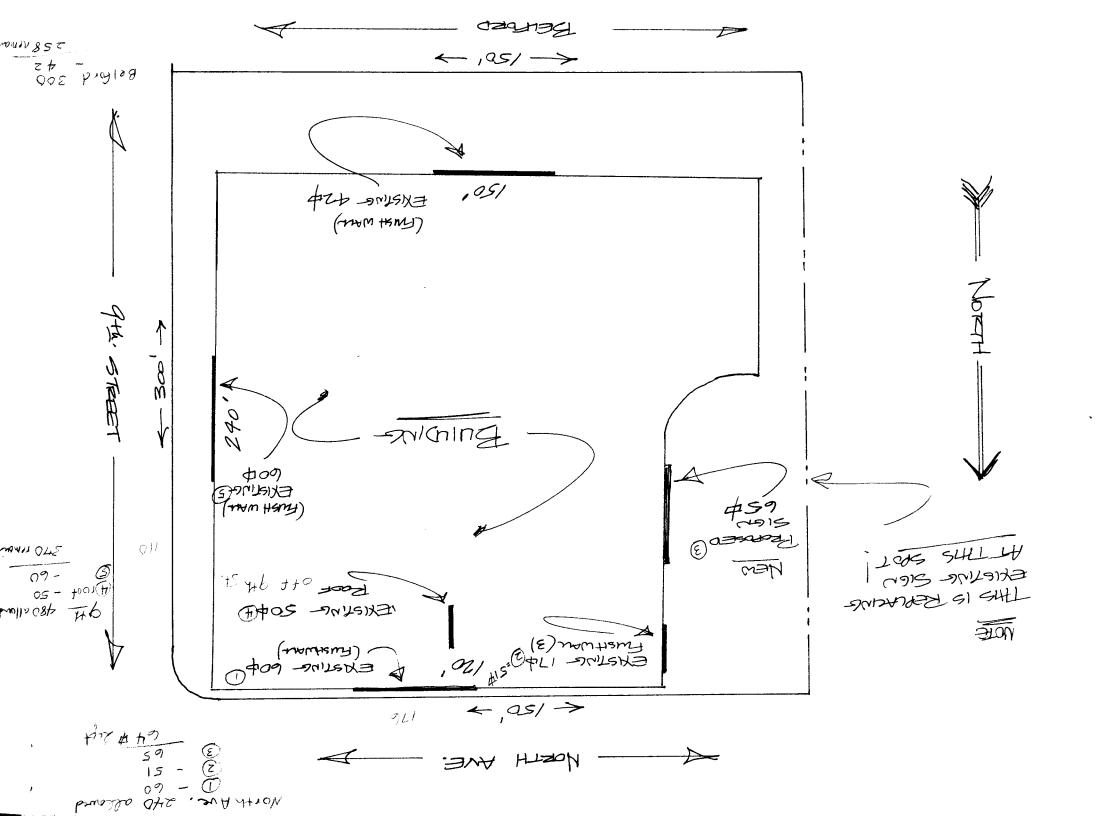

## Sign Clearance

Community Development Department 250 North 5th Street Grand Junction, CO 81501 (970) 244-1430

| Clearance No. 49224          |  |
|------------------------------|--|
| Date Submitted 6-19-00       |  |
| FEE\$ 25.00                  |  |
| Tax Schedule 2945-141-03-014 |  |
| Zone (-1                     |  |

|                                                               | `ax Schedule _                                                                      | 2945-141-0                           | 3-014           |         |
|---------------------------------------------------------------|-------------------------------------------------------------------------------------|--------------------------------------|-----------------|---------|
| (970) 244-1430 Z                                              | Cone                                                                                | 1                                    |                 |         |
| 1                                                             |                                                                                     |                                      |                 |         |
| BUSINESS NAME AMERICAN FURNITURE                              | CONTRACTOR                                                                          | Buo's 510                            | 6N5             |         |
|                                                               | LICENSE NO. 2200/00                                                                 |                                      |                 |         |
|                                                               | ADDRESS /                                                                           | D55 VTE                              |                 |         |
| OWNER ADDRESS SAME                                            | TELĘPHONE N                                                                         | 10. <u>245-</u> 7                    | 1700            |         |
| 1. FLUSH WALL 2 Square Feet per Linear l                      |                                                                                     |                                      |                 |         |
|                                                               | Linear Foot of Building Facade                                                      |                                      |                 |         |
|                                                               | - 0.75 Square Feet x Street Frontage<br>c Lanes - 1.5 Square Feet x Street Frontage |                                      |                 |         |
| J 4. PROJECTING 0.5 Square Feet per each I                    | Linear Foot of E                                                                    | Building Facade                      |                 |         |
| <b>5. OFF-PREMISE</b> See #3 Spacing Requirement              | ents; Not $> 300$                                                                   | Square Feet or $< 1$                 | 15 Square Feet  |         |
| [ ] Externally Illuminated Internally                         | Illuminated                                                                         | Γ                                    | Non-Illumi      | nated   |
|                                                               |                                                                                     |                                      | 1, 102, 21,0411 |         |
| 1 - 5) Area of Proposed Sign <u>65</u> Square Feet            |                                                                                     |                                      |                 |         |
|                                                               | 1 11.10                                                                             |                                      |                 |         |
| 1,2,4) Building Facade 120 Linear Feet 3 NORTH                | + AVE.                                                                              |                                      |                 |         |
| 2 - 5) Height to Top of Sign Feet Clearance to Grad           | de /2/21                                                                            | Feet                                 |                 |         |
| 5) Distance from all Existing Off-Premise Signs within 600 Fe |                                                                                     | Feet                                 |                 |         |
| Existing Signage/Type:                                        |                                                                                     | ● FOR OFFICE USE ONLY ●              |                 |         |
| Fush wan (4) ? 77 sq                                          | . Ft. Sign                                                                          | Signage Allowed on Parcel: North AUE |                 |         |
| ROOF to 9th st. (1) 50 sq.                                    |                                                                                     | lding                                | 240             | Sq. Ft. |
| Sq.                                                           | . Ft. Fre                                                                           | e-Standing                           | 225             | Sq. Ft. |
| Total Existing: 176 /27 Sq.                                   | . Ft.                                                                               | Total Allowed:                       | 240             | Sa. Ft. |
| on North Ave.                                                 |                                                                                     |                                      |                 |         |
| 'OMMENTS:                                                     |                                                                                     |                                      |                 |         |
| COMMENTS:                                                     |                                                                                     |                                      | - 4             | 7,1     |