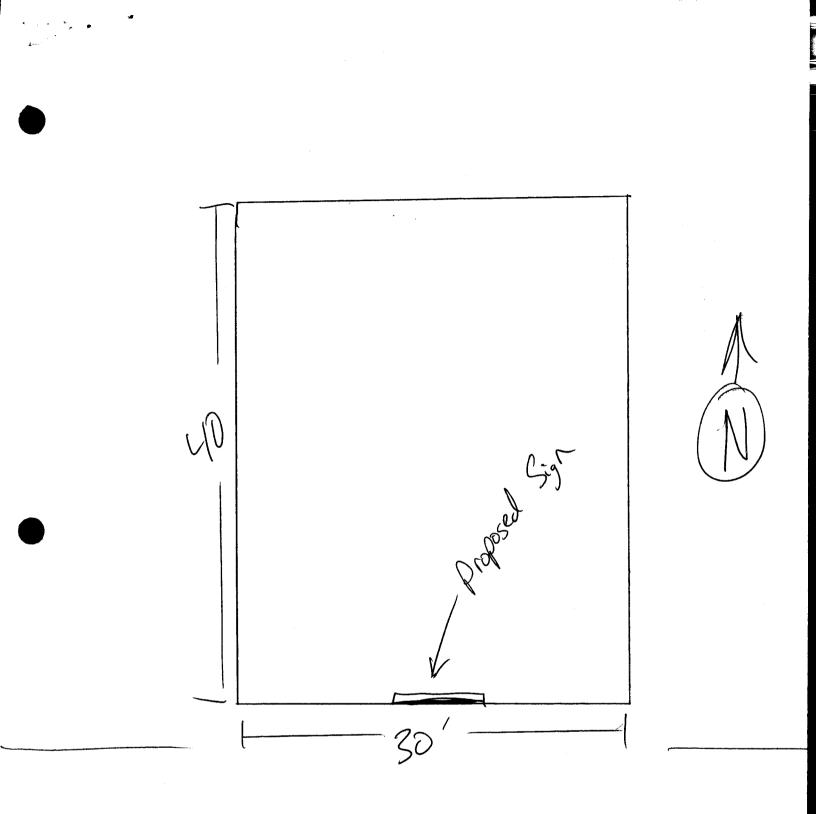

**NOTE:** No sign may exceed 300 square feet. A separate sign permit is required for each sign. Attach a sketch of proposed and existing signage including types, dimensions, lettering, abutting streets, alleys, easements, property lines, and locations. Roof signs shall be manufactured such that no guy wires, braces or supports shall be visible.