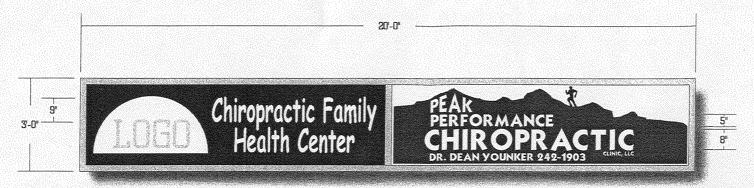

Peak Performance Chiro 1036 n. 444 St. Conformation of the confor Proposed Sign 484 per Assessor's office 4th Street

● (1 Ea.) Refurbish Of Existing S/F Display 1/2"=1'-0" ●

Cabinet In YESCO Grand Junction Yard.

Repaint Cabinet Approved Color(Semi Gloss). Faces To Be Constructed Of #945 White Panaflex W/ 1st Surface 3M Translucent Vinyl Overlay (Customer To Supply Artwork & Colors). Illum. Cabinet W/ T-12 C.W/H.O. Fluorescent Lamps (800ma).

YESCO To Remove Existing Signage Before Installing New Sign. \*Survey & Engineering Required\*

Conceptual View Of New Signage N.T.S.