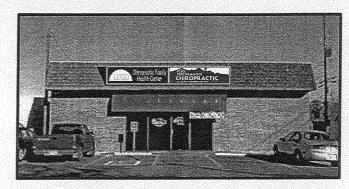

Peak Performance Chiro 1036 n. 444 St. Conformation of the confor Proposed Sign 484 per Assessor's office 4th Street

● (1 Ea.) Refurbish Of Existing S/F Display 1/2"=1'-0" ●

Cabinet In YESCO Grand Junction Yard.

Repaint Cabinet Approved Color(Semi Gloss). Faces To Be Constructed Of #945 White Panaflex W/ 1st Surface 3M Translucent Vinyl Overlay (Customer To Supply Artwork & Colors). Illum. Cabinet W/ T-12 C.W/H.O. Fluorescent Lamps (800ma).

YESCO To Remove Existing Signage Before Installing New Sign. \*Survey & Engineering Required\*

Conceptual View Of New Signage N.T.S.