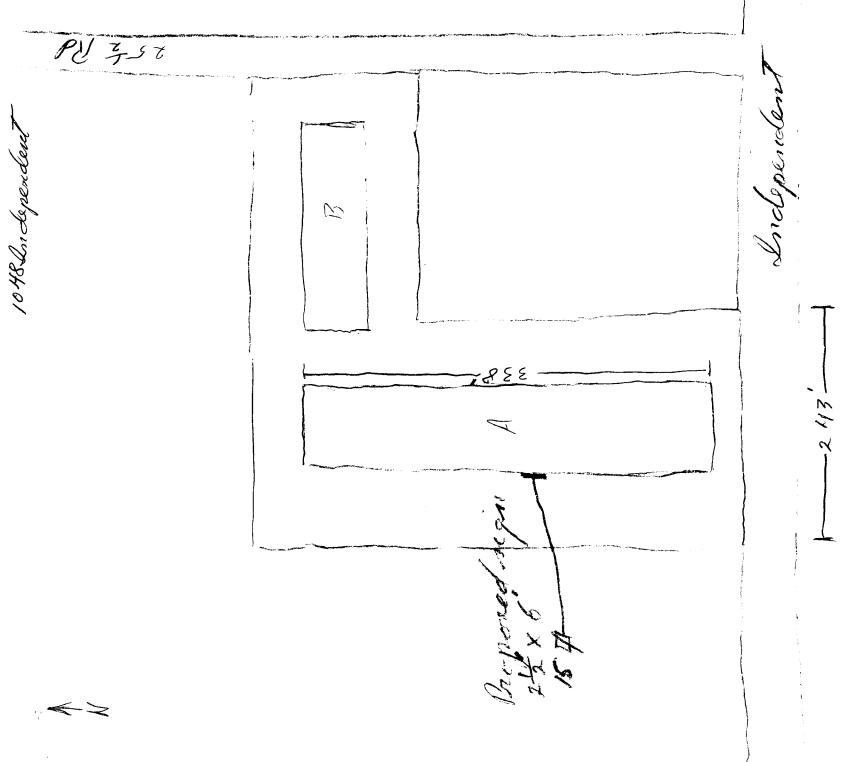

0.5 Square Feet per each Linear Foot of Building Facade

[ ] Existing Externally or Internally Illuminated - No Change in Electrical Service

🖌 Non-Illuminated

| (1 - 4)Area of Proposed Sign15 $(1,2,4)$ Building Facade378Li $(1 - 4)$ Street Frontage24/3Li $(2,3,4)$ Height to Top of Sign19.5 | Square Feet<br>inear Feet - <b>Builden f</b><br>near Feet<br>Feet Clearance to Grade | 9<br>17 Feet         |                            |  |
|-----------------------------------------------------------------------------------------------------------------------------------|--------------------------------------------------------------------------------------|----------------------|----------------------------|--|
| Existing Signage/Type:                                                                                                            |                                                                                      | ● FOR OFF            | ICE USE ONLY •             |  |
| FluckWall                                                                                                                         | 190 Sq. Ft.                                                                          | Signage Allowed on I | Signage Allowed on Parcel: |  |
| Free-standing                                                                                                                     | 73.3 Sq. Ft.                                                                         | Building             | 676 Sq. Ft.                |  |
|                                                                                                                                   | Sq. Ft.                                                                              | Free-Standing        | 182,25 Sq. Ft.             |  |
| Total Existing:                                                                                                                   | 263, 3 Sq. Ft.                                                                       | Total Allowed:       | 676 Sq. Ft.                |  |

7/20/00 Date

(White: Community Development)

(Canary: Applicant)

(Pink: Code Enforcement)

5LC

1048 Independent Employer administrator Western Freight Handlers A-205

Weit Face 338'-

1

1048 Independent A-205

.