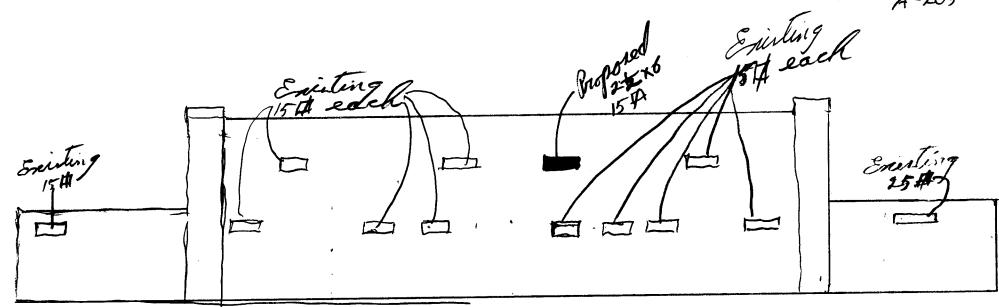

0.5 Square Feet per each Linear Foot of Building Facade

[ ] Existing Externally or Internally Illuminated - No Change in Electrical Service

🖌 Non-Illuminated

| (1 - 4)Area of Proposed Sign15 $(1,2,4)$ Building Facade378Li $(1 - 4)$ Street Frontage24/3Li $(2,3,4)$ Height to Top of Sign19.5 | Square Feet<br>inear Feet - <b>Builden f</b><br>near Feet<br>Feet Clearance to Grade | 9<br>17 Feet         |                            |  |
|-----------------------------------------------------------------------------------------------------------------------------------|--------------------------------------------------------------------------------------|----------------------|----------------------------|--|
| Existing Signage/Type:                                                                                                            |                                                                                      | ● FOR OFF            | ICE USE ONLY •             |  |
| FluckWall                                                                                                                         | 190 Sq. Ft.                                                                          | Signage Allowed on I | Signage Allowed on Parcel: |  |
| Free-standing                                                                                                                     | 73.3 Sq. Ft.                                                                         | Building             | 676 Sq. Ft.                |  |
|                                                                                                                                   | Sq. Ft.                                                                              | Free-Standing        | 182,25 Sq. Ft.             |  |
| Total Existing:                                                                                                                   | 263, 3 Sq. Ft.                                                                       | Total Allowed:       | 676 Sq. Ft.                |  |

**COMMENTS:** 

[]4.

NOTE: No sign may exceed 300 square feet. A separate sign permit is required for each sign. Attach a sketch of proposed and existing signage including types, dimensions, lettering, abutting streets, alleys, easements, property lines,