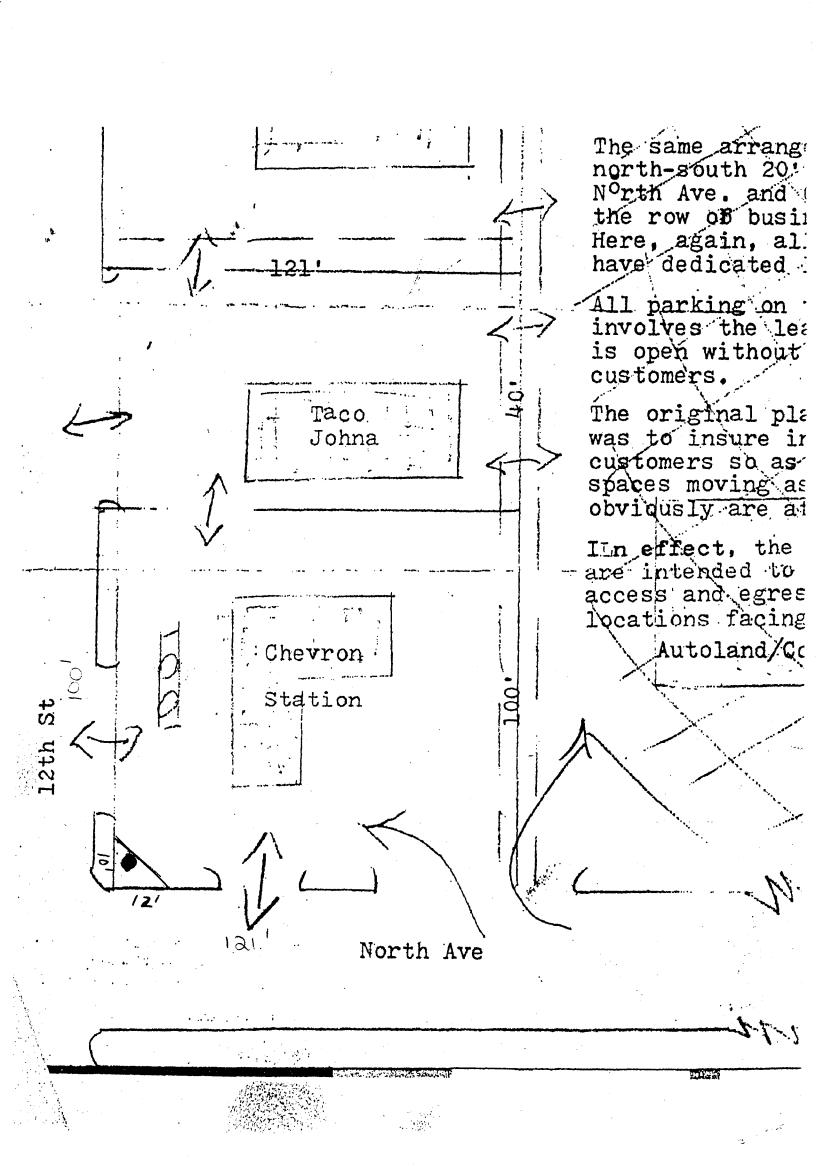

## $S_{\text{IGN}}$ Permit

Community Development Department 250 North 5th Street Grand Junction, CO 81501 (970) 244-1430

| Permit No.    |                 |
|---------------|-----------------|
| Date Submitte | ed              |
| FEE \$ 2      | 5 00            |
| Tax Schedule  | 2945-123-00-087 |
| 7000          | 1               |

| (970) 244-1430                                                                                                                   |                                                                                                                                 | Zone                                                                               |                      |  |
|----------------------------------------------------------------------------------------------------------------------------------|---------------------------------------------------------------------------------------------------------------------------------|------------------------------------------------------------------------------------|----------------------|--|
|                                                                                                                                  | contra<br>contra<br>license<br>Addres<br>teleph                                                                                 | ino. $\bigcirc$ aaco                                                               | 511<br>Rd<br>880     |  |
| Face Change Only (2,3 & 4):                                                                                                      | nare Feet per Linear Foot of Br                                                                                                 | C                                                                                  | ••                   |  |
|                                                                                                                                  | <ul><li>2 Square Feet per Linear Foot of Building Facade</li><li>2 Traffic Lanes - 0.75 Square Feet x Street Frontage</li></ul> |                                                                                    |                      |  |
| 7:                                                                                                                               | · · · · · · · · · · · · · · · · · · ·                                                                                           |                                                                                    |                      |  |
|                                                                                                                                  | 4 or more Traffic Lanes - 1.5 Square Feet x Street Frontage 0.5 Square Feet per each Linear Foot of Building Facade             |                                                                                    |                      |  |
| [ ] 4. <b>PROJECTING</b> 0.5 S                                                                                                   | square reet per each Emear ro                                                                                                   | of of Building Pacade                                                              |                      |  |
| Existing Externally or Internally Illuminat                                                                                      | ed - No Change in Electrical                                                                                                    | Service []N                                                                        | on-Illuminated       |  |
| (1,2,4) Building Facade 44 U Linear F<br>(1 - 4) Street Frontage Linear Fe                                                       | quare Feet  eet (North Ave)  et Clearance to Grade 17                                                                           | '2 し'<br><u>''Z'</u> Feet                                                          |                      |  |
| Existing Signage/Type:   • FOR OFFICE USE ON                                                                                     |                                                                                                                                 |                                                                                    | USE ONLY ●           |  |
|                                                                                                                                  | Sq. Ft.                                                                                                                         | Signage Allowed on Parc                                                            | el: North aw         |  |
|                                                                                                                                  | Sq. Ft.                                                                                                                         | Building                                                                           | 92 Sq. Ft.           |  |
|                                                                                                                                  | Sq. Ft.                                                                                                                         | Free-Standing                                                                      | 168 Sq. Ft.          |  |
| Total Existing:                                                                                                                  | Sq. Ft.                                                                                                                         | Total Allowed:                                                                     | 168 Sg. Ft.          |  |
| comments: All existing                                                                                                           | signs have                                                                                                                      | \                                                                                  | wed                  |  |
| NOTE: No sign may exceed 300 square for proposed and existing signage including type and locations. Roof signs shall be manufact | eet. A separate sign permines, dimensions, lettering, as ured such that no guy wires                                            | it is required for each significant streets, alleys, each praces or supports shall | be visible 1/14/00   |  |
| Applicant's Signature Date Community Development Approval Date                                                                   |                                                                                                                                 |                                                                                    |                      |  |
| (White: Community Development)                                                                                                   | (Canary: Applicant)                                                                                                             | (Pink                                                                              | k: Code Enforcement) |  |