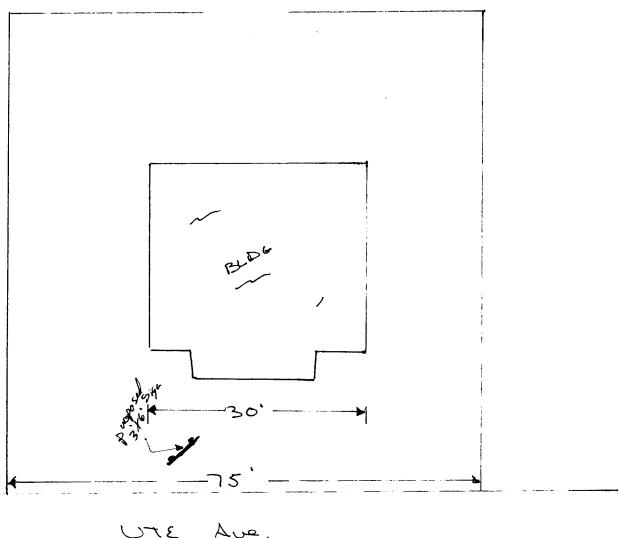

|                                                                                                        | 250 North 5th S                                                                | treet                                  |                                                                                         | FEE\$ 20.00                 |                 |         |  |
|--------------------------------------------------------------------------------------------------------|--------------------------------------------------------------------------------|----------------------------------------|-----------------------------------------------------------------------------------------|-----------------------------|-----------------|---------|--|
| Grand Junction, CO 81501                                                                               |                                                                                |                                        | Tax Schedule 2945 - 183 - 18 - 013                                                      |                             |                 |         |  |
|                                                                                                        | (970) 244-1430                                                                 |                                        | Zone <i>C-2</i>                                                                         |                             |                 |         |  |
| BUSINESS NAME Rhino Engineering STREET ADDRESS 1334 LTE PROPERTY OWNER John Konnfeld OWNER ADDRESS San |                                                                                |                                        | CONTRACTOR Bud's Signs LICENSE NO. 2990100 ADDRESS 1055 UTE Aug TELEPHONE NO. 245- 7700 |                             |                 |         |  |
| [ ] 2.<br>[ ] 3.<br>[ ] 4.                                                                             | FLUSH WALL ROOF FREE-STANDING PROJECTING OFF-PREMISE                           | 0.5 Square Feet per                    | Linear Foot of F<br>175 Square Feet<br>Lanes - 1.5 Square<br>1 each Linear F            | Building Facade             |                 | t       |  |
|                                                                                                        | Externally Illuminated                                                         | [ ] Inte                               | rnally Illumina                                                                         | ited                        | Non-Illum       | inated  |  |
| 1 - 5)<br>(1,2,4)<br>(1 - 4)<br>(2 - 5)<br>(5)                                                         | Area of Proposed Sign  Building Facade                                         | Linear Feet Linear Feet Feet Clearance |                                                                                         | Feet                        | ICE USE ONLY    |         |  |
| Existing Signage/Type.                                                                                 |                                                                                |                                        | Sa Et                                                                                   |                             |                 |         |  |
|                                                                                                        |                                                                                |                                        | Sq. Ft.                                                                                 | Signage Allowed on Building | 60              | Sq. Ft. |  |
|                                                                                                        |                                                                                |                                        | Sq. Ft.                                                                                 | Free-Standing               | 30 C            | Sq. Ft. |  |
|                                                                                                        | Total Existing:                                                                | 0                                      | Sq. Ft.                                                                                 | _Total Allowed:             | 300             | Sa. Ft. |  |
| proposed                                                                                               | ENTS:  No sign may exceed 300 d and existing signage inclutions. A SEPARATE PE | uding types, dimension                 | s, lettering, al                                                                        | butting streets, alleys,    | easements, prop |         |  |
|                                                                                                        | uted A. Cener                                                                  | 3/6/00                                 | Patr                                                                                    | Parl                        |                 | -6-00   |  |
| Арриса                                                                                                 | nt's Signature                                                                 | Date                                   | Community                                                                               | <b>Development Approv</b>   | val Date        | 2       |  |