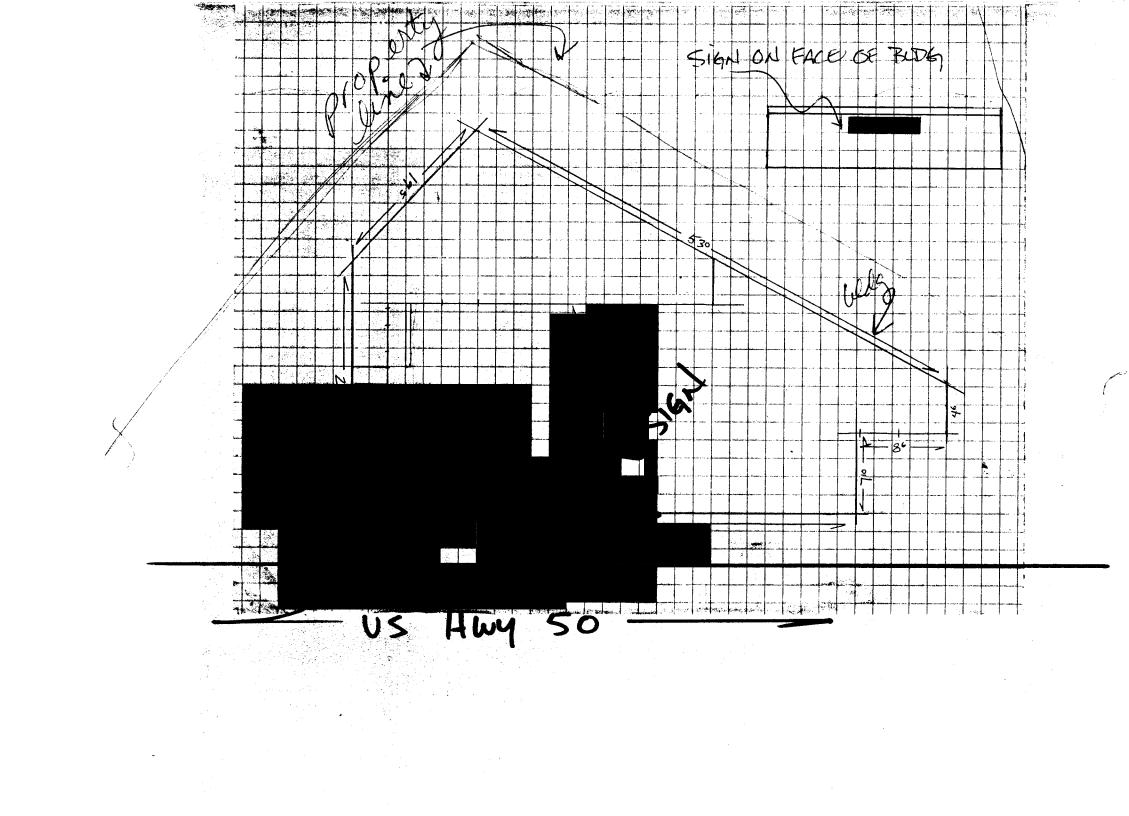

| SPR-1998-026                                                                                                                                                                                                                                                                                                                                                                                                                                                                                                                                                                                                                                                                                                                                                                                                                                              |                                                                                                                                                                                                                                                                                                                                                                                                                               |
|-----------------------------------------------------------------------------------------------------------------------------------------------------------------------------------------------------------------------------------------------------------------------------------------------------------------------------------------------------------------------------------------------------------------------------------------------------------------------------------------------------------------------------------------------------------------------------------------------------------------------------------------------------------------------------------------------------------------------------------------------------------------------------------------------------------------------------------------------------------|-------------------------------------------------------------------------------------------------------------------------------------------------------------------------------------------------------------------------------------------------------------------------------------------------------------------------------------------------------------------------------------------------------------------------------|
| Community Development Department<br>250 North 5th Street<br>Grand Junction CO 81501<br>(970) 244-1430                                                                                                                                                                                                                                                                                                                                                                                                                                                                                                                                                                                                                                                                                                                                                     | Clearance No.<br>Date Submitted $(0)$ $29/00$<br>Fee \$ $25.00$<br>Zone $C-$                                                                                                                                                                                                                                                                                                                                                  |
| TAX SCHEDULE $2945-233-10-003$<br>BUSINESS NAME TECHNO - DEPOT COMPUTERSCONTRACTOR AREA SIGN DESIGNSBUSINESS NAME TECHNO - DEPOT COMPUTERSLICENSE NO. 2200758 (910434.0439)<br>ADDRESS 3018 MARKET WAY GJ F1503STREET ADDRESS 1650 US HWY SO S. GJ 81503ADDRESS 3018 MARKET WAY GJ F1503<br>TELEPHONE NO. 970 249 9744OWNER ADDRESS 2701 HWY SO , GT 81503CONTACT PERSON MARKET WAY GJ F1503<br>TELEPHONE NO. 970 249 9744(V] 1. FLUSH WALL2 Square Feet per Linear Foot of Building Facade[J 2. ROOF2 Square Feet per Linear Foot of Building Facade[] 3. FREE-STANDING2 Traffic Lanes - 0.75 Square Feet x Street Frontage<br>4 or more Traffic Lanes - 1.5 Square Feet x Street Frontage[] 4. PROJECTING0.5 Square Feet per each Linear Foot of Building Facade[] 5. OFF-PREMISESee #3 Spacing Requirements; Not > 300 Square Feet or < 15 Square Feet |                                                                                                                                                                                                                                                                                                                                                                                                                               |
|                                                                                                                                                                                                                                                                                                                                                                                                                                                                                                                                                                                                                                                                                                                                                                                                                                                           |                                                                                                                                                                                                                                                                                                                                                                                                                               |
| <ul> <li>(1,2,4) Building Façade: Linear Feet 56</li> <li>(1 - 4) Street Frontage: Linear Feet 1/10</li> <li>(2 - 5) Height to Top of Sign: 8 Feet Clearance to Gra</li> <li>(5) Distance from all Existing Off-Premise Signs within 600 Feet:</li> </ul>                                                                                                                                                                                                                                                                                                                                                                                                                                                                                                                                                                                                 | ade:Feet<br>Feet                                                                                                                                                                                                                                                                                                                                                                                                              |
| EXISTING SIGNAGE/TYPE:                                                                                                                                                                                                                                                                                                                                                                                                                                                                                                                                                                                                                                                                                                                                                                                                                                    | ● FOR OFFICE USE ONLY ●                                                                                                                                                                                                                                                                                                                                                                                                       |
| <u> </u>                                                                                                                                                                                                                                                                                                                                                                                                                                                                                                                                                                                                                                                                                                                                                                                                                                                  | Signage Allowed on Parcel:                                                                                                                                                                                                                                                                                                                                                                                                    |
|                                                                                                                                                                                                                                                                                                                                                                                                                                                                                                                                                                                                                                                                                                                                                                                                                                                           |                                                                                                                                                                                                                                                                                                                                                                                                                               |
| Sq. Ft.                                                                                                                                                                                                                                                                                                                                                                                                                                                                                                                                                                                                                                                                                                                                                                                                                                                   | Building $\frac{1}{2}$ Sq. Ft.                                                                                                                                                                                                                                                                                                                                                                                                |
| Sq. Ft.                                                                                                                                                                                                                                                                                                                                                                                                                                                                                                                                                                                                                                                                                                                                                                                                                                                   | Building <u>// A</u> Sq. Ft.<br>Free-Standing <u>/ 65</u> Sq. Ft.                                                                                                                                                                                                                                                                                                                                                             |
|                                                                                                                                                                                                                                                                                                                                                                                                                                                                                                                                                                                                                                                                                                                                                                                                                                                           | 1, 5                                                                                                                                                                                                                                                                                                                                                                                                                          |
| Sq. Ft.                                                                                                                                                                                                                                                                                                                                                                                                                                                                                                                                                                                                                                                                                                                                                                                                                                                   | Free-Standing <u>165</u> Sq. Ft.<br>Total Allowed: <u>165</u> Sq. Ft.<br>PETZMANENT<br>CK TEXT ON WHITE FLEXIBASE                                                                                                                                                                                                                                                                                                             |
| COMMENTS: SIGNAGE WILL CONSIST OF BLA                                                                                                                                                                                                                                                                                                                                                                                                                                                                                                                                                                                                                                                                                                                                                                                                                     | Free-Standing $\frac{165}{165}$ Sq. Ft.<br>Total Allowed: $\frac{165}{165}$ Sq. Ft.<br><u>CK TEXT ON WHITE FLEXIBASE</u><br><u>CK TEXT ON WHITE FLEXIBASE</u><br><u>CK TEXT ON WHITE FLEXIBASE</u><br><u>CK TEXT ON WHITE FLEXIBASE</u><br>Trequired for each sign. Attach a sketch, to scale, of<br>a plot plan, to scale, showing: abutting streets, alleys,<br>buildings to proposed signs and required setbacks. <u>A</u> |
| Sq. Ft.<br>Total Existing: Sq. Ft.<br>Sq. Ft.<br>COMMENTS: SIGNAGE WILL CONSIST OF BLA<br>MATERIAL FLUSH MOUNTED TO BUILDIN<br>NOTE: No sign may exceed 300 square feet. A separate sign clearance is<br>proposed and existing signage including types, dimensions and lettering. Attack<br>easements, driveways, encroachments, property lines, distances from existing<br>SEPARATE PERMIT FROM THE BUILDING DEPARTMENT IS ALSO<br>I hereby attest that the information on this form and the attached sketches are the                                                                                                                                                                                                                                                                                                                                   | Free-Standing <u>165</u> Sq. Ft.<br>Total Allowed: <u>165</u> Sq. Ft.<br><u>PERMANENT</u><br><u>CK TEXT ONI WHITE FLEXIBASE</u><br><u>IG FACADE - PIECO DE BEDGALLON</u><br>required for each sign. Attach a sketch, to scale, of<br>a plot plan, to scale, showing: abutting streets, alleys,<br>buildings to proposed signs and required setbacks. <u>A</u><br><u>D REQUIRED</u> .                                          |
| Sq. Ft.<br>Total Existing: Sq. Ft.<br>Sq. Ft.<br>COMMENTS: SIGNAGE WILL CONSIST OF BLA<br>MATERIAL FLUSH MOUNTED TO BUILDIN<br>NOTE: No sign may exceed 300 square feet. A separate sign clearance is<br>proposed and existing signage including types, dimensions and lettering. Attack<br>easements, driveways, encroachments, property lines, distances from existing<br>SEPARATE PERMIT FROM THE BUILDING DEPARTMENT IS ALSO<br>I hereby attest that the information on this form and the attached sketches are the<br>MATERIA Second                                                                                                                                                                                                                                                                                                                 | Free-Standing <u>165</u> Sq. Ft.<br>Total Allowed: <u>165</u> Sq. Ft.<br><u>PERMANENT</u><br><u>CK TEXT ONI WHITE FLEXIBASE</u><br><u>IG FACADE - PIECO DE BEDGALLON</u><br>required for each sign. Attach a sketch, to scale, of<br>a plot plan, to scale, showing: abutting streets, alleys,<br>buildings to proposed signs and required setbacks. <u>A</u><br><u>D REQUIRED</u> .                                          |