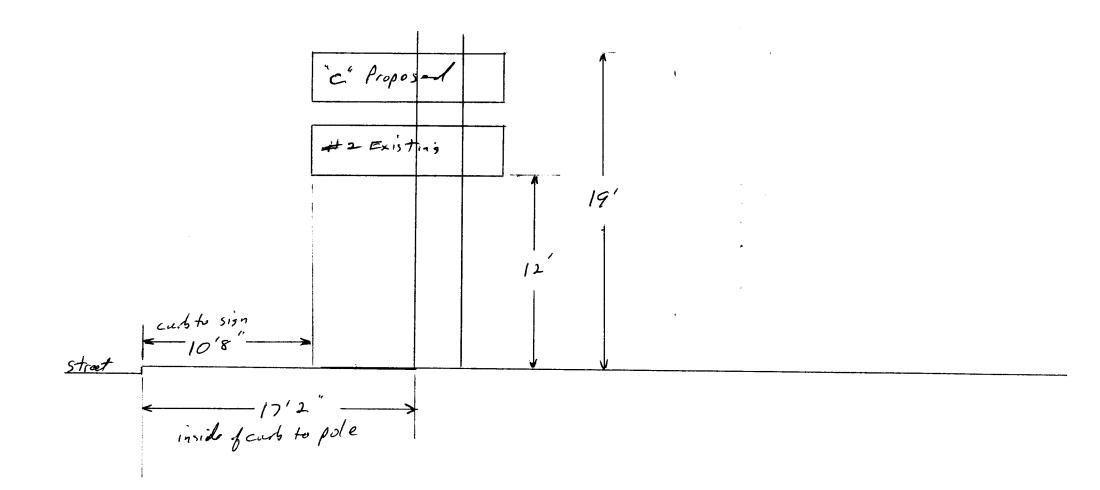

|                   |

and locations. Roof signs shall be manufactured such that no guy wires, braces or supports shall be visible.

(Canary: Applicant)

Date

Community Development Approval

(Pink: Code Enforcement)

(A) Flush wall

CRIME PREVENTION RESOURCES & YOUR ONE STOP SAFETY SHOP

16

3258 ft.

B Flush wall

CRIME PREVENTION RESOURSES

26 soft.

Free standing
Face Change



12'

1710 North Ave. 116.56

North De

:

Existing Signis

# 1 Flush wall GRAND MEDICAL SUPPLY \_15" 27.5 SEFX.

#2 Free Standing

3' GRAND MEDICAL SUPPLY, INC

36 58 Ft.

## Existing Freestanding Sign



,

\*\*\*