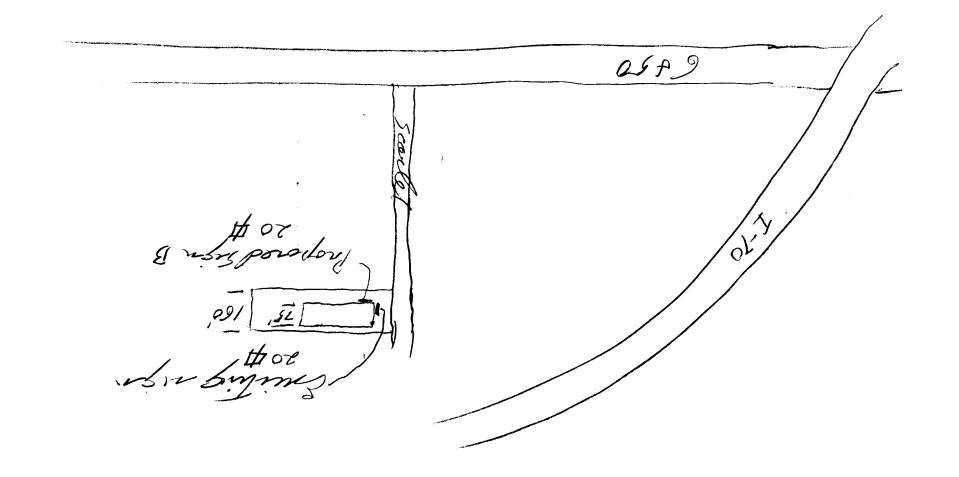

| (770) 244-1430                                              |                                                                    |                                                      |                | Zone                                                                              |                                             |  |  |
|-------------------------------------------------------------|--------------------------------------------------------------------|------------------------------------------------------|----------------|-----------------------------------------------------------------------------------|---------------------------------------------|--|--|
|                                                             |                                                                    |                                                      |                |                                                                                   |                                             |  |  |
| BUSINESS NAM<br>STREET ADDRI<br>PROPERTY OW<br>OWNER ADDRI  | NER & Rey D                                                        | itributires<br>Scarlett<br>itributires<br>Scarlet    | _ LICEN        | RACTOR Lo Se ĝin<br>ISE NO. 220<br>ESS 1048 Locdo p<br>PHONE NO. 2                | Hallery<br>90212<br>endont \$109<br>41-6400 |  |  |
| <u> </u>                                                    | FLUSH WALL                                                         | 2 Square Feet per                                    | Linear Foot of | Building Facade                                                                   |                                             |  |  |
| Face Change On                                              | <u>ly (2,3 &amp; 4)</u> :                                          |                                                      |                |                                                                                   |                                             |  |  |
|                                                             | ROOF                                                               | 2 Square Feet per Linear Foot of Building Facade     |                |                                                                                   |                                             |  |  |
| [ ] 3.                                                      | FREE-STANDING                                                      | 2 Traffic Lanes - 0.75 Square Feet x Street Frontage |                |                                                                                   |                                             |  |  |
| 4 or more Traffic Lanes - 1.5 Square Feet x Street Frontage |                                                                    |                                                      |                |                                                                                   |                                             |  |  |
| [ ] 4.                                                      | PROJECTING 0.5 Square Feet per each Linear Foot of Building Facade |                                                      |                |                                                                                   |                                             |  |  |
| [ ] Existing Exte                                           | ernally or Internally Illu                                         | minated - No Chan                                    | ge in Electric | al Service 📉                                                                      | Non-Illuminated                             |  |  |
|                                                             | Frontage <u>#60?</u> Lin<br>to Top of Sign <u>/1</u><br>e/Type:    | *                                                    | to Grade 7     | Feet  FOR OFFICE                                                                  | E USE ONLY ●                                |  |  |
| Flush Wall (A)                                              |                                                                    | 20                                                   | Sq. Ft.        | Signage Allowed on Par                                                            | Signage Allowed on Parcel:                  |  |  |
|                                                             |                                                                    |                                                      | Sq. Ft.        | Building                                                                          | 150 Sq. Ft.                                 |  |  |
|                                                             |                                                                    |                                                      | Sq. Ft.        | Free-Standing                                                                     | 115 Sq. Ft.                                 |  |  |
| Total                                                       | Existing:                                                          | 20                                                   | Sq. Ft.        | Total Allowed:                                                                    | 150 <sub>Sq. Ft.</sub>                      |  |  |
| COMMENTS:                                                   |                                                                    |                                                      |                |                                                                                   |                                             |  |  |
| proposed and e                                              | xisting signage including                                          | ng types, dimension                                  | ns, lettering, | mit is required for each sabutting streets, alleys, eaces, braces or supports sha | asements, property lines,                   |  |  |
| LOMA                                                        | LBouter                                                            | 8-16-00                                              | Alle           | teul Millade                                                                      | - 8/16/00                                   |  |  |
| Applicant's Sig                                             | gnature                                                            | Date                                                 | Communi        | ty Development Approva                                                            | d Date                                      |  |  |
| (White: Comm                                                | unity Development)                                                 | (Cana                                                | ry: Applican   | t) (Pin                                                                           | nk: Code Enforcement)                       |  |  |