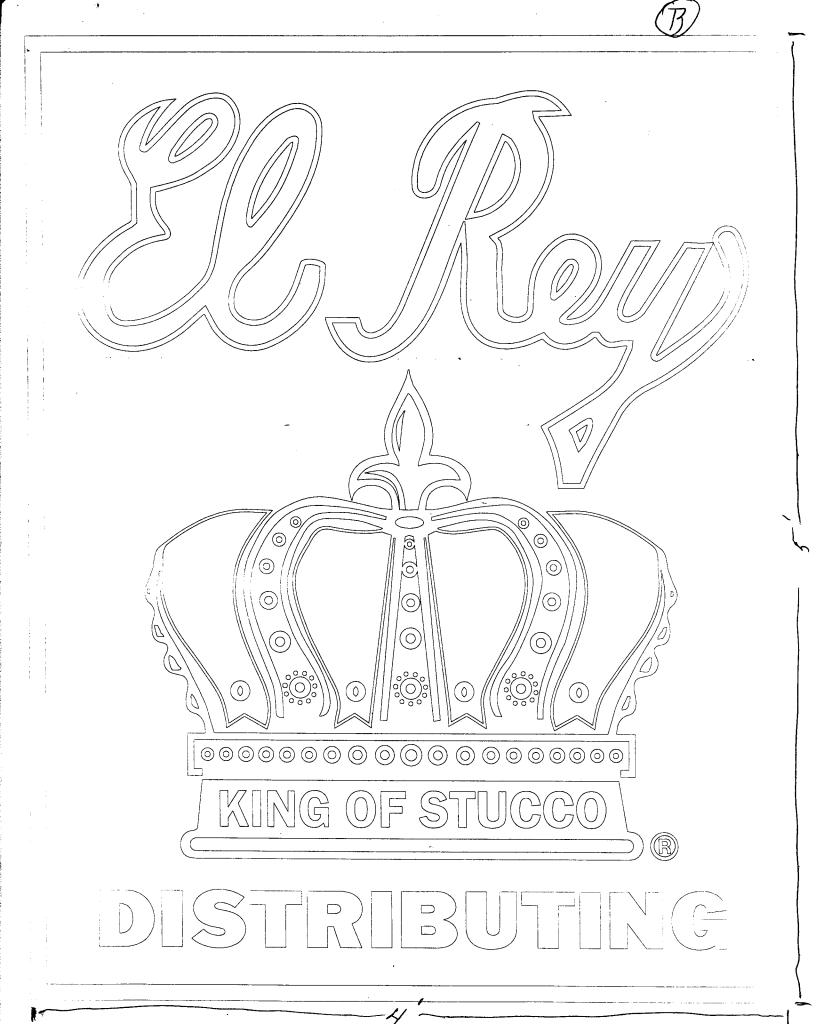

| (770) 244-1430                                              |                                                                    |                                                      |                | Zone                                                                              |                                             |  |  |
|-------------------------------------------------------------|--------------------------------------------------------------------|------------------------------------------------------|----------------|-----------------------------------------------------------------------------------|---------------------------------------------|--|--|
|                                                             |                                                                    |                                                      |                |                                                                                   |                                             |  |  |
| BUSINESS NAM<br>STREET ADDRI<br>PROPERTY OW<br>OWNER ADDRI  | NER & Rey D                                                        | itributires<br>Scarlett<br>itributires<br>Scarlet    | _ LICEN        | RACTOR Lo Se ĝin<br>ISE NO. 220<br>ESS 1048 Locdo p<br>PHONE NO. 2                | Hallery<br>90212<br>endont \$109<br>41-6400 |  |  |
| <u> </u>                                                    | FLUSH WALL                                                         | 2 Square Feet per                                    | Linear Foot of | Building Facade                                                                   |                                             |  |  |
| Face Change On                                              | <u>ly (2,3 &amp; 4)</u> :                                          |                                                      |                |                                                                                   |                                             |  |  |
|                                                             | ROOF                                                               | 2 Square Feet per Linear Foot of Building Facade     |                |                                                                                   |                                             |  |  |
| [ ] 3.                                                      | FREE-STANDING                                                      | 2 Traffic Lanes - 0.75 Square Feet x Street Frontage |                |                                                                                   |                                             |  |  |
| 4 or more Traffic Lanes - 1.5 Square Feet x Street Frontage |                                                                    |                                                      |                |                                                                                   |                                             |  |  |
| [ ] 4.                                                      | PROJECTING 0.5 Square Feet per each Linear Foot of Building Facade |                                                      |                |                                                                                   |                                             |  |  |
| [ ] Existing Exte                                           | ernally or Internally Illu                                         | minated - No Chan                                    | ge in Electric | al Service 📉                                                                      | Non-Illuminated                             |  |  |
|                                                             | Frontage <u>#60?</u> Lin<br>to Top of Sign <u>/1</u><br>e/Type:    | *                                                    | to Grade 7     | Feet  FOR OFFICE                                                                  | E USE ONLY ●                                |  |  |
| Flush Wall (A)                                              |                                                                    | 20                                                   | Sq. Ft.        | Signage Allowed on Par                                                            | Signage Allowed on Parcel:                  |  |  |
|                                                             |                                                                    |                                                      | Sq. Ft.        | Building                                                                          | 150 Sq. Ft.                                 |  |  |
|                                                             |                                                                    |                                                      | Sq. Ft.        | Free-Standing                                                                     | 115 Sq. Ft.                                 |  |  |
| Total                                                       | Existing:                                                          | 20                                                   | Sq. Ft.        | Total Allowed:                                                                    | 150 <sub>Sq. Ft.</sub>                      |  |  |
| COMMENTS:                                                   |                                                                    |                                                      |                |                                                                                   |                                             |  |  |
| proposed and e                                              | xisting signage including                                          | ng types, dimension                                  | ns, lettering, | mit is required for each sabutting streets, alleys, eaces, braces or supports sha | asements, property lines,                   |  |  |
| LOMA                                                        | LBouter                                                            | 8-16-00                                              | Alle           | teul Millade                                                                      | - 8/16/00                                   |  |  |
| Applicant's Sig                                             | gnature                                                            | Date                                                 | Communi        | ty Development Approva                                                            | d Date                                      |  |  |
| (White: Comm                                                | unity Development)                                                 | (Cana                                                | ry: Applican   | t) (Pin                                                                           | nk: Code Enforcement)                       |  |  |

Elley Dutubuling 730 Scarlet