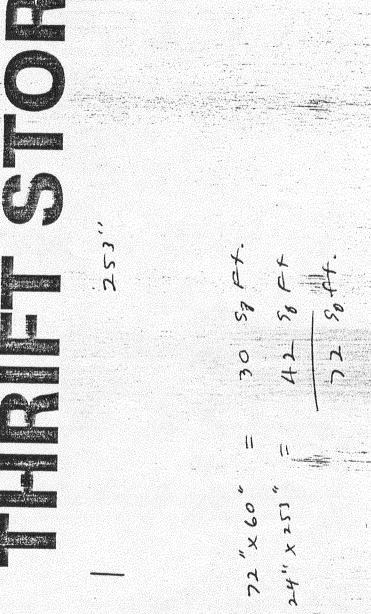

## THREE STORE

 $72" \times 60" = 30 \text{ Sp Pt.}$   $24" \times 251" = 42 \text{ Sp Pt.}$  72 Sp Pt.

GLEHUND D 1155 N. 4th (1) NORTH AV