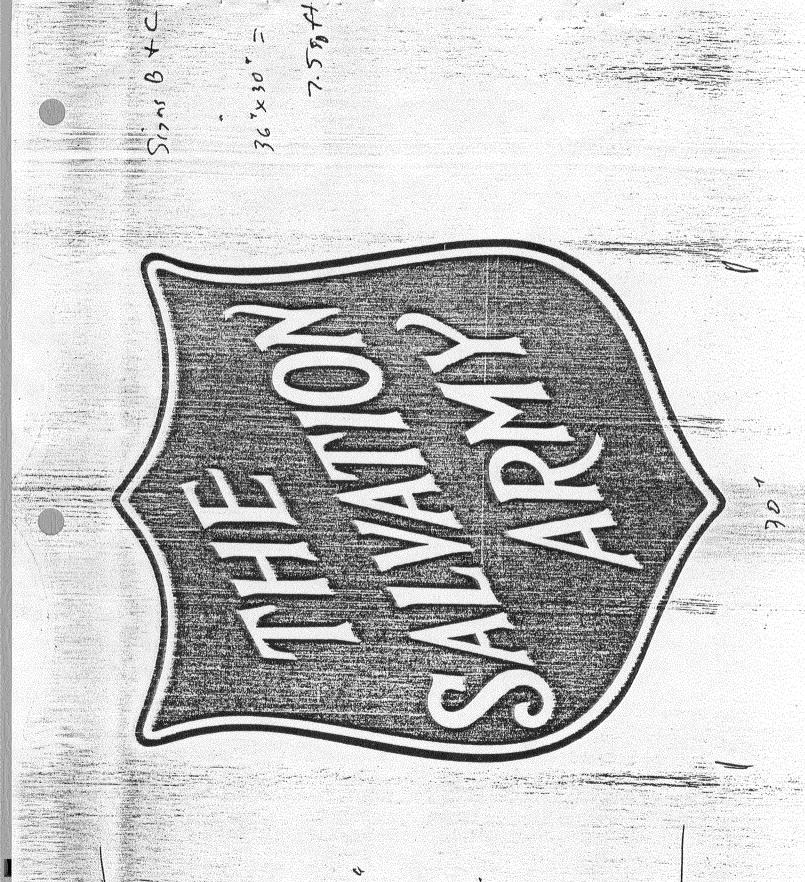

(Pink: Code Enforcement)

| (970) 244-1430                                                            |                                                                                                                                       |                                                  | Zone                                |                                         |                                                             |  |  |
|---------------------------------------------------------------------------|---------------------------------------------------------------------------------------------------------------------------------------|--------------------------------------------------|-------------------------------------|-----------------------------------------|-------------------------------------------------------------|--|--|
|                                                                           |                                                                                                                                       | 70.1                                             |                                     |                                         |                                                             |  |  |
| BUSINESS NA                                                               | AME The Salvat                                                                                                                        | ion Army                                         | CONTRACTOR The Sign Source          |                                         |                                                             |  |  |
| STREET ADD                                                                |                                                                                                                                       | V. 413                                           | LICENSE NO. 2201095                 |                                         |                                                             |  |  |
|                                                                           | OWNER The Salva                                                                                                                       |                                                  | ADDRESS 737 N. 12m St               |                                         |                                                             |  |  |
| OWNER ADD                                                                 | PRESS 1235 1                                                                                                                          | 1. 475                                           | TELEPHONE 1                         | NO. 25                                  | 7-1000                                                      |  |  |
| [ ] 1. Face Change 6                                                      | FLUSH WALL Only (2,3 & 4):                                                                                                            | 2 Square Feet per Line                           | ar Foot of Building                 | ; Facade                                |                                                             |  |  |
| M 2.                                                                      | ROOF                                                                                                                                  | 2 Square Feet per Line                           | ar Foot of Building                 | g Facade                                |                                                             |  |  |
| [] 3.                                                                     |                                                                                                                                       |                                                  |                                     |                                         |                                                             |  |  |
|                                                                           | [ ] 3. FREE-STANDING 2 Traffic Lanes - 0.75 Square Feet x Street Frontage 4 or more Traffic Lanes - 1.5 Square Feet x Street Frontage |                                                  |                                     |                                         |                                                             |  |  |
| [ ] 4. PROJECTING 0.5 Square Feet per each Linear Foot of Building Facade |                                                                                                                                       |                                                  |                                     |                                         |                                                             |  |  |
| [ ] Existing E                                                            | xternally or Internally II                                                                                                            | luminated - No Change ir                         | Electrical Servic                   | e 🔀                                     | Non-Illuminated                                             |  |  |
| (1 - 4) Stree<br>(2,4) Heig<br>Existing Signa                             | ght to Top of Sign 15                                                                                                                 | Feet Clearance to G                              | rade 12.1/2                         |                                         | CE USE ONLY ●                                               |  |  |
| Flush U                                                                   | all                                                                                                                                   | 72 Sc                                            | ı. Ft. Sign                         | Signage Allowed on Parcel:              |                                                             |  |  |
| Flash                                                                     | Wall                                                                                                                                  | 7.5°C                                            | l. Ft. Build                        | ling                                    | // <b>D</b> Sq. Ft.                                         |  |  |
| Flush Well                                                                |                                                                                                                                       | 7.5 Sc                                           | ı. Ft. Free                         | -Standing                               | 117,26 Sq. Ft.                                              |  |  |
| Tota                                                                      | al Existing:                                                                                                                          | 87 sc                                            | j. Ft                               | Total Allowed:                          | 117.26 Sq. Ft.                                              |  |  |
| COMMENTS                                                                  | S:                                                                                                                                    |                                                  |                                     |                                         |                                                             |  |  |
| NOTE: No proposed and and locations.                                      | sign may exceed 300 se existing signage includ                                                                                        | quare feet. A separate ing types, dimensions, le | sign permit is reettering, abutting | quired for each s<br>streets, alleys, e | sign. Attach a sketch of asements, property lines, $8/8/66$ |  |  |
| Applicant's \$                                                            | ignature                                                                                                                              | Date Co                                          | mmunity Devel                       | opment Approva                          | Date /                                                      |  |  |