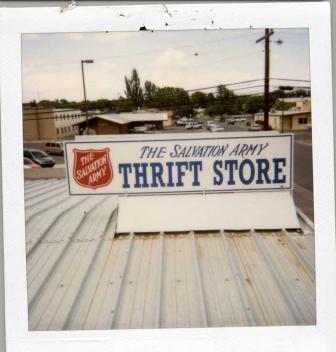

## THREE STORE

 $72" \times 60" = 30 \text{ Sp Pt.}$   $24" \times 251" = 42 \text{ Sp Pt.}$  72 Sp Pt.

GLEHUND D 1155 N. 4th (1) NORTH AV