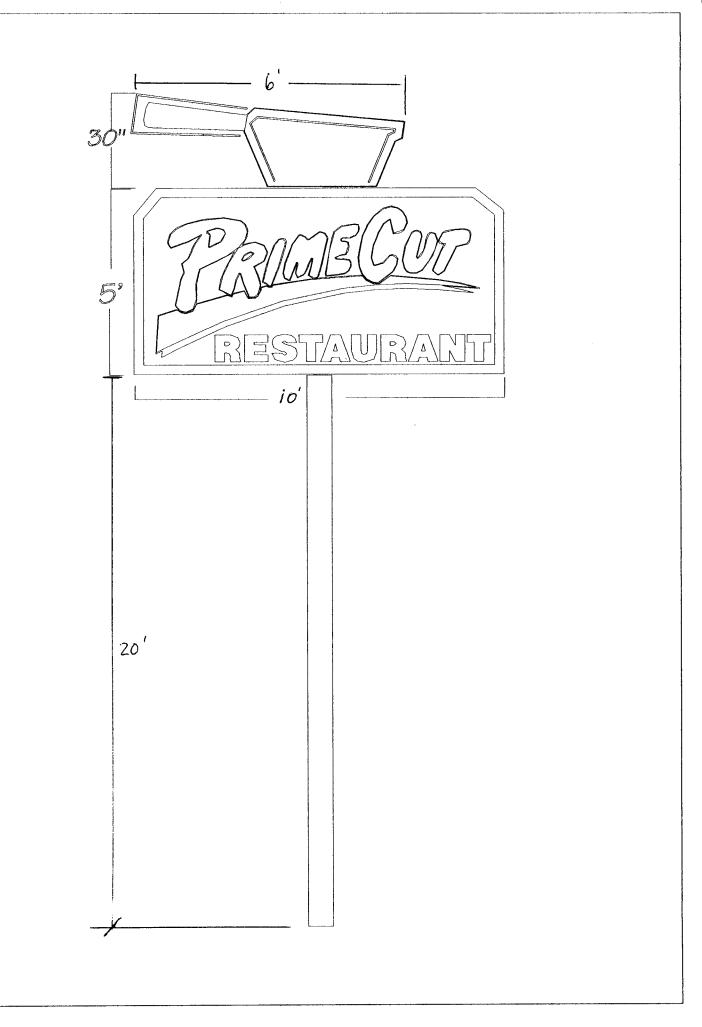

| 250 North 5th Street                                                                                                                                                                                                | FEE\$ <u>Q 5. 0 0</u>                                                                                 |                                                       |                          |  |
|---------------------------------------------------------------------------------------------------------------------------------------------------------------------------------------------------------------------|-------------------------------------------------------------------------------------------------------|-------------------------------------------------------|--------------------------|--|
| Grand Junction, CO 8150                                                                                                                                                                                             |                                                                                                       |                                                       |                          |  |
| (970) 244-1430                                                                                                                                                                                                      | Zone                                                                                                  | B-3                                                   |                          |  |
|                                                                                                                                                                                                                     |                                                                                                       |                                                       |                          |  |
| BUSINESS NAME Prime Cat Restricted Address 1960 N 12th 3 PROPERTY OWNER Jack Berry OWNER ADDRESS 738 Ranch Ro                                                                                                       | structut CONTR                                                                                        | ACTOR Platinu                                         | m Sign Co                |  |
| STREET ADDRESS 1960 N 12th 3                                                                                                                                                                                        | Z4 LICENS                                                                                             | SENO. 220069                                          | 6                        |  |
| OWNER ADDRESS 738 Ranch Ro                                                                                                                                                                                          | 1. 65 81505 TFI FP                                                                                    | HONE NO Z4 K - 96                                     | 677                      |  |
|                                                                                                                                                                                                                     |                                                                                                       |                                                       |                          |  |
|                                                                                                                                                                                                                     | 2 Square Feet per Linear Foot of Building Facade                                                      |                                                       |                          |  |
|                                                                                                                                                                                                                     | 2 Square Feet per Linear Foot of Building Facade 2 Traffic Lanes - 0.75 Square Feet x Street Frontage |                                                       |                          |  |
| 4 or more Traffic Lanes - 1.5 Square Feet x Street Frontage                                                                                                                                                         |                                                                                                       |                                                       |                          |  |
|                                                                                                                                                                                                                     | uare Feet per each Linear F<br>Spacing Requirements: No                                               | foot of Building Facade<br>t > 300 Square Feet or < 1 | 5 Square Feet            |  |
|                                                                                                                                                                                                                     |                                                                                                       | •                                                     | •                        |  |
| [ ] Externally Illuminated                                                                                                                                                                                          | [UInternally Illumin                                                                                  | ated                                                  | Non-Illuminated          |  |
| (1 - 5) Area of Proposed Sign 65 Squ<br>(1,2,4) Building Facade 76 Linear Feet<br>(1 - 4) Street Frontage 760 Linear Feet<br>(2 - 5) Height to Top of Sign 27'6" Feet<br>(5) Distance from all Existing Off-Premise | et 206<br>Clearance to Grade                                                                          | Feet Feet                                             |                          |  |
| Existing Signage/Type:                                                                                                                                                                                              |                                                                                                       | • FOR OFFICE                                          | E USE ONLY ●             |  |
| 12th St. 180 Flushwill 40 Freestul.                                                                                                                                                                                 | 270 Sq. Ft.                                                                                           | Signage Allowed on Parcel:                            |                          |  |
| 12th St. 180 Flushwell 40 Freestands<br>Orchard 92 Freestanding                                                                                                                                                     | /20 Sq. Ft.                                                                                           | Building                                              | 192 Sq. Ft.              |  |
| Pinyon 65 (proposed)                                                                                                                                                                                                | 65 Sq. Ft.                                                                                            | Free-Standing                                         | 154.5 Sq. Ft.            |  |
| Total Existing:                                                                                                                                                                                                     | Sq. Ft.                                                                                               | Total Allowed:                                        | 192 Sq. Ft.              |  |
| comments: Put up neu sign is larger                                                                                                                                                                                 | sign in                                                                                               | place of ol                                           | d one. This              |  |
| 7.7.7.                                                                                                                                                                                                              |                                                                                                       | J                                                     |                          |  |
| <b>NOTE:</b> No sign may exceed 300 square feet proposed and existing signage including types and locations. <b>A SEPARATE PERMIT FRO</b>                                                                           | , dimensions, lettering, a                                                                            | butting streets, alleys, eas                          | sements, property lines, |  |
| 3/1/1/1 / 4                                                                                                                                                                                                         | -20-03                                                                                                | 1 71 3                                                | 4 20 0                   |  |
| Applicant's Signature Day                                                                                                                                                                                           | te Community                                                                                          | Quevelopment Approval                                 |                          |  |