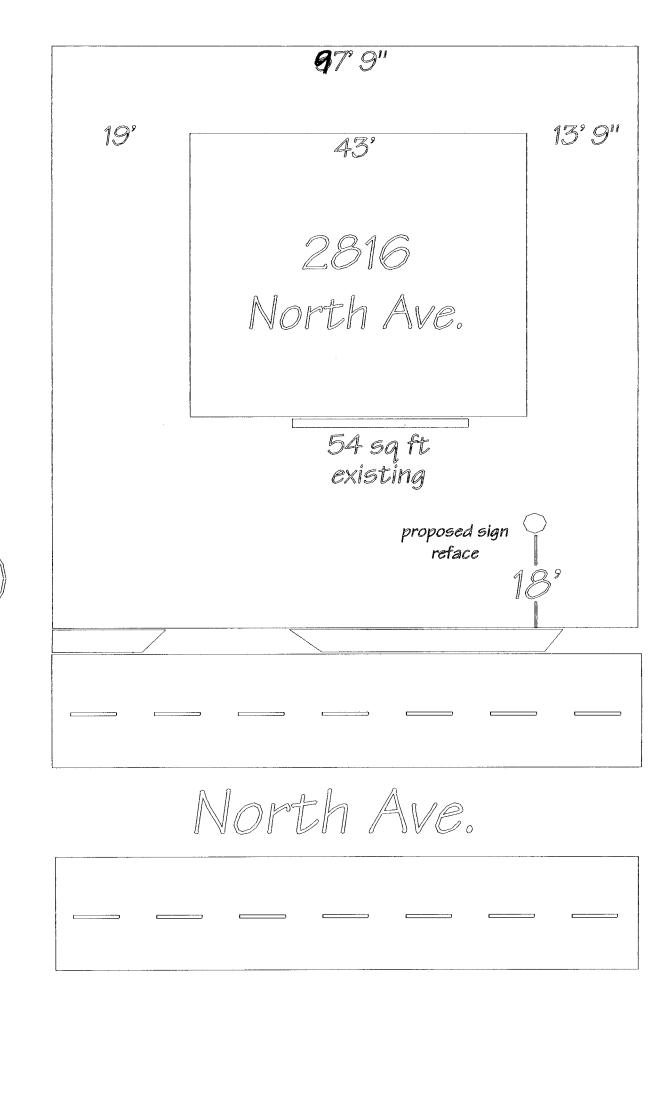

| 250 North 5th Street                                                                                                                                                                                                | FEE\$ <u>Q 5. 0 0</u>                                                                                 |                                                       |                          |  |
|---------------------------------------------------------------------------------------------------------------------------------------------------------------------------------------------------------------------|-------------------------------------------------------------------------------------------------------|-------------------------------------------------------|--------------------------|--|
| Grand Junction, CO 8150                                                                                                                                                                                             |                                                                                                       |                                                       |                          |  |
| (970) 244-1430                                                                                                                                                                                                      | Zone                                                                                                  | B-3                                                   |                          |  |
|                                                                                                                                                                                                                     |                                                                                                       |                                                       |                          |  |
| BUSINESS NAME Prime Cat Restricted Address 1960 N 12th 3 PROPERTY OWNER Jack Berry OWNER ADDRESS 738 Ranch Ro                                                                                                       | structut CONTR                                                                                        | ACTOR Platinu                                         | m Sign Co                |  |
| STREET ADDRESS 1960 N 12th 3                                                                                                                                                                                        | Z4 LICENS                                                                                             | SENO. 220069                                          | 6                        |  |
| OWNER ADDRESS 738 Ranch Ro                                                                                                                                                                                          | 1. 65 81505 TFI FP                                                                                    | HONE NO Z4 K - 96                                     | 677                      |  |
|                                                                                                                                                                                                                     |                                                                                                       |                                                       |                          |  |
|                                                                                                                                                                                                                     | 2 Square Feet per Linear Foot of Building Facade                                                      |                                                       |                          |  |
|                                                                                                                                                                                                                     | 2 Square Feet per Linear Foot of Building Facade 2 Traffic Lanes - 0.75 Square Feet x Street Frontage |                                                       |                          |  |
| 4 or more Traffic Lanes - 1.5 Square Feet x Street Frontage                                                                                                                                                         |                                                                                                       |                                                       |                          |  |
|                                                                                                                                                                                                                     | uare Feet per each Linear F<br>Spacing Requirements: No                                               | foot of Building Facade<br>t > 300 Square Feet or < 1 | 5 Square Feet            |  |
|                                                                                                                                                                                                                     |                                                                                                       | •                                                     | •                        |  |
| [ ] Externally Illuminated                                                                                                                                                                                          | [UInternally Illumin                                                                                  | ated                                                  | Non-Illuminated          |  |
| (1 - 5) Area of Proposed Sign 65 Squ<br>(1,2,4) Building Facade 76 Linear Feet<br>(1 - 4) Street Frontage 760 Linear Feet<br>(2 - 5) Height to Top of Sign 27'6" Feet<br>(5) Distance from all Existing Off-Premise | et 206<br>Clearance to Grade                                                                          | Feet Feet                                             |                          |  |
| Existing Signage/Type:                                                                                                                                                                                              |                                                                                                       | • FOR OFFICE                                          | E USE ONLY ●             |  |
| 12th St. 180 Flushwill 40 Freestul.                                                                                                                                                                                 | 270 Sq. Ft.                                                                                           | Signage Allowed on Parcel:                            |                          |  |
| 12th St. 180 Flushwell 40 Freestands<br>Orchard 92 Freestanding                                                                                                                                                     | /20 Sq. Ft.                                                                                           | Building                                              | 192 Sq. Ft.              |  |
| Pinyon 65 (proposed)                                                                                                                                                                                                | 65 Sq. Ft.                                                                                            | Free-Standing                                         | 154.5 Sq. Ft.            |  |
| Total Existing:                                                                                                                                                                                                     | Sq. Ft.                                                                                               | Total Allowed:                                        | 192 Sq. Ft.              |  |
| comments: Put up neu sign is larger                                                                                                                                                                                 | sign in                                                                                               | place of ol                                           | d one. This              |  |
| 7.7.7.                                                                                                                                                                                                              |                                                                                                       | J                                                     |                          |  |
| <b>NOTE:</b> No sign may exceed 300 square feet proposed and existing signage including types and locations. <b>A SEPARATE PERMIT FRO</b>                                                                           | , dimensions, lettering, a                                                                            | butting streets, alleys, eas                          | sements, property lines, |  |
| 3/1/1/1 / 4                                                                                                                                                                                                         | -20-03                                                                                                | 1 71 3                                                | 4 20 0                   |  |
| Applicant's Signature Day                                                                                                                                                                                           | te Community                                                                                          | Quevelopment Approval                                 |                          |  |