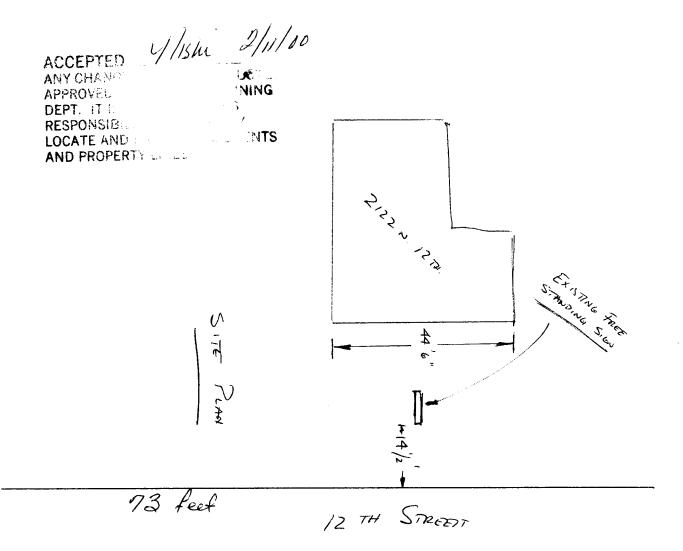

| BUSINESS NA<br>STREET ADDE                                                                          | RESS 2122 H.                                                                                                                            | 12                                                                                                              | ICENICE                 | CTOR SIGNS                                                                                                                                                                                                                                                                                                                                                                                                                                                                                                                                                                                                                                                                                                                                                                                                                                                                                                                                                                                                                                                                                                                                                                                                                                                                                                                                                                                                                                                                                                                                                                                                                                                                                                                                                                                                                                                                                                                                                                                                                                                                                                                     |                                             |  |
|-----------------------------------------------------------------------------------------------------|-----------------------------------------------------------------------------------------------------------------------------------------|-----------------------------------------------------------------------------------------------------------------|-------------------------|--------------------------------------------------------------------------------------------------------------------------------------------------------------------------------------------------------------------------------------------------------------------------------------------------------------------------------------------------------------------------------------------------------------------------------------------------------------------------------------------------------------------------------------------------------------------------------------------------------------------------------------------------------------------------------------------------------------------------------------------------------------------------------------------------------------------------------------------------------------------------------------------------------------------------------------------------------------------------------------------------------------------------------------------------------------------------------------------------------------------------------------------------------------------------------------------------------------------------------------------------------------------------------------------------------------------------------------------------------------------------------------------------------------------------------------------------------------------------------------------------------------------------------------------------------------------------------------------------------------------------------------------------------------------------------------------------------------------------------------------------------------------------------------------------------------------------------------------------------------------------------------------------------------------------------------------------------------------------------------------------------------------------------------------------------------------------------------------------------------------------------|---------------------------------------------|--|
| PROPERTY OWNER BILL HOAMS OWNER ADDRESS ZIZZ NIZTH                                                  |                                                                                                                                         | DAMS A                                                                                                          | DDRES<br>ELEPH          | S 950 NO<br>ONE NO. 250                                                                                                                                                                                                                                                                                                                                                                                                                                                                                                                                                                                                                                                                                                                                                                                                                                                                                                                                                                                                                                                                                                                                                                                                                                                                                                                                                                                                                                                                                                                                                                                                                                                                                                                                                                                                                                                                                                                                                                                                                                                                                                        | 1274 TVE<br>6-1877                          |  |
| []1.                                                                                                | FLUSH WALL                                                                                                                              | 2 Square Feet per Linear Fe                                                                                     | oot of Bu               | ıilding Facade                                                                                                                                                                                                                                                                                                                                                                                                                                                                                                                                                                                                                                                                                                                                                                                                                                                                                                                                                                                                                                                                                                                                                                                                                                                                                                                                                                                                                                                                                                                                                                                                                                                                                                                                                                                                                                                                                                                                                                                                                                                                                                                 |                                             |  |
| Face Change O                                                                                       |                                                                                                                                         | 1                                                                                                               |                         |                                                                                                                                                                                                                                                                                                                                                                                                                                                                                                                                                                                                                                                                                                                                                                                                                                                                                                                                                                                                                                                                                                                                                                                                                                                                                                                                                                                                                                                                                                                                                                                                                                                                                                                                                                                                                                                                                                                                                                                                                                                                                                                                |                                             |  |
| [ ] 2.                                                                                              | [ ] 2. ROOF 2 Square Feet per Linear Foot of Building Facade                                                                            |                                                                                                                 |                         |                                                                                                                                                                                                                                                                                                                                                                                                                                                                                                                                                                                                                                                                                                                                                                                                                                                                                                                                                                                                                                                                                                                                                                                                                                                                                                                                                                                                                                                                                                                                                                                                                                                                                                                                                                                                                                                                                                                                                                                                                                                                                                                                |                                             |  |
| <b>3</b> .                                                                                          | FREE-STANDING                                                                                                                           | 2 Traffic Lanes - 0.75 Square Feet x Street Frontage                                                            |                         |                                                                                                                                                                                                                                                                                                                                                                                                                                                                                                                                                                                                                                                                                                                                                                                                                                                                                                                                                                                                                                                                                                                                                                                                                                                                                                                                                                                                                                                                                                                                                                                                                                                                                                                                                                                                                                                                                                                                                                                                                                                                                                                                |                                             |  |
| [ ] 4.                                                                                              | 4 or more Traffic Lanes - 1.5 Square Feet x Street Frontage  [ ] 4. PROJECTING  0.5 Square Feet per each Linear Foot of Building Facade |                                                                                                                 |                         |                                                                                                                                                                                                                                                                                                                                                                                                                                                                                                                                                                                                                                                                                                                                                                                                                                                                                                                                                                                                                                                                                                                                                                                                                                                                                                                                                                                                                                                                                                                                                                                                                                                                                                                                                                                                                                                                                                                                                                                                                                                                                                                                |                                             |  |
| Existing Externally or Internally Illuminated - No Change in Electrical Service [ ] Non-Illuminated |                                                                                                                                         |                                                                                                                 |                         |                                                                                                                                                                                                                                                                                                                                                                                                                                                                                                                                                                                                                                                                                                                                                                                                                                                                                                                                                                                                                                                                                                                                                                                                                                                                                                                                                                                                                                                                                                                                                                                                                                                                                                                                                                                                                                                                                                                                                                                                                                                                                                                                |                                             |  |
| (1 - 4) Stree<br>(2,3,4) Heigh                                                                      |                                                                                                                                         |                                                                                                                 | <u>8</u>                | Feet                                                                                                                                                                                                                                                                                                                                                                                                                                                                                                                                                                                                                                                                                                                                                                                                                                                                                                                                                                                                                                                                                                                                                                                                                                                                                                                                                                                                                                                                                                                                                                                                                                                                                                                                                                                                                                                                                                                                                                                                                                                                                                                           | CE USE ONLY                                 |  |
| Existing Signage/Type:                                                                              |                                                                                                                                         |                                                                                                                 | ● FOR OFFICE USE ONLY ● |                                                                                                                                                                                                                                                                                                                                                                                                                                                                                                                                                                                                                                                                                                                                                                                                                                                                                                                                                                                                                                                                                                                                                                                                                                                                                                                                                                                                                                                                                                                                                                                                                                                                                                                                                                                                                                                                                                                                                                                                                                                                                                                                |                                             |  |
| NO.                                                                                                 | NE                                                                                                                                      | Sq. Ft                                                                                                          |                         | Signage Allowed on P                                                                                                                                                                                                                                                                                                                                                                                                                                                                                                                                                                                                                                                                                                                                                                                                                                                                                                                                                                                                                                                                                                                                                                                                                                                                                                                                                                                                                                                                                                                                                                                                                                                                                                                                                                                                                                                                                                                                                                                                                                                                                                           |                                             |  |
|                                                                                                     |                                                                                                                                         | Sq. Ft                                                                                                          |                         | Building                                                                                                                                                                                                                                                                                                                                                                                                                                                                                                                                                                                                                                                                                                                                                                                                                                                                                                                                                                                                                                                                                                                                                                                                                                                                                                                                                                                                                                                                                                                                                                                                                                                                                                                                                                                                                                                                                                                                                                                                                                                                                                                       | 89. 2 Sq. Ft.                               |  |
|                                                                                                     |                                                                                                                                         | Sq. Ft                                                                                                          |                         | Free-Standing                                                                                                                                                                                                                                                                                                                                                                                                                                                                                                                                                                                                                                                                                                                                                                                                                                                                                                                                                                                                                                                                                                                                                                                                                                                                                                                                                                                                                                                                                                                                                                                                                                                                                                                                                                                                                                                                                                                                                                                                                                                                                                                  | 292 Sq. Ft.                                 |  |
| Tota                                                                                                | 1 Existing:                                                                                                                             | Sq. Ft                                                                                                          |                         | Total Allowed:                                                                                                                                                                                                                                                                                                                                                                                                                                                                                                                                                                                                                                                                                                                                                                                                                                                                                                                                                                                                                                                                                                                                                                                                                                                                                                                                                                                                                                                                                                                                                                                                                                                                                                                                                                                                                                                                                                                                                                                                                                                                                                                 | 292 Sq. Ft.                                 |  |
| COMMENTS: Replace FACES IN EXISTING FREE                                                            |                                                                                                                                         |                                                                                                                 |                         |                                                                                                                                                                                                                                                                                                                                                                                                                                                                                                                                                                                                                                                                                                                                                                                                                                                                                                                                                                                                                                                                                                                                                                                                                                                                                                                                                                                                                                                                                                                                                                                                                                                                                                                                                                                                                                                                                                                                                                                                                                                                                                                                |                                             |  |
| ST                                                                                                  | 4NDING SIGN                                                                                                                             | i .                                                                                                             |                         |                                                                                                                                                                                                                                                                                                                                                                                                                                                                                                                                                                                                                                                                                                                                                                                                                                                                                                                                                                                                                                                                                                                                                                                                                                                                                                                                                                                                                                                                                                                                                                                                                                                                                                                                                                                                                                                                                                                                                                                                                                                                                                                                |                                             |  |
| proposed and and locations.  pplicant's S                                                           | existing signage including Roof signs shall be ma                                                                                       | quare feet. A separate signing types, dimensions, letter anufactured such that no guy Date Common (Canary: App. | ing, ab<br>wires,       | utting streets, alleys, braces or supports showing the beautiful of the be | easements, property lines, nall be visible. |  |