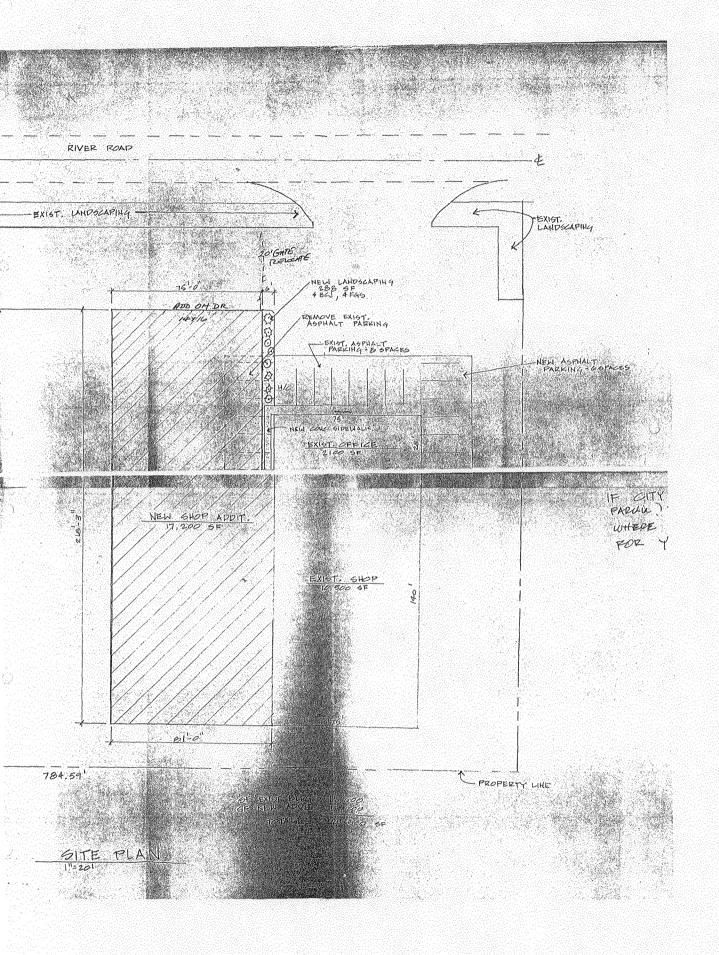

## ANX-1998-207 SIGN PERMIT

515 animas Anc. Ex

Community Development Department 250 North 5th Street Grand Junction, CO 81501 (970) 244-1430

Permit No. Date Submitted FEE \$ 25.00

| STREET ADDI<br>PROPERTY O                                                                           | ME Timberline<br>RESS 2189 RIVER<br>WNER MDT, INC<br>RESS 6245 Clerr<br>Commerce        | Road GU<br>nont St                                                                                | CONTRACTOR YOU LICENSE NO. 393 TELEPHONE NO. 343                                                             | ng Electric Sign Co<br>Filz Rd GJ<br>2-7880                                                                                                                                                                                                                                                                                                                                                                                                                                                                                                                                                                                                                                                                                                                                                                                                                                                                                                                                                                                                                                                                                                                                                                                                                                                                                                                                                                                                                                                                                                                                                                                                                                                                                                                                                                                                                                                                                                                                                                                                                                                                                    |
|-----------------------------------------------------------------------------------------------------|-----------------------------------------------------------------------------------------|---------------------------------------------------------------------------------------------------|--------------------------------------------------------------------------------------------------------------|--------------------------------------------------------------------------------------------------------------------------------------------------------------------------------------------------------------------------------------------------------------------------------------------------------------------------------------------------------------------------------------------------------------------------------------------------------------------------------------------------------------------------------------------------------------------------------------------------------------------------------------------------------------------------------------------------------------------------------------------------------------------------------------------------------------------------------------------------------------------------------------------------------------------------------------------------------------------------------------------------------------------------------------------------------------------------------------------------------------------------------------------------------------------------------------------------------------------------------------------------------------------------------------------------------------------------------------------------------------------------------------------------------------------------------------------------------------------------------------------------------------------------------------------------------------------------------------------------------------------------------------------------------------------------------------------------------------------------------------------------------------------------------------------------------------------------------------------------------------------------------------------------------------------------------------------------------------------------------------------------------------------------------------------------------------------------------------------------------------------------------|
| <b>X</b> 1 1.                                                                                       | FLUSH WALL                                                                              |                                                                                                   | Foot of Building Facade                                                                                      |                                                                                                                                                                                                                                                                                                                                                                                                                                                                                                                                                                                                                                                                                                                                                                                                                                                                                                                                                                                                                                                                                                                                                                                                                                                                                                                                                                                                                                                                                                                                                                                                                                                                                                                                                                                                                                                                                                                                                                                                                                                                                                                                |
| Face Change C                                                                                       | Only (2,3 & 4):                                                                         |                                                                                                   |                                                                                                              |                                                                                                                                                                                                                                                                                                                                                                                                                                                                                                                                                                                                                                                                                                                                                                                                                                                                                                                                                                                                                                                                                                                                                                                                                                                                                                                                                                                                                                                                                                                                                                                                                                                                                                                                                                                                                                                                                                                                                                                                                                                                                                                                |
| [ ] 2. ROOF 2 Square Feet per Linear Foot of Building Facade                                        |                                                                                         |                                                                                                   |                                                                                                              |                                                                                                                                                                                                                                                                                                                                                                                                                                                                                                                                                                                                                                                                                                                                                                                                                                                                                                                                                                                                                                                                                                                                                                                                                                                                                                                                                                                                                                                                                                                                                                                                                                                                                                                                                                                                                                                                                                                                                                                                                                                                                                                                |
| [] 3.                                                                                               | FREE-STANDING                                                                           | 2 Traffic Lanes - 0.75 Square Feet x Street Frontage                                              |                                                                                                              |                                                                                                                                                                                                                                                                                                                                                                                                                                                                                                                                                                                                                                                                                                                                                                                                                                                                                                                                                                                                                                                                                                                                                                                                                                                                                                                                                                                                                                                                                                                                                                                                                                                                                                                                                                                                                                                                                                                                                                                                                                                                                                                                |
|                                                                                                     |                                                                                         | 4 or more Traffic Lanes - 1.5 Square Feet x Street Frontage                                       |                                                                                                              |                                                                                                                                                                                                                                                                                                                                                                                                                                                                                                                                                                                                                                                                                                                                                                                                                                                                                                                                                                                                                                                                                                                                                                                                                                                                                                                                                                                                                                                                                                                                                                                                                                                                                                                                                                                                                                                                                                                                                                                                                                                                                                                                |
| []4.                                                                                                | PROJECTING                                                                              | 0.5 Square Feet per each                                                                          | Linear Foot of Building Fac                                                                                  | eade                                                                                                                                                                                                                                                                                                                                                                                                                                                                                                                                                                                                                                                                                                                                                                                                                                                                                                                                                                                                                                                                                                                                                                                                                                                                                                                                                                                                                                                                                                                                                                                                                                                                                                                                                                                                                                                                                                                                                                                                                                                                                                                           |
| [ ] Existing Externally or Internally Illuminated - No Change in Electrical Service Non-Illuminated |                                                                                         |                                                                                                   |                                                                                                              |                                                                                                                                                                                                                                                                                                                                                                                                                                                                                                                                                                                                                                                                                                                                                                                                                                                                                                                                                                                                                                                                                                                                                                                                                                                                                                                                                                                                                                                                                                                                                                                                                                                                                                                                                                                                                                                                                                                                                                                                                                                                                                                                |
| (1,2,4) Build<br>(1 - 4) Stree                                                                      | ding Escada HELL I                                                                      | Square Feet L'<br>inear Feet 156<br>near Feet 401.444<br>Feet Clearance to Gr                     | ade Feet                                                                                                     | ·                                                                                                                                                                                                                                                                                                                                                                                                                                                                                                                                                                                                                                                                                                                                                                                                                                                                                                                                                                                                                                                                                                                                                                                                                                                                                                                                                                                                                                                                                                                                                                                                                                                                                                                                                                                                                                                                                                                                                                                                                                                                                                                              |
| Existing Signage/Type:                                                                              |                                                                                         |                                                                                                   |                                                                                                              |                                                                                                                                                                                                                                                                                                                                                                                                                                                                                                                                                                                                                                                                                                                                                                                                                                                                                                                                                                                                                                                                                                                                                                                                                                                                                                                                                                                                                                                                                                                                                                                                                                                                                                                                                                                                                                                                                                                                                                                                                                                                                                                                |
| Existing Signa                                                                                      | age/Type:                                                                               |                                                                                                   | • FOR                                                                                                        | OFFICE USE ONLY ●                                                                                                                                                                                                                                                                                                                                                                                                                                                                                                                                                                                                                                                                                                                                                                                                                                                                                                                                                                                                                                                                                                                                                                                                                                                                                                                                                                                                                                                                                                                                                                                                                                                                                                                                                                                                                                                                                                                                                                                                                                                                                                              |
| Existing Signa                                                                                      | age/Type:                                                                               | Sq.                                                                                               | · · · · · · · · · · · · · · · · · · ·                                                                        | d on Parcel: 3/2 to                                                                                                                                                                                                                                                                                                                                                                                                                                                                                                                                                                                                                                                                                                                                                                                                                                                                                                                                                                                                                                                                                                                                                                                                                                                                                                                                                                                                                                                                                                                                                                                                                                                                                                                                                                                                                                                                                                                                                                                                                                                                                                            |
| Existing Signa                                                                                      | age/Type:                                                                               |                                                                                                   | Ft. Signage Allowe                                                                                           | d on Parcel: 312 h                                                                                                                                                                                                                                                                                                                                                                                                                                                                                                                                                                                                                                                                                                                                                                                                                                                                                                                                                                                                                                                                                                                                                                                                                                                                                                                                                                                                                                                                                                                                                                                                                                                                                                                                                                                                                                                                                                                                                                                                                                                                                                             |
| Existing Signa                                                                                      | age/Type:                                                                               | Sq.                                                                                               | Ft. Signage Allowe  Building                                                                                 | d on Parcel: 3/2 Sq. Ft.                                                                                                                                                                                                                                                                                                                                                                                                                                                                                                                                                                                                                                                                                                                                                                                                                                                                                                                                                                                                                                                                                                                                                                                                                                                                                                                                                                                                                                                                                                                                                                                                                                                                                                                                                                                                                                                                                                                                                                                                                                                                                                       |
|                                                                                                     |                                                                                         | Sq.                                                                                               | Ft. Signage Allowe  Ft. Building  Free-Standing                                                              | 3/2 Sq. Ft.                                                                                                                                                                                                                                                                                                                                                                                                                                                                                                                                                                                                                                                                                                                                                                                                                                                                                                                                                                                                                                                                                                                                                                                                                                                                                                                                                                                                                                                                                                                                                                                                                                                                                                                                                                                                                                                                                                                                                                                                                                                                                                                    |
|                                                                                                     | age/Type:                                                                               | Sq.                                                                                               | Ft. Signage Allowe  Building                                                                                 | 3/2 Sq. Ft.                                                                                                                                                                                                                                                                                                                                                                                                                                                                                                                                                                                                                                                                                                                                                                                                                                                                                                                                                                                                                                                                                                                                                                                                                                                                                                                                                                                                                                                                                                                                                                                                                                                                                                                                                                                                                                                                                                                                                                                                                                                                                                                    |
|                                                                                                     | al Existing:                                                                            | Sq.                                                                                               | Ft. Signage Allowe  Ft. Building  Free-Standing                                                              | 3/2 Sq. Ft.                                                                                                                                                                                                                                                                                                                                                                                                                                                                                                                                                                                                                                                                                                                                                                                                                                                                                                                                                                                                                                                                                                                                                                                                                                                                                                                                                                                                                                                                                                                                                                                                                                                                                                                                                                                                                                                                                                                                                                                                                                                                                                                    |
| Tota                                                                                                | al Existing:                                                                            | Sq.                                                                                               | Ft. Signage Allowe  Ft. Building  Free-Standing                                                              | 3/2 Sq. Ft.                                                                                                                                                                                                                                                                                                                                                                                                                                                                                                                                                                                                                                                                                                                                                                                                                                                                                                                                                                                                                                                                                                                                                                                                                                                                                                                                                                                                                                                                                                                                                                                                                                                                                                                                                                                                                                                                                                                                                                                                                                                                                                                    |
| Tota  COMMENTS  NOTE: No proposed and                                                               | al Existing:  S: Substant  Needs to be  sign may exceed 300 so existing signage includi | Sq. Sq. Sq. 7. Sk Sq. Macro Steel, Interpreted  quare feet. A separate song types, dimensions, le | Ft. Signage Allowe Building Free-Standing Ft. Total Allow                                                    | d on Parcel: 312 Sq. Ft.  3/2 Sq. Ft.  304 Sq. Ft.  312 Sq. Ft.  4 Sq. Ft.  5 Sq. Ft.                                                                                                                                                                                                                                                                                                                                                                                                                                                                                                                                                                                                                                                                                                                                                                                                                                                                                                                                                                                                                                                                                                                                                                                                                                                                                                                                                                                                                                                                                                                                                                                                                                                                                                                                                                                                                                                                     |
| Tota  COMMENTS  NOTE: No proposed and                                                               | sign may exceed 300 so existing signage including Roof signs shall be many exceed.      | Sq. Sq. Sq. 7. Sk Sq. Macro Steel, Interpreted  quare feet. A separate song types, dimensions, le | Ft. Signage Allowe Building Ft. Total Allow Sign permit is required for ttering, abutting streets, allowers. | d on Parcel: 312 Sq. Ft.  3/2 Sq. Ft.  304 Sq. Ft.  312 Sq. Ft.  44 Sq. Ft.  45 Sq. Ft.  46 Sq. Ft.  46 Sq. Ft.  46 Sq. Ft.  47 Sq. Ft.  48 Sq. Ft.  4 |