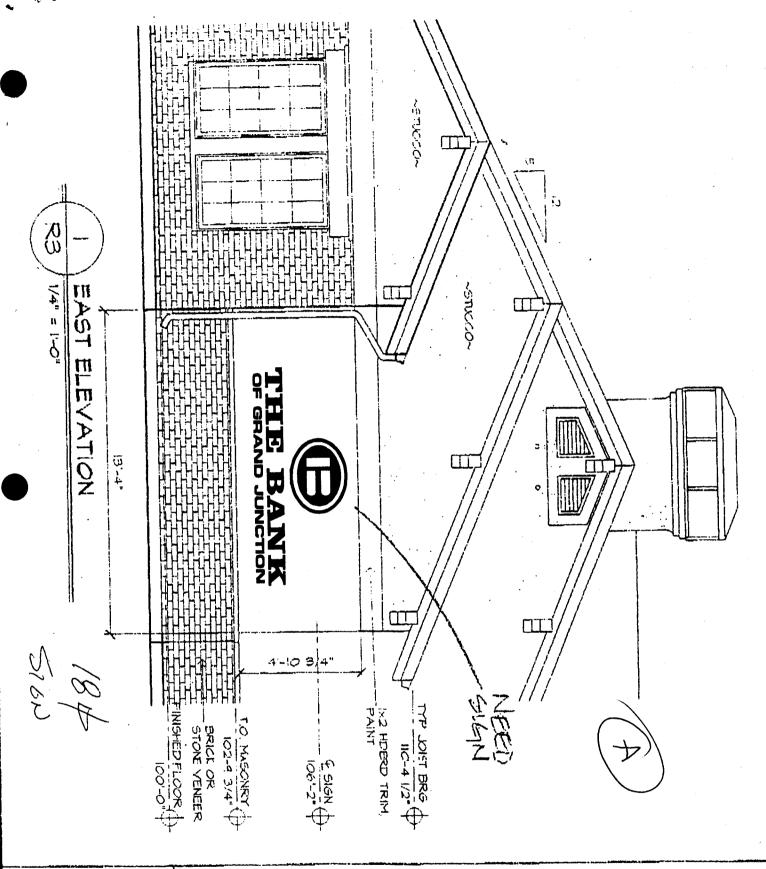

Grand Junction, CO 81501 (970) 244-1430 installed prior to issuance of permit. Fee includes \$100 fine CONTRACTOR BULLS BUSINESS NAME to Bak & Gund Junealin STREET ADDRESS 2251 LICENSE NO. 2000 PROPERTY OWNER By Johns ADDRESS 1055 Ute TELEPHONE NO. 245- 7700 **FLUSH WALL** 2 Square Feet per Linear Foot of Building Facade ROOF 2 Square Feet per Linear Foot of Building Facade FREE-STANDING 2 Traffic Lanes - 0.75 Square Feet x Street Frontage 4 or more Traffic Lanes - 1.5 Square Feet x Street Frontage **PROJECTING** 0.5 Square Feet per each Linear Foot of Building Facade **OFF-PREMISE** See #3 Spacing Requirements; Not > 300 Square Feet or < 15 Square Feet **] Externally Illuminated** (1) Internally Illuminated Non-Illuminated Area of Proposed Sign \ Square Feet (1 - 5)Building Facade 791 Linear Feet (1,2,4)Street Frontage 2001 Linear Feet (1 - 4)Height to Top of Sign Feet Clearance to Grade (2 - 5)(5) Distance from all Existing Off-Premise Signs within 600 Feet ● FOR OFFICE USE ONLY ● Existing Signage/Type: Sq. Ft. Signage Allowed on Parcel: Sq. Ft. **Building** Sq. Ft. Free-Standing Total Existing: Sq. Ft. COMMENTS: Total signage for Lot 5 is 50# (18# and 36 # signa Balance of sign face allowance for Meadowlark Gardens is NOTE: No sign may exceed 300 square feet. A separate sign clearance is required for each sign. Attach a sketch of proposed and existing signage including types, dimensions, lettering, abutting streets, alleys, easements, property lines, and locations. A SEPARATE PERMIT FROM THE BUILDING DEPARTMENT IS REQUIRED.

## The Bank of Grand Junction

Redlands Branch Grand Junction, CO

Copyright 2000

9924

07/14/00

Sheet No.

**R3**