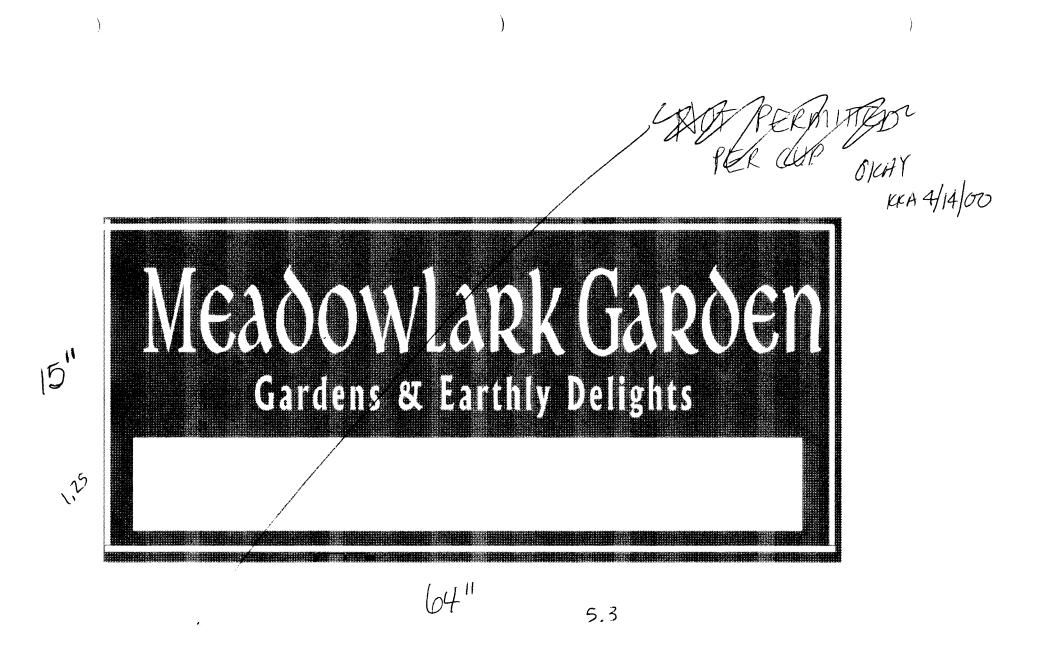

Applicant's Signature Date Community Development Approval

4 <u>|13/00</u> Date - 1

(White: Community Development) (Canary: Applicant)

(Pink: Building Dept) (Goldenrod: Code Enforcement)

| CORDE                                                                                                                                                                                                                          | Community De<br>250 North 5th S<br>Grand Junction<br>(970) 244-1430                                                      |                                                                                                                                                                                    | FEE \$<br>Tax Schee<br>Zone                                                                                                     | bmitted<br>5,00<br>dule2945                                                                        |                | -04              |
|--------------------------------------------------------------------------------------------------------------------------------------------------------------------------------------------------------------------------------|--------------------------------------------------------------------------------------------------------------------------|------------------------------------------------------------------------------------------------------------------------------------------------------------------------------------|---------------------------------------------------------------------------------------------------------------------------------|----------------------------------------------------------------------------------------------------|----------------|------------------|
| BUSINESS NAME<br>STREET ADDRESS<br>PROPERTY OWNER<br>OWNER ADDRESS                                                                                                                                                             |                                                                                                                          | ett                                                                                                                                                                                | CONTRACTOR A<br>LICENSE NO<br>ADDRESS<br>FELEPHONE NO                                                                           | Mo's Sig<br>220075                                                                                 | n Design<br>8  |                  |
| Face Change Only (2,3                                                                                                                                                                                                          |                                                                                                                          |                                                                                                                                                                                    |                                                                                                                                 |                                                                                                    |                |                  |
| []2. ROOF<br>[]3. FREE<br>[]4. PROJ                                                                                                                                                                                            | ecting 2<br>2<br>4                                                                                                       | Square Feet per Linear F<br>Traffic Lanes - 0.75 Squ.<br>or more Traffic Lanes -<br>.5 Square Feet per each L<br>nated - No Change in El                                           | are Feet x Street Fra<br>1.5 Square Feet x St<br>inear Foot of Build                                                            | ontage<br>treet Frontage<br>ing Facade                                                             | n-Illuminated  |                  |
| <ul> <li>[] 2. ROOF</li> <li>[] 3. FREE</li> <li>[] 4. PROJ</li> <li>] Existing Externally</li> <li>1 - 4) Area of Proposition 1,2,4) Building Faca</li> <li>1 - 4) Street Frontag</li> </ul>                                  | STANDING 2<br>STANDING 2<br>4<br>ECTING 0<br>or Internally Illumin<br>osed Sign <u>6.7</u><br>de <u>Linear</u><br>Linear | Traffic Lanes - 0.75 Squ<br>or more Traffic Lanes -<br>.5 Square Feet per each L<br>nated - No Change in El<br>Square Feet<br>ar Feet                                              | are Feet x Street Fra<br>1.5 Square Feet x St<br>inear Foot of Buildi<br>ectrical Service                                       | ontage<br>treet Frontage<br>ing Facade                                                             | n-Illuminated  |                  |
| <ul> <li>[] 2. ROOF</li> <li>[] 3. FREE</li> <li>[] 4. PROJ</li> <li>] Existing Externally</li> <li>1 - 4) Area of Proposition 1,2,4) Building Faca</li> <li>1 - 4) Street Frontag</li> </ul>                                  | ECTING 2<br>or Internally Illumin<br>bsed Sign 6.7<br>de Linear<br>of Sign                                               | Traffic Lanes - 0.75 Squ<br>or more Traffic Lanes -<br>.5 Square Feet per each L<br>nated - No Change in El<br>Square Feet<br>r Feet                                               | are Feet x Street Fra<br>1.5 Square Feet x St<br>inear Foot of Build<br>ectrical Service<br>eFeet                               | ontage<br>treet Frontage<br>ing Facade                                                             |                |                  |
| <ul> <li>[] 2. ROOF</li> <li>[] 3. FREE</li> <li>[] 4. PROJ</li> <li>] Existing Externally</li> <li>1 - 4) Area of Propo</li> <li>1,2,4) Building Faca</li> <li>1 - 4) Street Frontag</li> <li>2,3,4) Height to Top</li> </ul> | ECTING 2<br>or Internally Illumin<br>bsed Sign 6.7<br>de Linear<br>of Sign                                               | Traffic Lanes - 0.75 Squ<br>or more Traffic Lanes -<br>.5 Square Feet per each L<br>nated - No Change in El<br>Square Feet<br>r Feet                                               | are Feet x Street Fra<br>1.5 Square Feet x St<br>inear Foot of Build<br>ectrical Service<br>E Feet                              | ontage<br>treet Frontage<br>ing Facade<br><u>(No</u>                                               | USE ONLY •     |                  |
| <ul> <li>[] 2. ROOF</li> <li>[] 3. FREE</li> <li>[] 4. PROJ</li> <li>] Existing Externally</li> <li>1 - 4) Area of Propo</li> <li>1,2,4) Building Faca</li> <li>1 - 4) Street Frontag</li> <li>2,3,4) Height to Top</li> </ul> | ECTING 2<br>or Internally Illumin<br>bsed Sign 6.7<br>de Linear<br>of Sign                                               | Traffic Lanes - 0.75 Squ<br>or more Traffic Lanes -<br>.5 Square Feet per each L<br>nated - No Change in El<br>Square Feet<br>r Feet<br>r Feet<br>Feet Clearance to Grad           | are Feet x Street Fra<br>1.5 Square Feet x St<br>inear Foot of Build<br>ectrical Service<br>Feet<br>Signage A                   | ontage<br>treet Frontage<br>ing Facade<br>[/ No<br>FOR OFFICE U                                    |                | q. Ft.           |
| <ul> <li>[] 2. ROOF</li> <li>[] 3. FREE</li> <li>[] 4. PROJ</li> <li>] Existing Externally</li> <li>1 - 4) Area of Propo</li> <li>1,2,4) Building Faca</li> <li>1 - 4) Street Frontag</li> <li>2,3,4) Height to Top</li> </ul> | ECTING 2<br>or Internally Illumin<br>bsed Sign 6.7<br>de Linear<br>of Sign                                               | Traffic Lanes - 0.75 Squ<br>or more Traffic Lanes -<br>.5 Square Feet per each L<br>nated - No Change in El<br>Square Feet<br>r Feet<br>r Feet<br>Feet Clearance to Grad-<br>Sq. F | are Feet x Street Fra<br>1.5 Square Feet x St<br>inear Foot of Build<br>ectrical Service<br>E Feet<br><br>Signage A<br>Building | ontage<br>treet Frontage<br>ing Facade<br><b>() No</b><br><b>FOR OFFICE U</b><br>Allowed on Parcel | USE ONLY •<br> | q. Ft.<br>q. Ft. |

**NOTE:** No sign may exceed 300 square feet. A separate sign permit is required for each sign. Attach a sketch of proposed and existing signage including types, dimensions, lettering, abutting streets, alleys, easements, property lines, and locations. Roof signs shall be manufactured such that no guy wires, braces or supports shall be visible.