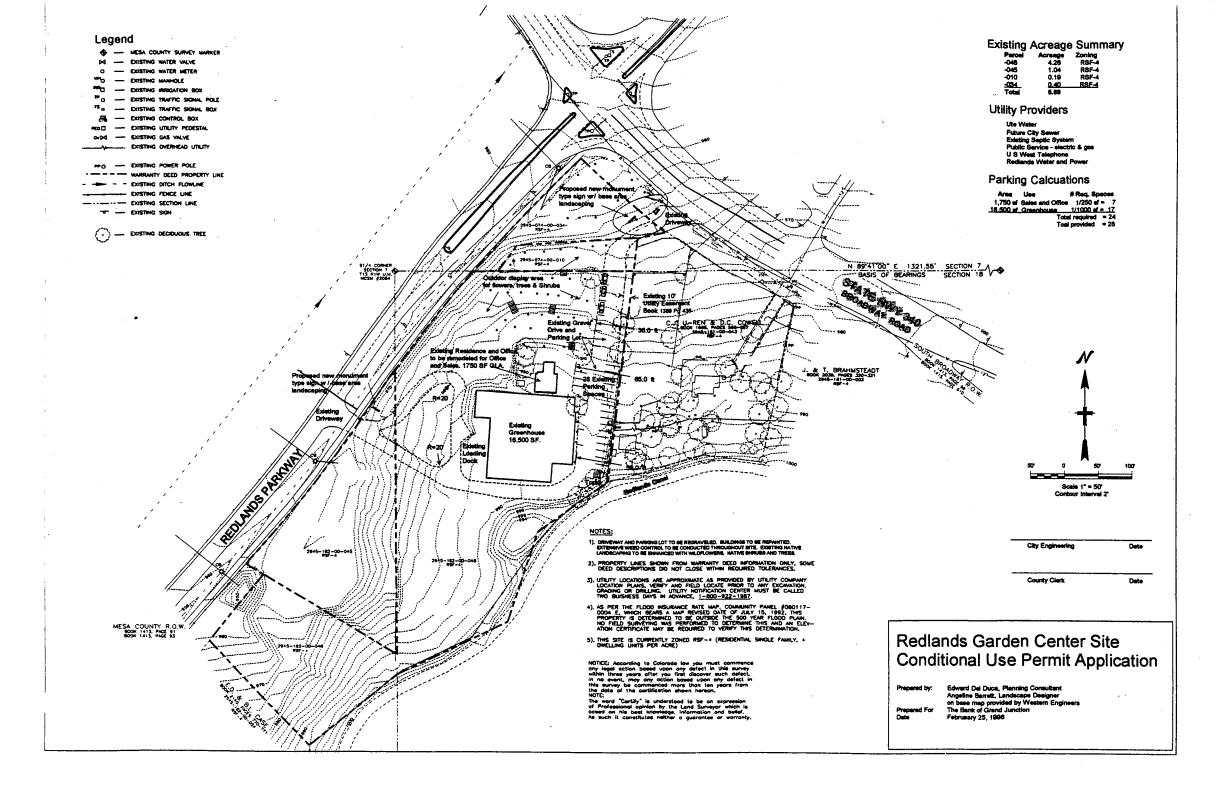

|                                                                                 |                                                                     |                                           | Clearance N       |                                               |                     |
|---------------------------------------------------------------------------------|---------------------------------------------------------------------|-------------------------------------------|-------------------|-----------------------------------------------|---------------------|
|                                                                                 | Community Developmen                                                | t Department                              | Date Subm         |                                               | 0                   |
|                                                                                 | 250 North 5th Street<br>Grand Junction, CO 81.                      | 501                                       |                   | <u>25.00</u><br>ule 2945-182-                 | 10-018              |
|                                                                                 | (970) 244-1430                                                      | 501                                       | Zone J            |                                               | 00 0 10             |
|                                                                                 |                                                                     |                                           | CUP-              | 1998-046                                      |                     |
| REET ADD                                                                        | ME <u>Headowlark G</u><br>RESS <u>2259</u> Bread w                  | ay                                        | CONTRA<br>LICENSE | CTOR Arl                                      | o's Sign Des<br>758 |
| ROPERTY OWNER <u>Angeline Barrett</u><br>WNER ADDRESS <u>641 N. 16th</u> Street |                                                                     | ADDRESS                                   |                   |                                               |                     |
|                                                                                 | محمد او به منظر معان کار محمد تاریخ معانی بر منظر با مطلق می با نظر | quare Feet per Lin                        |                   |                                               |                     |
| ] 2. ROC                                                                        | <b>)F</b> 2 S                                                       | quare Feet per Lin                        | ear Foot of Bu    | ilding Facade                                 |                     |
| ] 3. FRE                                                                        |                                                                     | raffic Lanes - 0.75<br>r more Traffic Lar | -                 | c Street Frontage<br>e Feet x Street Frontage |                     |
| -                                                                               | JECTING 0.5                                                         | Square Feet per e                         | ach Linear Foo    | ot of Building Facade                         |                     |
| ] 5. OFF                                                                        | -PREMISE See                                                        | #3 Spacing Requi                          | rements; Not      | > 300 Square Feet or $< 1$                    | 5 Square Feet       |
| []Exte                                                                          | nally Illuminated                                                   | [] Intern                                 | ally Illuminate   | ed(                                           | Non-Illuminated     |
| - 5) Area                                                                       | of Proposed Sign 32, S                                              | Square Feet                               |                   |                                               | •                   |
| ,2,4) Build                                                                     | ling Facade Linear                                                  | Feet                                      |                   |                                               |                     |
| - 4) Stree                                                                      | t Frontage Linear I                                                 | Feet                                      | - ZÓ              | 11 - 110 -11                                  | much pulus si       |
| - 5) Heig                                                                       | ht to Top of Sign F<br>ince from all Existing Off-Premi             | eet Clearance to                          | Grade 22          | Feet CVP all<br>Feet                          | We mys st           |
| Existing Signa                                                                  |                                                                     |                                           | ]                 | FOR OFFICE                                    | USE ONLY            |
| 88                                                                              | 8                                                                   |                                           | Sq. Ft.           | Signage Allowed on Par                        |                     |
|                                                                                 |                                                                     |                                           | Sq. Ft.           | Building                                      | Sq. Ft.             |
|                                                                                 |                                                                     |                                           | Sq. Ft.           | Free-Standing                                 | 32 Sq. Ft.          |
|                                                                                 | l Existing:                                                         |                                           | Sq. Ft.           | Total Allowed:                                | 37 Sq. Ft.          |
| Tota                                                                            |                                                                     |                                           |                   |                                               |                     |
| Tota                                                                            |                                                                     |                                           |                   |                                               |                     |