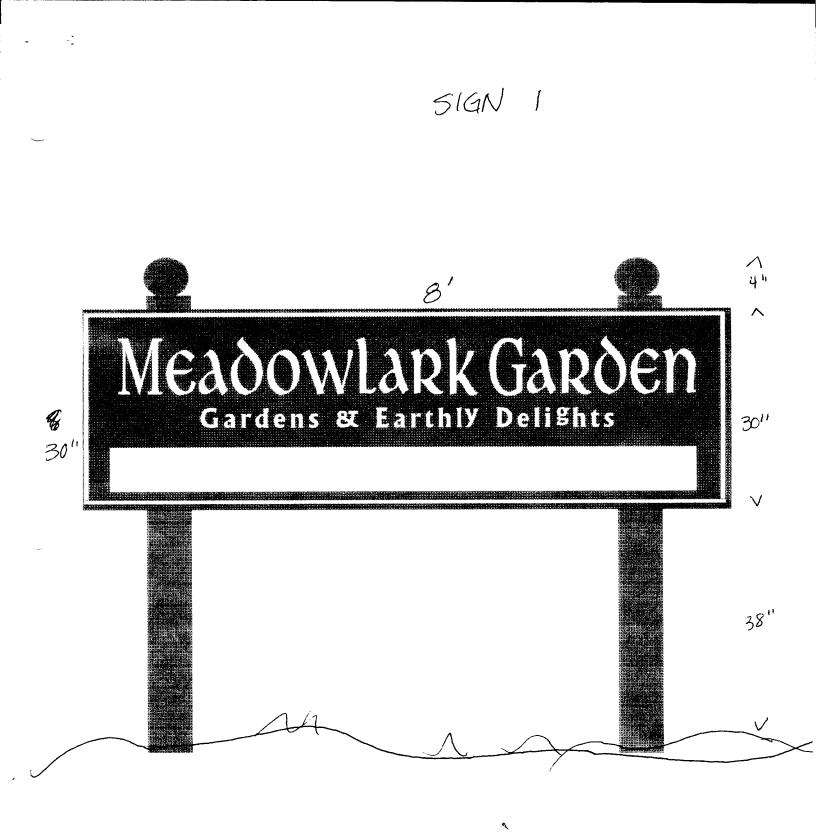

|                                                                                 |                                                                     |                                           | Clearance N       |                                               |                     |
|---------------------------------------------------------------------------------|---------------------------------------------------------------------|-------------------------------------------|-------------------|-----------------------------------------------|---------------------|
|                                                                                 | Community Developmen                                                | t Department                              | Date Subm         |                                               | 0                   |
|                                                                                 | 250 North 5th Street<br>Grand Junction, CO 81.                      | 501                                       |                   | <u>25.00</u><br>ule 2945-182-                 | 10-018              |
|                                                                                 | (970) 244-1430                                                      | 501                                       | Zone J            |                                               | 00 0 10             |
|                                                                                 |                                                                     |                                           | CUP-              | 1998-046                                      |                     |
| REET ADD                                                                        | ME <u>Headowlark G</u><br>RESS <u>2259</u> Bread w                  | ay                                        | CONTRA<br>LICENSE | CTOR Arl                                      | o's Sign Des<br>758 |
| ROPERTY OWNER <u>Angeline Barrett</u><br>WNER ADDRESS <u>641 N. 16th</u> Street |                                                                     | ADDRESS                                   |                   |                                               |                     |
|                                                                                 | محمد او به منظر معان کار محمد تاریخ معانی بر منظر با مطلق می با نظر | quare Feet per Lin                        |                   |                                               |                     |
| ] 2. ROC                                                                        | <b>)F</b> 2 S                                                       | quare Feet per Lin                        | ear Foot of Bu    | ilding Facade                                 |                     |
| ] 3. FRE                                                                        |                                                                     | raffic Lanes - 0.75<br>r more Traffic Lar | -                 | c Street Frontage<br>e Feet x Street Frontage |                     |
| -                                                                               | JECTING 0.5                                                         | Square Feet per e                         | ach Linear Foo    | ot of Building Facade                         |                     |
| ] 5. OFF                                                                        | -PREMISE See                                                        | #3 Spacing Requi                          | rements; Not      | > 300 Square Feet or $< 1$                    | 5 Square Feet       |
| []Exte                                                                          | nally Illuminated                                                   | [] Intern                                 | ally Illuminate   | ed(                                           | Non-Illuminated     |
| - 5) Area                                                                       | of Proposed Sign 32, S                                              | Square Feet                               |                   |                                               | •                   |
| ,2,4) Build                                                                     | ling Facade Linear                                                  | Feet                                      |                   |                                               |                     |
| - 4) Stree                                                                      | t Frontage Linear I                                                 | Feet                                      | - ZÓ              | 11 - 110 -11                                  | much pulus si       |
| - 5) Heig                                                                       | ht to Top of Sign F<br>ince from all Existing Off-Premi             | eet Clearance to                          | Grade 22          | Feet CVP all<br>Feet                          | We mys st           |
| Existing Signa                                                                  |                                                                     |                                           | ]                 | FOR OFFICE                                    | USE ONLY            |
| 88                                                                              | 8                                                                   |                                           | Sq. Ft.           | Signage Allowed on Par                        |                     |
|                                                                                 |                                                                     |                                           | Sq. Ft.           | Building                                      | Sq. Ft.             |
|                                                                                 |                                                                     |                                           | Sq. Ft.           | Free-Standing                                 | 32 Sq. Ft.          |
|                                                                                 | l Existing:                                                         |                                           | Sq. Ft.           | Total Allowed:                                | 37 Sq. Ft.          |
| Tota                                                                            |                                                                     |                                           |                   |                                               |                     |
| Tota                                                                            |                                                                     |                                           |                   |                                               |                     |

**NOTE:** No sign may exceed 300 square feet. A separate sign permit is required for each sign. Attach a sketch of proposed and existing signage including types, dimensions, lettering, abutting streets, alleys, easements, property lines, and locations. Roof signs shall be manufactured such that no guy wires, braces or supports shall be visible.