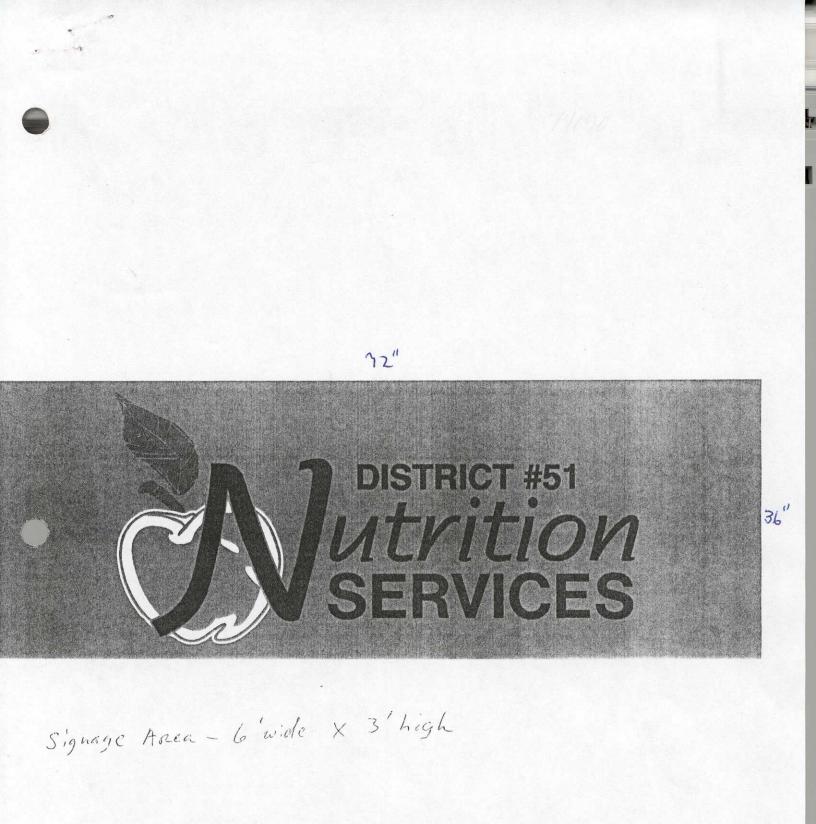

## SIGN CLEARANCE

| COLORADO                                                                        |                                               |                                                                                                                    | ClearanceN                                                | 10. 7409                   | D                                     |         |  |
|---------------------------------------------------------------------------------|-----------------------------------------------|--------------------------------------------------------------------------------------------------------------------|-----------------------------------------------------------|----------------------------|---------------------------------------|---------|--|
| <i>Community Development Department</i>                                         |                                               |                                                                                                                    | Date Submitted 2 - 28 - 00                                |                            |                                       |         |  |
| 250 North 5th Street                                                            |                                               |                                                                                                                    | FEE\$ 25.00                                               |                            |                                       |         |  |
| Grand Junction, CO 81501                                                        |                                               |                                                                                                                    | Tax Schedule 2945-134-03-942                              |                            |                                       |         |  |
| (970) 244-1430                                                                  |                                               |                                                                                                                    | Zone                                                      |                            |                                       |         |  |
|                                                                                 |                                               |                                                                                                                    |                                                           |                            |                                       |         |  |
|                                                                                 | Nutrional Offic<br>Mesa County School         | DISTIN                                                                                                             | CONTRA                                                    | CTOR <u>CANUAS</u>         | Products                              | C 0     |  |
| STREET ADDRESS 2280 EAST MAIN                                                   |                                               |                                                                                                                    | LICENSE NO. 2200155                                       |                            |                                       |         |  |
|                                                                                 | ER MESA County Sc                             | ADDRESS 580 25 Road                                                                                                |                                                           |                            |                                       |         |  |
| OWNER ADDRES                                                                    | 5 2115 Grand +                                | TELEPHONE NO. 242-1453                                                                                             |                                                           |                            |                                       |         |  |
| 1 - 5) Area of F<br>(1,2,4) Building<br>(1 - 4) Street Fro<br>(2,4,5) Height to | CTING  0.5 S    EMISE  See #    y Illuminated | Square Feet per ea<br>3 Spacing Require<br>[ ] Interna<br>quare Feet<br>eet<br>eet<br>eet<br>cet<br>Clearance to C | ch Linear Foc<br>ements; Not 2<br>Ily Illuminate<br>Grade | Feet                       |                                       |         |  |
| (5) Distance                                                                    | from all Existing Off-Premis                  | e Signs within 600                                                                                                 | Feet                                                      |                            | · · · · · · · · · · · · · · · · · · · |         |  |
| Existing Signage/Type:                                                          |                                               |                                                                                                                    |                                                           | ● FOR OFFICE USE ONLY ●    |                                       |         |  |
| None                                                                            |                                               |                                                                                                                    | Sq. Ft.                                                   | Signage Allowed on Parcel: |                                       |         |  |
|                                                                                 |                                               |                                                                                                                    | Sq. Ft.                                                   | Building                   | 186                                   | Sq. Ft. |  |
|                                                                                 |                                               |                                                                                                                    | Sq. Ft.                                                   | Free-Standing              | 90                                    | Sq. Ft. |  |
| Total Ex                                                                        | isting:                                       | D                                                                                                                  | Sq. Ft.                                                   | Total Allowed:             | 276                                   | Sq. Ft. |  |
| COMMENTS:                                                                       |                                               |                                                                                                                    |                                                           |                            |                                       |         |  |

NOTE: No sign may exceed 300 square feet. A separate sign clearance is required for each sign. Attach a sketch of proposed and existing signage including types, dimensions, lettering, abutting streets, alleys, easements, property lines, and locations. A SEPARATE PERMIT FROM THE BUILDING DEPARTMENT IS REQUIRED.