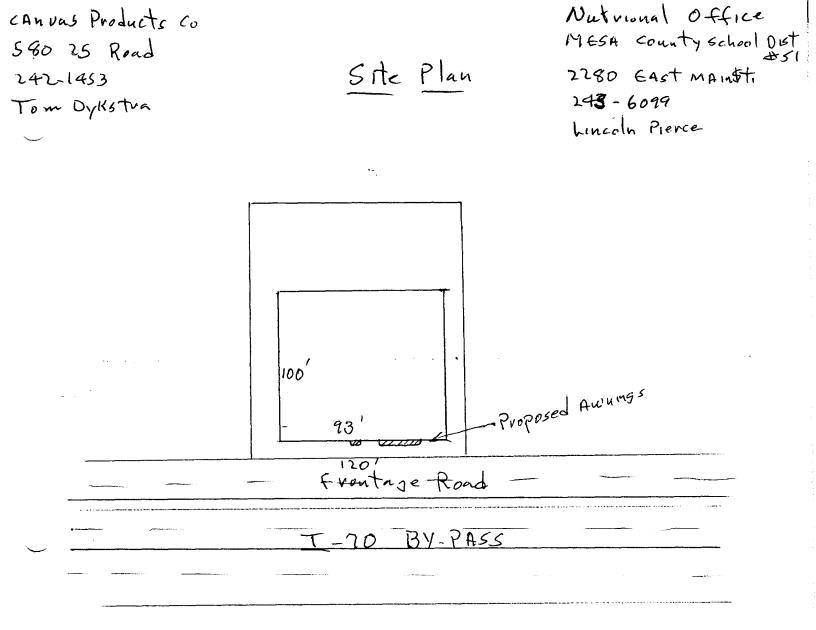

## SIGN CLEARANCE

| COLORADO                                                                        |                                               |                                                                                                                    | ClearanceN                                                | 10. 7409                   | D                                     |         |  |
|---------------------------------------------------------------------------------|-----------------------------------------------|--------------------------------------------------------------------------------------------------------------------|-----------------------------------------------------------|----------------------------|---------------------------------------|---------|--|
| <i>Community Development Department</i>                                         |                                               |                                                                                                                    | Date Submitted 2 - 28 - 00                                |                            |                                       |         |  |
| 250 North 5th Street                                                            |                                               |                                                                                                                    | FEE\$ 25.00                                               |                            |                                       |         |  |
| Grand Junction, CO 81501                                                        |                                               |                                                                                                                    | Tax Schedule 2945-134-03-942                              |                            |                                       |         |  |
| (970) 244-1430                                                                  |                                               |                                                                                                                    | Zone                                                      |                            |                                       |         |  |
|                                                                                 |                                               |                                                                                                                    |                                                           |                            |                                       |         |  |
|                                                                                 | Nutrional Offic<br>Mesa County School         | DISTIN                                                                                                             | CONTRA                                                    | CTOR <u>CANUAS</u>         | Products                              | C 0     |  |
| STREET ADDRESS 2280 EAST MAIN                                                   |                                               |                                                                                                                    | LICENSE NO. 2200155                                       |                            |                                       |         |  |
|                                                                                 | ER MESA County Sc                             | ADDRESS 580 25 Road                                                                                                |                                                           |                            |                                       |         |  |
| OWNER ADDRES                                                                    | 5 2115 Grand +                                | TELEPHONE NO. 242-1453                                                                                             |                                                           |                            |                                       |         |  |
| 1 - 5) Area of F<br>(1,2,4) Building<br>(1 - 4) Street Fro<br>(2,4,5) Height to | CTING  0.5 S    EMISE  See #    y Illuminated | Square Feet per ea<br>3 Spacing Require<br>[ ] Interna<br>quare Feet<br>eet<br>eet<br>eet<br>cet<br>Clearance to C | ch Linear Foc<br>ements; Not 2<br>Ily Illuminate<br>Grade | Feet                       |                                       |         |  |
| (5) Distance                                                                    | from all Existing Off-Premis                  | e Signs within 600                                                                                                 | Feet                                                      |                            | · · · · · · · · · · · · · · · · · · · |         |  |
| Existing Signage/Type:                                                          |                                               |                                                                                                                    |                                                           | ● FOR OFFICE USE ONLY ●    |                                       |         |  |
| None                                                                            |                                               |                                                                                                                    | Sq. Ft.                                                   | Signage Allowed on Parcel: |                                       |         |  |
|                                                                                 |                                               |                                                                                                                    | Sq. Ft.                                                   | Building                   | 186                                   | Sq. Ft. |  |
|                                                                                 |                                               |                                                                                                                    | Sq. Ft.                                                   | Free-Standing              | 90                                    | Sq. Ft. |  |
| Total Ex                                                                        | isting:                                       | D                                                                                                                  | Sq. Ft.                                                   | Total Allowed:             | 276                                   | Sq. Ft. |  |
| COMMENTS:                                                                       |                                               |                                                                                                                    |                                                           |                            |                                       |         |  |

NOTE: No sign may exceed 300 square feet. A separate sign clearance is required for each sign. Attach a sketch of proposed and existing signage including types, dimensions, lettering, abutting streets, alleys, easements, property lines, and locations. A SEPARATE PERMIT FROM THE BUILDING DEPARTMENT IS REQUIRED.