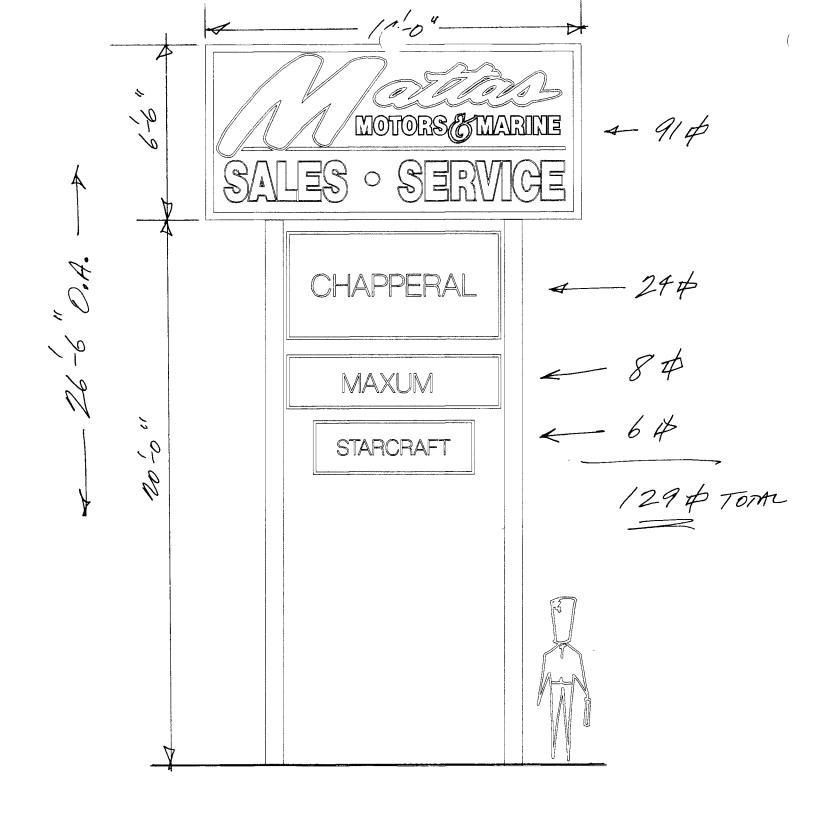

|                                                                                                                                                    |                                                                                                                                     |                     | Tax Schedule $2945 - 052 - 00 - 09$ |                           |  |                  |
|----------------------------------------------------------------------------------------------------------------------------------------------------|-------------------------------------------------------------------------------------------------------------------------------------|---------------------|-------------------------------------|---------------------------|--|------------------|
|                                                                                                                                                    |                                                                                                                                     |                     |                                     |                           |  | (970) 244-1430 Z |
|                                                                                                                                                    |                                                                                                                                     |                     |                                     |                           |  |                  |
|                                                                                                                                                    |                                                                                                                                     |                     |                                     |                           |  |                  |
| BUSINESS NAME MATTAS MO                                                                                                                            | TOUGH MAN                                                                                                                           | WE CONTR            | ACTOR BUO'S S                       | (1.15                     |  |                  |
| STREET ADDRESS 2308 Hu                                                                                                                             | W 6 550                                                                                                                             |                     | ENO. 2200/00                        |                           |  |                  |
| PROPERTY OWNER SAME                                                                                                                                | 7 0000                                                                                                                              | ADDRE               |                                     |                           |  |                  |
| OWNER ADDRESS SAME                                                                                                                                 |                                                                                                                                     | ~                   | HONE NO. 245-                       | 7700                      |  |                  |
| OWNER ADDRESS                                                                                                                                      |                                                                                                                                     | leleéti             | HONE NO. 2937                       | 1100                      |  |                  |
| [ ] 1. FLUSH WALL                                                                                                                                  | 2 Square Feet pe                                                                                                                    | er Linear Foot of I | Building Facade                     |                           |  |                  |
| [ ] 2. ROOF                                                                                                                                        | 2 Square Feet per Linear Foot of Building Facade                                                                                    |                     |                                     |                           |  |                  |
| 3. FREE-STANDING                                                                                                                                   | 2 Traffic Lanes - 0.75 Square Feet x Street Frontage                                                                                |                     |                                     |                           |  |                  |
| I 1 4 DDOJECTING                                                                                                                                   | 4 or more Traffic Lanes - 1.5 Square Feet x Street Frontage  4. PROJECTING  0.5 Square Feet per each Linear Foot of Building Facade |                     |                                     |                           |  |                  |
| [ ] 4. PROJECTING<br>[ ] 5. OFF-PREMISE                                                                                                            |                                                                                                                                     |                     | t > 300 Square Feet or <            | 15 Square Feet            |  |                  |
|                                                                                                                                                    | \ \                                                                                                                                 | /                   | or a quality of the                 | is square i vo            |  |                  |
| [ ] Externally Illuminated                                                                                                                         | [X] Ir                                                                                                                              | nternally Illumina  | nted                                | [ ] Non-Illuminated       |  |                  |
| 1-5) Area of Proposed Sign  (1,2,4) Building Facade  (1-4) Street Frontage  Lin  (2-5) Height to Top of Sign  (5) Distance from all Existing Off-I | near Feet 193<br>6 Feet Clearand                                                                                                    |                     | Feet                                | CE USE ONLY               |  |                  |
| Existing Signage/Type:                                                                                                                             |                                                                                                                                     |                     | • FOR OFFIC                         | CE USE ONLY ●             |  |                  |
| 5 FINSH WALL                                                                                                                                       | 12                                                                                                                                  | 23 Sq. Ft.          | Signage Allowed on P                | arcel:                    |  |                  |
|                                                                                                                                                    |                                                                                                                                     | Sq. Ft.             | Building                            | /60 Sq. Ft.               |  |                  |
|                                                                                                                                                    |                                                                                                                                     | Sq. Ft.             | Free-Standing                       | 290, 25Sq. Ft.            |  |                  |
| Total Existing:                                                                                                                                    | -6                                                                                                                                  | Sq. Ft.             | Total Allowed:                      | 290.25 <sub>Sq. Ft.</sub> |  |                  |
| COMMENTS: EXISTING                                                                                                                                 | Dove Si                                                                                                                             |                     | BE Rem                              |                           |  |                  |
|                                                                                                                                                    |                                                                                                                                     |                     |                                     | TOT 252#                  |  |                  |
| NOTE: No sign may exceed 300 squ proposed and existing signage including and locations. A SEPARATE PERM                                            | ng types, dimensi                                                                                                                   | ions, lettering, a  | butting streets, alleys, e          | asements, property lines, |  |                  |
| MAM                                                                                                                                                | - 3-17-A                                                                                                                            |                     | Lui V. Bower                        | 3-17.00                   |  |                  |
| Applicant's Signature                                                                                                                              | Date                                                                                                                                | Community           | Development Approva                 | 3-/7-00<br>al Date        |  |                  |