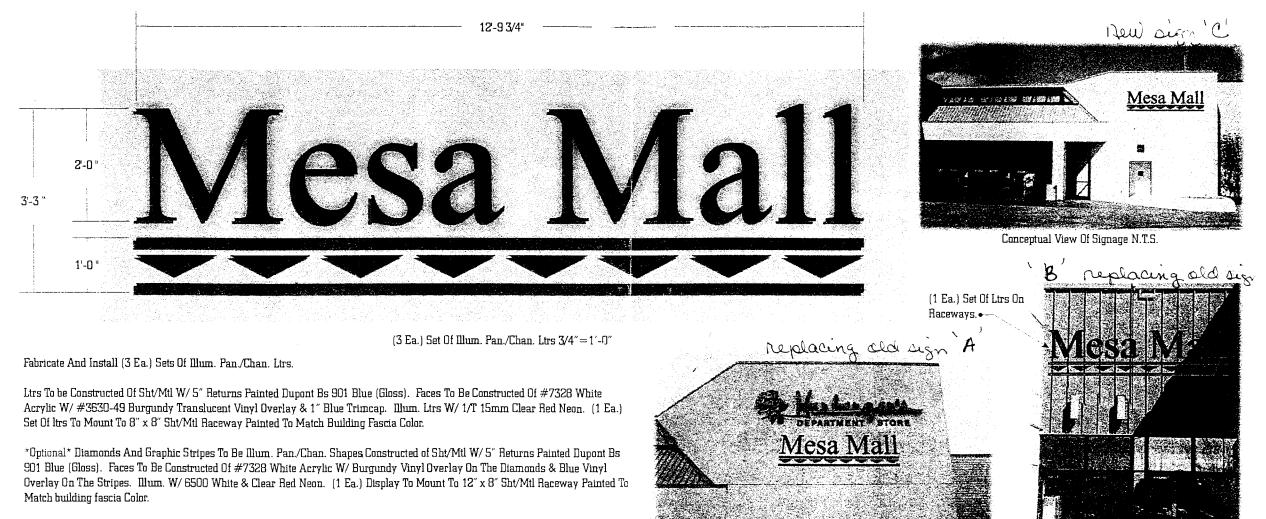

| PROPERTY OWN                          | E Mesa M<br>SS 2424 Leon<br>ER Macerich<br>SS 401 Wilshire<br>Santa Moni | 6 + 50<br>Co<br>Bud Ste 700                                  | LICENS<br>ADDRE                       | ACTOR <u>Jesco</u><br>ENO. <u>2200</u><br>SS 2393 F <sup>-1/2</sup><br>IONENO. <del>242-7</del> | Rd              |         |  |
|---------------------------------------|--------------------------------------------------------------------------|--------------------------------------------------------------|---------------------------------------|-------------------------------------------------------------------------------------------------|-----------------|---------|--|
| [X] 1. F                              | LUSH WALL                                                                | 2 Square Feet per Linea                                      | r Foot of B                           | Building Facade                                                                                 |                 |         |  |
| Face Change Only                      |                                                                          |                                                              |                                       |                                                                                                 |                 |         |  |
|                                       | COOF                                                                     | -                                                            | et per Linear Foot of Building Facade |                                                                                                 |                 |         |  |
| []3. F                                | REE-STANDING                                                             | 2 Traffic Lanes - 0.75 S                                     | •                                     | 6                                                                                               |                 |         |  |
|                                       |                                                                          |                                                              | -                                     | are Feet x Street Frontage                                                                      |                 |         |  |
| []4. P                                | ROJECTING                                                                | 0.5 Square Feet per each                                     | h Linear Fo                           | oot of Building Facade                                                                          |                 |         |  |
| X Existing Exter                      | nally or Internally Illu                                                 | minated - No Change in                                       | Electrical                            | Service []                                                                                      | Non-Illuminated | d       |  |
| (1,2,4) Building<br>(1 - 4) Street Fr | · · · · · · · · · · · · · · · · · · ·                                    | Square Feet<br>near Feet<br>ear Feet<br>Feet Clearance to Gr | ade                                   | Feet                                                                                            |                 |         |  |
| Existing Signage/Type:                |                                                                          |                                                              |                                       | • FOR OFFICE USE ONLY •                                                                         |                 |         |  |
| See Attachid sheet                    |                                                                          | - 692 sq.                                                    | . Ft.                                 | Signage Allowed on Pa                                                                           | ırcel:          |         |  |
|                                       |                                                                          | Sq.                                                          | Ft.                                   | Building                                                                                        | 3300            | Sq. Ft. |  |
|                                       |                                                                          | Sq.                                                          | . Ft.                                 | Free-Standing                                                                                   | あ               | Sq. Ft. |  |
| Total E                               | xisting:                                                                 | 692 Sq.                                                      | . Ft.                                 | Total Allowed:                                                                                  | 3300            | Sa. Ft. |  |
| comments:<br>PM                       | replace                                                                  | ig existing                                                  | j Diğ                                 | n with                                                                                          |                 |         |  |

## SIGN PERMIT

**Community Development Department** 250 North 5th Street Grand Junction, CO 81501 (970) 244-1430

Permit No. 00 Date Submitted FEE \$ 5.00 092-10-013 294 Tax Schedule \_ Zone

| BUSINESS NAME MESA MA<br>STREET ADDRESS 2424 July<br>PROPERTY OWNER MOCLIFICH<br>OWNER ADDRESS 401 Wilshire<br>Santa Mon                                                 | 6 + 50<br>Co<br>Blud Ste 700                                              | CONTRACTOR<br>LICENSE NO.<br>ADDRESS <u>3393</u><br>TELEPHONE NO. <u>3</u> |                                                                     |  |  |
|--------------------------------------------------------------------------------------------------------------------------------------------------------------------------|---------------------------------------------------------------------------|----------------------------------------------------------------------------|---------------------------------------------------------------------|--|--|
| 1 1. FLUSH WALL                                                                                                                                                          | 2 Square Feet per Linear                                                  | Foot of Building Facade                                                    |                                                                     |  |  |
| <u>Face Change Only (2,3 &amp; 4)</u> :                                                                                                                                  |                                                                           |                                                                            |                                                                     |  |  |
| [] 2. ROOF                                                                                                                                                               | 2 Square Feet per Linear Foot of Building Facade                          |                                                                            |                                                                     |  |  |
| [] 3. FREE-STANDING                                                                                                                                                      | <b>FREE-STANDING</b> 2 Traffic Lanes - 0.75 Square Feet x Street Frontage |                                                                            |                                                                     |  |  |
|                                                                                                                                                                          |                                                                           | - 1.5 Square Feet x Street I                                               | -                                                                   |  |  |
| [] 4. <b>PROJECTING</b>                                                                                                                                                  | 0.5 Square Feet per each                                                  | Linear Foot of Building Fa                                                 | icade                                                               |  |  |
| Existing Externally or Internally Illur                                                                                                                                  | ninated - No Change in I                                                  | Electrical Service                                                         | [ ] Non-Illuminated                                                 |  |  |
| (1 - 4)Area of Proposed Sign 38.5(1.2,4)Building Facade 600(1 - 4)Street Frontage Lin(2,3,4)Height to Top of Sign                                                        | near Feet – WISF-Få<br>ear Feet                                           |                                                                            |                                                                     |  |  |
| Existing Signage/Type:                                                                                                                                                   |                                                                           | • FOI                                                                      | R OFFICE USE ONLY                                                   |  |  |
| See inventory in sign +                                                                                                                                                  | ile Sq.                                                                   | Ft. Signage Allow                                                          | ed on Parcel: West-facility                                         |  |  |
| 0 0                                                                                                                                                                      | Sq.                                                                       | Ft. Building                                                               | 1200 Sq. Ft.                                                        |  |  |
|                                                                                                                                                                          | Sq.                                                                       | Ft. Free-Standing                                                          | Sq. Ft.                                                             |  |  |
| Total Existing:                                                                                                                                                          | Sq.                                                                       | Ft. Total Allow                                                            | wed: 1200 Sa. Ft.                                                   |  |  |
| COMMENTS: <u>pupposed</u> n<br><u>pupposed</u> n<br>NOTE: No sign may exceed 300 squ<br>proposed and existing signage includin<br>and locations. Roof signs shall be man | are feet. A separate si<br>g types, dimensions, let                       | gn permit is required fo<br>tering, abutting streets, a                    | or each sign. Attach a sketch of alleys, easements, property lines, |  |  |

|                                                                                            | Community Development Depart<br>250 North 5th Street<br>Grand Junction, CO 81501<br>(970) 244-1430                                                                                                                                                                                                               | FEE \$<br>Tax Sched                                                                                                                | nitted <u>5-4-</u>                                                                                           |                                                      | 3     |
|--------------------------------------------------------------------------------------------|------------------------------------------------------------------------------------------------------------------------------------------------------------------------------------------------------------------------------------------------------------------------------------------------------------------|------------------------------------------------------------------------------------------------------------------------------------|--------------------------------------------------------------------------------------------------------------|------------------------------------------------------|-------|
| STREET AD                                                                                  | AME Mesa Mall<br>DRESS 2424 July 6750<br>DWNER Maccrich Co<br>DRESS 401 Wilshire Blud<br>Danta Monica, CA 9                                                                                                                                                                                                      | D LICENSE<br>ADDRES<br>Ste 1000 TELEPH                                                                                             | s 23913 F                                                                                                    |                                                      |       |
| [] 2. RC<br>[] 3. FR                                                                       | USH WALL 2 Square Fee<br>OF 2 Square Fee<br>EE-STANDING 2 Traffic La<br>4 or more T                                                                                                                                                                                                                              | et per Linear Foot of Bu<br>et per Linear Foot of Bu<br>nes - 0.75 Square Feet<br>raffic Lanes - 1.5 Square                        | uilding Facade<br>x Street Frontage                                                                          | ge                                                   |       |
|                                                                                            |                                                                                                                                                                                                                                                                                                                  | Feet per each Linear Fo                                                                                                            | ot of Building Facade                                                                                        | -                                                    |       |
| [] 5. OF                                                                                   |                                                                                                                                                                                                                                                                                                                  |                                                                                                                                    | ot of Building Facade<br>> 300 Square Feet or                                                                | -                                                    | nated |
| [ ] 5. OF<br>[ ] Ext<br>(1 - 5) Ard<br>(1,2,4) But<br>(1 - 4) Str<br>(2 - 5) He            | F-PREMISE See #3 Spac                                                                                                                                                                                                                                                                                            | Feet per each Linear Fo<br>ing Requirements; Not<br>Internally Illuminat<br>eet<br>arance to Grade                                 | ot of Building Facade<br>> 300 Square Feet or<br>ed                                                          | < 15 Square Feet                                     | nated |
| [ ] 5. OF<br>[ ] Ext<br>(1 - 5) Ard<br>(1,2,4) But<br>(1 - 4) Str<br>(2 - 5) He            | F-PREMISE See #3 Spac<br>ernally Illuminated<br>ea of Proposed Sign 38.5 Square Fe<br>Iding Facade 1050 Linear Feet<br>eet Frontage Linear Feet<br>ight to Top of Sign Feet Clear<br>tance from all Existing Off-Premise Signs<br>hage/Type:                                                                     | Feet per each Linear Fo<br>ing Requirements; Not<br>Internally Illuminat<br>eet<br>arance to Grade<br>within 600 Feet              | ot of Building Facade > 300 Square Feet or edFeetFeetFeetFeetFOR OFI                                         | < 15 Square Feet [] Non-Illumi FICE USE ONLY         |       |
| [ ] 5. OF<br>[ ] Ext<br>(1 - 5) Ard<br>(1,2,4) Bur<br>(1 - 4) Str<br>(2 - 5) He<br>(5) Dis | F-PREMISE       See #3 Spac         ernally Illuminated       Y         ea of Proposed Sign 38.5       Square Fe         lding Facade       1050       Linear Feet         eet Frontage       Linear Feet         ight to Top of Sign       Feet       Cleater         tance from all Existing Off-Premise Signs | Feet per each Linear Fo<br>ing Requirements; Not<br>Internally Illuminat<br>eet<br>arance to Grade                                 | ot of Building Facade > 300 Square Feet or  ed Feet Feet Feet                                                | < 15 Square Feet [] Non-Illumi FICE USE ONLY Parcel: |       |
| [ ] 5. OF<br>[ ] Ext<br>(1 - 5) Ard<br>(1,2,4) Bur<br>(1 - 4) Str<br>(2 - 5) He<br>(5) Dis | F-PREMISE See #3 Spac<br>ernally Illuminated<br>ea of Proposed Sign 38.5 Square Fe<br>Iding Facade 1050 Linear Feet<br>eet Frontage Linear Feet<br>ight to Top of Sign Feet Clear<br>tance from all Existing Off-Premise Signs<br>hage/Type:                                                                     | Feet per each Linear Fo<br>ing Requirements; Not<br>Internally Illuminat<br>eet<br>arance to Grade<br>within 600 Feet<br>2 Sq. Ft. | ot of Building Facade<br>> 300 Square Feet or<br>ed<br>Feet<br>Feet<br>Feet<br>For OFI<br>Signage Allowed on | < 15 Square Feet [] Non-Illumi FICE USE ONLY         |       |