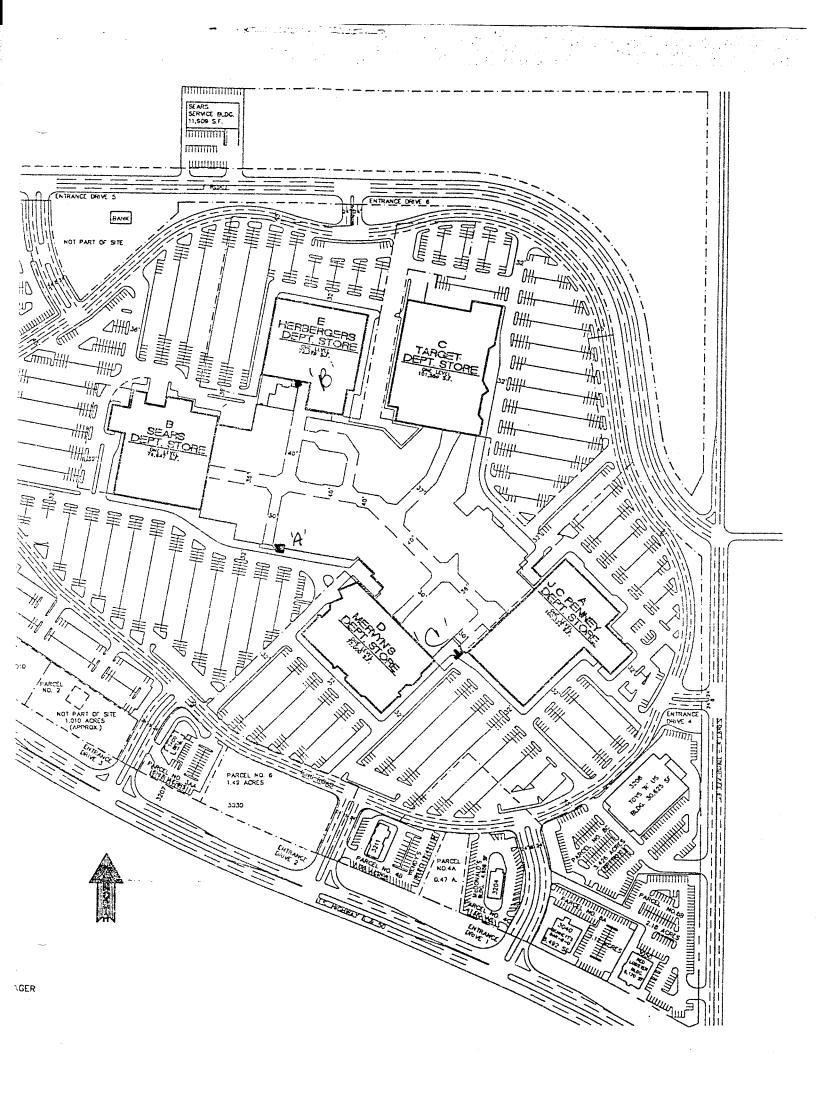

4854 48 56 to be replaced 14450 TOBO MESANALLES BIEY 144 5x Jepenney 77.8 51. C'HELSEA 7251 LONDON PUB (STREE) 7254 MERVYNS JOANANN FABRICS / 96P MALL ENTEANCE SEARS 1650' 614 OTHER SIGNS 77.8 JOANN FABRICS 691.8 Jotah