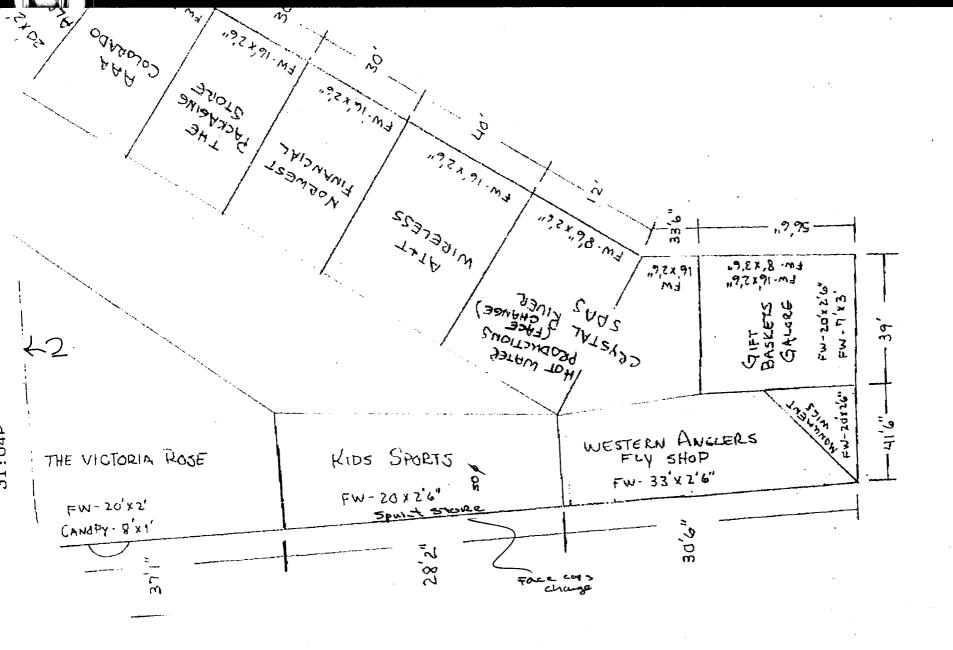

| Applicant's Signature                                                                                                           | Date Com                                                    | nunity Development App                      | proval Date                    |  |
|---------------------------------------------------------------------------------------------------------------------------------|-------------------------------------------------------------|---------------------------------------------|--------------------------------|--|
| NOTE: No sign may exceed 300 so proposed and existing signage includi and locations. Roof signs shall be ma                     | ing types, dimensions, lette                                | ring, abutting streets, alley               | ys, easements, property lines, |  |
| COMMENTS: This IS                                                                                                               | A face Change                                               | صداع                                        |                                |  |
| Total Existing:                                                                                                                 | Sq. F                                                       | t. Total Allowed                            | : 58,5 Sq. Ft.                 |  |
|                                                                                                                                 | Sq. F                                                       | t. Free-Standing                            | 58.5 Sq. Ft.                   |  |
|                                                                                                                                 | Sq. F                                                       | t. Building                                 | 5(0.4 Sq. Ft.                  |  |
| See Fuendony File                                                                                                               | Sq. F                                                       | Signage Allowed of                          | on Parcel:                     |  |
| Existing Signage/Type:                                                                                                          |                                                             | ● FOR O                                     | ● FOR OFFICE USE ONLY ●        |  |
| (1 - 4) Area of Proposed Sign SO (1,2,4) Building Facade 3'2' L (1 - 4) Street Frontage 3 9 Li (2,3,4) Height to Top of Sign 15 | inear Feet a 🗸 1/2 Rose                                     |                                             |                                |  |
| Existing Externally or Internally Illu                                                                                          | uminated - No Change in El                                  | ectrical Service                            | [ ] Non-Illuminated            |  |
| [ ] 4. PROJECTING                                                                                                               | 0.5 Square Feet per each Linear Foot of Building Facade     |                                             |                                |  |
|                                                                                                                                 | 4 or more Traffic Lanes - 1.5 Square Feet x Street Frontage |                                             |                                |  |
| [ ] 3. FREE-STANDING                                                                                                            | 2 Traffic Lanes - 0.75 Square Feet x Street Frontage        |                                             |                                |  |
| Face Change Only (2,3 & 4): [ ] 2. ROOF                                                                                         | 2 Square Feet per Linear F                                  | •                                           |                                |  |
| <del>() 1.</del> FLUSH WALL                                                                                                     | 2 Square Feet per Linear F                                  | oot of Building Facade                      |                                |  |
| OWNER ADDRESS                                                                                                                   |                                                             | TELEPHONE NO. 245.                          | 7700                           |  |
| PROPERTY OWNER Some                                                                                                             |                                                             | ADDRESS 1025 UTC                            |                                |  |
| STREET ADDRESS 2454 Huy 6+50                                                                                                    |                                                             | CONTRACTOR BULLS Signs LICENSE NO. 2000 100 |                                |  |
| BUSINESS NAME Sould S                                                                                                           | +120 9                                                      | CONTRACTOR ( )                              | Signs                          |  |
|                                                                                                                                 |                                                             |                                             |                                |  |