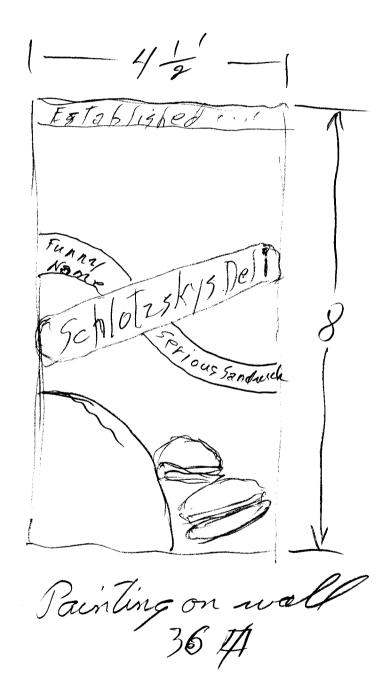

| PROPERTY O                    | RESS 2463/ FM               | LICI<br>ADI                                                          | TRACTOR <u>Ho Segn Itallery</u><br>ENSE NO. <u>2200212</u><br>ORESS <u>1048</u><br>EPHONE NO. <u>241-6400</u> |
|-------------------------------|-----------------------------|----------------------------------------------------------------------|---------------------------------------------------------------------------------------------------------------|
| <b>X</b> 1.                   | FLUSH WALL                  | 2 Square Feet per Linear Foot                                        | of Building Facade                                                                                            |
| Face Change (                 | <u>Only (2,3 &amp; 4)</u> : |                                                                      |                                                                                                               |
| []2.                          | ROOF                        | 2 Square Feet per Linear Foot                                        | of Building Facade                                                                                            |
| []3.                          | FREE-STANDING               | 2 Traffic Lanes - 0.75 Square                                        | Feet x Street Frontage                                                                                        |
|                               |                             | 4 or more Traffic Lanes - 1.5                                        | Square Feet x Street Frontage                                                                                 |
| []4.                          | PROJECTING                  | 0.5 Square Feet per each Linea                                       | ar Foot of Building Facade                                                                                    |
| (1,2,4) Buil<br>(1 - 4) Stree |                             | Square Feet<br>Linear Feet<br>Linear Feet<br>Feet Clearance to Grade | Feet                                                                                                          |
| Existing Sign                 | age/Type:                   |                                                                      | ● FOR OFFICE USE ONLY ●                                                                                       |
| Fluit                         | 1 Wall                      | 111.9 Sq. Ft.                                                        | Signage Allowed on Parcel:                                                                                    |
| 1.0.2                         |                             | Sq. Ft.                                                              | Building JSO Sq. Ft.                                                                                          |
|                               |                             | Sq. Ft.                                                              | Free-Standing (301.95) 300 Sq. Ft.                                                                            |
| Tot                           | al Existing:                | 111,7 Sq. Ft.                                                        | Total Allowed: 301.95 Sq. Ft.                                                                                 |
| COMMENT                       | s: This will                | le a painte                                                          | ing on the wall.                                                                                              |