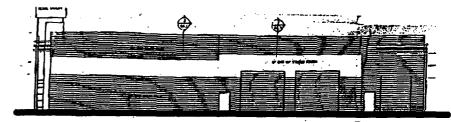

| BUSINESS NAME <u>1.5.</u><br>STREET ADDRESS <u>2465</u><br>PROPERTY OWNER <u>11.5.</u><br>OWNER ADDRESS | = Rd LIC                                                                                                                                                               | NTRACTOR <u>Me Segn Lallery</u><br>ENSE NO. <u>2200212</u><br>DRESS / <del>241-6400</del><br>LEPHONE NO. <u>241-6400</u> |
|---------------------------------------------------------------------------------------------------------|------------------------------------------------------------------------------------------------------------------------------------------------------------------------|--------------------------------------------------------------------------------------------------------------------------|
| [X] 1. FLUSH WALL<br>Face Change Only (2.3 & 4):                                                        | 2 Square Feet per Linear Foot                                                                                                                                          | of Building Facade                                                                                                       |
| [ ] 2. ROOF<br>[ ] 3. FREE-STANDING<br>[ ] 4. PROJECTING                                                | <ul> <li>2 Square Feet per Linear Foot</li> <li>2 Traffic Lanes - 0.75 Square</li> <li>4 or more Traffic Lanes - 1.5</li> <li>0.5 Square Feet per each Line</li> </ul> | Feet x Street Frontage<br>Square Feet x Street Frontage                                                                  |
|                                                                                                         | Square Feet                                                                                                                                                            | COMMERCE                                                                                                                 |
| Existing Signage/Type:<br>7. Lunk Wall B                                                                | ) 66.5 Sq. Ft.<br>Sq. Ft.                                                                                                                                              | ● FOR OFFICE USE ONLY ●<br>Signage Allowed on Parce                                                                      |
| Total Existing:                                                                                         | Sq. Ft.<br>66-5 Sq. Ft.                                                                                                                                                | Free-Standing15035Sq. Ft.Total Allowed:7315Sq. Ft.                                                                       |
|                                                                                                         | R                                                                                                                                                                      | llowance oor plush wall.                                                                                                 |