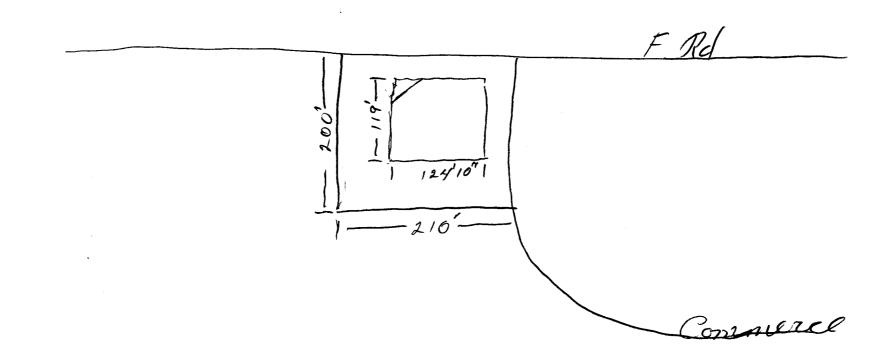

(Canary: Applicant)

|                                                                                                                                                                                                                                                                                                                                                                                                                                                                                                                                                                                                                                                                                                                                                                                                                                                                                                                               | (K)                                                                                                                                                             |
|-------------------------------------------------------------------------------------------------------------------------------------------------------------------------------------------------------------------------------------------------------------------------------------------------------------------------------------------------------------------------------------------------------------------------------------------------------------------------------------------------------------------------------------------------------------------------------------------------------------------------------------------------------------------------------------------------------------------------------------------------------------------------------------------------------------------------------------------------------------------------------------------------------------------------------|-----------------------------------------------------------------------------------------------------------------------------------------------------------------|
| Community Development Department<br>250 North 5th Street<br>Grand Junction CO 81501<br>Phone: (970) 244-1430 FAX (970) 256-4031                                                                                                                                                                                                                                                                                                                                                                                                                                                                                                                                                                                                                                                                                                                                                                                               | Permit No<br>Date Submitted $12700$<br>Fee $5.00$<br>Zone $2-1$                                                                                                 |
| BUSINESS NAME11.5.7echLICENSSTREET ADDRESS2465FADDREPROPERTY OWNER21.5.7echTELEPH                                                                                                                                                                                                                                                                                                                                                                                                                                                                                                                                                                                                                                                                                                                                                                                                                                             | ACTOR <u><i>Hessian Kallen</i></u><br>ENO. <u>2700912</u><br>SSS <u>1048</u> Independent <u>A 109</u><br>HONE NO. <u>241-6400</u><br>ACT PERSON France Frago.   |
| [X] 1. FLUSH WALL       2 Square Feet per Linear Foot of Building Façade         Face change only on items 2, 3 & 4       2 Square Feet per Linear Foot of Building Façade         [] 2. ROOF       2 Square Feet per Linear Foot of Building Facade         [] 3. FREE-STANDING       2 Traffic Lanes - 0.75 Square Feet x Street Frontage         4 or more Traffic Lanes - 1.5 Square Feet x Street Frontage       0.5 Square Feet per each Linear Foot of Building Facade         [] 4. PROJECTING       0.5 Square Feet per each Linear Foot of Building Facade         [] / Existing Externally or Internally Illuminated - No Change in Electrical Service       [] Non-Illuminated         (1 - 4)       Area of Proposed Sign: /7.3 Square Feet       Square Feet         (1,2,4)       Building Façade: /24/ co <sup>2</sup> Linear Feet       FRd-         (1 - 4)       Street Frontage: 210 Linear Feet on F Rd- |                                                                                                                                                                 |
| (2 - 4) Height to Top of Sign: <u>1</u> Feet Clearance to Grade: <u>12.66</u> Feet                                                                                                                                                                                                                                                                                                                                                                                                                                                                                                                                                                                                                                                                                                                                                                                                                                            |                                                                                                                                                                 |
| EXISTING SIGNAGE/TYPE:                                                                                                                                                                                                                                                                                                                                                                                                                                                                                                                                                                                                                                                                                                                                                                                                                                                                                                        | • FOR OFFICE USE ONLY •<br>Signage Allowed on Parcel: F R<br>Building <u>248</u> Sq. Ft.<br>Free-Standing <u>35</u> Sq. Ft.<br>Total Allowed: <b>97</b> Sq. Ft. |
| comments: Color behind year strips<br>rest of building facade.                                                                                                                                                                                                                                                                                                                                                                                                                                                                                                                                                                                                                                                                                                                                                                                                                                                                | may not contrast with                                                                                                                                           |

(Canary: Applicant)

| Grand Junction CO 81501<br>Phone: (970) 244-1430 FAX (970) 256-4031                                                                                                                                                                                                                                                                                                                                                                                                                                                                                     | Fee \$ <u>5.00</u> / <sup>1</sup><br>Zone <u>C-1</u>                                                                                                                                                           |
|---------------------------------------------------------------------------------------------------------------------------------------------------------------------------------------------------------------------------------------------------------------------------------------------------------------------------------------------------------------------------------------------------------------------------------------------------------------------------------------------------------------------------------------------------------|----------------------------------------------------------------------------------------------------------------------------------------------------------------------------------------------------------------|
| BUSINESS NAME       U.S. Tech       LICENS         STREET ADDRESS       2465       F       ADDRE         PROPERTY OWNER       H.S. Tech       TELEPH         OWNER ADDRESS       2465       F       Rd                                                                                                                                                                                                                                                                                                                                                  | iss <u>1048</u> Independent A 109<br>IONE NO. <u>241-6400</u><br>ICT PERSON forry or Hugo                                                                                                                      |
| [X] 1. FLUSH WALL       2 Square Feet per Linear Foot of Building Façade         Face change only on items 2, 3 & 4       2 Square Feet per Linear Foot of Building Façade         [] 2. ROOF       2 Square Feet per Linear Foot of Building Facade         [] 3. FREE-STANDING       2 Traffic Lanes - 0.75 Square Feet x Street Frontage         [] 4. PROJECTING       0.5 Square Feet per each Linear Foot of Building Facade         [X] Existing Externally or Internally Illuminated – No Change in Electrical Service       [] Non-Illuminated |                                                                                                                                                                                                                |
| (1 - 4) Area of Proposed Sign: $13.3$ Square Feet<br>(1,2,4) Building Façade: $124' 10'$ Linear Feet<br>(1 - 4) Street Frontage: $210$ Linear Feet one F Ref<br>(2 - 4) Height to Top of Sign: $21'8''$ Feet Clearance to Grade: $21'4''$ Feet                                                                                                                                                                                                                                                                                                          |                                                                                                                                                                                                                |
| EXISTING SIGNAGE/TYPE: <i>Flush well</i> 174/-3sq. Ft.         Sq. Ft.         Sq. Ft.         Total Existing:       174/-3 sq. Ft.                                                                                                                                                                                                                                                                                                                                                                                                                     | <ul> <li>● FOR OFFICE USE ONLY</li> <li>● Signage Allowed on Parcel: F Pd</li> <li>Building <u>248</u> Sq. Ft.</li> <li>Free-Standing <u>315</u> Sq. Ft.</li> <li>Total Allowed: <u>245</u> Sq. Ft.</li> </ul> |