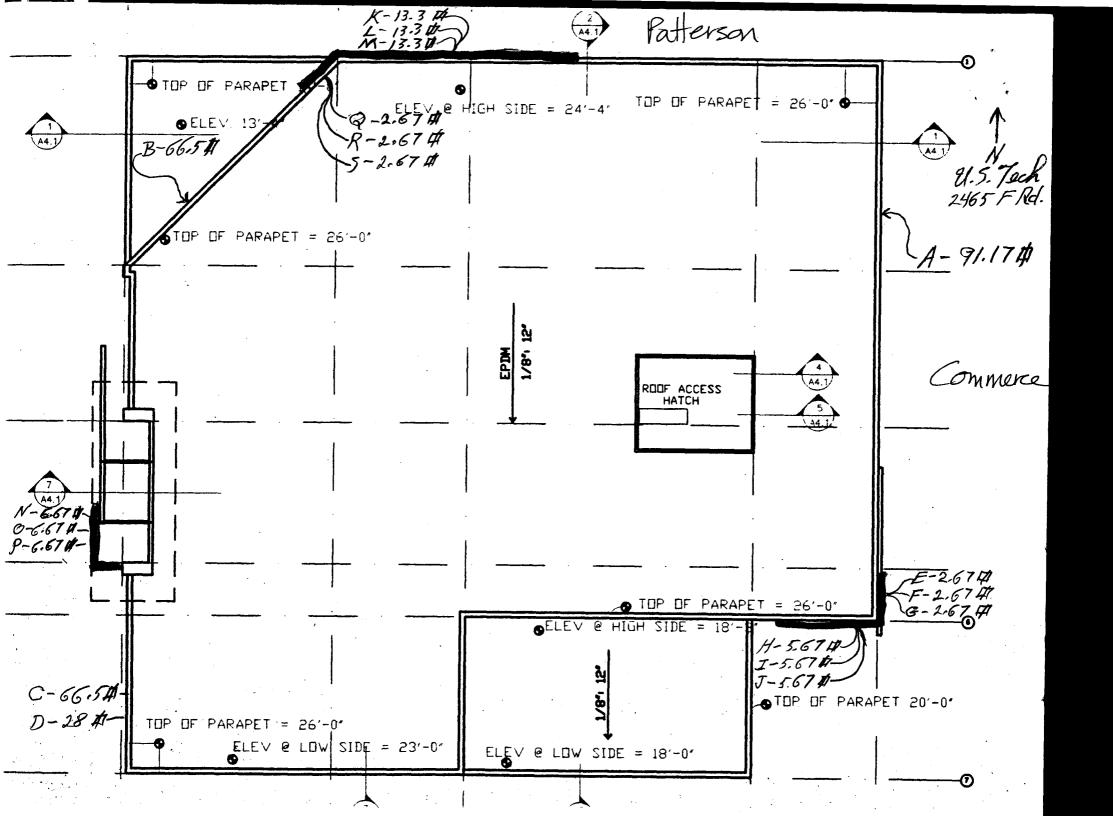

|                                                                                | Community<br>250 North S                                                                                          | ction, CO 81501     | ortment                                                                  | Permit No<br>Date Submitted<br>FEE \$<br>Tax Schedule<br>Zone                                 | 11114/00<br>200<br>45-091-1                | (H)<br>               |
|--------------------------------------------------------------------------------|-------------------------------------------------------------------------------------------------------------------|---------------------|--------------------------------------------------------------------------|-----------------------------------------------------------------------------------------------|--------------------------------------------|-----------------------|
| STREET ADDI                                                                    | ME <u>U.5 Tec</u><br>RESS <u>2465</u><br>WNER <u>U.5 Tec</u><br>RESS                                              | Rd                  | LICENS                                                                   | ACTOR <u>The Seq</u><br>SENO2<br>ESS <u>10 48 Indu</u><br>HONE NO                             | n Haller<br>2002121<br>epender<br>241-6400 | - <u>-</u> A-[09<br>2 |
| [\2] 1.<br><u>Face Change 0</u><br>[] 2.<br>[] 3.<br>[] 4.<br>[\2] Existing Ex | FLUSH WALL<br><u>Daily (2,3 &amp; 4)</u> :<br>ROOF<br>FREE-STANDING<br>PROJECTING<br>A sternally or Internally II | 0.5 Square Feet per | Linear Foot of 1<br>.75 Square Fee<br>Lanes - 1.5 Squ<br>r each Linear F | Building Facade<br>t x Street Frontage<br>are Feet x Street Fronta<br>Foot of Building Facade |                                            | <br>d                 |
| (1,2,4) Build<br>(1 - 4) Stree                                                 | of Proposed Sign <u>9/./</u><br>ding Facade <u>//9</u><br>et Frontage <u>200</u> I<br>ht to Top of Sign <u>/</u>  | Linear Feet         | to Grade                                                                 | 2_Feet                                                                                        | kay<br>Ha 12                               | 18/00                 |
| Existing Signa                                                                 |                                                                                                                   |                     | Sq. Ft<br>Sq. Ft.<br>Sq. Ft.<br>Sq. Ft.<br>Sq. Ft.                       |                                                                                               | rFICE USE ONLY                             |                       |
| COMMENTS                                                                       | S:                                                                                                                | /                   |                                                                          |                                                                                               |                                            |                       |

<u>Family 7/30</u> Applicant's Signature GUI

<u>//-/4-00</u> Date Community Development Approval Daté 12/8 00 (Pink: Code Enforcement) (Canary:

(White: Community Development)

|                                                                    | <b>S</b> ign                                                       | Permit                                                                                             |                                        |                                    | B                                                                                                                         |
|--------------------------------------------------------------------|--------------------------------------------------------------------|----------------------------------------------------------------------------------------------------|----------------------------------------|------------------------------------|---------------------------------------------------------------------------------------------------------------------------|
|                                                                    | 250 North                                                          | ction, CO 81501                                                                                    | nt .                                   | Permit No<br>Date Submitted<br>FEE | 11/14/00<br>50<br>145-091-13-005                                                                                          |
| BUSINESS NAME<br>STREET ADDRESS<br>PROPERTY OWNER<br>OWNER ADDRESS | 2465 F                                                             | Reference                                                                                          | CONTRA<br>LICENSE<br>ADDRES<br>TELEPHO | s 1048 Inde                        | en Itallery<br>200212-<br>penderit A-109<br>241-6400                                                                      |
| Face Change Only (2,                                               | )F                                                                 | 2 Square Feet per Linear<br>2 Square Feet per Linear<br>2 Traffic Lenge 0.75 Se                    | Foot of Bi                             | uilding Facade                     |                                                                                                                           |
|                                                                    | E-STANDING<br>JECTING                                              | 2 Traffic Lanes - 0.75 Sq<br>4 or more Traffic Lanes -<br>0.5 Square Feet per each                 | · 1.5 Squar                            | e Feet x Street From               |                                                                                                                           |
| (1 - 4) Area of Pro<br>(1,2,4) Building Fa                         | posed Sign <u>66</u><br>cade <u>124 ' 10''</u><br>age <u>210 I</u> | Iuminated - No Change in F<br>Square Feet<br>Linear Feet<br>Linear Feet<br>S Feet Clearance to Gra |                                        |                                    | [ ] Non-Illuminated                                                                                                       |
| Existing Signage/Typ                                               | be:                                                                |                                                                                                    |                                        | • FOR OF                           | FFICE USE ONLY •                                                                                                          |
|                                                                    |                                                                    |                                                                                                    | E+                                     | Signage Allowed o                  | <u> </u>                                                                                                                  |
|                                                                    |                                                                    | Sq.                                                                                                | г. ј                                   | Signage Anoweu o                   | n Parcel: + SCC                                                                                                           |
|                                                                    |                                                                    | Sq.                                                                                                |                                        | Building                           |                                                                                                                           |
|                                                                    |                                                                    |                                                                                                    | Ft.                                    |                                    | $\begin{array}{c} n \text{ Parcel:} + R \alpha \\ \hline 245 2 \text{ Sq. Ft.} \\ \hline 315 \text{ Sq. Ft.} \end{array}$ |

| BUSINESS NAME <u>1.5.</u><br>STREET ADDRESS <u>2465</u><br>PROPERTY OWNER <u>11.5.</u><br>OWNER ADDRESS | = Rd LIC                                                                                                                                                               | NTRACTOR <u>Me Segn Lallery</u><br>ENSE NO. <u>2200212</u><br>DRESS / <del>241-6400</del><br>LEPHONE NO. <u>241-6400</u> |
|---------------------------------------------------------------------------------------------------------|------------------------------------------------------------------------------------------------------------------------------------------------------------------------|--------------------------------------------------------------------------------------------------------------------------|
| [X] 1. FLUSH WALL<br>Face Change Only (2.3 & 4):                                                        | 2 Square Feet per Linear Foot                                                                                                                                          | of Building Facade                                                                                                       |
| [ ] 2. ROOF<br>[ ] 3. FREE-STANDING<br>[ ] 4. PROJECTING                                                | <ul> <li>2 Square Feet per Linear Foot</li> <li>2 Traffic Lanes - 0.75 Square</li> <li>4 or more Traffic Lanes - 1.5</li> <li>0.5 Square Feet per each Line</li> </ul> | Feet x Street Frontage<br>Square Feet x Street Frontage                                                                  |
|                                                                                                         | Square Feet                                                                                                                                                            | COMMERCE                                                                                                                 |
| Existing Signage/Type:<br>7. Lunk Wall B                                                                | ) 66.5 Sq. Ft.<br>Sq. Ft.                                                                                                                                              | ● FOR OFFICE USE ONLY ●<br>Signage Allowed on Parce                                                                      |
| Total Existing:                                                                                         | Sq. Ft.<br>66-5 Sq. Ft.                                                                                                                                                | Free-Standing15035Sq. Ft.Total Allowed:7315Sq. Ft.                                                                       |
|                                                                                                         | R                                                                                                                                                                      | llowance oor plush wall.                                                                                                 |

<u>Lavry Z Bowler</u> Applicant's Signature

Date

(White: Community Development)

(Canary: Applicant)

| Sig                                                                                                                                                                       | n <b>P</b> ermit                                                                |                                                                                                                        |
|---------------------------------------------------------------------------------------------------------------------------------------------------------------------------|---------------------------------------------------------------------------------|------------------------------------------------------------------------------------------------------------------------|
| 250 No<br>Grand                                                                                                                                                           | unity Development Department<br>rth 5th Street<br>Iunction, CO 81501<br>44-1430 | Permit No<br>Date Submitted<br>FEE $$5.00$<br>Tax Schedule7945 - 091-13-005<br>Zone7                                   |
| BUSINESS NAME 11.5.7<br>STREET ADDRESS 2.4.6<br>PROPERTY OWNER 11.5<br>OWNER ADDRESS                                                                                      | 5 F Re Li<br>Tech A                                                             | ONTRACTOR The Rign Hollery<br>ICENSE NO. <u>1200212</u><br>DDRESS 1048 Independent<br>ELEPHONE NO. <u>2416-64100</u>   |
| [X] 1. FLUSH WALL         Face Change Only (2,3 & 4):         [] 2. ROOF         [] 3. FREE-STANDIN         [] 4. PROJECTING         [] 1 Existing Externally or Internal | 4 or more Traffic Lanes - 1.                                                    | oot of Building Facade<br>re Feet x Street Frontage<br>5 Square Feet x Street Frontage<br>near Foot of Building Facade |
| <ul> <li>(1 - 4) Area of Proposed Sign</li> <li>(1,2,4) Building Facade 1241</li> <li>(1 - 4) Street Frontage 2-10</li> </ul>                                             | 28       Square Feet         10 <sup>°</sup> Linear Feet                        | 13 10" Feet<br>• FOR OFFICE USE ONLY •<br>Signage Allowed on Parcel:                                                   |
| Total Existing:                                                                                                                                                           | Sq. Ft.<br>Sq. Ft.<br>133 Sq. Ft.<br>Bel attournet                              | Free-Standing 150 315 Sq. Ft.                                                                                          |

Bowlei <u>Applicant's Signature</u>

Community Development Approval 12 8 <u>//-/4-00</u> Date 00 Daté

(White: Community Development)

(Canary: Applicant)

|                                                                                                                                                                                                                          |                                                                                                                                                                                                                | Ē                                                                                                                                                                                                                  |
|--------------------------------------------------------------------------------------------------------------------------------------------------------------------------------------------------------------------------|----------------------------------------------------------------------------------------------------------------------------------------------------------------------------------------------------------------|--------------------------------------------------------------------------------------------------------------------------------------------------------------------------------------------------------------------|
| Community Development Dep<br>250 North 5 <sup>th</sup> Street<br>Grand Junction CO 81501<br>Phone: (970) 244-1430 FAX                                                                                                    | partment                                                                                                                                                                                                       | Permit No<br>Date Submitted $12/1600$<br>Fee \$ $5.00$<br>Zone                                                                                                                                                     |
| TAX SCHEDULE $2945-091-13$<br>BUSINESS NAME $71.5.7ech$<br>STREET ADDRESS $2465$ F Ra<br>PROPERTY OWNER $91.5.7ech$<br>OWNER ADDRESS $3465$ F R                                                                          | LICENS                                                                                                                                                                                                         | The Third                                                                                                                                                                                                          |
| Face change only on items 2, 3 & 4           []         2. ROOF         2 S           []         3. FREE-STANDING         2 T           4 or         4 or                                                                | Quare Feet per Linear Foot of E<br>Quare Feet per Linear Foot of E<br>Traffic Lanes - 0.75 Square Feet<br>or more Traffic Lanes - 1.5 Squa<br>Square Feet per each Linear Fe<br>mated – No Change in Electrica | building Facade<br>x Street Frontage<br>are Feet x Street Frontage<br>bot of Building Facade                                                                                                                       |
| <ul> <li>(1 - 4) Area of Proposed Sign: <u>2.67</u></li> <li>(1,2,4) Building Façade: <u>//9</u> Linear</li> <li>(1 - 4) Street Frontage: <u>200</u> Linear</li> <li>(2 - 4) Height to Top of Sign: <u>23</u></li> </ul> | r Feet<br>Feet on Commune                                                                                                                                                                                      | de: <u>22-66</u> Feet                                                                                                                                                                                              |
| EXISTING SIGNAGE/TYPE:                                                                                                                                                                                                   | $\frac{9/.17}{Sq. Ft.}$ Sq. Ft. Sq. Ft. Sq. Ft. ag: $\frac{9/.17}{Sq. Ft.}$ Sq. Ft.                                                                                                                            | <ul> <li>● FOR OFFICE USE ONLY ●</li> <li>Signage Allowed on Parcel: Commerce</li> <li>Building <u>238</u> Sq. Ft.</li> <li>Free-Standing <u>150</u> Sq. Ft.</li> <li>Total Allowed: <u>238</u> Sq. Ft.</li> </ul> |
| COMMENTS: Color beh<br>with rest of fa                                                                                                                                                                                   | Ind near strip                                                                                                                                                                                                 | os may not contrast                                                                                                                                                                                                |

(Canary: Applicant)

| Sign Permit<br>Community Development Department<br>250 North 5 <sup>th</sup> Street<br>Grand Junction CO 81501<br>Phone: (970) 244-1430 FAX (970) 256-4031                                                                                                                                                                                                                                                         | Permit No<br>Date Submitted $12/1/00$<br>Fee \$ $5.00$<br>Zone $C$                                                                                                                    |  |  |  |
|--------------------------------------------------------------------------------------------------------------------------------------------------------------------------------------------------------------------------------------------------------------------------------------------------------------------------------------------------------------------------------------------------------------------|---------------------------------------------------------------------------------------------------------------------------------------------------------------------------------------|--|--|--|
| BUSINESS NAMEU.S. CackLICENSTREET ADDRESS2465FRdADDRPROPERTY OWNER24.5.TackTELEN                                                                                                                                                                                                                                                                                                                                   | f Building Facade<br>eet x Street Frontage<br>uare Feet x Street Frontage                                                                                                             |  |  |  |
| [A Existing Externally or Internally Illuminated - No Change in Electrical Service       [] Non-Illuminated         (1 - 4)       Area of Proposed Sign: <u>2.67</u> Square Feet         (1,2,4)       Building Façade: <u>//9</u> Linear Feet         (1 - 4)       Street Frontage: <u>200</u> Linear Feet         (2 - 4)       Height to Top of Sign: <u>21'8"</u> Feet         Clearance to Grade: <u>2/4</u> |                                                                                                                                                                                       |  |  |  |
| EXISTING SIGNAGE/TYPE: <i>Thusk wall</i> 97.844       Sq. Ft.         Sq. Ft.       Sq. Ft.         Total Existing:       97.844       Sq. Ft.                                                                                                                                                                                                                                                                     | <ul> <li>FOR OFFICE USE ONLY</li> <li>Signage Allowed on Parcel:<br/>COMMERCE<br/>Building 2-38 Sq. Ft.<br/>Free-Standing 150 Sq. Ft.<br/>Total Allowed: 2-38 Sq. Ft.     </li> </ul> |  |  |  |
| COMMENTS:                                                                                                                                                                                                                                                                                                                                                                                                          |                                                                                                                                                                                       |  |  |  |

(Canary: Applicant)

| TAX SCHEDULE $\underline{1945} - 091 - \underline{13} - 005$ CONTRACTOR $\underline{1655cgn}$ BUSINESS NAME $\underline{11.5.7cch}$ BUSINESS NAME $\underline{11.5.7cch}$ STREET ADDRESS $\underline{1465}$ CONTRACTOR $\underline{165cgn}$ PROPERTY OWNER $\underline{11.5.7cch}$ ILCENSE NO.         ADDRESS $\underline{1465}$ FREE ADDRESS $\underline{1465}$ FREE ADDRESS $\underline{1465}$ FRed Colspan="2">CONTRACTOR $\underline{126c}$ OWNER ADDRESS $\underline{1465}$ CONTACT PERSON $\underline{124160}$ OWNER ADDRESS $\underline{2465}$ CONTACT PERSON $\underline{124160}$ CONTACT PERSON $\underline{124160}$ CONTACT PERSON $\underline{12400}$ CONTACT PERSON $\underline{12400}$ CONTACT PERSON $\underline{12400}$ CONTA |                                          |
|-----------------------------------------------------------------------------------------------------------------------------------------------------------------------------------------------------------------------------------------------------------------------------------------------------------------------------------------------------------------------------------------------------------------------------------------------------------------------------------------------------------------------------------------------------------------------------------------------------------------------------------------------------------------------------------------------------------------------------------------------------------------------------------------------------------------------------------------------------------------------------------------------------------------------------------------------------------------------------------------------------------------------------------|------------------------------------------|
| Face change only on items 2, 3 & 4       2 Square Feet per Linear Foot of Building Facade         [] 2. ROOF       2 Square Feet per Linear Foot of Building Facade         [] 3. FREE-STANDING       2 Traffic Lanes - 0.75 Square Feet x Street Frontage         4 or more Traffic Lanes - 1.5 Square Feet x Street Frontage       4 or more Traffic Lanes - 1.5 Square Feet x Street Frontage         [] 4. PROJECTING       0.5 Square Feet per each Linear Foot of Building Facade         [X] Existing Externally or Internally Illuminated - No Change in Electrical Service       [] Non-Illumin         (1 - 4)       Area of Proposed Sign: <u>1.67</u> Square Feet         (1,2,4)       Building Façade: <u>119</u> Linear Feet         (1 - 4)       Street Frontage: <u>100</u> Linear Feet         (2 - 4)       Height to Top of Sign: <u>10'4''</u> Feet         Clearance to Grade: <u>10</u> Feet                                                                                                              | Lallery<br>212<br>2 A 109<br>100<br>Tugo |
| (1,2,4)       Building Façade: Linear Feet         (1 - 4)       Street Frontage: Linear Feet on Commence         (2 - 4)       Height to Top of Sign: Feet         Clearance to Grade: Feet         EXISTING SIGNAGE/TYPE:                                                                                                                                                                                                                                                                                                                                                                                                                                                                                                                                                                                                                                                                                                                                                                                                       | nated                                    |
|                                                                                                                                                                                                                                                                                                                                                                                                                                                                                                                                                                                                                                                                                                                                                                                                                                                                                                                                                                                                                                   |                                          |
| Sq. Ft. Building Z                                                                                                                                                                                                                                                                                                                                                                                                                                                                                                                                                                                                                                                                                                                                                                                                                                                                                                                                                                                                                | Mmerce<br><u>38</u> Sq. Ft.              |
| Sq. Ft.     Free-Standing     2       Total Existing: <b>76 17</b> Sq. Ft.     Total Allowed: <b>2</b>                                                                                                                                                                                                                                                                                                                                                                                                                                                                                                                                                                                                                                                                                                                                                                                                                                                                                                                            | 20 Sq. Ft.<br>38 Sq. Ft.                 |

(White: Community Development)

(Canary: Applicant)

(Pink: Code Enforcement)

(m)

|                                                                                                                                                                                                                                                                                                                                                                                                                         | Ĥ                                                                                                                                                                            |  |  |  |
|-------------------------------------------------------------------------------------------------------------------------------------------------------------------------------------------------------------------------------------------------------------------------------------------------------------------------------------------------------------------------------------------------------------------------|------------------------------------------------------------------------------------------------------------------------------------------------------------------------------|--|--|--|
| Sign Permit<br>Community Development Department<br>250 North 5 <sup>th</sup> Street<br>Grand Junction CO 81501<br>Phone: (970) 244-1430 FAX (970) 256-4031                                                                                                                                                                                                                                                              | Permit No<br>Date Submitted $12/7/00$<br>Fee \$ 5.00<br>Zone $2-1$                                                                                                           |  |  |  |
| STREET ADDRESS     2465 F Rd     ADDRE       PROPERTY OWNER     71.5.7ack     TELEPH                                                                                                                                                                                                                                                                                                                                    | ACTOR <u>The Sign Stallery</u><br>ENO. <u>2200212</u><br>ESS <u>1048 Independent A 109</u><br>HONE NO. <u>241-6400</u><br>ACT PERSON <u>Facry 0174090</u><br>Building Facade |  |  |  |
| Face change only on items 2, 3 & 4[]2. ROOF2 Square Feet per Linear Foot of I[]3. FREE-STANDING2 Traffic Lanes - 0.75 Square Feet[]4. PROJECTING0.5 Square Feet per each Linear F                                                                                                                                                                                                                                       | Building Facade<br>t x Street Frontage<br>are Feet x Street Frontage<br>Foot of Building Facade                                                                              |  |  |  |
| [X] Existing Externally or Internally Illuminated – No Change in Electrical Service       [] Non-Illuminated         (1 - 4)       Area of Proposed Sign: <u>J.67</u> Square Feet         (1,2,4)       Building Façade: <u>//9</u> Linear Feet         (1 - 4)       Street Frontage: <u>200</u> Linear Feet         (2 - 4)       Height to Top of Sign: <u>23</u> Feet         Clearance to Grade: <u>22.66</u> Feet |                                                                                                                                                                              |  |  |  |
| EXISTING SIGNAGE/TYPE:       99.18         Fluck avall       95.18         Sq. Ft.       Sq. Ft.         99.18       Sq. Ft.         99.18       Sq. Ft.         99.18       Sq. Ft.                                                                                                                                                                                                                                    | • FOR OFFICE USE ONLY •<br>Signage Allowed on Parcel: Corn Merce<br>Building <u>238</u> Sq. Ft.<br>Free-Standing <u>150</u> Sq. Ft.                                          |  |  |  |
| Total Existing: Sq. Ft.                                                                                                                                                                                                                                                                                                                                                                                                 | Total Allowed: <u>238</u> Sq. Ft.                                                                                                                                            |  |  |  |

(Canary: Applicant)

|                                                                                                                                                                                                                                                                             | I                                                                                                                                                                        |
|-----------------------------------------------------------------------------------------------------------------------------------------------------------------------------------------------------------------------------------------------------------------------------|--------------------------------------------------------------------------------------------------------------------------------------------------------------------------|
| Community Development Department<br>250 North 5 <sup>th</sup> Street<br>Grand Junction CO 81501                                                                                                                                                                             | Permit No.<br>Date Submitted $12/7/00$<br>Fee \$ 5.00<br>Zone $2-1$                                                                                                      |
| Phone: (970) 244-1430 FAX (970) 256-4031                                                                                                                                                                                                                                    |                                                                                                                                                                          |
| TAX SCHEDULE $1945-091-13-005$<br>BUSINESS NAME $11.5.7ech$<br>STREET ADDRESS $1465$ F Rd<br>PROPERTY OWNER $11.5.7ech$<br>OWNER ADDRESS $1465$ F Rd                                                                                                                        | CONTRACTOR <u>He Fign Kollery</u><br>LICENSE NO. <u>2200212</u><br>ADDRESS <u>1048 Independent A 109</u><br>TELEPHONE NO. <u>241-6400</u><br>CONTACT PERSON Jany or Huge |
| 4 or more Traffic Lanes -                                                                                                                                                                                                                                                   |                                                                                                                                                                          |
| $[\chi]$ Existing Externally or Internally Illuminated – No Change in                                                                                                                                                                                                       | Electrical Service [] Non-Illuminated                                                                                                                                    |
| <ul> <li>(1 - 4) Area of Proposed Sign: <u>J - 67</u> Square Feet</li> <li>(1,2,4) Building Façade: <u>// 9</u> Linear Feet</li> <li>(1 - 4) Street Frontage: <u>200</u> Linear Feet on Com.</li> <li>(2 - 4) Height to Top of Sign: <u>2/ '5'</u> Feet Clearant</li> </ul> | merce<br>ce to Grade: <u>2/'4"</u> Feet                                                                                                                                  |
| EXISTING SIGNAGE/TYPE:                                                                                                                                                                                                                                                      | ● FOR OFFICE USE ONLY ●                                                                                                                                                  |
| Flushwall 104.85 sq                                                                                                                                                                                                                                                         | I. Ft. Signage Allowed on Parcel: Commerce.                                                                                                                              |
| Sc                                                                                                                                                                                                                                                                          | g. Ft. Building <u>238</u> Sq. Ft.                                                                                                                                       |
| So                                                                                                                                                                                                                                                                          | p. Ft. Free-Standing <u>150</u> Sq. Ft.                                                                                                                                  |
| Total Existing: <u>104.85</u> So                                                                                                                                                                                                                                            | g. Ft. Total Allowed: <u>238</u> Sq. Ft.                                                                                                                                 |
| COMMENTS                                                                                                                                                                                                                                                                    |                                                                                                                                                                          |

(Canary: Applicant)

| Community Development Department                                                                                                                                                                                                                                                                                                                                                                                                                                                           | Permit No                                                                                                                                      |
|--------------------------------------------------------------------------------------------------------------------------------------------------------------------------------------------------------------------------------------------------------------------------------------------------------------------------------------------------------------------------------------------------------------------------------------------------------------------------------------------|------------------------------------------------------------------------------------------------------------------------------------------------|
| 250 North 5th Street                                                                                                                                                                                                                                                                                                                                                                                                                                                                       | Date Submitted                                                                                                                                 |
| Grand Junction CO 81501                                                                                                                                                                                                                                                                                                                                                                                                                                                                    | Fee $$ 5.00$                                                                                                                                   |
| Phone: (970) 244-1430 FAX (970) 256-4031                                                                                                                                                                                                                                                                                                                                                                                                                                                   | Zone                                                                                                                                           |
| BUSINESS NAME <u>U.5.</u> <u>LICENS</u> STREET ADDRESS <u>2465</u> <u>F</u> <u>A</u> PROPERTY OWNER <u>11.5.</u> <u>Tack</u> TELEPI                                                                                                                                                                                                                                                                                                                                                        | ACTOR The Sign Sallery<br>SENO. <u>22002(7</u><br>SSS <u>1048 Inclepen desit A 107</u><br>HONE NO. <u>241-6400</u><br>ACT PERSON Farry or Hugo |
| [X] 1. FLUSH WALL       2 Square Feet per Linear Foot of 1         Face change only on items 2, 3 & 4       2 Square Feet per Linear Foot of 1         [] 2. ROOF       2 Square Feet per Linear Foot of 1         [] 3. FREE-STANDING       2 Traffic Lanes - 0.75 Square Feet per each Linear Foot of 1         [] 4. PROJECTING       0.5 Square Feet per each Linear Feet per each Linear Foot of 1         [X] Existing Externally or Internally Illuminated – No Change in Electrice | Building Facade<br>t x Street Frontage<br>are Feet x Street Frontage<br>foot of Building Facade                                                |
| <ul> <li>(1 - 4) Area of Proposed Sign: <u>5,67</u> Square Feet</li> <li>(1,2,4) Building Façade: <u>119</u> Linear Feet</li> <li>(1 - 4) Street Frontage: <u>200</u> Linear Feet on Commutation</li> <li>(2 - 4) Height to Top of Sign: <u>20'41</u><sup>"</sup> Feet Clearance to Grammer Commutation</li> </ul>                                                                                                                                                                         |                                                                                                                                                |
| EXISTING SIGNAGE/TYPE:                                                                                                                                                                                                                                                                                                                                                                                                                                                                     | • FOR OFFICE USE ONLY •                                                                                                                        |
| <u>Flush walk</u> <u>110.52</u> Sq. Ft.                                                                                                                                                                                                                                                                                                                                                                                                                                                    | Signage Allowed on Parcel: Commerce                                                                                                            |
| Sq. Ft.                                                                                                                                                                                                                                                                                                                                                                                                                                                                                    | Building <u>238</u> Sq. Ft.                                                                                                                    |
| Sq. Ft.                                                                                                                                                                                                                                                                                                                                                                                                                                                                                    | Free-Standing <u>150</u> Sq. Ft.                                                                                                               |
| Total Existing: <u>110.52</u> Sq. Ft.                                                                                                                                                                                                                                                                                                                                                                                                                                                      | Total Allowed: <u>238</u> Sq. Ft.                                                                                                              |

(Canary: Applicant)

|                                                                                                                                                                                                                                                                                                                                                                                                                                                                                                                                                                                                                                                                                                                                                                                                                                                                                                                               | (K)                                                                                                                                                             |
|-------------------------------------------------------------------------------------------------------------------------------------------------------------------------------------------------------------------------------------------------------------------------------------------------------------------------------------------------------------------------------------------------------------------------------------------------------------------------------------------------------------------------------------------------------------------------------------------------------------------------------------------------------------------------------------------------------------------------------------------------------------------------------------------------------------------------------------------------------------------------------------------------------------------------------|-----------------------------------------------------------------------------------------------------------------------------------------------------------------|
| Community Development Department<br>250 North 5th Street<br>Grand Junction CO 81501<br>Phone: (970) 244-1430 FAX (970) 256-4031                                                                                                                                                                                                                                                                                                                                                                                                                                                                                                                                                                                                                                                                                                                                                                                               | Permit No<br>Date Submitted $12700$<br>Fee $5.00$<br>Zone $2-1$                                                                                                 |
| BUSINESS NAME11.5.7echLICENSSTREET ADDRESS2465FADDREPROPERTY OWNER21.5.7echTELEPH                                                                                                                                                                                                                                                                                                                                                                                                                                                                                                                                                                                                                                                                                                                                                                                                                                             | ACTOR <u><i>Hessian Kallen</i></u><br>ENO. <u>2700912</u><br>SSS <u>1048</u> Independent <u>A 109</u><br>HONE NO. <u>241-6400</u><br>ACT PERSON France Frago.   |
| [X] 1. FLUSH WALL       2 Square Feet per Linear Foot of Building Façade         Face change only on items 2, 3 & 4       2 Square Feet per Linear Foot of Building Façade         [] 2. ROOF       2 Square Feet per Linear Foot of Building Facade         [] 3. FREE-STANDING       2 Traffic Lanes - 0.75 Square Feet x Street Frontage         4 or more Traffic Lanes - 1.5 Square Feet x Street Frontage       0.5 Square Feet per each Linear Foot of Building Facade         [] 4. PROJECTING       0.5 Square Feet per each Linear Foot of Building Facade         [] / Existing Externally or Internally Illuminated - No Change in Electrical Service       [] Non-Illuminated         (1 - 4)       Area of Proposed Sign: /7.3 Square Feet       Square Feet         (1,2,4)       Building Façade: /24/ co <sup>2</sup> Linear Feet       FRd-         (1 - 4)       Street Frontage: 210 Linear Feet on F Rd- |                                                                                                                                                                 |
| (2 - 4) Height to Top of Sign: <u>1</u> Feet Clearance to Grade: <u>12.66</u> Feet                                                                                                                                                                                                                                                                                                                                                                                                                                                                                                                                                                                                                                                                                                                                                                                                                                            |                                                                                                                                                                 |
| EXISTING SIGNAGE/TYPE:                                                                                                                                                                                                                                                                                                                                                                                                                                                                                                                                                                                                                                                                                                                                                                                                                                                                                                        | • FOR OFFICE USE ONLY •<br>Signage Allowed on Parcel: F R<br>Building <u>248</u> Sq. Ft.<br>Free-Standing <u>35</u> Sq. Ft.<br>Total Allowed: <b>97</b> Sq. Ft. |
| comments: Color behind year strips<br>rest of building facade.                                                                                                                                                                                                                                                                                                                                                                                                                                                                                                                                                                                                                                                                                                                                                                                                                                                                | may not contrast with                                                                                                                                           |

(Canary: Applicant)

| Grand Junction CO 81501<br>Phone: (970) 244-1430 FAX (970) 256-4031                                                                                                                                                                                                                                                                                                                                                                                                                                                                                     | Fee \$ <u>5.00</u> / <sup>1</sup><br>Zone <u>C-1</u>                                                                                                                                                           |
|---------------------------------------------------------------------------------------------------------------------------------------------------------------------------------------------------------------------------------------------------------------------------------------------------------------------------------------------------------------------------------------------------------------------------------------------------------------------------------------------------------------------------------------------------------|----------------------------------------------------------------------------------------------------------------------------------------------------------------------------------------------------------------|
| BUSINESS NAME       U.S. Tech       LICENS         STREET ADDRESS       2465       F       ADDRE         PROPERTY OWNER       H.S. Tech       TELEPH         OWNER ADDRESS       2465       F       Rd                                                                                                                                                                                                                                                                                                                                                  | iss <u>1048</u> Independent A 109<br>IONE NO. <u>241-6400</u><br>ICT PERSON forry or Hugo                                                                                                                      |
| [X] 1. FLUSH WALL       2 Square Feet per Linear Foot of Building Façade         Face change only on items 2, 3 & 4       2 Square Feet per Linear Foot of Building Façade         [] 2. ROOF       2 Square Feet per Linear Foot of Building Facade         [] 3. FREE-STANDING       2 Traffic Lanes - 0.75 Square Feet x Street Frontage         [] 4. PROJECTING       0.5 Square Feet per each Linear Foot of Building Facade         [X] Existing Externally or Internally Illuminated – No Change in Electrical Service       [] Non-Illuminated |                                                                                                                                                                                                                |
| (1 - 4) Area of Proposed Sign: $13.3$ Square Feet<br>(1,2,4) Building Façade: $124' 10'$ Linear Feet<br>(1 - 4) Street Frontage: $210$ Linear Feet one F Ref<br>(2 - 4) Height to Top of Sign: $21'8''$ Feet Clearance to Grade: $21'4''$ Feet                                                                                                                                                                                                                                                                                                          |                                                                                                                                                                                                                |
| EXISTING SIGNAGE/TYPE: <i>Flush well</i> 174/-3sq. Ft.         Sq. Ft.         Sq. Ft.         Total Existing:       174/-3 sq. Ft.                                                                                                                                                                                                                                                                                                                                                                                                                     | <ul> <li>● FOR OFFICE USE ONLY</li> <li>● Signage Allowed on Parcel: F Pd</li> <li>Building <u>248</u> Sq. Ft.</li> <li>Free-Standing <u>315</u> Sq. Ft.</li> <li>Total Allowed: <u>245</u> Sq. Ft.</li> </ul> |