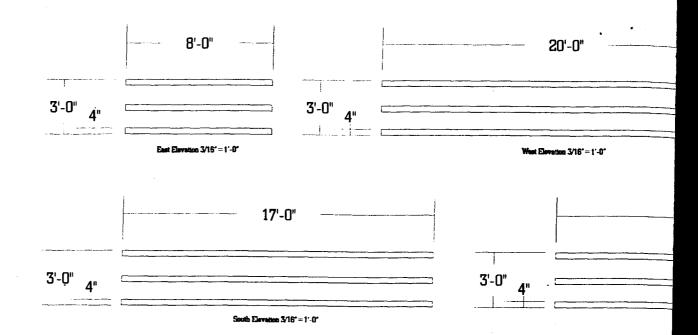

<u>Lavry Z Bowler</u> Applicant's Signature

Date

(White: Community Development)

(Canary: Applicant)

| Sig                                                                                                                                                                       | n <b>P</b> ermit                                                                |                                                                                                                        |
|---------------------------------------------------------------------------------------------------------------------------------------------------------------------------|---------------------------------------------------------------------------------|------------------------------------------------------------------------------------------------------------------------|
| 250 No<br>Grand                                                                                                                                                           | unity Development Department<br>rth 5th Street<br>Iunction, CO 81501<br>44-1430 | Permit No<br>Date Submitted<br>FEE $$5.00$<br>Tax Schedule7945 - 091-13-005<br>Zone7                                   |
| BUSINESS NAME 11.5.7<br>STREET ADDRESS 2.4.6<br>PROPERTY OWNER 11.5<br>OWNER ADDRESS                                                                                      | 5 F Re Li<br>Tech A                                                             | ONTRACTOR The Rign Hollery<br>ICENSE NO. <u>1200212</u><br>DDRESS 1048 Independent<br>ELEPHONE NO. <u>2416-64100</u>   |
| [X] 1. FLUSH WALL         Face Change Only (2,3 & 4):         [] 2. ROOF         [] 3. FREE-STANDIN         [] 4. PROJECTING         [] 1 Existing Externally or Internal | 4 or more Traffic Lanes - 1.                                                    | oot of Building Facade<br>re Feet x Street Frontage<br>5 Square Feet x Street Frontage<br>near Foot of Building Facade |
| <ul> <li>(1 - 4) Area of Proposed Sign</li> <li>(1,2,4) Building Facade 1241</li> <li>(1 - 4) Street Frontage 2-10</li> </ul>                                             | 28       Square Feet         10 <sup>°</sup> Linear Feet                        | 13 10" Feet<br>• FOR OFFICE USE ONLY •<br>Signage Allowed on Parcel:                                                   |
| Total Existing:                                                                                                                                                           | Sq. Ft.<br>Sq. Ft.<br>133 Sq. Ft.<br>Bel attournet                              | Free-Standing 150 315 Sq. Ft.                                                                                          |

(Canary: Applicant)

| Grand Junction CO 81501<br>Phone: (970) 244-1430 FAX (970) 256-4031                                                                                                                                                                                                                                                                                                                                                                                                                                                                                     | Fee \$ <u>5.00</u> / <sup>1</sup><br>Zone <u>C-1</u>                                                                                                                                                           |
|---------------------------------------------------------------------------------------------------------------------------------------------------------------------------------------------------------------------------------------------------------------------------------------------------------------------------------------------------------------------------------------------------------------------------------------------------------------------------------------------------------------------------------------------------------|----------------------------------------------------------------------------------------------------------------------------------------------------------------------------------------------------------------|
| BUSINESS NAME       U.S. Tech       LICENS         STREET ADDRESS       2465       F       ADDRE         PROPERTY OWNER       H.S. Tech       TELEPH         OWNER ADDRESS       2465       F       Rd                                                                                                                                                                                                                                                                                                                                                  | iss <u>1048</u> Independent A 109<br>IONE NO. <u>241-6400</u><br>ICT PERSON forry or Hugo                                                                                                                      |
| [X] 1. FLUSH WALL       2 Square Feet per Linear Foot of Building Façade         Face change only on items 2, 3 & 4       2 Square Feet per Linear Foot of Building Façade         [] 2. ROOF       2 Square Feet per Linear Foot of Building Facade         [] 3. FREE-STANDING       2 Traffic Lanes - 0.75 Square Feet x Street Frontage         [] 4. PROJECTING       0.5 Square Feet per each Linear Foot of Building Facade         [X] Existing Externally or Internally Illuminated – No Change in Electrical Service       [] Non-Illuminated |                                                                                                                                                                                                                |
| (1 - 4) Area of Proposed Sign: $13.3$ Square Feet<br>(1,2,4) Building Façade: $124' 10'$ Linear Feet<br>(1 - 4) Street Frontage: $210$ Linear Feet one F Ref<br>(2 - 4) Height to Top of Sign: $21'8''$ Feet Clearance to Grade: $21'4''$ Feet                                                                                                                                                                                                                                                                                                          |                                                                                                                                                                                                                |
| EXISTING SIGNAGE/TYPE: <i>Flush well</i> 174/-3sq. Ft.         Sq. Ft.         Sq. Ft.         Total Existing:       174/-3 sq. Ft.                                                                                                                                                                                                                                                                                                                                                                                                                     | <ul> <li>● FOR OFFICE USE ONLY</li> <li>● Signage Allowed on Parcel: F Pd</li> <li>Building <u>248</u> Sq. Ft.</li> <li>Free-Standing <u>315</u> Sq. Ft.</li> <li>Total Allowed: <u>245</u> Sq. Ft.</li> </ul> |