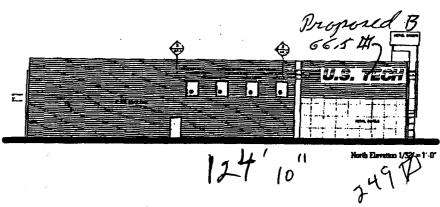

<u>Lavry Z Bowler</u> Applicant's Signature

Date

(White: Community Development)

(Canary: Applicant)

| Sig                                                                                                                                                                       | n <b>P</b> ermit                                                                |                                                                                                                        |
|---------------------------------------------------------------------------------------------------------------------------------------------------------------------------|---------------------------------------------------------------------------------|------------------------------------------------------------------------------------------------------------------------|
| 250 No<br>Grand                                                                                                                                                           | unity Development Department<br>rth 5th Street<br>Iunction, CO 81501<br>44-1430 | Permit No<br>Date Submitted<br>FEE $$5.00$<br>Tax Schedule7945 - 091-13-005<br>Zone7                                   |
| BUSINESS NAME 11.5.7<br>STREET ADDRESS 2.4.6<br>PROPERTY OWNER 11.5<br>OWNER ADDRESS                                                                                      | 5 F Re Li<br>Tech A                                                             | ONTRACTOR The Rign Hollery<br>ICENSE NO. <u>1200212</u><br>DDRESS 1048 Independent<br>ELEPHONE NO. <u>2416-64100</u>   |
| [X] 1. FLUSH WALL         Face Change Only (2,3 & 4):         [] 2. ROOF         [] 3. FREE-STANDIN         [] 4. PROJECTING         [] 1 Existing Externally or Internal | 4 or more Traffic Lanes - 1.                                                    | oot of Building Facade<br>re Feet x Street Frontage<br>5 Square Feet x Street Frontage<br>near Foot of Building Facade |
| <ul> <li>(1 - 4) Area of Proposed Sign</li> <li>(1,2,4) Building Facade 1241</li> <li>(1 - 4) Street Frontage 2-10</li> </ul>                                             | 28       Square Feet         10 <sup>°</sup> Linear Feet                        | 13 10" Feet<br>• FOR OFFICE USE ONLY •<br>Signage Allowed on Parcel:                                                   |
| Total Existing:                                                                                                                                                           | Sq. Ft.<br>Sq. Ft.<br>133 Sq. Ft.<br>Bel attournet                              | Free-Standing 150 315 Sq. Ft.                                                                                          |

(Canary: Applicant)

| Grand Junction CO 81501<br>Phone: (970) 244-1430 FAX (970) 256-4031                                                                                                                                                                                                                                                                                                                                                                                                                                                                                     | Fee \$ <u>5.00</u> / <sup>1</sup><br>Zone <u>C-1</u>                                                                                                                                                           |
|---------------------------------------------------------------------------------------------------------------------------------------------------------------------------------------------------------------------------------------------------------------------------------------------------------------------------------------------------------------------------------------------------------------------------------------------------------------------------------------------------------------------------------------------------------|----------------------------------------------------------------------------------------------------------------------------------------------------------------------------------------------------------------|
| BUSINESS NAME       U.S. Tech       LICENS         STREET ADDRESS       2465       F       ADDRE         PROPERTY OWNER       H.S. Tech       TELEPH         OWNER ADDRESS       2465       F       Rd                                                                                                                                                                                                                                                                                                                                                  | iss <u>1048</u> Independent A 109<br>IONE NO. <u>241-6400</u><br>ICT PERSON forry or Hugo                                                                                                                      |
| [X] 1. FLUSH WALL       2 Square Feet per Linear Foot of Building Façade         Face change only on items 2, 3 & 4       2 Square Feet per Linear Foot of Building Façade         [] 2. ROOF       2 Square Feet per Linear Foot of Building Facade         [] 3. FREE-STANDING       2 Traffic Lanes - 0.75 Square Feet x Street Frontage         [] 4. PROJECTING       0.5 Square Feet per each Linear Foot of Building Facade         [X] Existing Externally or Internally Illuminated – No Change in Electrical Service       [] Non-Illuminated |                                                                                                                                                                                                                |
| (1 - 4) Area of Proposed Sign: $13.3$ Square Feet<br>(1,2,4) Building Façade: $124' 10'$ Linear Feet<br>(1 - 4) Street Frontage: $210$ Linear Feet one F Ref<br>(2 - 4) Height to Top of Sign: $21'8''$ Feet Clearance to Grade: $21'4''$ Feet                                                                                                                                                                                                                                                                                                          |                                                                                                                                                                                                                |
| EXISTING SIGNAGE/TYPE: <i>Flush well</i> 174/-3sq. Ft.         Sq. Ft.         Sq. Ft.         Total Existing:       174/-3 sq. Ft.                                                                                                                                                                                                                                                                                                                                                                                                                     | <ul> <li>● FOR OFFICE USE ONLY</li> <li>● Signage Allowed on Parcel: F Pd</li> <li>Building <u>248</u> Sq. Ft.</li> <li>Free-Standing <u>315</u> Sq. Ft.</li> <li>Total Allowed: <u>245</u> Sq. Ft.</li> </ul> |