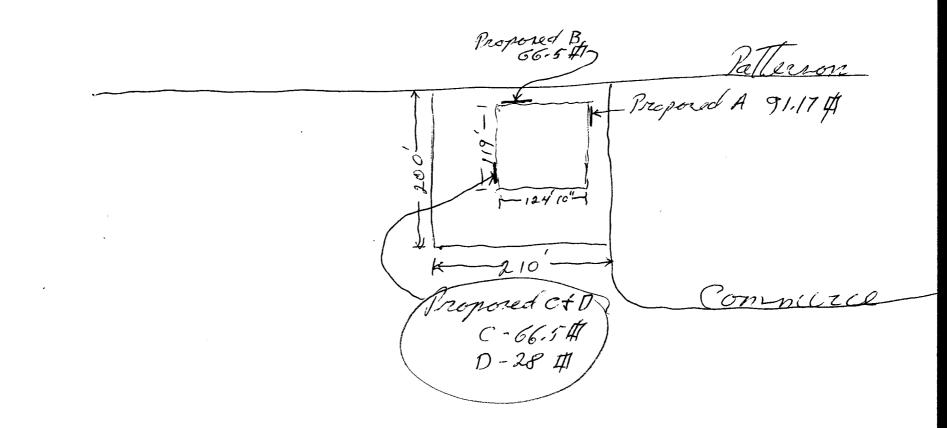

|                                                                                | Community<br>250 North S                                                                                          | ction, CO 81501     | ortment                                                                  | Permit No<br>Date Submitted<br>FEE \$<br>Tax Schedule<br>Zone                                 | 11114/00<br>200<br>45-091-1                | (H)<br>               |
|--------------------------------------------------------------------------------|-------------------------------------------------------------------------------------------------------------------|---------------------|--------------------------------------------------------------------------|-----------------------------------------------------------------------------------------------|--------------------------------------------|-----------------------|
| STREET ADDI                                                                    | ME <u>U.5 Tec</u><br>RESS <u>2465</u><br>WNER <u>U.5 Tec</u><br>RESS                                              | Rd                  | LICENS                                                                   | ACTOR <u>The Seq</u><br>SENO2<br>ESS <u>10 48 Indu</u><br>HONE NO                             | n Haller<br>2002121<br>epender<br>241-6400 | - <u>-</u> A-[09<br>2 |
| [\2] 1.<br><u>Face Change 0</u><br>[] 2.<br>[] 3.<br>[] 4.<br>[\2] Existing Ex | FLUSH WALL<br><u>Daily (2,3 &amp; 4)</u> :<br>ROOF<br>FREE-STANDING<br>PROJECTING<br>A sternally or Internally II | 0.5 Square Feet per | Linear Foot of 1<br>.75 Square Fee<br>Lanes - 1.5 Squ<br>r each Linear F | Building Facade<br>t x Street Frontage<br>are Feet x Street Fronta<br>Foot of Building Facade |                                            | <br>d                 |
| (1,2,4) Build<br>(1 - 4) Stree                                                 | of Proposed Sign <u>9/./</u><br>ding Facade <u>//9</u><br>et Frontage <u>200</u> I<br>ht to Top of Sign <u>/</u>  | Linear Feet         | to Grade                                                                 | 2_Feet                                                                                        | kay<br>Ha 12                               | 18/00                 |
| Existing Signa                                                                 |                                                                                                                   |                     | Sq. Ft<br>Sq. Ft.<br>Sq. Ft.<br>Sq. Ft.<br>Sq. Ft.                       |                                                                                               | rFICE USE ONLY                             |                       |
| COMMENTS                                                                       | S:                                                                                                                | /                   |                                                                          |                                                                                               |                                            |                       |

<u>Family 7/30</u> Applicant's Signature GUI

<u>//-/4-00</u> Date Community Development Approval Daté 12/8 00 (Pink: Code Enforcement) (Canary:

(White: Community Development)

|                                                                    | <b>S</b> ign                                                       | Permit                                                                                             |                                        |                                    | B                                                                                                                         |
|--------------------------------------------------------------------|--------------------------------------------------------------------|----------------------------------------------------------------------------------------------------|----------------------------------------|------------------------------------|---------------------------------------------------------------------------------------------------------------------------|
|                                                                    | 250 North                                                          | ction, CO 81501                                                                                    | nt .                                   | Permit No<br>Date Submitted<br>FEE | 11/14/00<br>50<br>145-091-13-005                                                                                          |
| BUSINESS NAME<br>STREET ADDRESS<br>PROPERTY OWNER<br>OWNER ADDRESS | 2465 F                                                             | Reference                                                                                          | CONTRA<br>LICENSE<br>ADDRES<br>TELEPHO | s 1048 Inde                        | en Itallery<br>200212-<br>penderit A-109<br>241-6400                                                                      |
| Face Change Only (2,                                               | )F                                                                 | 2 Square Feet per Linear<br>2 Square Feet per Linear<br>2 Traffic Lenge 0.75 Se                    | Foot of Bi                             | uilding Facade                     |                                                                                                                           |
|                                                                    | E-STANDING<br>JECTING                                              | 2 Traffic Lanes - 0.75 Sq<br>4 or more Traffic Lanes -<br>0.5 Square Feet per each                 | · 1.5 Squar                            | e Feet x Street From               |                                                                                                                           |
| (1 - 4) Area of Pro<br>(1,2,4) Building Fa                         | posed Sign <u>66</u><br>cade <u>124 ' 10''</u><br>age <u>210 I</u> | Iuminated - No Change in F<br>Square Feet<br>Linear Feet<br>Linear Feet<br>S Feet Clearance to Gra |                                        |                                    | [ ] Non-Illuminated                                                                                                       |
| Existing Signage/Typ                                               | be:                                                                |                                                                                                    |                                        | • FOR OF                           | FFICE USE ONLY •                                                                                                          |
|                                                                    |                                                                    |                                                                                                    | E+                                     | Signage Allowed o                  | <u> </u>                                                                                                                  |
|                                                                    |                                                                    | Sq.                                                                                                | г. ј                                   | Signage Anoweu o                   | n Parcel: + SCC                                                                                                           |
|                                                                    |                                                                    | Sq.                                                                                                |                                        | Building                           |                                                                                                                           |
|                                                                    |                                                                    |                                                                                                    | Ft.                                    |                                    | $\begin{array}{c} n \text{ Parcel:} + R \alpha \\ \hline 245 2 \text{ Sq. Ft.} \\ \hline 315 \text{ Sq. Ft.} \end{array}$ |

| BUSINESS NAME <u>1.5.</u><br>STREET ADDRESS <u>2465</u><br>PROPERTY OWNER <u>11.5.</u><br>OWNER ADDRESS | = Rd LIC                                                                                                                                                               | NTRACTOR <u>Me Segn Lallery</u><br>ENSE NO. <u>2200212</u><br>DRESS / <del>241-6400</del><br>LEPHONE NO. <u>241-6400</u> |
|---------------------------------------------------------------------------------------------------------|------------------------------------------------------------------------------------------------------------------------------------------------------------------------|--------------------------------------------------------------------------------------------------------------------------|
| [X] 1. FLUSH WALL<br>Face Change Only (2.3 & 4):                                                        | 2 Square Feet per Linear Foot                                                                                                                                          | of Building Facade                                                                                                       |
| [ ] 2. ROOF<br>[ ] 3. FREE-STANDING<br>[ ] 4. PROJECTING                                                | <ul> <li>2 Square Feet per Linear Foot</li> <li>2 Traffic Lanes - 0.75 Square</li> <li>4 or more Traffic Lanes - 1.5</li> <li>0.5 Square Feet per each Line</li> </ul> | Feet x Street Frontage<br>Square Feet x Street Frontage                                                                  |
|                                                                                                         | Square Feet                                                                                                                                                            | COMMERCE                                                                                                                 |
| Existing Signage/Type:<br>7. Lunk Wall B                                                                | ) 66.5 Sq. Ft.<br>Sq. Ft.                                                                                                                                              | ● FOR OFFICE USE ONLY ●<br>Signage Allowed on Parce                                                                      |
| Total Existing:                                                                                         | Sq. Ft.<br>66-5 Sq. Ft.                                                                                                                                                | Free-Standing15035Sq. Ft.Total Allowed:7315Sq. Ft.                                                                       |
|                                                                                                         | R                                                                                                                                                                      | llowance oor plush wall.                                                                                                 |

<u>Lavry Z Bowler</u> Applicant's Signature

Date

(White: Community Development)

(Canary: Applicant)

| Sig                                                                                                                                                                       | n <b>P</b> ermit                                                                |                                                                                                                        |
|---------------------------------------------------------------------------------------------------------------------------------------------------------------------------|---------------------------------------------------------------------------------|------------------------------------------------------------------------------------------------------------------------|
| 250 No<br>Grand                                                                                                                                                           | unity Development Department<br>rth 5th Street<br>Iunction, CO 81501<br>44-1430 | Permit No<br>Date Submitted<br>FEE $$5.00$<br>Tax Schedule7945 - 091-13-005<br>Zone7                                   |
| BUSINESS NAME 11.5.7<br>STREET ADDRESS 2.4.6<br>PROPERTY OWNER 11.5<br>OWNER ADDRESS                                                                                      | 5 F Re Li<br>Tech A                                                             | ONTRACTOR The Rign Hollery<br>ICENSE NO. <u>1200212</u><br>DDRESS 1048 Independent<br>ELEPHONE NO. <u>2416-64100</u>   |
| [X] 1. FLUSH WALL         Face Change Only (2,3 & 4):         [] 2. ROOF         [] 3. FREE-STANDIN         [] 4. PROJECTING         [] 1 Existing Externally or Internal | 4 or more Traffic Lanes - 1.                                                    | oot of Building Facade<br>re Feet x Street Frontage<br>5 Square Feet x Street Frontage<br>near Foot of Building Facade |
| <ul> <li>(1 - 4) Area of Proposed Sign</li> <li>(1,2,4) Building Facade 1241</li> <li>(1 - 4) Street Frontage 2-10</li> </ul>                                             | 28       Square Feet         10 <sup>°</sup> Linear Feet                        | 13 10" Feet<br>• FOR OFFICE USE ONLY •<br>Signage Allowed on Parcel:                                                   |
| Total Existing:                                                                                                                                                           | Sq. Ft.<br>Sq. Ft.<br>133 Sq. Ft.<br>Bel attournet                              | Free-Standing 150 315 Sq. Ft.                                                                                          |

Bowlei <u>Applicant's Signature</u>

Community Development Approval 12 8 <u>//-/4-00</u> Date 00 Daté

(White: Community Development)

(Canary: Applicant)

|                                                                                                                                                                                                                          |                                                                                                                                                                                                                | Ē                                                                                                                                                                                                                  |
|--------------------------------------------------------------------------------------------------------------------------------------------------------------------------------------------------------------------------|----------------------------------------------------------------------------------------------------------------------------------------------------------------------------------------------------------------|--------------------------------------------------------------------------------------------------------------------------------------------------------------------------------------------------------------------|
| Community Development Dep<br>250 North 5 <sup>th</sup> Street<br>Grand Junction CO 81501<br>Phone: (970) 244-1430 FAX                                                                                                    | partment                                                                                                                                                                                                       | Permit No<br>Date Submitted $12/1600$<br>Fee \$ $5.00$<br>Zone                                                                                                                                                     |
| TAX SCHEDULE $2945-091-13$<br>BUSINESS NAME $71.5.7ech$<br>STREET ADDRESS $2465$ F Ra<br>PROPERTY OWNER $91.5.7ech$<br>OWNER ADDRESS $3465$ F R                                                                          | LICENS                                                                                                                                                                                                         | The Third                                                                                                                                                                                                          |
| Face change only on items 2, 3 & 4           []         2. ROOF         2 S           []         3. FREE-STANDING         2 T           4 or         4 or                                                                | Quare Feet per Linear Foot of E<br>Quare Feet per Linear Foot of E<br>Traffic Lanes - 0.75 Square Feet<br>or more Traffic Lanes - 1.5 Squa<br>Square Feet per each Linear Fe<br>mated – No Change in Electrica | building Facade<br>x Street Frontage<br>are Feet x Street Frontage<br>bot of Building Facade                                                                                                                       |
| <ul> <li>(1 - 4) Area of Proposed Sign: <u>2.67</u></li> <li>(1,2,4) Building Façade: <u>//9</u> Linear</li> <li>(1 - 4) Street Frontage: <u>200</u> Linear</li> <li>(2 - 4) Height to Top of Sign: <u>23</u></li> </ul> | r Feet<br>Feet on Commune                                                                                                                                                                                      | de: <u>22-66</u> Feet                                                                                                                                                                                              |
| EXISTING SIGNAGE/TYPE:                                                                                                                                                                                                   | $\frac{9/.17}{Sq. Ft.}$ Sq. Ft. Sq. Ft. Sq. Ft. ag: $\frac{9/.17}{Sq. Ft.}$ Sq. Ft.                                                                                                                            | <ul> <li>● FOR OFFICE USE ONLY ●</li> <li>Signage Allowed on Parcel: Commerce</li> <li>Building <u>238</u> Sq. Ft.</li> <li>Free-Standing <u>150</u> Sq. Ft.</li> <li>Total Allowed: <u>238</u> Sq. Ft.</li> </ul> |
| COMMENTS: Color beh<br>with rest of fa                                                                                                                                                                                   | Ind near strip                                                                                                                                                                                                 | os may not contrast                                                                                                                                                                                                |

(Canary: Applicant)

| Sign Permit<br>Community Development Department<br>250 North 5 <sup>th</sup> Street<br>Grand Junction CO 81501<br>Phone: (970) 244-1430 FAX (970) 256-4031                                                                                                                                                                                                                                                         | Permit No<br>Date Submitted $12/1/00$<br>Fee \$ $5.00$<br>Zone $C$                                                                                                                    |  |  |  |
|--------------------------------------------------------------------------------------------------------------------------------------------------------------------------------------------------------------------------------------------------------------------------------------------------------------------------------------------------------------------------------------------------------------------|---------------------------------------------------------------------------------------------------------------------------------------------------------------------------------------|--|--|--|
| BUSINESS NAMEU.S. CackLICENSTREET ADDRESS2465FRdADDRPROPERTY OWNER24.5.TackTELEN                                                                                                                                                                                                                                                                                                                                   | f Building Facade<br>eet x Street Frontage<br>uare Feet x Street Frontage                                                                                                             |  |  |  |
| [A Existing Externally or Internally Illuminated - No Change in Electrical Service       [] Non-Illuminated         (1 - 4)       Area of Proposed Sign: <u>2.67</u> Square Feet         (1,2,4)       Building Façade: <u>//9</u> Linear Feet         (1 - 4)       Street Frontage: <u>200</u> Linear Feet         (2 - 4)       Height to Top of Sign: <u>21'8"</u> Feet         Clearance to Grade: <u>2/4</u> |                                                                                                                                                                                       |  |  |  |
| EXISTING SIGNAGE/TYPE: <i>Thusk wall</i> 97.844       Sq. Ft.         Sq. Ft.       Sq. Ft.         Total Existing:       97.844       Sq. Ft.                                                                                                                                                                                                                                                                     | <ul> <li>FOR OFFICE USE ONLY</li> <li>Signage Allowed on Parcel:<br/>COMMERCE<br/>Building 2-38 Sq. Ft.<br/>Free-Standing 150 Sq. Ft.<br/>Total Allowed: 2-38 Sq. Ft.     </li> </ul> |  |  |  |
| COMMENTS:                                                                                                                                                                                                                                                                                                                                                                                                          |                                                                                                                                                                                       |  |  |  |

(Canary: Applicant)

| TAX SCHEDULE $\underline{1945} - 091 - \underline{13} - 005$ CONTRACTOR $\underline{1655cgn}$ BUSINESS NAME $\underline{11.5.7cch}$ BUSINESS NAME $\underline{11.5.7cch}$ STREET ADDRESS $\underline{1465}$ CONTRACTOR $\underline{165cgn}$ PROPERTY OWNER $\underline{11.5.7cch}$ ILCENSE NO.         ADDRESS $\underline{1465}$ FREE ADDRESS $\underline{1465}$ FREE ADDRESS $\underline{1465}$ FRed Colspan="2">CONTRACTOR $\underline{126c}$ OWNER ADDRESS $\underline{1465}$ CONTACT PERSON $\underline{124160}$ OWNER ADDRESS $\underline{2465}$ CONTACT PERSON $\underline{124160}$ CONTACT PERSON $\underline{124160}$ CONTACT PERSON $\underline{12400}$ CONTACT PERSON $\underline{12400}$ CONTACT PERSON $\underline{12400}$ CONTA |                                          |
|-----------------------------------------------------------------------------------------------------------------------------------------------------------------------------------------------------------------------------------------------------------------------------------------------------------------------------------------------------------------------------------------------------------------------------------------------------------------------------------------------------------------------------------------------------------------------------------------------------------------------------------------------------------------------------------------------------------------------------------------------------------------------------------------------------------------------------------------------------------------------------------------------------------------------------------------------------------------------------------------------------------------------------------|------------------------------------------|
| Face change only on items 2, 3 & 4       2 Square Feet per Linear Foot of Building Facade         [] 2. ROOF       2 Square Feet per Linear Foot of Building Facade         [] 3. FREE-STANDING       2 Traffic Lanes - 0.75 Square Feet x Street Frontage         4 or more Traffic Lanes - 1.5 Square Feet x Street Frontage       4 or more Traffic Lanes - 1.5 Square Feet x Street Frontage         [] 4. PROJECTING       0.5 Square Feet per each Linear Foot of Building Facade         [X] Existing Externally or Internally Illuminated - No Change in Electrical Service       [] Non-Illumin         (1 - 4)       Area of Proposed Sign: <u>1.67</u> Square Feet         (1,2,4)       Building Façade: <u>119</u> Linear Feet         (1 - 4)       Street Frontage: <u>100</u> Linear Feet         (2 - 4)       Height to Top of Sign: <u>10'4''</u> Feet         Clearance to Grade: <u>10</u> Feet                                                                                                              | Lallery<br>212<br>2 A 109<br>100<br>Tugo |
| (1,2,4)       Building Façade: Linear Feet         (1 - 4)       Street Frontage: Linear Feet on Commence         (2 - 4)       Height to Top of Sign: Feet         Clearance to Grade: Feet         EXISTING SIGNAGE/TYPE:                                                                                                                                                                                                                                                                                                                                                                                                                                                                                                                                                                                                                                                                                                                                                                                                       | nated                                    |
|                                                                                                                                                                                                                                                                                                                                                                                                                                                                                                                                                                                                                                                                                                                                                                                                                                                                                                                                                                                                                                   |                                          |
| Sq. Ft. Building Z                                                                                                                                                                                                                                                                                                                                                                                                                                                                                                                                                                                                                                                                                                                                                                                                                                                                                                                                                                                                                | Mmerce<br><u>38</u> Sq. Ft.              |
| Sq. Ft.     Free-Standing     2       Total Existing: <b>76 17</b> Sq. Ft.     Total Allowed: <b>2</b>                                                                                                                                                                                                                                                                                                                                                                                                                                                                                                                                                                                                                                                                                                                                                                                                                                                                                                                            | 20 Sq. Ft.<br>38 Sq. Ft.                 |

(White: Community Development)

(Canary: Applicant)

(Pink: Code Enforcement)

(m)

|                                                                                                                                                                                                                                                                                                                                                                                                                         | Ĥ                                                                                                                                                                            |  |  |  |
|-------------------------------------------------------------------------------------------------------------------------------------------------------------------------------------------------------------------------------------------------------------------------------------------------------------------------------------------------------------------------------------------------------------------------|------------------------------------------------------------------------------------------------------------------------------------------------------------------------------|--|--|--|
| Sign Permit<br>Community Development Department<br>250 North 5 <sup>th</sup> Street<br>Grand Junction CO 81501<br>Phone: (970) 244-1430 FAX (970) 256-4031                                                                                                                                                                                                                                                              | Permit No<br>Date Submitted $12/7/00$<br>Fee \$ 5.00<br>Zone $2-1$                                                                                                           |  |  |  |
| STREET ADDRESS     2465 F Rd     ADDRE       PROPERTY OWNER     71.5.7ack     TELEPH                                                                                                                                                                                                                                                                                                                                    | ACTOR <u>The Sign Stallery</u><br>ENO. <u>2200212</u><br>ESS <u>1048 Independent A 109</u><br>HONE NO. <u>241-6400</u><br>ACT PERSON <u>Facry 0174090</u><br>Building Facade |  |  |  |
| Face change only on items 2, 3 & 4[]2. ROOF2 Square Feet per Linear Foot of I[]3. FREE-STANDING2 Traffic Lanes - 0.75 Square Feet[]4. PROJECTING0.5 Square Feet per each Linear F                                                                                                                                                                                                                                       | Building Facade<br>t x Street Frontage<br>are Feet x Street Frontage<br>Foot of Building Facade                                                                              |  |  |  |
| [X] Existing Externally or Internally Illuminated – No Change in Electrical Service       [] Non-Illuminated         (1 - 4)       Area of Proposed Sign: <u>J.67</u> Square Feet         (1,2,4)       Building Façade: <u>//9</u> Linear Feet         (1 - 4)       Street Frontage: <u>200</u> Linear Feet         (2 - 4)       Height to Top of Sign: <u>23</u> Feet         Clearance to Grade: <u>22.66</u> Feet |                                                                                                                                                                              |  |  |  |
| EXISTING SIGNAGE/TYPE:       99.18         Fluck avall       95.18         Sq. Ft.       Sq. Ft.         99.18       Sq. Ft.         99.18       Sq. Ft.         99.18       Sq. Ft.                                                                                                                                                                                                                                    | • FOR OFFICE USE ONLY •<br>Signage Allowed on Parcel: Corn Merce<br>Building <u>238</u> Sq. Ft.<br>Free-Standing <u>150</u> Sq. Ft.                                          |  |  |  |
| Total Existing: Sq. Ft.                                                                                                                                                                                                                                                                                                                                                                                                 | Total Allowed: <u>238</u> Sq. Ft.                                                                                                                                            |  |  |  |

(Canary: Applicant)

|                                                                                                                                                                                                                                                                             | I                                                                                                                                                                        |
|-----------------------------------------------------------------------------------------------------------------------------------------------------------------------------------------------------------------------------------------------------------------------------|--------------------------------------------------------------------------------------------------------------------------------------------------------------------------|
| Community Development Department<br>250 North 5 <sup>th</sup> Street<br>Grand Junction CO 81501                                                                                                                                                                             | Permit No.<br>Date Submitted $12/7/00$<br>Fee \$ 5.00<br>Zone $2-1$                                                                                                      |
| Phone: (970) 244-1430 FAX (970) 256-4031                                                                                                                                                                                                                                    |                                                                                                                                                                          |
| TAX SCHEDULE $1945-091-13-005$<br>BUSINESS NAME $11.5.7ech$<br>STREET ADDRESS $1465$ F Rd<br>PROPERTY OWNER $11.5.7ech$<br>OWNER ADDRESS $1465$ F Rd                                                                                                                        | CONTRACTOR <u>He Fign Kollery</u><br>LICENSE NO. <u>2200212</u><br>ADDRESS <u>1048 Independent A 109</u><br>TELEPHONE NO. <u>241-6400</u><br>CONTACT PERSON Jany or Huge |
| 4 or more Traffic Lanes -                                                                                                                                                                                                                                                   |                                                                                                                                                                          |
| $[\chi]$ Existing Externally or Internally Illuminated – No Change in                                                                                                                                                                                                       | Electrical Service [] Non-Illuminated                                                                                                                                    |
| <ul> <li>(1 - 4) Area of Proposed Sign: <u>J - 67</u> Square Feet</li> <li>(1,2,4) Building Façade: <u>// 9</u> Linear Feet</li> <li>(1 - 4) Street Frontage: <u>200</u> Linear Feet on Com.</li> <li>(2 - 4) Height to Top of Sign: <u>2/ '5'</u> Feet Clearant</li> </ul> | merce<br>ce to Grade: <u>2/'4"</u> Feet                                                                                                                                  |
| EXISTING SIGNAGE/TYPE:                                                                                                                                                                                                                                                      | ● FOR OFFICE USE ONLY ●                                                                                                                                                  |
| Flushwall 104.85 sq                                                                                                                                                                                                                                                         | I. Ft. Signage Allowed on Parcel: Commerce.                                                                                                                              |
| Sc                                                                                                                                                                                                                                                                          | g. Ft. Building <u>238</u> Sq. Ft.                                                                                                                                       |
| So                                                                                                                                                                                                                                                                          | p. Ft. Free-Standing <u>150</u> Sq. Ft.                                                                                                                                  |
| Total Existing: <u>104.85</u> So                                                                                                                                                                                                                                            | g. Ft. Total Allowed: <u>238</u> Sq. Ft.                                                                                                                                 |
| COMMENTS                                                                                                                                                                                                                                                                    |                                                                                                                                                                          |

(Canary: Applicant)

| Community Development Department                                                                                                                                                                                                                                                                                                                                                                                                                                                           | Permit No                                                                                                                                      |
|--------------------------------------------------------------------------------------------------------------------------------------------------------------------------------------------------------------------------------------------------------------------------------------------------------------------------------------------------------------------------------------------------------------------------------------------------------------------------------------------|------------------------------------------------------------------------------------------------------------------------------------------------|
| 250 North 5th Street                                                                                                                                                                                                                                                                                                                                                                                                                                                                       | Date Submitted                                                                                                                                 |
| Grand Junction CO 81501                                                                                                                                                                                                                                                                                                                                                                                                                                                                    | Fee $$ 5.00$                                                                                                                                   |
| Phone: (970) 244-1430 FAX (970) 256-4031                                                                                                                                                                                                                                                                                                                                                                                                                                                   | Zone                                                                                                                                           |
| BUSINESS NAME <u>U.5.</u> <u>LICENS</u> STREET ADDRESS <u>2465</u> <u>F</u> <u>A</u> PROPERTY OWNER <u>11.5.</u> <u>Tack</u> TELEPI                                                                                                                                                                                                                                                                                                                                                        | ACTOR The Sign Sallery<br>SENO. <u>22002(7</u><br>SSS <u>1048 Inclepen desit A 107</u><br>HONE NO. <u>241-6400</u><br>ACT PERSON Farry or Hugo |
| [X] 1. FLUSH WALL       2 Square Feet per Linear Foot of 1         Face change only on items 2, 3 & 4       2 Square Feet per Linear Foot of 1         [] 2. ROOF       2 Square Feet per Linear Foot of 1         [] 3. FREE-STANDING       2 Traffic Lanes - 0.75 Square Feet per each Linear Foot of 1         [] 4. PROJECTING       0.5 Square Feet per each Linear Feet per each Linear Foot of 1         [X] Existing Externally or Internally Illuminated – No Change in Electrice | Building Facade<br>t x Street Frontage<br>are Feet x Street Frontage<br>foot of Building Facade                                                |
| <ul> <li>(1 - 4) Area of Proposed Sign: <u>5,67</u> Square Feet</li> <li>(1,2,4) Building Façade: <u>119</u> Linear Feet</li> <li>(1 - 4) Street Frontage: <u>200</u> Linear Feet on Commutation</li> <li>(2 - 4) Height to Top of Sign: <u>20'41</u><sup>"</sup> Feet Clearance to Grammer Commutation</li> </ul>                                                                                                                                                                         |                                                                                                                                                |
| EXISTING SIGNAGE/TYPE:                                                                                                                                                                                                                                                                                                                                                                                                                                                                     | • FOR OFFICE USE ONLY •                                                                                                                        |
| <u>Flush walk</u> <u>110.52</u> Sq. Ft.                                                                                                                                                                                                                                                                                                                                                                                                                                                    | Signage Allowed on Parcel: Commerce                                                                                                            |
| Sq. Ft.                                                                                                                                                                                                                                                                                                                                                                                                                                                                                    | Building <u>238</u> Sq. Ft.                                                                                                                    |
| Sq. Ft.                                                                                                                                                                                                                                                                                                                                                                                                                                                                                    | Free-Standing <u>150</u> Sq. Ft.                                                                                                               |
| Total Existing: <u>110.52</u> Sq. Ft.                                                                                                                                                                                                                                                                                                                                                                                                                                                      | Total Allowed: <u>238</u> Sq. Ft.                                                                                                              |

(Canary: Applicant)

|                                                                                                                                                                                                                                                                                                                                                                                                                                                                                                                                                                                                                                                                                                                                                                                                                                                                                                                               | (K)                                                                                                                                                             |
|-------------------------------------------------------------------------------------------------------------------------------------------------------------------------------------------------------------------------------------------------------------------------------------------------------------------------------------------------------------------------------------------------------------------------------------------------------------------------------------------------------------------------------------------------------------------------------------------------------------------------------------------------------------------------------------------------------------------------------------------------------------------------------------------------------------------------------------------------------------------------------------------------------------------------------|-----------------------------------------------------------------------------------------------------------------------------------------------------------------|
| Community Development Department<br>250 North 5th Street<br>Grand Junction CO 81501<br>Phone: (970) 244-1430 FAX (970) 256-4031                                                                                                                                                                                                                                                                                                                                                                                                                                                                                                                                                                                                                                                                                                                                                                                               | Permit No<br>Date Submitted $12700$<br>Fee $5.00$<br>Zone $2-1$                                                                                                 |
| BUSINESS NAME11.5.7echLICENSSTREET ADDRESS2465FADDREPROPERTY OWNER21.5.7echTELEPH                                                                                                                                                                                                                                                                                                                                                                                                                                                                                                                                                                                                                                                                                                                                                                                                                                             | ACTOR <u><i>Hessian Kallen</i></u><br>ENO. <u>2700912</u><br>SSS <u>1048</u> Independent <u>A 109</u><br>HONE NO. <u>241-6400</u><br>ACT PERSON France Frago.   |
| [X] 1. FLUSH WALL       2 Square Feet per Linear Foot of Building Façade         Face change only on items 2, 3 & 4       2 Square Feet per Linear Foot of Building Façade         [] 2. ROOF       2 Square Feet per Linear Foot of Building Facade         [] 3. FREE-STANDING       2 Traffic Lanes - 0.75 Square Feet x Street Frontage         4 or more Traffic Lanes - 1.5 Square Feet x Street Frontage       0.5 Square Feet per each Linear Foot of Building Facade         [] 4. PROJECTING       0.5 Square Feet per each Linear Foot of Building Facade         [] / Existing Externally or Internally Illuminated - No Change in Electrical Service       [] Non-Illuminated         (1 - 4)       Area of Proposed Sign: /7.3 Square Feet       Square Feet         (1,2,4)       Building Façade: /24/ co <sup>2</sup> Linear Feet       FRd-         (1 - 4)       Street Frontage: 210 Linear Feet on F Rd- |                                                                                                                                                                 |
| (2 - 4) Height to Top of Sign: <u>1</u> Feet Clearance to Grade: <u>12.66</u> Feet                                                                                                                                                                                                                                                                                                                                                                                                                                                                                                                                                                                                                                                                                                                                                                                                                                            |                                                                                                                                                                 |
| EXISTING SIGNAGE/TYPE:                                                                                                                                                                                                                                                                                                                                                                                                                                                                                                                                                                                                                                                                                                                                                                                                                                                                                                        | • FOR OFFICE USE ONLY •<br>Signage Allowed on Parcel: F R<br>Building <u>248</u> Sq. Ft.<br>Free-Standing <u>35</u> Sq. Ft.<br>Total Allowed: <b>97</b> Sq. Ft. |
| comments: Color behind year strips<br>rest of building facade.                                                                                                                                                                                                                                                                                                                                                                                                                                                                                                                                                                                                                                                                                                                                                                                                                                                                | may not contrast with                                                                                                                                           |

(Canary: Applicant)

| Grand Junction CO 81501<br>Phone: (970) 244-1430 FAX (970) 256-4031                                                                                                                                                                                                                                                                                                                                                                                                                                                                                     | Fee \$ <u>5.00</u> / <sup>1</sup><br>Zone <u>C-1</u>                                                                                                                                                           |
|---------------------------------------------------------------------------------------------------------------------------------------------------------------------------------------------------------------------------------------------------------------------------------------------------------------------------------------------------------------------------------------------------------------------------------------------------------------------------------------------------------------------------------------------------------|----------------------------------------------------------------------------------------------------------------------------------------------------------------------------------------------------------------|
| BUSINESS NAME       U.S. Tech       LICENS         STREET ADDRESS       2465       F       ADDRE         PROPERTY OWNER       H.S. Tech       TELEPH         OWNER ADDRESS       2465       F       Rd                                                                                                                                                                                                                                                                                                                                                  | iss <u>1048</u> Independent A 109<br>IONE NO. <u>241-6400</u><br>ICT PERSON forry or Hugo                                                                                                                      |
| [X] 1. FLUSH WALL       2 Square Feet per Linear Foot of Building Façade         Face change only on items 2, 3 & 4       2 Square Feet per Linear Foot of Building Façade         [] 2. ROOF       2 Square Feet per Linear Foot of Building Facade         [] 3. FREE-STANDING       2 Traffic Lanes - 0.75 Square Feet x Street Frontage         [] 4. PROJECTING       0.5 Square Feet per each Linear Foot of Building Facade         [X] Existing Externally or Internally Illuminated – No Change in Electrical Service       [] Non-Illuminated |                                                                                                                                                                                                                |
| (1 - 4) Area of Proposed Sign: $13.3$ Square Feet<br>(1,2,4) Building Façade: $124' 10'$ Linear Feet<br>(1 - 4) Street Frontage: $210$ Linear Feet one F Ref<br>(2 - 4) Height to Top of Sign: $21'8''$ Feet Clearance to Grade: $21'4''$ Feet                                                                                                                                                                                                                                                                                                          |                                                                                                                                                                                                                |
| EXISTING SIGNAGE/TYPE: <i>Flush well</i> 174/-3sq. Ft.         Sq. Ft.         Sq. Ft.         Total Existing:       174/-3 sq. Ft.                                                                                                                                                                                                                                                                                                                                                                                                                     | <ul> <li>● FOR OFFICE USE ONLY</li> <li>● Signage Allowed on Parcel: F Pd</li> <li>Building <u>248</u> Sq. Ft.</li> <li>Free-Standing <u>315</u> Sq. Ft.</li> <li>Total Allowed: <u>245</u> Sq. Ft.</li> </ul> |