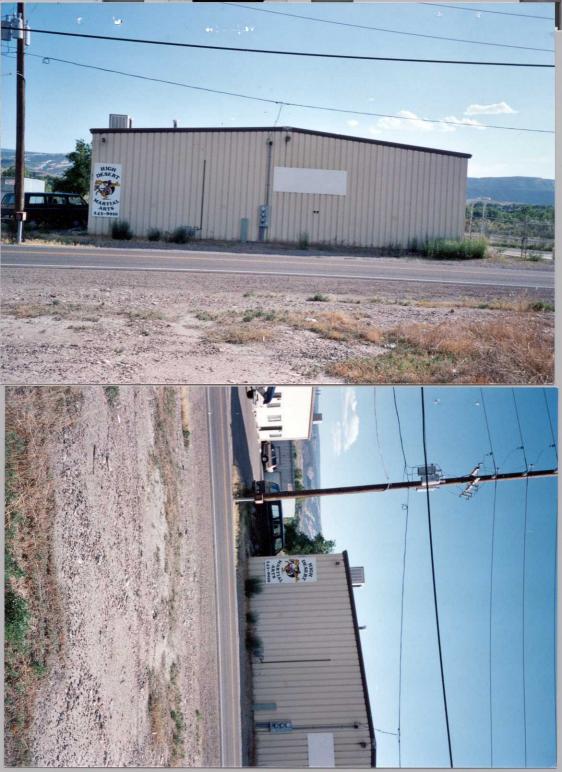

|                                                                              | RESS DY75 RI<br>WNERHYTECH HI<br>RESS 3240 B/2                                                                                                                                                                                                                                                                                                                                                                                                                                                                                                                                                                                                                                                                                                                                                                                                                                                                                                                                                                                                                                                                                                                                                                                                                                                                                                                                                                                                                                                                                                                                                                                                                                                                                                                                                                                                                                                                                                                                                                                                                                                                                 | ver Road LI<br>Adronic System, Encal                 | CENSE NO<br>DDRESS                                                                      |                                                                                                                     | 174 Av                                                                   | /e·                                    |  |
|------------------------------------------------------------------------------|--------------------------------------------------------------------------------------------------------------------------------------------------------------------------------------------------------------------------------------------------------------------------------------------------------------------------------------------------------------------------------------------------------------------------------------------------------------------------------------------------------------------------------------------------------------------------------------------------------------------------------------------------------------------------------------------------------------------------------------------------------------------------------------------------------------------------------------------------------------------------------------------------------------------------------------------------------------------------------------------------------------------------------------------------------------------------------------------------------------------------------------------------------------------------------------------------------------------------------------------------------------------------------------------------------------------------------------------------------------------------------------------------------------------------------------------------------------------------------------------------------------------------------------------------------------------------------------------------------------------------------------------------------------------------------------------------------------------------------------------------------------------------------------------------------------------------------------------------------------------------------------------------------------------------------------------------------------------------------------------------------------------------------------------------------------------------------------------------------------------------------|------------------------------------------------------|-----------------------------------------------------------------------------------------|---------------------------------------------------------------------------------------------------------------------|--------------------------------------------------------------------------|----------------------------------------|--|
| <u> </u>                                                                     | FLUSH WALL                                                                                                                                                                                                                                                                                                                                                                                                                                                                                                                                                                                                                                                                                                                                                                                                                                                                                                                                                                                                                                                                                                                                                                                                                                                                                                                                                                                                                                                                                                                                                                                                                                                                                                                                                                                                                                                                                                                                                                                                                                                                                                                     | 2 Square Feet per Linear Fo                          | ot of Building Faca                                                                     | ide                                                                                                                 | , '                                                                      |                                        |  |
| Face Change O                                                                | nly (2,3 & 4):                                                                                                                                                                                                                                                                                                                                                                                                                                                                                                                                                                                                                                                                                                                                                                                                                                                                                                                                                                                                                                                                                                                                                                                                                                                                                                                                                                                                                                                                                                                                                                                                                                                                                                                                                                                                                                                                                                                                                                                                                                                                                                                 |                                                      |                                                                                         |                                                                                                                     |                                                                          |                                        |  |
| [ ] 2.                                                                       | ROOF                                                                                                                                                                                                                                                                                                                                                                                                                                                                                                                                                                                                                                                                                                                                                                                                                                                                                                                                                                                                                                                                                                                                                                                                                                                                                                                                                                                                                                                                                                                                                                                                                                                                                                                                                                                                                                                                                                                                                                                                                                                                                                                           | 2 Square Feet per Linear Foot of Building Facade     |                                                                                         |                                                                                                                     |                                                                          |                                        |  |
| [ ] 3.                                                                       | FREE-STANDING                                                                                                                                                                                                                                                                                                                                                                                                                                                                                                                                                                                                                                                                                                                                                                                                                                                                                                                                                                                                                                                                                                                                                                                                                                                                                                                                                                                                                                                                                                                                                                                                                                                                                                                                                                                                                                                                                                                                                                                                                                                                                                                  | 2 Traffic Lanes - 0.75 Square Feet x Street Frontage |                                                                                         |                                                                                                                     |                                                                          |                                        |  |
|                                                                              |                                                                                                                                                                                                                                                                                                                                                                                                                                                                                                                                                                                                                                                                                                                                                                                                                                                                                                                                                                                                                                                                                                                                                                                                                                                                                                                                                                                                                                                                                                                                                                                                                                                                                                                                                                                                                                                                                                                                                                                                                                                                                                                                | 4 or more Traffic Lanes - 1.                         | 5 Square Feet x St                                                                      | reet Frontage                                                                                                       |                                                                          |                                        |  |
| [ ] 4.                                                                       | PROJECTING                                                                                                                                                                                                                                                                                                                                                                                                                                                                                                                                                                                                                                                                                                                                                                                                                                                                                                                                                                                                                                                                                                                                                                                                                                                                                                                                                                                                                                                                                                                                                                                                                                                                                                                                                                                                                                                                                                                                                                                                                                                                                                                     | 0.5 Square Feet per each Lin                         | near Foot of Buildi                                                                     | ng Facade                                                                                                           |                                                                          |                                        |  |
| (1)-4) Area                                                                  | of Proposed Sign 33                                                                                                                                                                                                                                                                                                                                                                                                                                                                                                                                                                                                                                                                                                                                                                                                                                                                                                                                                                                                                                                                                                                                                                                                                                                                                                                                                                                                                                                                                                                                                                                                                                                                                                                                                                                                                                                                                                                                                                                                                                                                                                            | uminated - No Change in Elec                         | trical Service                                                                          | [ ] Non-II                                                                                                          | luminated                                                                |                                        |  |
| I                                                                            | t Frontage 16.63 L                                                                                                                                                                                                                                                                                                                                                                                                                                                                                                                                                                                                                                                                                                                                                                                                                                                                                                                                                                                                                                                                                                                                                                                                                                                                                                                                                                                                                                                                                                                                                                                                                                                                                                                                                                                                                                                                                                                                                                                                                                                                                                             |                                                      |                                                                                         |                                                                                                                     |                                                                          |                                        |  |
|                                                                              | ht to Top of Sign                                                                                                                                                                                                                                                                                                                                                                                                                                                                                                                                                                                                                                                                                                                                                                                                                                                                                                                                                                                                                                                                                                                                                                                                                                                                                                                                                                                                                                                                                                                                                                                                                                                                                                                                                                                                                                                                                                                                                                                                                                                                                                              | Feet Clearance to Grade                              | Feet                                                                                    |                                                                                                                     |                                                                          |                                        |  |
| (2,3,4) Heigh                                                                | iii to rop or bigii                                                                                                                                                                                                                                                                                                                                                                                                                                                                                                                                                                                                                                                                                                                                                                                                                                                                                                                                                                                                                                                                                                                                                                                                                                                                                                                                                                                                                                                                                                                                                                                                                                                                                                                                                                                                                                                                                                                                                                                                                                                                                                            | i cet elearance to Grade                             | rect                                                                                    |                                                                                                                     |                                                                          |                                        |  |
|                                                                              |                                                                                                                                                                                                                                                                                                                                                                                                                                                                                                                                                                                                                                                                                                                                                                                                                                                                                                                                                                                                                                                                                                                                                                                                                                                                                                                                                                                                                                                                                                                                                                                                                                                                                                                                                                                                                                                                                                                                                                                                                                                                                                                                | rect Clearance to Grade                              | 7                                                                                       | FOR OFFICE USE                                                                                                      | ONLY •                                                                   |                                        |  |
| Existing Signa                                                               |                                                                                                                                                                                                                                                                                                                                                                                                                                                                                                                                                                                                                                                                                                                                                                                                                                                                                                                                                                                                                                                                                                                                                                                                                                                                                                                                                                                                                                                                                                                                                                                                                                                                                                                                                                                                                                                                                                                                                                                                                                                                                                                                | Sq. Ft.                                              |                                                                                         | FOR OFFICE USE                                                                                                      | ONLY •                                                                   |                                        |  |
|                                                                              |                                                                                                                                                                                                                                                                                                                                                                                                                                                                                                                                                                                                                                                                                                                                                                                                                                                                                                                                                                                                                                                                                                                                                                                                                                                                                                                                                                                                                                                                                                                                                                                                                                                                                                                                                                                                                                                                                                                                                                                                                                                                                                                                |                                                      |                                                                                         | Allowed on Parcel:                                                                                                  | ONLY •                                                                   | Sq. Ft.                                |  |
|                                                                              |                                                                                                                                                                                                                                                                                                                                                                                                                                                                                                                                                                                                                                                                                                                                                                                                                                                                                                                                                                                                                                                                                                                                                                                                                                                                                                                                                                                                                                                                                                                                                                                                                                                                                                                                                                                                                                                                                                                                                                                                                                                                                                                                | Sq. Ft.                                              | Signage A                                                                               | Allowed on Parcel:                                                                                                  |                                                                          | Sq. Ft.                                |  |
| Existing Signa                                                               |                                                                                                                                                                                                                                                                                                                                                                                                                                                                                                                                                                                                                                                                                                                                                                                                                                                                                                                                                                                                                                                                                                                                                                                                                                                                                                                                                                                                                                                                                                                                                                                                                                                                                                                                                                                                                                                                                                                                                                                                                                                                                                                                | Sq. Ft.                                              | Signage A Building Free-Stan                                                            | Allowed on Parcel:  / ding /                                                                                        | 21                                                                       |                                        |  |
| Total  COMMENTS  NOTE: No s proposed and and locations.  Applicant's Signary | ge/Type: N A line in the second second sign and second signs shall be made included a line in the second signs shall be made in the second signs shall be se | Sq. Ft.                                              | Signage A Building Free-Stan Total  permit is requiring, abutting stre wires, braces or | Allowed on Parcel:  ding  Allowed:  ding  Allowed:  ded for each sign. ets, alleys, easement supports shall be very | $\frac{21}{24}$ Attach a sonts, proper isible. $\frac{6-9}{\text{Date}}$ | Sq. Ft.  Sq. Ft.  sketch of rty lines, |  |