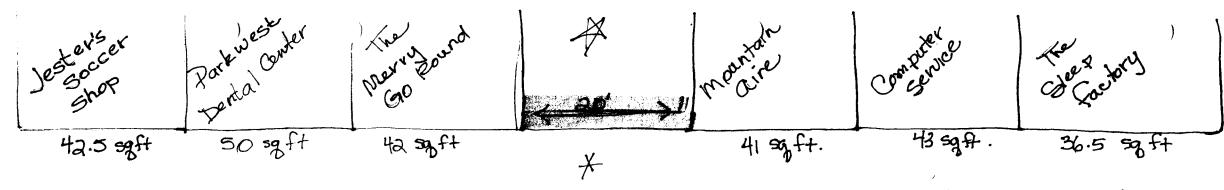

Bldg frontage: 220'

\* DooBerries sign has been removed

Harkwest Plaze
Monament
Sign

on tonce

Patterson

N