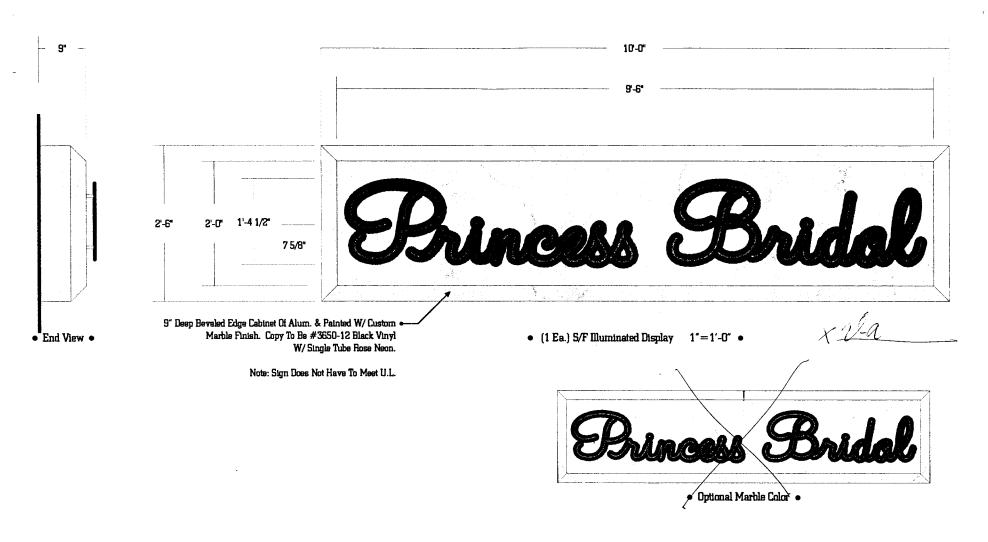

|                             | (970) 244-143                                                              |                                                                                                                                                                                                         | Zone <b>P.C</b> .      |                         |                                                                                |               |         |  |  |  |
|-----------------------------|----------------------------------------------------------------------------|---------------------------------------------------------------------------------------------------------------------------------------------------------------------------------------------------------|------------------------|-------------------------|--------------------------------------------------------------------------------|---------------|---------|--|--|--|
| STREET ADDR<br>PROPERTY OV  | ME Princess Dr<br>RESS 2490 Partte<br>WNER Rose War<br>RESS 2490 Partt     | cl                                                                                                                                                                                                      | LICE ADD               | NSE<br>RES              | CTOR <u>Uesco</u><br>No. <u>2200.9</u><br>S 2393 F1/2<br>DNE NO. <u>242-78</u> | Rd GJ         | h.,     |  |  |  |
|                             | FLUSH WALL                                                                 | 2 Square Feet                                                                                                                                                                                           | per Linear Foot o      | f Bu                    | ilding Facade                                                                  |               |         |  |  |  |
| Face Change O [ ] 2. [ ] 3. | ROOF<br>FREE-STANDING                                                      | <ul> <li>2 Square Feet per Linear Foot of Building Facade</li> <li>2 Traffic Lanes - 0.75 Square Feet x Street Frontage</li> <li>4 or more Traffic Lanes - 1.5 Square Feet x Street Frontage</li> </ul> |                        |                         |                                                                                |               |         |  |  |  |
| [ ] 4.<br>Existing Ex       | PROJECTING ternally or Internally Illum                                    | -                                                                                                                                                                                                       | •                      |                         | ot of Building Facade  Service [ ]                                             | Non-Illuminat | ed      |  |  |  |
| (1 - 4) Siree               | of Proposed Sign                                                           | cai reci                                                                                                                                                                                                | t Master ance to Grade | Pla                     | n Total                                                                        |               |         |  |  |  |
| Existing Signa              | ge/Type:                                                                   |                                                                                                                                                                                                         |                        | ● FOR OFFICE USE ONLY ● |                                                                                |               |         |  |  |  |
| please see attached sq      |                                                                            |                                                                                                                                                                                                         |                        |                         | Signage Allowed on Parcel:                                                     |               |         |  |  |  |
| plop pl                     | an                                                                         |                                                                                                                                                                                                         | Sq. Ft.                |                         | Building (large)                                                               | 360           | Sq. Ft. |  |  |  |
| Total                       | Existing:                                                                  |                                                                                                                                                                                                         | Sq. Ft.                | :                       | Free-Standing  Total Allowed:                                                  | 558           | Sq. Ft. |  |  |  |
| COMMENTS                    | : Master                                                                   | Plan F                                                                                                                                                                                                  | ile # FA               | P -                     | 1997-126                                                                       |               |         |  |  |  |
|                             | SIGN                                                                       | FILE                                                                                                                                                                                                    | # 1996 -               | 0 ;                     | 2.24                                                                           |               |         |  |  |  |
| proposed and                | ign may exceed 300 squexisting signage including.  Roof signs shall be man | g types, dime                                                                                                                                                                                           | nsions, lettering      | , ab                    | utting streets, alleys, ea                                                     | sements, prop |         |  |  |  |

(Canary: Applicant)

Community Development Approval

(Pink: Code Enforcement)

| PROD. APPROVAL    | DATE | BY | DRAWNIGS   | DESIGN NO. | SHEET NO. | SCALE | DATE    | 34    | FIRM NAME/LOCATION ADDRESS | 00-182                                                           |
|-------------------|------|----|------------|------------|-----------|-------|---------|-------|----------------------------|------------------------------------------------------------------|
| CLUENT            |      |    | ORMO, DEB. | 00-182     | 1 of 1    | Noted | 2.15.00 | J.D.E | Princess Bridal            | PLE DEMON HUMBER                                                 |
| SALES             |      |    | REVISIONS  |            |           |       |         |       |                            |                                                                  |
|                   |      |    |            |            |           |       |         |       |                            |                                                                  |
| -                 |      |    |            |            |           |       |         |       |                            | W.O. W.ANDER                                                     |
| ENGINEERING       |      |    |            |            | L         |       |         |       |                            | HOTE: COST FOR PROVIDING NECES<br>BLECTRICAL WIRING TO BIGH AREA |
| <b>EXPEDITING</b> |      |    |            |            |           |       |         |       | SALESPERSON Jim Molm       | HICLEDED HI SIGN PROPORAL                                        |