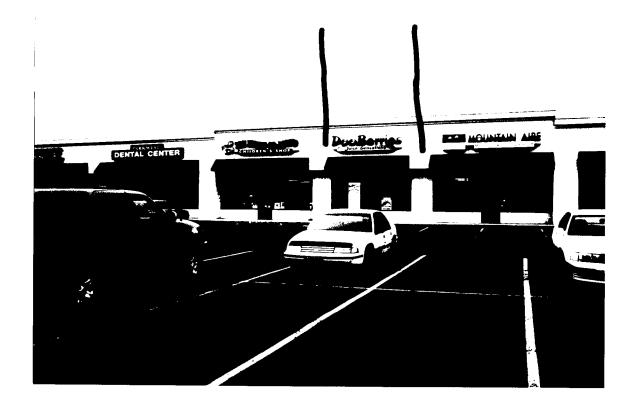

Bldg frontage: 220'

\* DooBerries sign has been removed

Harkwest Plaze
Monament
Sign

on tonce

Patterson

N