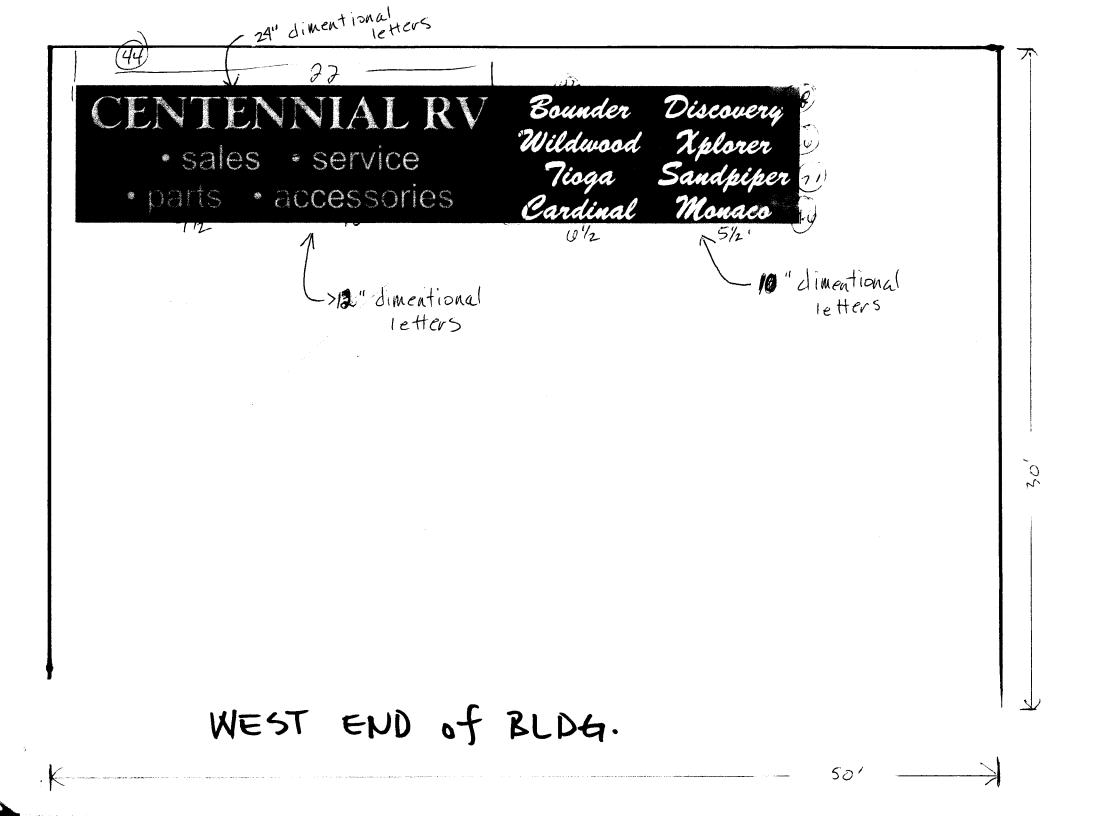

| STREET ADD<br>PROPERTY O                                                                                                                                                                                                                              |                            | 6+50<br>NARNER<br>OURT                                  | CONTRACTOR ANGEL SIGN CO.<br>LICENSENO. <u>2200879</u><br>ADDRESS <u>590 N. WESGATE DR #C</u><br>TELEPHONENO. <u>244-8934</u>                                                                                                                                                                                                                                                                                                                                                                                                                                                                                                                                                                                                                                                                                                                                                                                                                                                                                                                                                                                                                                                                                                                                                                                                                                                                                                                                                                                                                                                                                                                                                                                                                                                                                                                                                                                                                                                                                                                                                                                                         |  |
|-------------------------------------------------------------------------------------------------------------------------------------------------------------------------------------------------------------------------------------------------------|----------------------------|---------------------------------------------------------|---------------------------------------------------------------------------------------------------------------------------------------------------------------------------------------------------------------------------------------------------------------------------------------------------------------------------------------------------------------------------------------------------------------------------------------------------------------------------------------------------------------------------------------------------------------------------------------------------------------------------------------------------------------------------------------------------------------------------------------------------------------------------------------------------------------------------------------------------------------------------------------------------------------------------------------------------------------------------------------------------------------------------------------------------------------------------------------------------------------------------------------------------------------------------------------------------------------------------------------------------------------------------------------------------------------------------------------------------------------------------------------------------------------------------------------------------------------------------------------------------------------------------------------------------------------------------------------------------------------------------------------------------------------------------------------------------------------------------------------------------------------------------------------------------------------------------------------------------------------------------------------------------------------------------------------------------------------------------------------------------------------------------------------------------------------------------------------------------------------------------------------|--|
| [4].                                                                                                                                                                                                                                                  | FLUSH WALL                 | 2 Square Feet per Linear                                | Foot of Building Facade                                                                                                                                                                                                                                                                                                                                                                                                                                                                                                                                                                                                                                                                                                                                                                                                                                                                                                                                                                                                                                                                                                                                                                                                                                                                                                                                                                                                                                                                                                                                                                                                                                                                                                                                                                                                                                                                                                                                                                                                                                                                                                               |  |
| <u>Face Change C</u>                                                                                                                                                                                                                                  | Dnly (2,3 & 4):            |                                                         |                                                                                                                                                                                                                                                                                                                                                                                                                                                                                                                                                                                                                                                                                                                                                                                                                                                                                                                                                                                                                                                                                                                                                                                                                                                                                                                                                                                                                                                                                                                                                                                                                                                                                                                                                                                                                                                                                                                                                                                                                                                                                                                                       |  |
| [] 2.                                                                                                                                                                                                                                                 | ROOF                       | 2 Square Feet per Linear Foot of Building Facade        |                                                                                                                                                                                                                                                                                                                                                                                                                                                                                                                                                                                                                                                                                                                                                                                                                                                                                                                                                                                                                                                                                                                                                                                                                                                                                                                                                                                                                                                                                                                                                                                                                                                                                                                                                                                                                                                                                                                                                                                                                                                                                                                                       |  |
| []3.                                                                                                                                                                                                                                                  | FREE-STANDING              | 2 Traffic Lanes - 0.75 Square Feet x Street Frontage    |                                                                                                                                                                                                                                                                                                                                                                                                                                                                                                                                                                                                                                                                                                                                                                                                                                                                                                                                                                                                                                                                                                                                                                                                                                                                                                                                                                                                                                                                                                                                                                                                                                                                                                                                                                                                                                                                                                                                                                                                                                                                                                                                       |  |
|                                                                                                                                                                                                                                                       |                            | 4 or more Traffic Lanes                                 | - 1.5 Square Feet x Street Frontage                                                                                                                                                                                                                                                                                                                                                                                                                                                                                                                                                                                                                                                                                                                                                                                                                                                                                                                                                                                                                                                                                                                                                                                                                                                                                                                                                                                                                                                                                                                                                                                                                                                                                                                                                                                                                                                                                                                                                                                                                                                                                                   |  |
| []4.                                                                                                                                                                                                                                                  | PROJECTING                 | 0.5 Square Feet per each Linear Foot of Building Facade |                                                                                                                                                                                                                                                                                                                                                                                                                                                                                                                                                                                                                                                                                                                                                                                                                                                                                                                                                                                                                                                                                                                                                                                                                                                                                                                                                                                                                                                                                                                                                                                                                                                                                                                                                                                                                                                                                                                                                                                                                                                                                                                                       |  |
| [] Existing Externally or Internally Illuminated - No Change in Electrical Service       [] Non-Illuminated         (1 - 4)       Area of Proposed Sign / & O       Square Feet         (1,2,4)       Building Facade / Linear Feet       Linear Feet |                            |                                                         |                                                                                                                                                                                                                                                                                                                                                                                                                                                                                                                                                                                                                                                                                                                                                                                                                                                                                                                                                                                                                                                                                                                                                                                                                                                                                                                                                                                                                                                                                                                                                                                                                                                                                                                                                                                                                                                                                                                                                                                                                                                                                                                                       |  |
| (1 - 4) Street Frontage $\underline{1220}$ Linear Feet                                                                                                                                                                                                |                            |                                                         |                                                                                                                                                                                                                                                                                                                                                                                                                                                                                                                                                                                                                                                                                                                                                                                                                                                                                                                                                                                                                                                                                                                                                                                                                                                                                                                                                                                                                                                                                                                                                                                                                                                                                                                                                                                                                                                                                                                                                                                                                                                                                                                                       |  |
| (2,4) Heig                                                                                                                                                                                                                                            | ht to Top of Sign          | _ Feet Clearance to Gra                                 | ade Feet                                                                                                                                                                                                                                                                                                                                                                                                                                                                                                                                                                                                                                                                                                                                                                                                                                                                                                                                                                                                                                                                                                                                                                                                                                                                                                                                                                                                                                                                                                                                                                                                                                                                                                                                                                                                                                                                                                                                                                                                                                                                                                                              |  |
| Existing Signa                                                                                                                                                                                                                                        | age/Type:                  |                                                         | ● FOR OFFICE USE ONLY ●                                                                                                                                                                                                                                                                                                                                                                                                                                                                                                                                                                                                                                                                                                                                                                                                                                                                                                                                                                                                                                                                                                                                                                                                                                                                                                                                                                                                                                                                                                                                                                                                                                                                                                                                                                                                                                                                                                                                                                                                                                                                                                               |  |
| trant                                                                                                                                                                                                                                                 | Som 1 to the pairs         | 5475 Sq.                                                | Ft. Signage Allowed on Parcel:                                                                                                                                                                                                                                                                                                                                                                                                                                                                                                                                                                                                                                                                                                                                                                                                                                                                                                                                                                                                                                                                                                                                                                                                                                                                                                                                                                                                                                                                                                                                                                                                                                                                                                                                                                                                                                                                                                                                                                                                                                                                                                        |  |
|                                                                                                                                                                                                                                                       |                            | Sq.                                                     | Ft. Building 40,0 Sq. Ft.                                                                                                                                                                                                                                                                                                                                                                                                                                                                                                                                                                                                                                                                                                                                                                                                                                                                                                                                                                                                                                                                                                                                                                                                                                                                                                                                                                                                                                                                                                                                                                                                                                                                                                                                                                                                                                                                                                                                                                                                                                                                                                             |  |
|                                                                                                                                                                                                                                                       | ,                          | Sq.                                                     |                                                                                                                                                                                                                                                                                                                                                                                                                                                                                                                                                                                                                                                                                                                                                                                                                                                                                                                                                                                                                                                                                                                                                                                                                                                                                                                                                                                                                                                                                                                                                                                                                                                                                                                                                                                                                                                                                                                                                                                                                                                                                                                                       |  |
|                                                                                                                                                                                                                                                       |                            |                                                         |                                                                                                                                                                                                                                                                                                                                                                                                                                                                                                                                                                                                                                                                                                                                                                                                                                                                                                                                                                                                                                                                                                                                                                                                                                                                                                                                                                                                                                                                                                                                                                                                                                                                                                                                                                                                                                                                                                                                                                                                                                                                                                                                       |  |
| lota                                                                                                                                                                                                                                                  | l Existing:                | Sq.                                                     | Ft. Total Allowed: 400 Sq. Ft.                                                                                                                                                                                                                                                                                                                                                                                                                                                                                                                                                                                                                                                                                                                                                                                                                                                                                                                                                                                                                                                                                                                                                                                                                                                                                                                                                                                                                                                                                                                                                                                                                                                                                                                                                                                                                                                                                                                                                                                                                                                                                                        |  |
| COMMENTS: dimentional lettering on MIEST end of building<br>TOTAL USED 252" / 1485 AVAILABLE                                                                                                                                                          |                            |                                                         |                                                                                                                                                                                                                                                                                                                                                                                                                                                                                                                                                                                                                                                                                                                                                                                                                                                                                                                                                                                                                                                                                                                                                                                                                                                                                                                                                                                                                                                                                                                                                                                                                                                                                                                                                                                                                                                                                                                                                                                                                                                                                                                                       |  |
|                                                                                                                                                                                                                                                       | existing signage including | types, dimensions, lett $\frac{3/1}{00}$                | gn permit is required for each sign. Attach a sketch of<br>tering, abutting streets, alleys, easements, property lines,<br>a a butting streets, alleys, easements, property lines,<br>a butting between the street of the s |  |