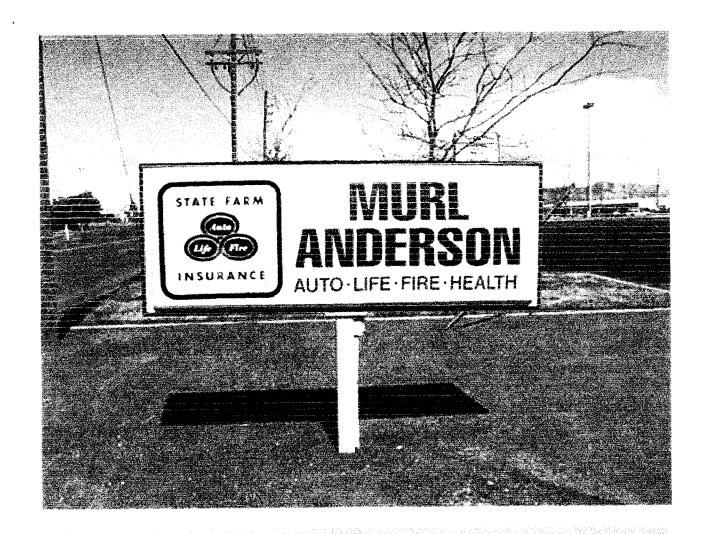

## Sign CLEARANCE

| 2                         | Community Developmen<br>50 North 5th Street<br>Frand Junction, CO 81<br>970) 244-1430                          | FEE \$ 7501 Tax Sche               | mitted <u>3-13-200</u><br>25.00       | 10                  |
|---------------------------|----------------------------------------------------------------------------------------------------------------|------------------------------------|---------------------------------------|---------------------|
| (s                        | Frand Junction, CO 81                                                                                          | Tax Sche                           |                                       |                     |
| (9                        |                                                                                                                |                                    | IN MILE MILE                          |                     |
| (9                        |                                                                                                                |                                    | equie 2779 - 1/47                     | -05-003             |
|                           | 2                                                                                                              | 71.71 ZONC                         | P.C.                                  |                     |
| JSINESS NAME              |                                                                                                                | · +X(                              |                                       |                     |
| JSINESS NAME J            | _                                                                                                              |                                    |                                       |                     |
|                           | Murl Anderso                                                                                                   | on State farm CONTR                | ACTOR LAG SC                          | n                   |
| TREET ADDRESS             |                                                                                                                | G.) LICENS                         |                                       | 200511              |
| ROPERTY OWNE              |                                                                                                                |                                    | A A A A A A A A A A A A A A A A A A A | 2 Rd (9)            |
| WNER ADDRESS              | 2486 F Rd                                                                                                      | TELEPI                             | HONE NO. 343                          | 7880                |
| <del>-</del>              |                                                                                                                |                                    |                                       |                     |
| X 1. FLUSH W<br>1 2. ROOF |                                                                                                                | Square Feet per Linear Foot of I   |                                       |                     |
| -                         | 2 Square Feet per Linear Foot of Building Facade STANDING 2 Traffic Lanes - 0.75 Square Feet x Street Frontage |                                    |                                       |                     |
|                           | 4 o                                                                                                            | or more Traffic Lanes - 1.5 Square | are Feet x Street Frontage            |                     |
| ] 4. PROJECT              |                                                                                                                | Square Feet per each Linear F      | _                                     | 1. C                |
| ] 5. OFF-PRE              | WIISE See                                                                                                      | e #3 Spacing Requirements; No      | t > 300 Square Feet or <              | 15 Square Feet      |
| [ ] Externally            | Illuminated                                                                                                    | Internally Illumina                | ated                                  | [ ] Non-Illuminated |
|                           |                                                                                                                | ise Signs within 600 Feet          | Feet FOR OFFI                         | CE USE ONLY         |
| Existing Signage/Ty       | /pe:                                                                                                           |                                    | ● FOR OFFICE USE ONLY ●               |                     |
| none                      |                                                                                                                | Sq. Ft.                            | Signage Allowed on                    | Parcel:             |
|                           |                                                                                                                | Sq. Ft.                            | Building                              | 260 sq. F           |
|                           |                                                                                                                | Sq. Ft.                            | Free-Standing                         | O Sq. F             |
| Total Exis                | ting:                                                                                                          | Sq. Ft.                            | Total Allowed:                        | 260 sq. F           |
|                           |                                                                                                                |                                    |                                       |                     |
|                           |                                                                                                                |                                    |                                       |                     |
| COMMENTS:                 | ·                                                                                                              |                                    |                                       |                     |
|                           |                                                                                                                |                                    |                                       |                     |