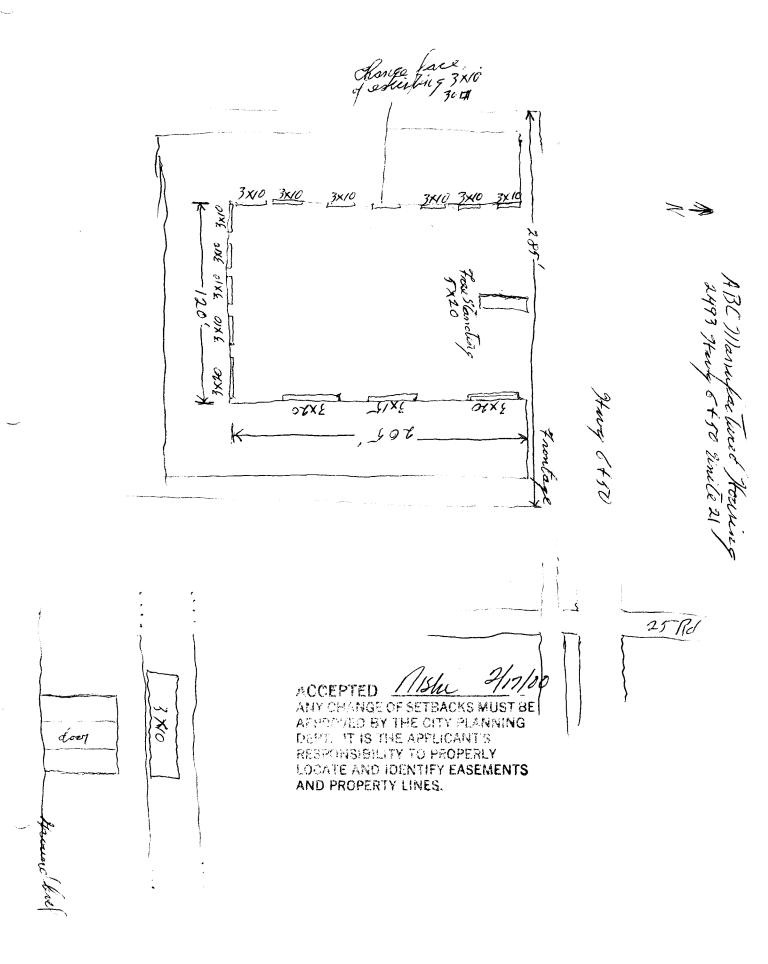

(Pink: Code Enforcement)

| (970) 244-1430                                                                                                              |                                                                                                                                                                                                                                                                          |                                                   | Zone                                                                                  |                                                                    |  |
|-----------------------------------------------------------------------------------------------------------------------------|--------------------------------------------------------------------------------------------------------------------------------------------------------------------------------------------------------------------------------------------------------------------------|---------------------------------------------------|---------------------------------------------------------------------------------------|--------------------------------------------------------------------|--|
| BUSINESS NAME ABC Therese STREET ADDRESS 2493 Herese PROPERTY OWNER IPI OWNER ADDRESS                                       | factured Hor<br>4 6 450 Unit 2                                                                                                                                                                                                                                           | ADDRE                                             | ACTOR The Light SE NO. 220 SESS 1048 Independence No. 21                              | rider Teule HO                                                     |  |
| ∑ 1. FLUSH WALL                                                                                                             | 2 Square Feet per I                                                                                                                                                                                                                                                      | Linear Foot of I                                  | Building Facade                                                                       |                                                                    |  |
| Face Change Only (2,3 & 4):  [ ] 2. ROOF  [ ] 3. FREE-STANDING  [ ] 4. PROJECTING                                           | <ul> <li>2 Square Feet per Linear Foot of Building Facade</li> <li>2 Traffic Lanes - 0.75 Square Feet x Street Frontage</li> <li>4 or more Traffic Lanes - 1.5 Square Feet x Street Frontage</li> <li>0.5 Square Feet per each Linear Foot of Building Facade</li> </ul> |                                                   |                                                                                       |                                                                    |  |
| Existing Externally or Internally I  (1 - 4) Area of Proposed Sign 3C  (1,2,4) Building Facade  (1 - 4) Street Frontage 285 | ) Square Feet Linear Feet                                                                                                                                                                                                                                                | ge in Electrical                                  | l Service                                                                             | -Non-Illuminated                                                   |  |
| (2,3,4) Height to Top of Sign                                                                                               | Feet Clearance                                                                                                                                                                                                                                                           | to Grade 10                                       |                                                                                       |                                                                    |  |
| Existing Signage/Type:                                                                                                      |                                                                                                                                                                                                                                                                          |                                                   | ● FOR OFFICE USE ONLY ●                                                               |                                                                    |  |
| Free-standing                                                                                                               | 100                                                                                                                                                                                                                                                                      | Sq. Ft.                                           | Signage Allowed on Pa                                                                 | 11.000                                                             |  |
| Flush wall                                                                                                                  | 555                                                                                                                                                                                                                                                                      | Sq. Ft.                                           | Building                                                                              | 480 Sq. Ft.                                                        |  |
| Total Existing:                                                                                                             | 15-5                                                                                                                                                                                                                                                                     | Sq. Ft.                                           | Free-Standing  Total Allowed:                                                         | Sq. Ft                                                             |  |
| NOTE: No sign may exceed 300 proposed and existing signage incluand locations. Roof signs shall be not                      | square feet. A separ<br>ding types, dimension<br>nanufactured such tha                                                                                                                                                                                                   | rate sign permas, lettering, and the no guy wire. | nit is required for each s<br>butting streets, alleys, e<br>s, braces or supports sha | sign. Attach a sketch of asements, property lines, all be visible. |  |
| Lacry Z Bowler Applicant's Signature                                                                                        | 2-/6-00<br>Pote                                                                                                                                                                                                                                                          | Pot                                               | Development Approva                                                                   | 2-/6-2000<br>Date                                                  |  |
| Applicant's Signature                                                                                                       | Date                                                                                                                                                                                                                                                                     | Community                                         | Development Approva                                                                   | u Date                                                             |  |