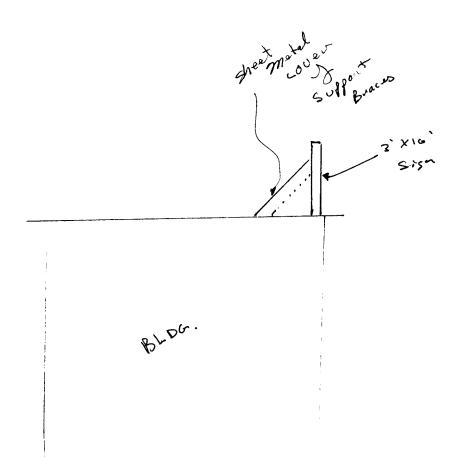

ach abutting streets, alleys, each es, braces or supports should be abutting treets or supports should be abutting treets. | sign. Attach easements, pro all be visible. | pperty lines, |  |
| (White: Community Development)                                                                                                                                                                                | (Cana                                          | ıry: Applicant                                          | ) (Pi                                                                                                                                           | ink: Code En                                | ijorcement)   |  |





16

3' X16' FACE Charge



## We Do Signs RIGHT!





## We Do Signs RIGHT!



1055 Ute Avenue - Grand Junction, Colorado 81501 - 970-245-7700