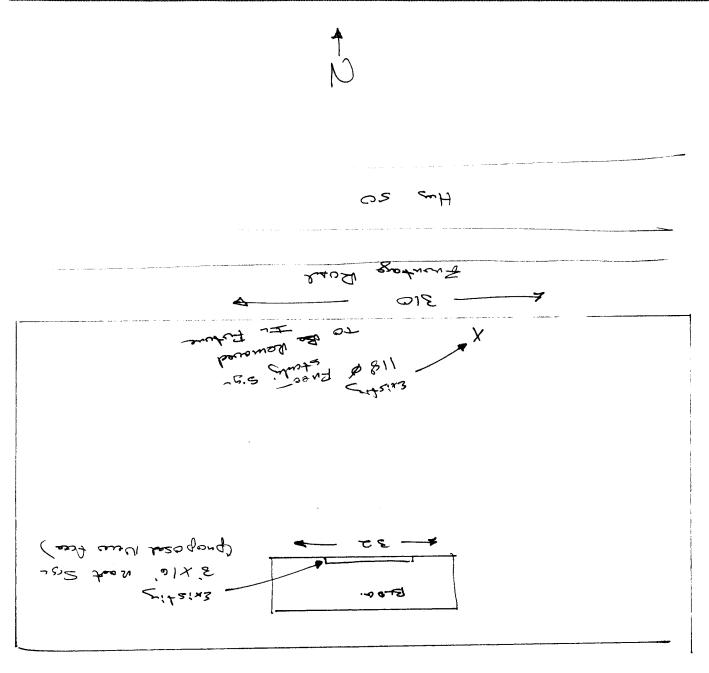

| (9/0) 244-1                                                                                                                                                                                                   |                                                | Zone                                                    |                                                                                                                                                 |                                             |               |  |
|---------------------------------------------------------------------------------------------------------------------------------------------------------------------------------------------------------------|------------------------------------------------|---------------------------------------------------------|-------------------------------------------------------------------------------------------------------------------------------------------------|---------------------------------------------|---------------|--|
| BUSINESS NAME LOCO TIC.  STREET ADDRESS ASCIO Hung SO  PROPERTY OWNER ROBERTY OWNER ADDRESS NAME  OWNER ADDRESS NAME  OCO TIC.                                                                                |                                                |                                                         | CONTRACTOR BUDS SISTS  LICENSE NO. 2990100  ADDRESS 1055 UTE Aug  TELEPHONE NO. 245.7700                                                        |                                             |               |  |
| [ ] 1. FLUSH WALL                                                                                                                                                                                             | 2 Square Feet per                              | Linear Foot of                                          | Building Facade                                                                                                                                 |                                             |               |  |
| Face Change Only (2,3 & 4):  2. ROOF  [] 3. FREE-STANDING  [] 4. PROJECTING  [] Existing Externally or Internally II                                                                                          | 4 or more Traffic 0.5 Square Feet p            | 0.75 Square Fee<br>Lanes - 1.5 Squer each Linear I      | et x Street Frontage hare Feet x Street Frontage Foot of Building Facade                                                                        | ;<br>} Non-Illumina                         | ted           |  |
| (1-4) Area of Proposed Sign $\  \  \  \  \  \  \  \  \  \  \  \  \ $                                                                                                                                          | Linear Feet<br>Linear Feet                     | e to Grade \ '                                          |                                                                                                                                                 |                                             |               |  |
| Existing Signage/Type:                                                                                                                                                                                        |                                                |                                                         | ● FOR OFFICE USE ONLY ●                                                                                                                         |                                             |               |  |
| Fleestadin                                                                                                                                                                                                    | 118                                            | Sq. Ft.                                                 | Signage Allowed on Pa                                                                                                                           | arcel:                                      |               |  |
| ~                                                                                                                                                                                                             |                                                | Sq. Ft.                                                 | Building                                                                                                                                        | 64                                          | Sq. Ft.       |  |
|                                                                                                                                                                                                               |                                                | Sq. Ft.                                                 | Free-Standing                                                                                                                                   | 465                                         | Sq. Ft.       |  |
| Total Existing:                                                                                                                                                                                               | 118                                            | Sq. Ft.                                                 | Total Allowed:                                                                                                                                  | 465                                         | Sg. Ft.       |  |
| COMMENTS: This Is  Roo I Sign Mo 6  VISIBLE ON ROOF SIDE  NOTE: No sign may exceed 300 s  proposed and existing signage include and locations. Roof signs shall be m  Fluxed L. Charles  pplicant's Signature | ling types, dimensionanufactured such the Date | arate sign perrons, lettering, and no guy wire Communit | mit is required for each abutting streets, alleys, each es, braces or supports should be abutting treets or supports should be abutting treets. | sign. Attach easements, pro all be visible. | pperty lines, |  |
| (White: Community Development)                                                                                                                                                                                | (Cana                                          | ıry: Applicant                                          | ) (Pi                                                                                                                                           | ink: Code En                                | ijorcement)   |  |

16

3' X16' FACE Charge