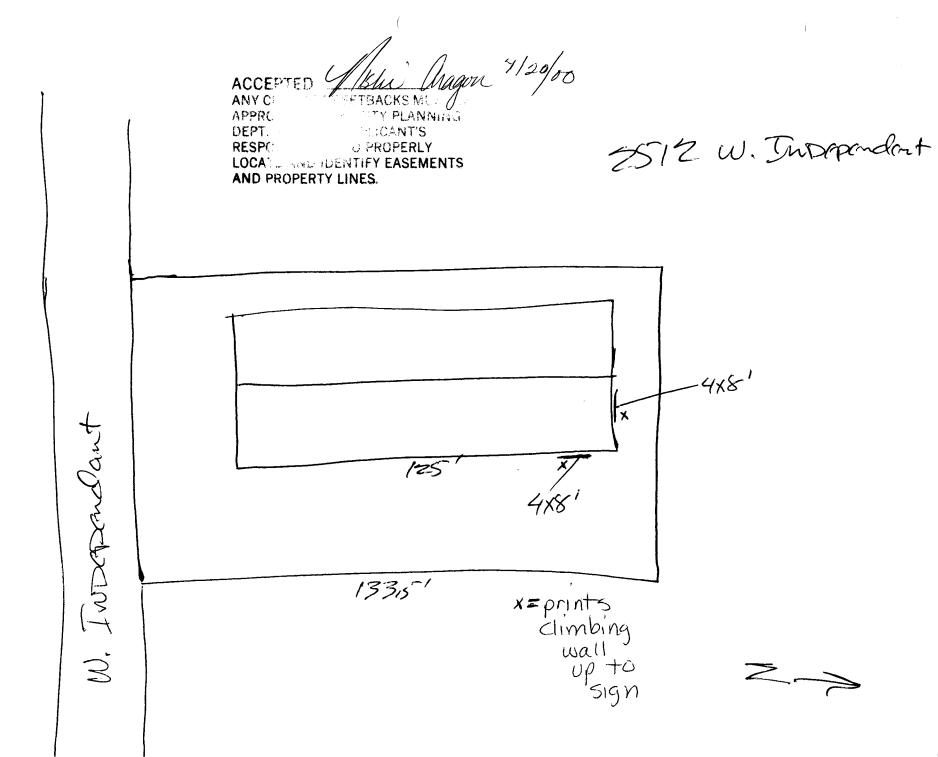

| STREET ADD<br>PROPERTY O                                               | ME Footprints RESS <u>a512 W</u> WNER <u>RMFS</u> RESS J514 D16a            | Animal Hosp<br>Findepender<br>Mgmt.<br>Sty Ct. G      | LICENS:                                                                               | 7 00 - 0                                                                                                                                                                                                                                                                                                                                                                                                                                                                                                                                                                                                                                                                                                                                                                                                                                                                                                                                                                                                                                                                                                                                                                                                                                                                                                                                                                                                                                                                                                                                                                                                                                                                                                                                                                                                                                                                                                                                                                                                                                                                                                                       | t Way 6).                                                                                                                  |
|------------------------------------------------------------------------|-----------------------------------------------------------------------------|-------------------------------------------------------|---------------------------------------------------------------------------------------|--------------------------------------------------------------------------------------------------------------------------------------------------------------------------------------------------------------------------------------------------------------------------------------------------------------------------------------------------------------------------------------------------------------------------------------------------------------------------------------------------------------------------------------------------------------------------------------------------------------------------------------------------------------------------------------------------------------------------------------------------------------------------------------------------------------------------------------------------------------------------------------------------------------------------------------------------------------------------------------------------------------------------------------------------------------------------------------------------------------------------------------------------------------------------------------------------------------------------------------------------------------------------------------------------------------------------------------------------------------------------------------------------------------------------------------------------------------------------------------------------------------------------------------------------------------------------------------------------------------------------------------------------------------------------------------------------------------------------------------------------------------------------------------------------------------------------------------------------------------------------------------------------------------------------------------------------------------------------------------------------------------------------------------------------------------------------------------------------------------------------------|----------------------------------------------------------------------------------------------------------------------------|
|                                                                        |                                                                             |                                                       | Linna Port số D                                                                       | halling Production                                                                                                                                                                                                                                                                                                                                                                                                                                                                                                                                                                                                                                                                                                                                                                                                                                                                                                                                                                                                                                                                                                                                                                                                                                                                                                                                                                                                                                                                                                                                                                                                                                                                                                                                                                                                                                                                                                                                                                                                                                                                                                             |                                                                                                                            |
| [X] 1.  Face Change C                                                  | FLUSH WALL                                                                  | 2 Square Feet per                                     | Linear Foot of B                                                                      | fullding Facade                                                                                                                                                                                                                                                                                                                                                                                                                                                                                                                                                                                                                                                                                                                                                                                                                                                                                                                                                                                                                                                                                                                                                                                                                                                                                                                                                                                                                                                                                                                                                                                                                                                                                                                                                                                                                                                                                                                                                                                                                                                                                                                |                                                                                                                            |
| [] 2.                                                                  | ROOF                                                                        | 2 Square Feet per                                     | Linear Foot of B                                                                      | Building Facade                                                                                                                                                                                                                                                                                                                                                                                                                                                                                                                                                                                                                                                                                                                                                                                                                                                                                                                                                                                                                                                                                                                                                                                                                                                                                                                                                                                                                                                                                                                                                                                                                                                                                                                                                                                                                                                                                                                                                                                                                                                                                                                |                                                                                                                            |
| [] 3.                                                                  | FREE-STANDING                                                               | 2 Traffic Lanes -                                     |                                                                                       | =                                                                                                                                                                                                                                                                                                                                                                                                                                                                                                                                                                                                                                                                                                                                                                                                                                                                                                                                                                                                                                                                                                                                                                                                                                                                                                                                                                                                                                                                                                                                                                                                                                                                                                                                                                                                                                                                                                                                                                                                                                                                                                                              |                                                                                                                            |
|                                                                        |                                                                             | 4 or more Traffic                                     | Lanes - 1.5 Squa                                                                      | re Feet x Street Frontage                                                                                                                                                                                                                                                                                                                                                                                                                                                                                                                                                                                                                                                                                                                                                                                                                                                                                                                                                                                                                                                                                                                                                                                                                                                                                                                                                                                                                                                                                                                                                                                                                                                                                                                                                                                                                                                                                                                                                                                                                                                                                                      |                                                                                                                            |
| []4.                                                                   | PROJECTING                                                                  | 0.5 Square Feet p                                     | er each Linear Fo                                                                     | oot of Building Facade                                                                                                                                                                                                                                                                                                                                                                                                                                                                                                                                                                                                                                                                                                                                                                                                                                                                                                                                                                                                                                                                                                                                                                                                                                                                                                                                                                                                                                                                                                                                                                                                                                                                                                                                                                                                                                                                                                                                                                                                                                                                                                         |                                                                                                                            |
| [ ] Existing Ex                                                        | cternally or Internally I                                                   | lluminated - No Char                                  | nge in Electrical                                                                     | Service X                                                                                                                                                                                                                                                                                                                                                                                                                                                                                                                                                                                                                                                                                                                                                                                                                                                                                                                                                                                                                                                                                                                                                                                                                                                                                                                                                                                                                                                                                                                                                                                                                                                                                                                                                                                                                                                                                                                                                                                                                                                                                                                      | Non-Illuminated                                                                                                            |
| (1,2,4) Build<br>(1 - 4) Stree                                         | l                                                                           | 32 Square Feet Linear Feet Linear Feet Feet Clearance | to Grade                                                                              | ZFeet                                                                                                                                                                                                                                                                                                                                                                                                                                                                                                                                                                                                                                                                                                                                                                                                                                                                                                                                                                                                                                                                                                                                                                                                                                                                                                                                                                                                                                                                                                                                                                                                                                                                                                                                                                                                                                                                                                                                                                                                                                                                                                                          |                                                                                                                            |
|                                                                        |                                                                             |                                                       |                                                                                       |                                                                                                                                                                                                                                                                                                                                                                                                                                                                                                                                                                                                                                                                                                                                                                                                                                                                                                                                                                                                                                                                                                                                                                                                                                                                                                                                                                                                                                                                                                                                                                                                                                                                                                                                                                                                                                                                                                                                                                                                                                                                                                                                |                                                                                                                            |
| Existing Signa                                                         | ige/Type:                                                                   |                                                       |                                                                                       | • FOR OFFICE                                                                                                                                                                                                                                                                                                                                                                                                                                                                                                                                                                                                                                                                                                                                                                                                                                                                                                                                                                                                                                                                                                                                                                                                                                                                                                                                                                                                                                                                                                                                                                                                                                                                                                                                                                                                                                                                                                                                                                                                                                                                                                                   | USE ONLY ●                                                                                                                 |
| 7                                                                      |                                                                             | 37                                                    | Sq. Ft.                                                                               | FOR OFFICE Signage Allowed on Parc                                                                                                                                                                                                                                                                                                                                                                                                                                                                                                                                                                                                                                                                                                                                                                                                                                                                                                                                                                                                                                                                                                                                                                                                                                                                                                                                                                                                                                                                                                                                                                                                                                                                                                                                                                                                                                                                                                                                                                                                                                                                                             |                                                                                                                            |
| 7                                                                      | wall 4x81                                                                   | 32                                                    | Sq. Ft.                                                                               |                                                                                                                                                                                                                                                                                                                                                                                                                                                                                                                                                                                                                                                                                                                                                                                                                                                                                                                                                                                                                                                                                                                                                                                                                                                                                                                                                                                                                                                                                                                                                                                                                                                                                                                                                                                                                                                                                                                                                                                                                                                                                                                                |                                                                                                                            |
| 7                                                                      | wall 4x81<br>wall 3x7'                                                      | 32<br>2<br>n 48                                       | <del>-</del>                                                                          | Signage Allowed on Parc                                                                                                                                                                                                                                                                                                                                                                                                                                                                                                                                                                                                                                                                                                                                                                                                                                                                                                                                                                                                                                                                                                                                                                                                                                                                                                                                                                                                                                                                                                                                                                                                                                                                                                                                                                                                                                                                                                                                                                                                                                                                                                        | cel:                                                                                                                       |
| Flush<br>Flush<br>4x12'                                                | wall 4x81                                                                   | 32<br>2<br>n 48                                       | Sq. Ft.                                                                               | Signage Allowed on Parc                                                                                                                                                                                                                                                                                                                                                                                                                                                                                                                                                                                                                                                                                                                                                                                                                                                                                                                                                                                                                                                                                                                                                                                                                                                                                                                                                                                                                                                                                                                                                                                                                                                                                                                                                                                                                                                                                                                                                                                                                                                                                                        | 250 Sq. Ft.                                                                                                                |
| Flush<br>Flush<br>4x12'<br>Tota                                        | wall 4x81  wall 3x7'  Roof 519  1 Existing:                                 | 32<br>n 48<br>10<br>like to                           | Sq. Ft.                                                                               | Signage Allowed on Parc<br>Building<br>Free-Standing                                                                                                                                                                                                                                                                                                                                                                                                                                                                                                                                                                                                                                                                                                                                                                                                                                                                                                                                                                                                                                                                                                                                                                                                                                                                                                                                                                                                                                                                                                                                                                                                                                                                                                                                                                                                                                                                                                                                                                                                                                                                           | 250 Sq. Ft.                                                                                                                |
| Flush Flush 4x12' Tota  COMMENTS COOLD                                 | wall 4x81  wall 4x81  wall 3x7'  Roof 519  1 Existing:  Would  vints 100    | the wa                                                | Sq. Ft.   Sq. Ft.   Sq. Ft.                                                           | Signage Allowed on Parc<br>Building Free-Standing Total Allowed:  ) arate grap                                                                                                                                                                                                                                                                                                                                                                                                                                                                                                                                                                                                                                                                                                                                                                                                                                                                                                                                                                                                                                                                                                                                                                                                                                                                                                                                                                                                                                                                                                                                                                                                                                                                                                                                                                                                                                                                                                                                                                                                                                                 | bel:  250 Sq. Ft.  100 Sq. Ft.  250 Sq. Ft.  hics for                                                                      |
| Flush Flush Tota  COMMENTS COMMENTS COMMENTS COMMENTS                  | wall 4x81  wall 4x81  Roof 519  1 Existing:  Would  Yints up  Tootprints no | the war                                               | Sq. Ft.  Sq. Ft.  Sq. Ft.  OO Se  II - NO  Se per  rate sign permi                    | Signage Allowed on Parce Building Free-Standing Total Allowed:                                                                                                                                                                                                                                                                                                                                                                                                                                                                                                                                                                                                                                                                                                                                                                                                                                                                                                                                                                                                                                                                                                                                                                                                                                                                                                                                                                                                                                                                                                                                                                                                                                                                                                                                                                                                                                                                                                                                                                                                                                                                 | sel:  250 Sq. Ft.  100 Sq. Ft.  250 Sq. Ft.  hics for  thank your  gn. Attach a sketch of                                  |
| Flush Flush Tota  COMMENTS COMMENTS COMMENTS COMMENTS                  | wall 4x81  wall 4x81  Roof 519  1 Existing:  Would  Yints up  Tootprints no | the war                                               | Sq. Ft.  Sq. Ft.  Sq. Ft.  OO Se  II - NO  The permits sign permits, lettering, about | Signage Allowed on Parce Building Free-Standing Total Allowed:  Oarale Grap  Lettering  it is required for each signaturing streets, alleys, eas                                                                                                                                                                                                                                                                                                                                                                                                                                                                                                                                                                                                                                                                                                                                                                                                                                                                                                                                                                                                                                                                                                                                                                                                                                                                                                                                                                                                                                                                                                                                                                                                                                                                                                                                                                                                                                                                                                                                                                               | sel:  250 Sq. Ft.  100 Sq. Ft.  250 Sq. Ft.  hics for  thank your  gn. Attach a sketch of tements, property lines,  417-00 |
| Flush Flush Yx12' Tota  COMMENTS COMMENTS FOOD NOTE: No s proposed and | wall 4x81  wall 4x81  Roof 519  1 Existing:  Would  Yints up  Tootprints no | the war                                               | Sq. Ft.  Sq. Ft.  Sq. Ft.  OO Se  II - NO  The permits sign permits, lettering, about | Signage Allowed on Parce Building Free-Standing Total Allowed:  Arale Grap  Lettering it is required for each significance of the parce | sel:  250 Sq. Ft.  100 Sq. Ft.  250 Sq. Ft.  hics for  thank your  gn. Attach a sketch of                                  |

| <del></del>                    |                                                                                   |                                               |                          |                  |               |                 |
|--------------------------------|-----------------------------------------------------------------------------------|-----------------------------------------------|--------------------------|------------------|---------------|-----------------|
| BUSINESS NA                    |                                                                                   | HS Animal H                                   | cyptontractor            | Arlos Sis        | n Desi        | 51              |
|                                | WNER KMFS                                                                         | Mant.                                         | ADDRESS 3                | No Monto         | t 11/2.       | <del>J</del> HC |
|                                | RESS 2514 Cleu                                                                    | <b>J</b>                                      | TELEPHONE NO.            | 424-             | 1929          | 1 25 9          |
|                                | KESS X J14 CIFE                                                                   | 15/0/                                         | TEEEI HONE NO.           | 797              | 0131          |                 |
| <b>M</b> 1.                    | FLUSH WALL                                                                        | 2 Square Feet per Line                        | ear Foot of Building Fa  | cade             |               |                 |
| Face Change (                  | Only (2,3 & 4):                                                                   |                                               | ·                        |                  |               |                 |
| []2.                           | ROOF                                                                              | 2 Square Feet per Line                        | ear Foot of Building Fa  | cade             |               |                 |
| []3.                           | FREE-STANDING                                                                     | 2 Traffic Lanes - 0.75                        | Square Feet x Street F   | rontage          |               |                 |
|                                |                                                                                   | 4 or more Traffic Lan                         | es - 1.5 Square Feet x S | Street Frontage  |               |                 |
| [ ] 4.                         | PROJECTING                                                                        | 0.5 Square Feet per ea                        | ch Linear Foot of Build  | ling Facade      |               |                 |
|                                |                                                                                   | •                                             |                          |                  |               |                 |
| [ ] Existing Ex                | xternally or Internally III                                                       | luminated - No Change i                       | n Electrical Service     | [ ] No           | n-Illuminate  | ed              |
| (1,2,4) Build<br>(1 - 4) Stree | a of Proposed Sign 3.  ding Facade 125 1  et Frontage 135.5 L  tht to Top of Sign | Linear Feet                                   | Grade <u>  Z</u> Feet    |                  |               |                 |
| Existing Signa                 | age/Type:                                                                         |                                               |                          | • FOR OFFICE (   | USE ONLY      |                 |
| Flush                          | Wall 4x8'                                                                         | 32 s                                          | q. Ft. Signage           | Allowed on Parce | l:            |                 |
| Flush                          | Wall 3x7'                                                                         | 21s                                           | q. Ft. Building          |                  | 250           | Sq. Ft.         |
| 4x 12'                         | Rood Sign                                                                         | 48s                                           | q. Ft. Free-Sta          | nding            | 100           | Sq. Ft.         |
| T <del>Ota</del>               | al Existing: 4X8' F                                                               | lush 32s                                      | q. Ft. Tota              | l Allowed:       | 250           | Sq. Ft.         |
| COMMENTS                       | u                                                                                 | 1988                                          | Sitt.                    |                  |               |                 |
| \$ Foo                         | tyrints requ                                                                      | ire seprate                                   | permit                   |                  |               |                 |
|                                |                                                                                   | quare feet. A separate ing types, dimensions, |                          |                  |               |                 |
| All V                          | //wh                                                                              | 4/17/00                                       | Pata P.                  |                  | 4             | -17-00          |
| applicant's S                  | ignature                                                                          | $\frac{4/17/00}{\text{pate}} = \frac{2}{C}$   | Pot Pommunity Developm   | ent Approval     | <del>'4</del> | -17-00          |

| BUSINESS NAME TOO PINTS STREET ADDRESS 3512 W. THE PROPERTY OWNER RMFS MONNER ADDRESS 3514 Clea                   | Animal I<br>idependent<br>gmt:<br>ster Ct.                 |                   |                           | Sign ()<br>158<br>Hway<br>-434-0 | 2519n<br>6.9<br>739 |
|-------------------------------------------------------------------------------------------------------------------|------------------------------------------------------------|-------------------|---------------------------|----------------------------------|---------------------|
| ☐ 1. FLUSH WALL 2                                                                                                 | 2 Square Feet per L                                        | inear Foot of Bu  | uilding Facade            |                                  |                     |
| Face Change Only (2,3 & 4):                                                                                       | •                                                          |                   | -                         |                                  |                     |
| [ ] 2. ROOF 2                                                                                                     | 2 Square Feet per L                                        | inear Foot of B   | uilding Facade            |                                  |                     |
|                                                                                                                   | 2 Traffic Lanes - 0.                                       | -                 | •                         |                                  |                     |
| 4                                                                                                                 | or more Traffic La                                         | anes - 1.5 Squar  | re Feet x Street Frontage |                                  |                     |
| [ ] 4. PROJECTING 0                                                                                               | ).5 Square Feet per                                        | each Linear Fo    | ot of Building Facade     |                                  |                     |
| [ ] Existing Externally or Internally Illumi                                                                      | inated - No Chang                                          | e in Electrical S | Service X                 | Non-Illuminate                   | ed                  |
| (1,2,4) Building Facade 125 Line                                                                                  | _ Square Feet<br>ar Feet<br>ir Feet<br>_ Feet Clearance to | o Grade           | Feet                      |                                  |                     |
| Existing Signage/Type:                                                                                            |                                                            |                   | • FOR OFFIC               | E USE ONLY                       |                     |
| DFlush Wall 4x8'                                                                                                  | 32                                                         | Sq. Ft.           | Signage Allowed on Par    | rcel:                            |                     |
| Flush Wall 3x7'                                                                                                   | 21                                                         | Sq. Ft.           | Building                  | 250                              | Sq. Ft.             |
| 4x12 Roof Sign                                                                                                    | 48                                                         | Sq. Ft.           | Free-Standing             | 100                              | Sq. Ft.             |
| Total Existing: Tlush was                                                                                         |                                                            | Sq. Ft.           | Total Allowed:            | 250                              | Sq. Ft.             |
| COMMENTS: Total existing                                                                                          | 11 4x8'<br>C5 ON                                           | 32<br>11<br>10    | ) lettern                 | ng.                              | 7.00                |
| NOTE: No sign may exceed 300 square proposed and/existing signage including and locations.  Applicant's Signature | re feet. A separa                                          | , lettering, ab   |                           | asements, prop                   |                     |
| (White: Community Development)                                                                                    | (Canary                                                    | : Applicant)      | (Pin                      | ık: Code Enf                     | orcement)           |