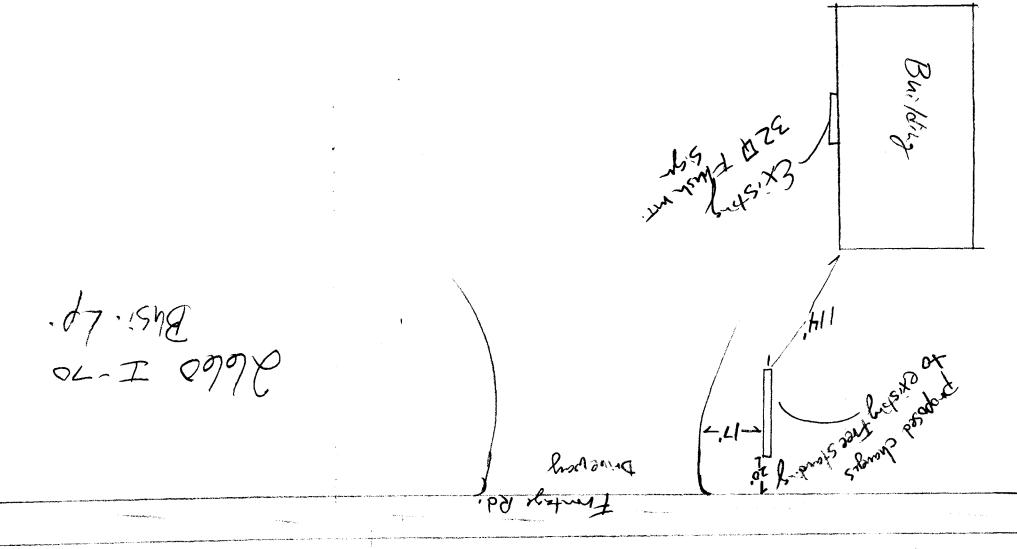

| BUSINESS NAME SCOUNT ASSTREET ADDRESS 2600 I-76 PROPERTY OWNER LOGER TAU OWNER ADDRESS 460 E SEA          | OBUSILPI LICEI                                                                                                          | TRACTOR <u>Sourdous</u><br>NSE NO. <u>2200209</u><br>RESS <u>2223</u> H<br>PHONE NO. <u>243</u> -             | L Signs<br>RD G.S.                                                   |  |  |
|-----------------------------------------------------------------------------------------------------------|-------------------------------------------------------------------------------------------------------------------------|---------------------------------------------------------------------------------------------------------------|----------------------------------------------------------------------|--|--|
| [ ] 1. FLUSH WALL 2 Square Feet per Linear Foot of Building Facade                                        |                                                                                                                         |                                                                                                               |                                                                      |  |  |
| Face Change Only (2,3 & 4):                                                                               |                                                                                                                         |                                                                                                               |                                                                      |  |  |
| [ ] 2. ROOF 2                                                                                             | 2 Square Feet per Linear Foot of Building Facade                                                                        |                                                                                                               |                                                                      |  |  |
| [4]-3. FREE-STANDING 2                                                                                    | 2-STANDING 2 Traffic Lanes - 0.75 Square Feet x Street Frontage                                                         |                                                                                                               |                                                                      |  |  |
| 4                                                                                                         | 4 or more Traffic Lanes - 1.5 Square Feet x Street Frontage                                                             |                                                                                                               |                                                                      |  |  |
| [ ] <b>4. PROJECTING</b> 0.                                                                               | 5 Square Feet per each Linear                                                                                           | Foot of Building Facade                                                                                       |                                                                      |  |  |
| [L] Existing Externally or Internally Illuminated - No Change in Electrical Service [ ] Non-Illuminated   |                                                                                                                         |                                                                                                               |                                                                      |  |  |
| (1 - 4) Area of Proposed Sign 75.2<br>(1,2,4) Building Facade Linear<br>(1 - 4) Street Frontage Do Linear | Square Feet<br>r Feet<br>Feet                                                                                           |                                                                                                               |                                                                      |  |  |
|                                                                                                           | Feet Clearance to Grade                                                                                                 | Feet                                                                                                          |                                                                      |  |  |
|                                                                                                           | Feet Clearance to Grade                                                                                                 | Feet  FOR OFFICE                                                                                              | E USE ONLY ●                                                         |  |  |
| (2,4) Height to Top of Sign                                                                               | Feet Clearance to Grade                                                                                                 |                                                                                                               |                                                                      |  |  |
| (2,4) Height to Top of Sign  Existing Signage/Type:                                                       |                                                                                                                         | ● FOR OFFICE                                                                                                  |                                                                      |  |  |
| (2,4) Height to Top of Sign  Existing Signage/Type:                                                       | 32 Sq. Ft.                                                                                                              | ● FOR OFFICE Signage Allowed on Parc                                                                          | Sq. Ft.                                                              |  |  |
| (2,4) Height to Top of Sign  Existing Signage/Type:                                                       | 32 Sq. Ft. Sq. Ft.                                                                                                      | ● FOR OFFICE Signage Allowed on Parc Building                                                                 | cel:                                                                 |  |  |
| Existing Signage/Type:  Hush M.T.                                                                         | 32 Sq. Ft. Sq. Ft. Sq. Ft. 32 Sq. Ft. 32 Sq. Ft.  Sign 15 all Added to the 30 sq. S | Signage Allowed on Parce Building Free-Standing Total Allowed:  Existing  mit is required for each signature. | Sq. Ft.  150 Sq. Ft.  150 Sq. Ft.  150 Sq. Ft.  150 Sq. Ft.  127 - 5 |  |  |