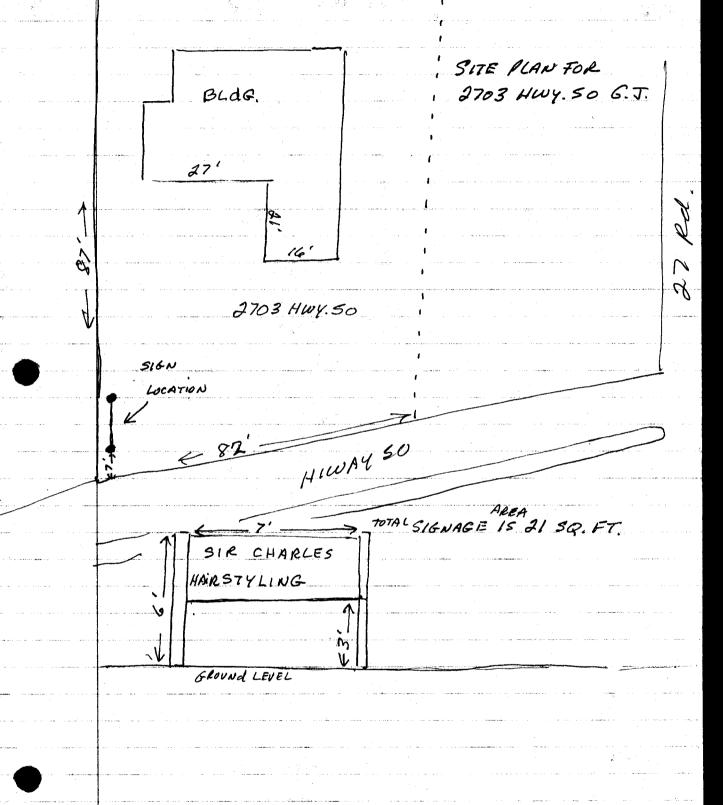

| BUSINESS NAME SIR CHAPLES STREET ADDRESS 2703 HWY PROPERTY OWNER LANDMARK OWNER ADDRESS  [ ] 1. FLUSH WALL Face change only on items 2, 3 & 4 [ ] 2. ROOF [ ] 3. FREE-STANDING  [ ] 4. PROJECTING                                                                                                                                                                                                                                                                                                        | HAIRSTYLING LICEN SO ADDR | f Building Facade eet x Street Frontage quare Feet x Street Frontage |  |  |  |
|----------------------------------------------------------------------------------------------------------------------------------------------------------------------------------------------------------------------------------------------------------------------------------------------------------------------------------------------------------------------------------------------------------------------------------------------------------------------------------------------------------|---------------------------|----------------------------------------------------------------------|--|--|--|
| [ ] Existing Externally or Internally Illuminated – No Change in Electrical Service [ Non-Illuminated                                                                                                                                                                                                                                                                                                                                                                                                    |                           |                                                                      |  |  |  |
| (1-4) Area of Proposed Sign:                                                                                                                                                                                                                                                                                                                                                                                                                                                                             |                           |                                                                      |  |  |  |
| EXISTING SIGNAGE/TYPE:                                                                                                                                                                                                                                                                                                                                                                                                                                                                                   |                           | ● FOR OFFICE USE ONLY ●                                              |  |  |  |
| FREE STANdinG (rep                                                                                                                                                                                                                                                                                                                                                                                                                                                                                       | Sq. Ft.                   | Signage Allowed on Parcel: Hwy 50  Building SQ Sq. Ft.               |  |  |  |
|                                                                                                                                                                                                                                                                                                                                                                                                                                                                                                          | Sq. Ft.                   | Free-Standing 24.05 Sq. Ft.                                          |  |  |  |
| Total E                                                                                                                                                                                                                                                                                                                                                                                                                                                                                                  | xisting: $2/$ Sq. Ft.     | Total Allowed: 124.05 Sq. Ft.                                        |  |  |  |
| COMMENTS: REPLACING EXISTING SIGN FACE                                                                                                                                                                                                                                                                                                                                                                                                                                                                   |                           |                                                                      |  |  |  |
| <b>NOTE:</b> No sign may exceed 300 square feet. A separate sign permit is required for each sign. Attach a sketch, to scale, of proposed and existing signage including types, dimensions and lettering. Attach a plot plan, to scale, showing: abutting streets, alleys, easements, driveways, encroachments, property lines, distances from existing buildings to proposed signs and required setbacks. Roof signs shall be manufactured such that no guy wires, braces or supports shall be visible. |                           |                                                                      |  |  |  |
| I hereby attest that the information on this form and the attached sketches are true and accurate.                                                                                                                                                                                                                                                                                                                                                                                                       |                           |                                                                      |  |  |  |
| Applicant's Signature                                                                                                                                                                                                                                                                                                                                                                                                                                                                                    | 12/19/2000 Br             | unity Development Approval Date                                      |  |  |  |
| (White: Community Development)                                                                                                                                                                                                                                                                                                                                                                                                                                                                           | (Canary: Applica          | int) (Pink: Code Enforcement)                                        |  |  |  |