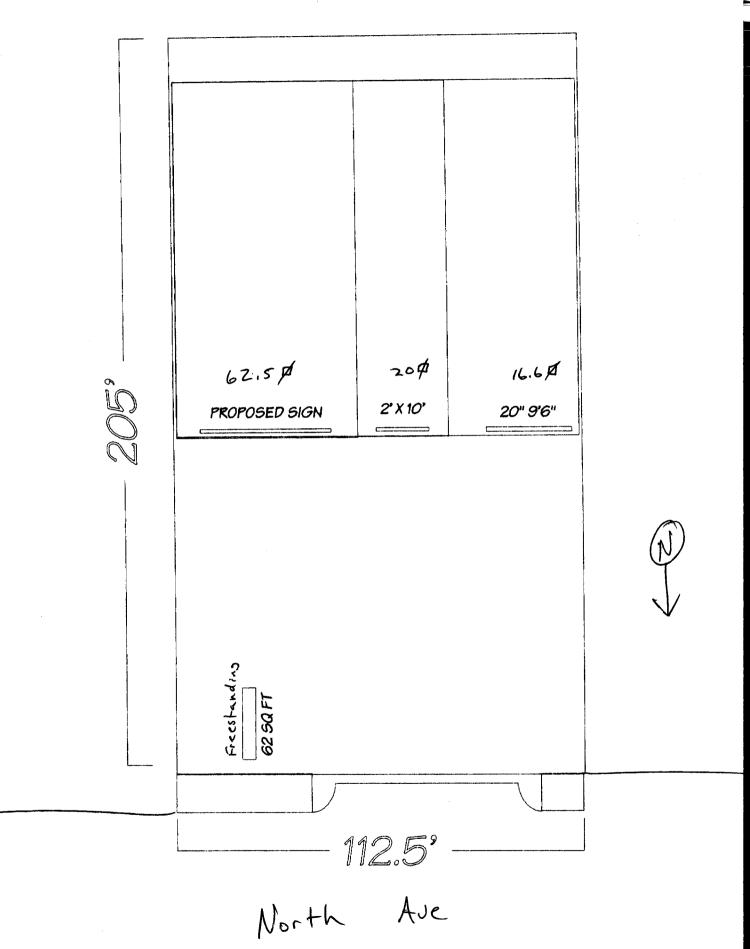

| (970) 244-1430                                                                                                                                                                                                                       | Zone _                                                                                                                                                                      | Zone C-T                                                                                                                               |  |  |  |
|--------------------------------------------------------------------------------------------------------------------------------------------------------------------------------------------------------------------------------------|-----------------------------------------------------------------------------------------------------------------------------------------------------------------------------|----------------------------------------------------------------------------------------------------------------------------------------|--|--|--|
| BUSINESS NAME Dollaroos  STREET ADDRESS Z&SI North,  PROPERTY OWNER Butfolph  OWNER ADDRESS 682 Moonri                                                                                                                               | Auc Unit 6 LICEN Trust ADDRI                                                                                                                                                | CONTRACTOR Platinum Sign Co<br>LICENSE NO. 2200696<br>ADDRESS 2916 I-70 B<br>TELEPHONE NO. 970-248-9677                                |  |  |  |
| [ ] 2. ROOF 2 Sq<br>[ ] 3. FREE-STANDING 2 Tra<br>4 or<br>[ ] 4. PROJECTING 0.5 S                                                                                                                                                    | uare Feet per Linear Foot of uare Feet per Linear Foot of affic Lanes - 0.75 Square Feet more Traffic Lanes - 1.5 Square Feet per each Linear I #3 Spacing Requirements; No | Building Facade et x Street Frontage hare Feet x Street Frontage Foot of Building Facade et > 300 Square Feet or < 15 Square Feet      |  |  |  |
| (1 - 5) Area of Proposed Sign 62.5 So<br>(1,2,4) Building Facade 112.5 Linear Follows<br>(1 - 4) Street Frontage 112.5 Linear Follows<br>(2 - 5) Height to Top of Sign Feature Follows<br>(5) Distance from all Existing Off-Premise | quare Feet<br>Seet<br>eet<br>et Clearance to Grade                                                                                                                          | Feet Feet                                                                                                                              |  |  |  |
| Existing Signage/Type:                                                                                                                                                                                                               |                                                                                                                                                                             | ● FOR OFFICE USE ONLY ●                                                                                                                |  |  |  |
| Freestanding                                                                                                                                                                                                                         | 62 Sq. Ft.                                                                                                                                                                  | Signage Allowed on Parcel:                                                                                                             |  |  |  |
| Freestanding Flush wall                                                                                                                                                                                                              | 20 Sq. Ft.                                                                                                                                                                  | Building 225 Sq. Ft.                                                                                                                   |  |  |  |
| Flushwall (Awning)                                                                                                                                                                                                                   | 16.6 Sq. Ft.                                                                                                                                                                | Free-Standing 108.15 Sq. Ft.                                                                                                           |  |  |  |
| Total Existing:                                                                                                                                                                                                                      | 98. 6 Sq. Ft.                                                                                                                                                               | Total Allowed: 835 Sq. Ft.                                                                                                             |  |  |  |
| COMMENTS:                                                                                                                                                                                                                            |                                                                                                                                                                             |                                                                                                                                        |  |  |  |
|                                                                                                                                                                                                                                      | es, dimensions, lettering,                                                                                                                                                  | ance is required for each sign. Attach a sketch of abutting streets, alleys, easements, property lines, <b>DEPARTMENT IS REQUIRED.</b> |  |  |  |