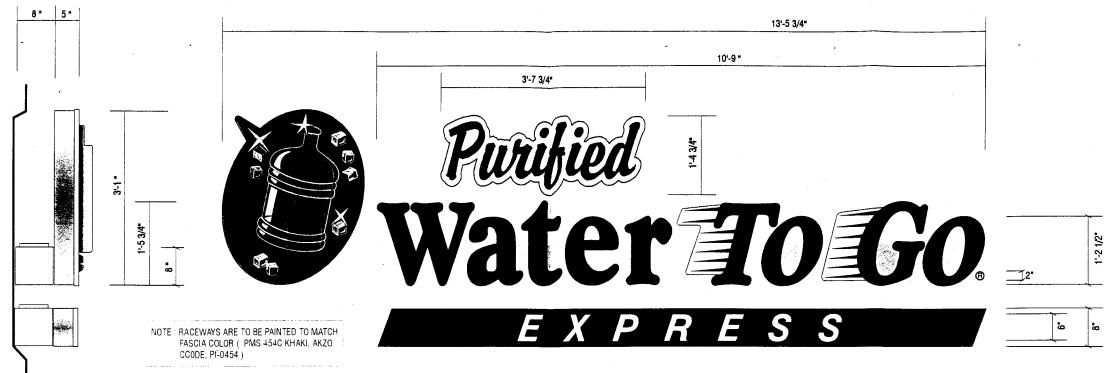

SCALE: 3/4" = 1'-0"

## **NEW PAN CHANNEL LOGO BOX. W/ LETTERS AND WORD BOX**

TYPICAL END VIEW

<u>LOGO BOX.</u> 5" DEEP BRUSHED WRISCD ALUM. RETURNS. FACE TO BE FLAT EMBDSSED ACRYSTEEL HIGH IMPACT POLYCARBONATE W/ SECOND SURFACE PAINTED GRIPFLEX CDLOR APPLICATION. CABINET IS INTERNALLY ILLUMINATED W/ NEDN AND INSTALLED ON AN ELECTRICAL RACEWAY. RETAINERS ARE 1" SILVER JEWELITE.

"PURIFIED" WORD BOX. 5" DEEP BRUSHED WRISCO ALUM. RETURNS. FACE TO BE 7328 WHITE ACRYLIC PLEX W/ 3630-167 TRANS-LUCENT BLUE VINYL FIRST SURFACE APPLIED GRAPHICS. RETAINERS TO BE 1" SILVER JEWELITE. CABINET IS INTERNALLY ILLUMINATED W/ NEDN AND INSTALLED ON AN ELECTRICAL RACEWAY.

"WATER TO GO" LETTERS- 5" DEEP PLEX-FACE, ALUM. CHANNEL LETTERS W/ BRUSHED FIN. WRISCO ALUM. RETURNS AND 1" SILVER
JEWELITE RETAINERS. FACE ARE 7328 WHITE ACRYLIC PLEX OVERLAYED W/ 3630-167 TRANSLUCENT BLUE VINYL. CAPITAL LETTERS
T and G OT HAVE EMBELLISHED PLEXIGLAS FACES W/ BLUE ACTION GRAPHIC STRIPES SHOWING THRU ON AN OPAQUE WHITE. BACKGROUND.
STRIPE TO BE A CONTINUATION OF THE LETTER FACES AND TO ILLUMINATE. LETTERS TO SHARE THE SAME ELECTRICAL RACEWAY AS
THE LOGO BOX..

EXPRESS BOX: 5" DEEP BRUSHED WRISCO ALUM. RETURNS. FACE TO BE 7328 WHITE ACRYLIC PLEX W/ 3630-167 TRANSLUCENT BLUE VINYL APPLIED BACKGROUND, COPY READING "EXPRESS", TO BE WEEDED OUT ALLOWING WHITE TO SHOW-THRU. RETAINERS TO BE 1" SILVER JEWELITE, CABINET IS INTERNALLY ILLUMINATED W/ NEON AND INSTALLED ON ELECTRICAL RACEWAY.

\*\*REGISTRATION MARK":-- APPLY 3630-167 BLUE VINYL DIE CUT REGISTRATION MARK ON FIRST SURFACE OF RACEWAY AS SHOWN

Customer WATER TO GO

Location 3183 HALL AVE.GRAND JUNCTION, COLORADO, 81504

Salesperson KEN MARTIN Date JUNE 7, 2000