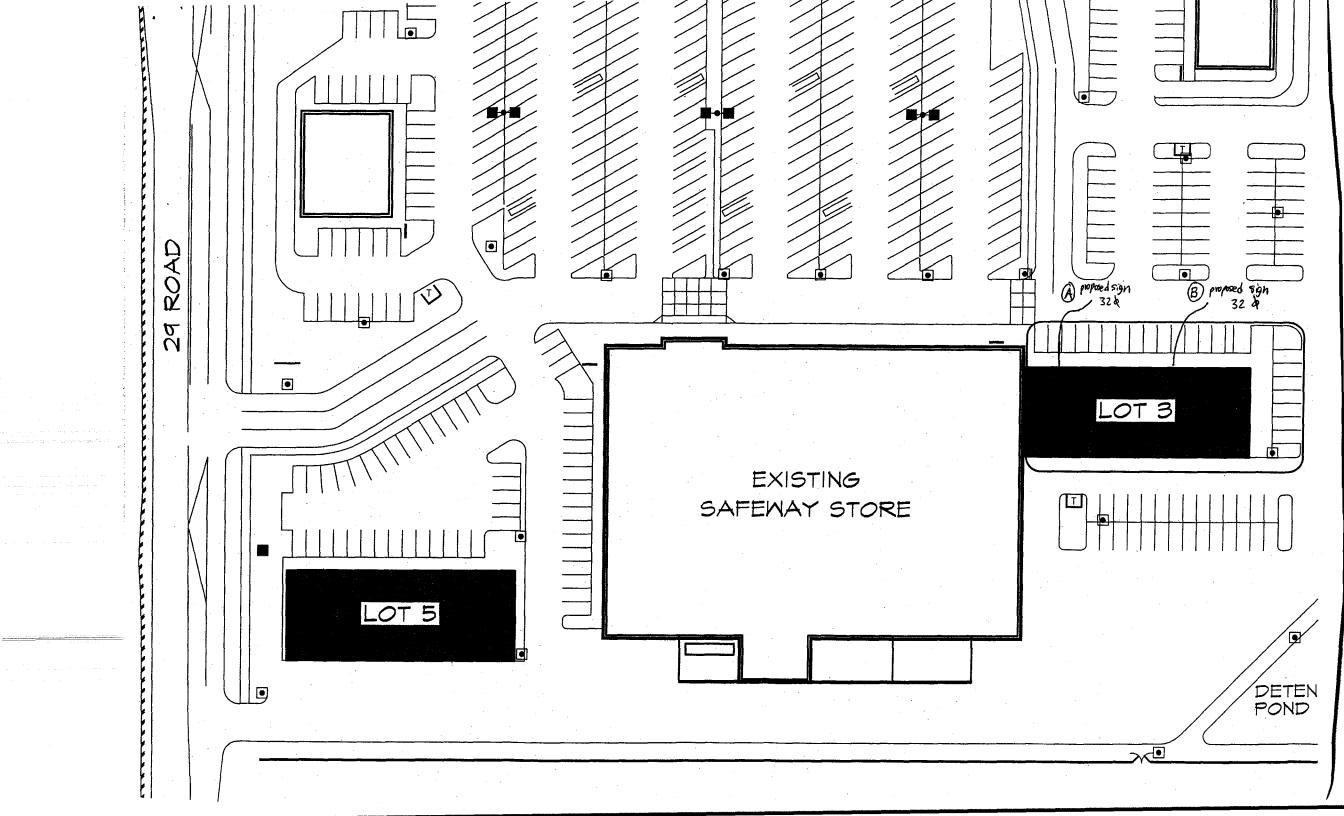

(White: Community Development)

Sign Clearance

the B pavarotis.

| CO OR ASO                                                  | Clearance No.                                                              |
|------------------------------------------------------------|----------------------------------------------------------------------------|
| Community Development Department                           | Date Submitted ///21/00                                                    |
| 250 North 5th Street                                       | FEE\$ 25.00                                                                |
| Grand Junction, CO 81501                                   | Tax Schedule 2943-082-33-003                                               |
| (970) 244-1430                                             | Zone PD                                                                    |
| (570) 211 2100                                             |                                                                            |
|                                                            |                                                                            |
| BUSINESS NAME Pat's Liquor                                 | contractor / Rud's Signs                                                   |
| STREET ADDRESS 2913 F Rd                                   | LICENSE NO. 2000/00                                                        |
| PROPERTY OWNER Walter Wayney                               | LADDRESS / 1855 Ute aue                                                    |
| OWNER ADDRESS Paradise, CA 0                               | TELEPHONE NO. 245-7700                                                     |
| 1. FLUSH WALL 2 Square Feet per Lin                        | near Foot of Building Facade                                               |
| - <del></del>                                              | lear Foot of Building Facade                                               |
|                                                            | Square Feet x Street Frontage                                              |
|                                                            | nes - 1.5 Square Feet x Street Frontage ach Linear Foot of Building Facade |
| 1 1 1 1 1 1                                                | rements; Not > 300 Square Feet or < 15 Square Feet                         |
| /                                                          | ·                                                                          |
| [ ] Externally Illuminated Intern                          | ally Illuminated [ ] Non-Illuminated                                       |
| (1 - 5) Area of Proposed Sign 3 z Square Feet              |                                                                            |
|                                                            |                                                                            |
| (1,2,4) Building Facade 9/L Linear Feet 3 Yer              | Grade Feet FRd-Lot3 only                                                   |
| (2,4,5) Height to Top of Sign Feet Clearance to            | Grade Feet POJ-1 +3 Mb/L                                                   |
| (5) Distance from all Existing Off-Premise Signs within 60 | 00 Feet Feet                                                               |
| Existing Signage/Type:                                     | ● FOR OFFICE USE ONLY ●                                                    |
| 1 1 1 1                                                    | Signage Allowed on Parcel:                                                 |
| Cost Cutters 324                                           |                                                                            |
|                                                            | Sq. Ft. Building 182 P Sq. Ft.                                             |
|                                                            | Sq. Ft. Free-Standing 136.5 Sq. Ft.                                        |
| Total Existing: 32 P                                       | Sq. Ft. Total Allowed: 182 A Sq. Ft.                                       |
|                                                            |                                                                            |
| COMMENTS:                                                  |                                                                            |
|                                                            |                                                                            |
|                                                            |                                                                            |
| NOTE: No sign may exceed 300 square feet. A separate       | sign clearance is required for each sign. Attach a sketch of               |
| proposed and existing signage including types, dimensions, | lettering, abutting streets, alleys, easements, property lines,            |
| and locations. A SEPARATE PERMIT FROM THE BU               | ILDING DEPARTMENT IS REQUIRED.                                             |
| C R L                                                      | () ( )                                                                     |
| / Cur Demott                                               | Game Edwards KFT 11-29-00                                                  |
| Applicant's Signature Date                                 | Community Development Approval Date                                        |