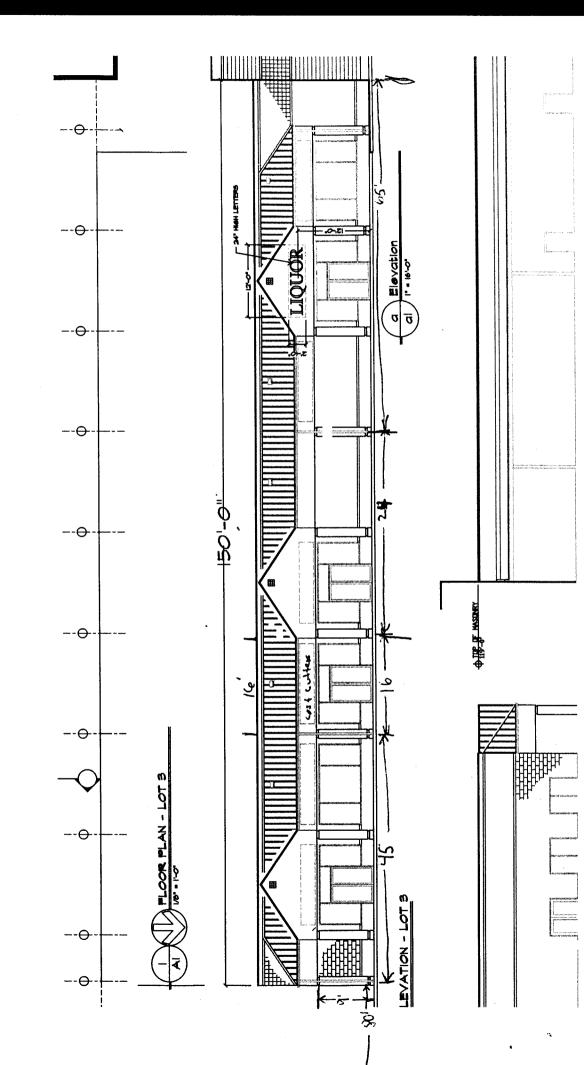

(White: Community Development)

Sign Clearance

the B pavarotis.

| CO OR ASO                                                  | Clearance No.                                                              |
|------------------------------------------------------------|----------------------------------------------------------------------------|
| Community Development Department                           | Date Submitted ///21/00                                                    |
| 250 North 5th Street                                       | FEE\$ 25.00                                                                |
| Grand Junction, CO 81501                                   | Tax Schedule 2943-082-33-003                                               |
| (970) 244-1430                                             | Zone PD                                                                    |
| (570) 211 2100                                             |                                                                            |
|                                                            |                                                                            |
| BUSINESS NAME Pat's Liquor                                 | contractor / Rud's Signs                                                   |
| STREET ADDRESS 2913 F Rd                                   | LICENSE NO. 2000/00                                                        |
| PROPERTY OWNER Walter Wayney                               | LADDRESS / 1855 Ute aue                                                    |
| OWNER ADDRESS Paradise, CA 0                               | TELEPHONE NO. 245-7700                                                     |
| 1. FLUSH WALL 2 Square Feet per Lin                        | near Foot of Building Facade                                               |
| - <del></del>                                              | lear Foot of Building Facade                                               |
|                                                            | Square Feet x Street Frontage                                              |
|                                                            | nes - 1.5 Square Feet x Street Frontage ach Linear Foot of Building Facade |
| 1 1 1 1 1 1                                                | rements; Not > 300 Square Feet or < 15 Square Feet                         |
| /                                                          | ·                                                                          |
| [ ] Externally Illuminated Intern                          | ally Illuminated [ ] Non-Illuminated                                       |
| (1 - 5) Area of Proposed Sign 3 z Square Feet              |                                                                            |
|                                                            |                                                                            |
| (1,2,4) Building Facade 9/L Linear Feet 3 Yer              | Grade Feet FRd-Lot3 only                                                   |
| (2,4,5) Height to Top of Sign Feet Clearance to            | Grade Feet POJ-1 +3 Mb/L                                                   |
| (5) Distance from all Existing Off-Premise Signs within 60 | 00 Feet Feet                                                               |
| Existing Signage/Type:                                     | ● FOR OFFICE USE ONLY ●                                                    |
| 1 1 1 1                                                    | Signage Allowed on Parcel:                                                 |
| Cost Cutters 324                                           |                                                                            |
|                                                            | Sq. Ft. Building 182 P Sq. Ft.                                             |
|                                                            | Sq. Ft. Free-Standing 136.5 Sq. Ft.                                        |
| Total Existing: 32 P                                       | Sq. Ft. Total Allowed: 182 A Sq. Ft.                                       |
|                                                            |                                                                            |
| COMMENTS:                                                  |                                                                            |
|                                                            |                                                                            |
|                                                            |                                                                            |
| NOTE: No sign may exceed 300 square feet. A separate       | sign clearance is required for each sign. Attach a sketch of               |
| proposed and existing signage including types, dimensions, | lettering, abutting streets, alleys, easements, property lines,            |
| and locations. A SEPARATE PERMIT FROM THE BU               | ILDING DEPARTMENT IS REQUIRED.                                             |
| C R L                                                      | () ( )                                                                     |
| / Cur Demott                                               | Game Edwards KFT 11-29-00                                                  |
| Applicant's Signature Date                                 | Community Development Approval Date                                        |