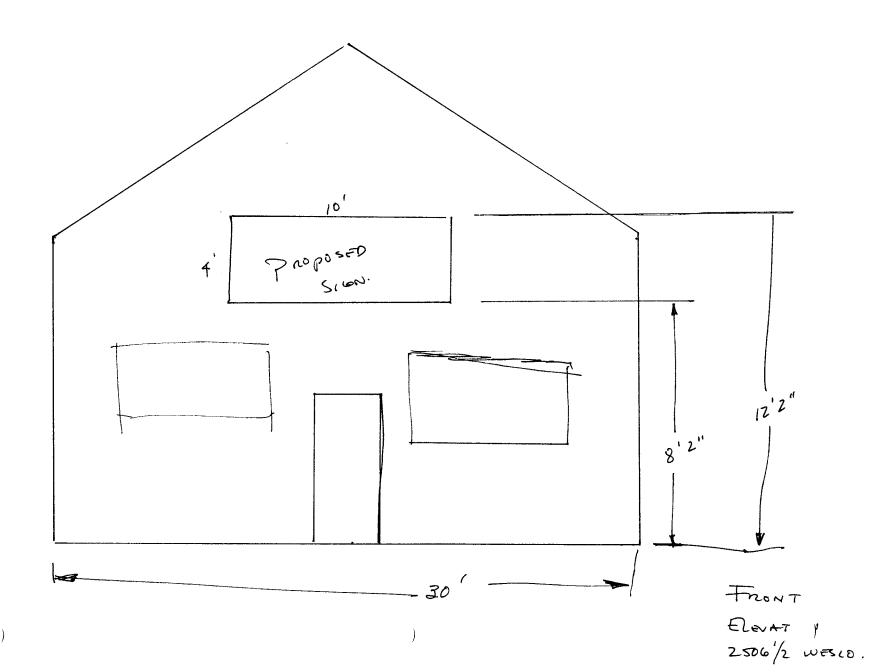

|                                                                                                         |                                                             | ······                                                  |                                                      |  |  |
|---------------------------------------------------------------------------------------------------------|-------------------------------------------------------------|---------------------------------------------------------|------------------------------------------------------|--|--|
| STREET ADDRESS 2506<br>PROPERTY OWNER AND                                                               | 1/2 W(=320. L                                               |                                                         | SIGNS FIRST<br>2200323<br>950 NORTH AVE.<br>256-1877 |  |  |
| 1. FLUSH WALL                                                                                           | 2 Square Feet per Linear Fo                                 | ot of Building Facac                                    | le                                                   |  |  |
| Face Change Only (2,3 & 4):                                                                             |                                                             |                                                         |                                                      |  |  |
| [ ] 2. ROOF                                                                                             | 2 Square Feet per Linear Fo                                 | 2 Square Feet per Linear Foot of Building Facade        |                                                      |  |  |
| [ ] 3. FREE-STANDING                                                                                    | •                                                           | 2 Traffic Lanes - 0.75 Square Feet x Street Frontage    |                                                      |  |  |
|                                                                                                         | 4 or more Traffic Lanes - 1.5 Square Feet x Street Frontage |                                                         |                                                      |  |  |
| [ ] 4. PROJECTING                                                                                       | 0.5 Square Feet per each Li                                 | 0.5 Square Feet per each Linear Foot of Building Facade |                                                      |  |  |
| [ ] Existing Externally or Internally Illuminated - No Change in Electrical Service [ Non-Illuminated — |                                                             |                                                         |                                                      |  |  |
|                                                                                                         | Linear Feet ×.75  2'2" Feet Clearance to Grade              |                                                         |                                                      |  |  |
| Existing Signage/Type:                                                                                  |                                                             | •                                                       | FOR OFFICE USE ONLY ●                                |  |  |
|                                                                                                         | Sq. Ft.                                                     | Signage Al                                              | llowed on Parcel:                                    |  |  |
|                                                                                                         | Sq. Ft.                                                     | Building                                                | 60 H Sq. Ft.                                         |  |  |
|                                                                                                         | Sq. Ft.                                                     | Free-Stand                                              | ling 40 Kg Sq. Ft.                                   |  |  |
| Total Existing:                                                                                         | Sq. Ft.                                                     | Total A                                                 | Allowed: $\mathcal{COP}$ Sg. Ft.                     |  |  |
| comments: Repla                                                                                         | veng existing                                               | sign face                                               |                                                      |  |  |
|                                                                                                         | luding types, dimensions, letter                            | ng, abutting stree<br>wires, braces or s                |                                                      |  |  |
| pplicant's Signature                                                                                    | Date Comm                                                   | unity Developme                                         | nt Approval Date                                     |  |  |
| (White: Community Developmen                                                                            | t) (Canary: Appl                                            | cant)                                                   | (Pink: Code Enforcement)                             |  |  |