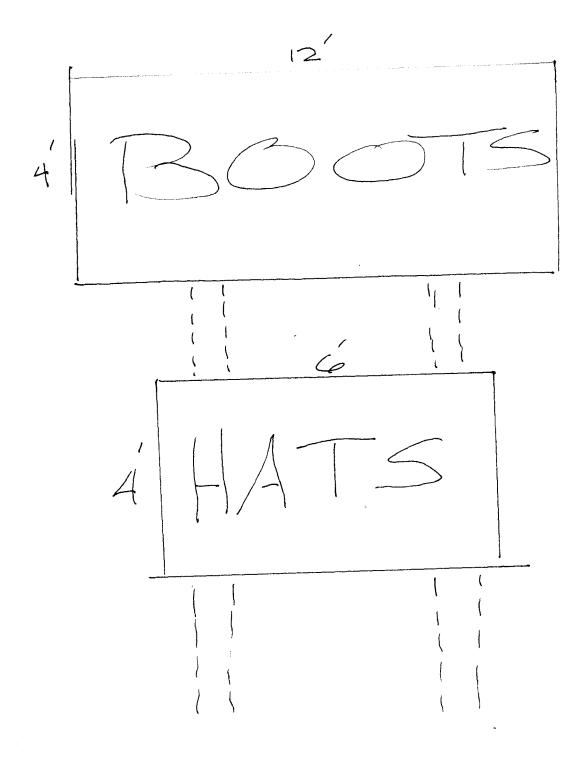

**NOTE:** No sign may exceed 300 square feet. A separate sign permit is required for each sign. Attach a sketch of proposed and existing signage including types, dimensions, lettering, abutting streets, alleys, easements, property lines, and locations.