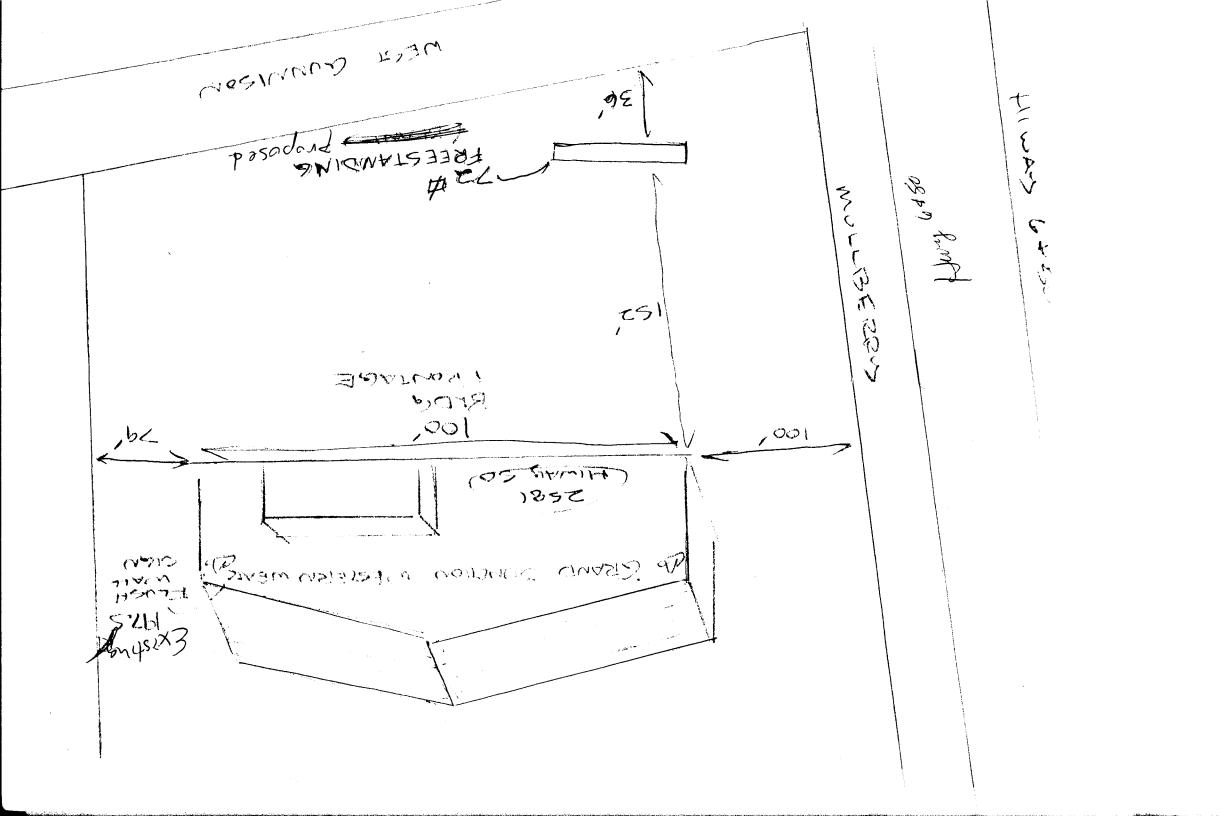

**NOTE:** No sign may exceed 300 square feet. A separate sign permit is required for each sign. Attach a sketch of proposed and existing signage including types, dimensions, lettering, abutting streets, alleys, easements, property lines, and locations.

 $(\mu$ Mar **Applicant's Signature** 

<u>9/13/00</u> Date Community Development Approval 14/00 Date

(White: Community Development)

(Canary: Applicant)

(Pink: Code Enforcement)

D.F. FREESTANDING EXTERNALL ILYMINATED 72 TOTAL SQ. T.T. (GRAND BLT. WESTERN WEAR)