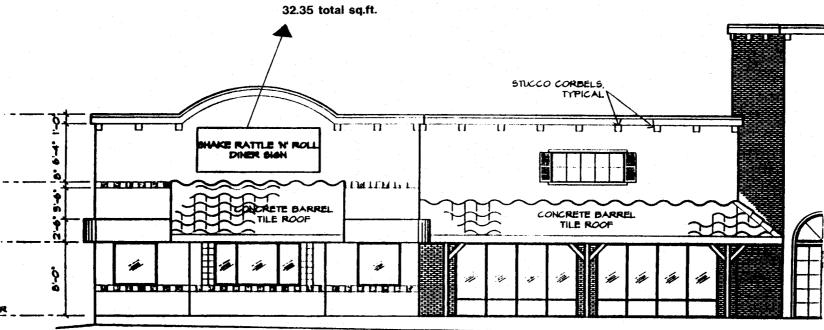

## SIGN CLEARANCE

Community Development Department 250 North 5<sup>th</sup> Street Grand Junction CO 81501 (970) 244-1430

| 77377   |
|---------|
| 8/22/00 |
|         |
|         |
|         |

| 1                                                                                                                                                                                                                                                                                                                                                                                                                                                                                                                                                                                                                                                                                                                                                                                                                                                                                                                                                                                                                                                                                                                                                                                                                                                                                                                                 | LICENSE<br>LEY DAVIOSOU TELEPHI | ACTOR WESTERN NEON SIEN CO.<br>ENO. 2200334<br>SS 3183 HALL AVE. G.J. 04<br>ONE NO. 523-4045<br>CT PERSON JOHN A. DUN |  |
|-----------------------------------------------------------------------------------------------------------------------------------------------------------------------------------------------------------------------------------------------------------------------------------------------------------------------------------------------------------------------------------------------------------------------------------------------------------------------------------------------------------------------------------------------------------------------------------------------------------------------------------------------------------------------------------------------------------------------------------------------------------------------------------------------------------------------------------------------------------------------------------------------------------------------------------------------------------------------------------------------------------------------------------------------------------------------------------------------------------------------------------------------------------------------------------------------------------------------------------------------------------------------------------------------------------------------------------|---------------------------------|-----------------------------------------------------------------------------------------------------------------------|--|
| 1. FLUSH WALL 2 Square Feet per Linear Foot of Building Facade 2 Square Feet per Linear Foot of Building Facade 2 Square Feet per Linear Foot of Building Facade 2 Traffic Lanes - 0.75 Square Feet x Street Frontage 4 or more Traffic Lanes - 1.5 Square Feet x Street Frontage 5 OFF-PREMISE 5 OFF-PREMISE 5 Square Feet per Linear Foot of Building Facade 5 Square Feet per Linear Foot of Building Facade 5 Square Feet per Linear Foot of Building Facade 7 Square Feet per Linear Foot of Building Facade 8 Square Feet per Linear Foot of Building Facade 9 Square Feet per Linear Foot of Building Facade 9 Square Feet per Linear Foot of Building Facade 9 Square Feet per Linear Foot of Building Facade 9 Square Feet per Linear Foot of Building Facade 9 Square Feet per Linear Foot of Building Facade 9 Square Feet per Linear Foot of Building Facade 9 Square Feet per Linear Foot of Building Facade 9 Square Feet per Linear Foot of Building Facade 9 Square Feet per Linear Foot of Building Facade 9 Square Feet per Linear Foot of Building Facade 9 Square Feet per Linear Foot of Building Facade 9 Square Feet per Linear Foot of Building Facade 9 Square Feet per Linear Foot of Building Facade 9 Square Feet per Linear Foot of Building Facade 9 Square Feet per Linear Foot of Building Facade |                                 |                                                                                                                       |  |
| [ ] Externally Illuminated                                                                                                                                                                                                                                                                                                                                                                                                                                                                                                                                                                                                                                                                                                                                                                                                                                                                                                                                                                                                                                                                                                                                                                                                                                                                                                        | [ Internally Illuminated        | [ ] Non-Illuminated                                                                                                   |  |
| (1 - 4) Street Frontage: 326<br>(2 - 5) Height to Top of Sign:                                                                                                                                                                                                                                                                                                                                                                                                                                                                                                                                                                                                                                                                                                                                                                                                                                                                                                                                                                                                                                                                                                                                                                                                                                                                    | _ Linear Feet _ Linear Feet     | de: Feet<br>Feet                                                                                                      |  |
| EXISTING SIGNAGE/TYPE:                                                                                                                                                                                                                                                                                                                                                                                                                                                                                                                                                                                                                                                                                                                                                                                                                                                                                                                                                                                                                                                                                                                                                                                                                                                                                                            |                                 |                                                                                                                       |  |
| SEE PREVIOUS PERMITS F.S. F.S. E.S.                                                                                                                                                                                                                                                                                                                                                                                                                                                                                                                                                                                                                                                                                                                                                                                                                                                                                                                                                                                                                                                                                                                                                                                                                                                                                               | <b></b>                         | Signage Allowed on Parcel:  Building 362 Sq. Ft.  Free-Standing Sq. Ft.                                               |  |
| Tota                                                                                                                                                                                                                                                                                                                                                                                                                                                                                                                                                                                                                                                                                                                                                                                                                                                                                                                                                                                                                                                                                                                                                                                                                                                                                                                              | 1 Existing: 347 Sq. Ft.         | Total Allowed: 489 Psq. Ft.                                                                                           |  |
| COMMENTS: 45 the remaining allowance for I-70                                                                                                                                                                                                                                                                                                                                                                                                                                                                                                                                                                                                                                                                                                                                                                                                                                                                                                                                                                                                                                                                                                                                                                                                                                                                                     |                                 |                                                                                                                       |  |
| NOTE: No sign may exceed 300 square feet. A separate sign clearance is required for each sign. Attach a sketch, to scale, of proposed and existing signage including types, dimensions and lettering. Attach a plot plan, to scale, showing: abutting streets, alleys, easements, driveways, encroachments, property lines, distances from existing buildings to proposed signs and required setbacks. A SEPARATE PERMIT FROM THE BUILDING DEPARTMENT IS ALSO REQUIRED.                                                                                                                                                                                                                                                                                                                                                                                                                                                                                                                                                                                                                                                                                                                                                                                                                                                           |                                 |                                                                                                                       |  |
| I hereby attest that the information on this form and the attached sketches are true and accurate.                                                                                                                                                                                                                                                                                                                                                                                                                                                                                                                                                                                                                                                                                                                                                                                                                                                                                                                                                                                                                                                                                                                                                                                                                                |                                 |                                                                                                                       |  |
| (White: Community Development)                                                                                                                                                                                                                                                                                                                                                                                                                                                                                                                                                                                                                                                                                                                                                                                                                                                                                                                                                                                                                                                                                                                                                                                                                                                                                                    | (Canary: Applicant) (Pink: Bu   | uilding Dept) (Goldenrod: Code Enforcement)                                                                           |  |