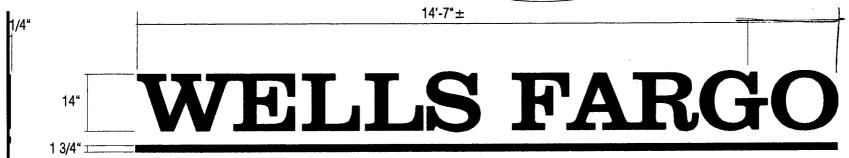

1 SET 974

14" X 1/4" THICK CUT OUT ALUMINUM LETTERS & UNDERLINE WITH PAINTED DARK BRONZE #41-313 MATTHEWS POLYURETHANE. STUD MOUNT FLUSH TO WALL.

SINGLE FACED NON-ILLUMINATED DISPLAY

**END VIEW** 

REMOVE "NORWEST DISPLAYS AS PICTURED ABOVE INSTAL NEW "WELLS FARGO" DISPLAY IN ITS PLACE