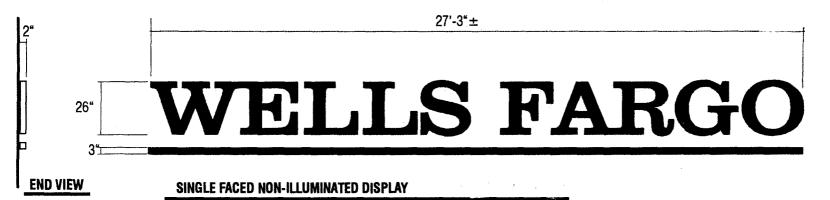

26" ALUMINUM REVERSE PAN CHANNEL LETTERS & UNDERLINE WITH 2" ALUMINUM RETURNS PAINTED DARK BRONZE #41-313 MATTHEWS POLYURETHANE. STUD MOUNT FLUSH TO WALL.

NOTE: ONLY TWO (2) SETS REQUIRED. LOCATION TO FOLLOW.