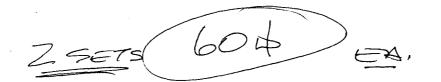

26" ALUMINUM REVERSE PAN CHANNEL LETTERS & UNDERLINE WITH 2" ALUMINUM RETURNS PAINTED DARK BRONZE #41-313 MATTHEWS POLYURETHANE. STUD MOUNT FLUSH TO WALL.

NOTE: ONLY TWO (2) SETS REQUIRED. LOCATION TO FOLLOW.