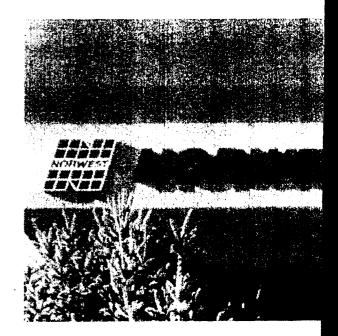

REMOVE TWO (2) "NORWEST' DISPLAYS AS PI

1 SET 974

14" X 1/4" THICK CUT OUT ALUMINUM LETTERS & UNDERLINE WITH PAINTED DARK BRONZE #41-313 MATTHEWS POLYURETHANE. STUD MOUNT FLUSH TO WALL.

SINGLE FACED NON-ILLUMINATED DISPLAY

**END VIEW** 

REMOVE "NORWEST DISPLAYS AS PICTURED ABOVE INSTAL NEW "WELLS FARGO" DISPLAY IN ITS PLACE