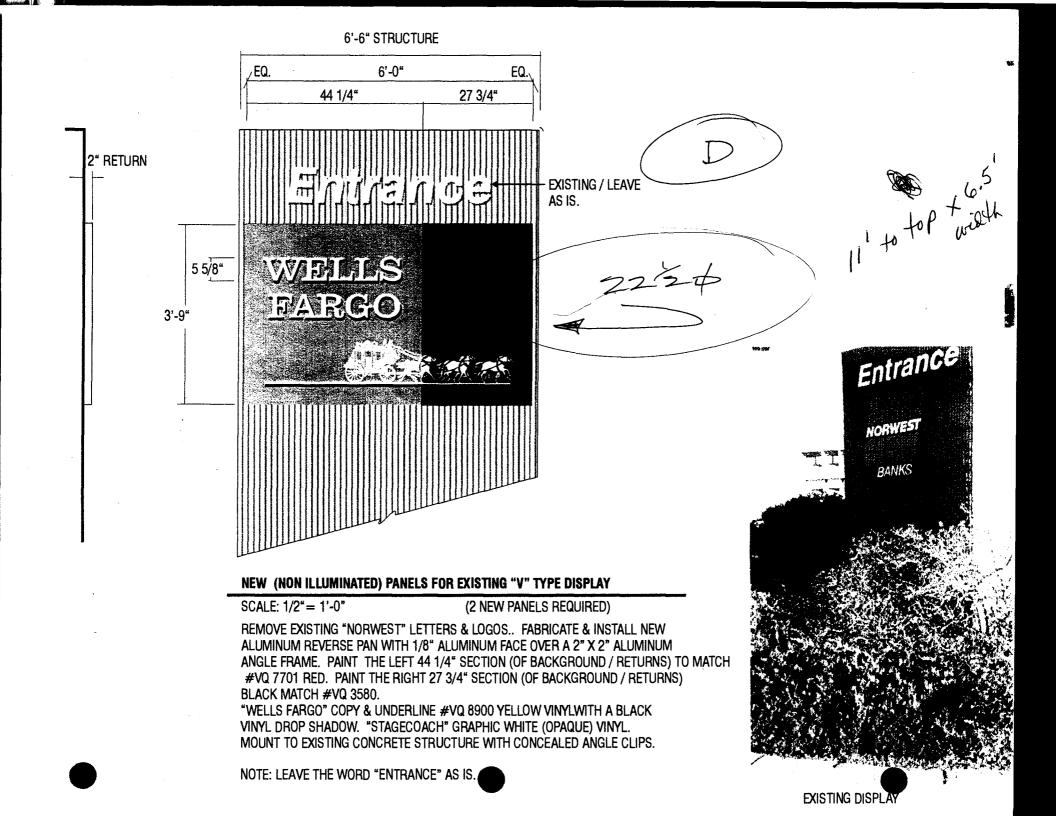

26" ALUMINUM REVERSE PAN CHANNEL LETTERS & UNDERLINE WITH 2" ALUMINUM RETURNS PAINTED DARK BRONZE #41-313 MATTHEWS POLYURETHANE. STUD MOUNT FLUSH TO WALL.

NOTE: ONLY TWO (2) SETS REQUIRED. LOCATION TO FOLLOW.

REMOVE TWO (2) "NORWEST' DISPLAYS AS PI

1 SET 974

14" X 1/4" THICK CUT OUT ALUMINUM LETTERS & UNDERLINE WITH PAINTED DARK BRONZE #41-313 MATTHEWS POLYURETHANE. STUD MOUNT FLUSH TO WALL.

SINGLE FACED NON-ILLUMINATED DISPLAY

**END VIEW** 

REMOVE "NORWEST DISPLAYS AS PICTURED ABOVE INSTAL NEW "WELLS FARGO" DISPLAY IN ITS PLACE