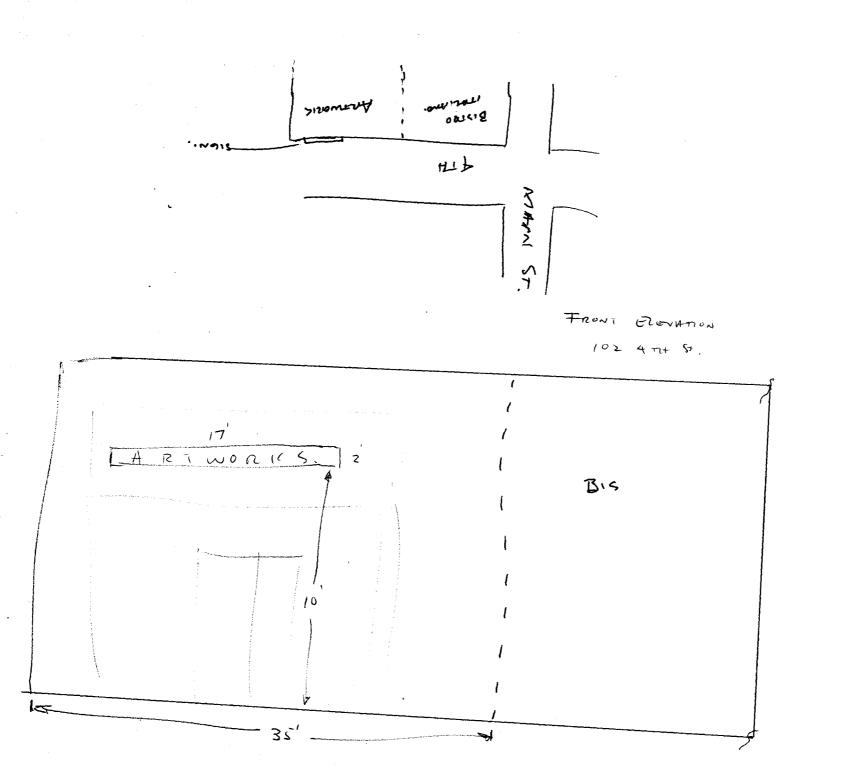

## Sign Permit

Community Development Department 250 North 5th Street Grand Junction CO 81501 Phone: (970) 244-1430 FAX (970) 256-4031

Permit No. Date Submitted Zone

| Face change only on items 2, 3 & 4  [ ] 2. ROOF                                                                                                                                                                                                                                                                                                                                                                                                                                                                                                                                                       | CONTRACTOR  LICENSE NO.  ADDRESS  950 NOTTH AVE.  TELEPHONE NO.  256-1877  CONTACT PERSON  Br. not Trug  Linear Foot of Building Façade  Linear Foot of Building Facade  75 Square Feet x Street Frontage  Lanes - 1.5 Square Feet x Street Frontage |
|-------------------------------------------------------------------------------------------------------------------------------------------------------------------------------------------------------------------------------------------------------------------------------------------------------------------------------------------------------------------------------------------------------------------------------------------------------------------------------------------------------------------------------------------------------------------------------------------------------|------------------------------------------------------------------------------------------------------------------------------------------------------------------------------------------------------------------------------------------------------|
|                                                                                                                                                                                                                                                                                                                                                                                                                                                                                                                                                                                                       | each Linear Foot of Building Facade                                                                                                                                                                                                                  |
| [ ] Existing Externally or Internally Illuminated – No Change in Electrical Service Non-Illuminated                                                                                                                                                                                                                                                                                                                                                                                                                                                                                                   |                                                                                                                                                                                                                                                      |
| (1-4) Area of Proposed Sign: 34 Square Feet (1,2,4) Building Façade: 35 Linear Feet (1-4) Street Frontage: 35 Linear Feet (2-4) Height to Top of Sign: 12 Feet Clearance to Grade: 10 Feet                                                                                                                                                                                                                                                                                                                                                                                                            |                                                                                                                                                                                                                                                      |
| EXISTING SIGNAGE/TYPE:                                                                                                                                                                                                                                                                                                                                                                                                                                                                                                                                                                                | ● FOR OFFICE USE ONLY ●                                                                                                                                                                                                                              |
| NONE _                                                                                                                                                                                                                                                                                                                                                                                                                                                                                                                                                                                                | Sq. Ft. Signage Allowed on Parcel:                                                                                                                                                                                                                   |
|                                                                                                                                                                                                                                                                                                                                                                                                                                                                                                                                                                                                       | Sq. Ft. Building $\mathcal{IO}$ Sq. Ft.                                                                                                                                                                                                              |
|                                                                                                                                                                                                                                                                                                                                                                                                                                                                                                                                                                                                       | Sq. Ft. Free-Standing 26.25 Sq. Ft.                                                                                                                                                                                                                  |
| Total Existing:                                                                                                                                                                                                                                                                                                                                                                                                                                                                                                                                                                                       | Sq. Ft. Total Allowed: 70 Sq. Ft.                                                                                                                                                                                                                    |
| COMMENTS:                                                                                                                                                                                                                                                                                                                                                                                                                                                                                                                                                                                             |                                                                                                                                                                                                                                                      |
| NOTE: No sign may exceed 300 square feet. A separate sign permit is required for each sign. Attach a sketch, to scale, of proposed and existing signage including types, dimensions and lettering. Attach a plot plan, to scale, showing: abutting streets, alleys, easements, driveways, encroachments, property lines, distances from existing buildings to proposed signs and required setbacks. Roof signs shall be manufactured such that no guy wires, braces or supports shall be visible.  I hereby attest that the information on this form and the attached sketches are true and accurate. |                                                                                                                                                                                                                                                      |
| Applicant's Signature Date Community Development Approval Date                                                                                                                                                                                                                                                                                                                                                                                                                                                                                                                                        |                                                                                                                                                                                                                                                      |
| (White: Community Development) (Can                                                                                                                                                                                                                                                                                                                                                                                                                                                                                                                                                                   | eary: Applicant) (Pink: Code Enforcement)                                                                                                                                                                                                            |